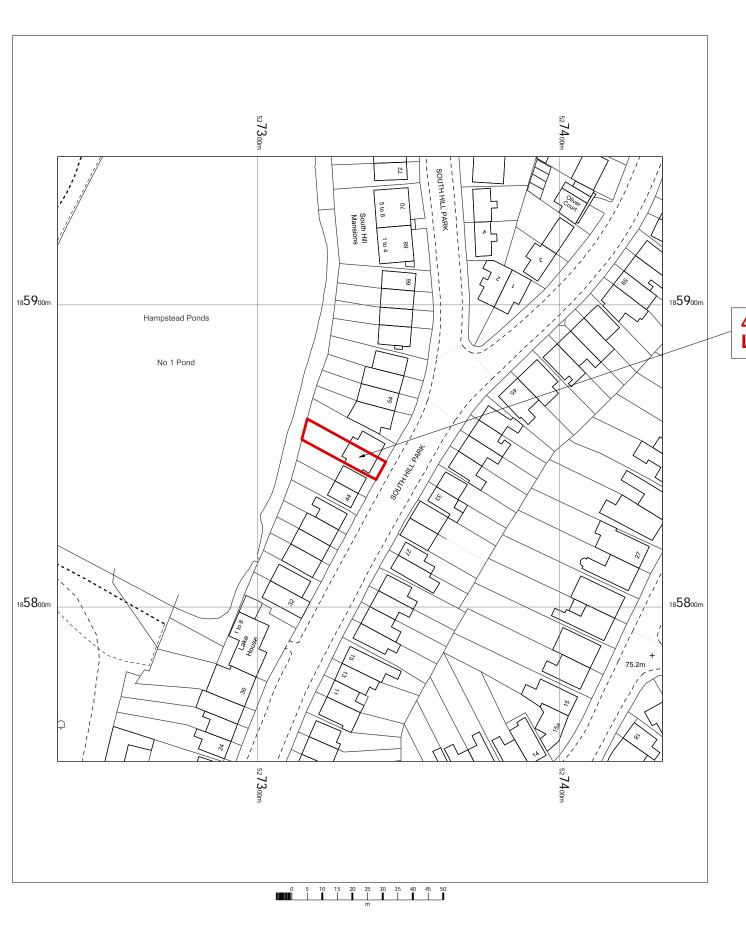

48a South Hill Park LONDON NW3 2SJ

| PLANNING APPLICATION |
|----------------------|
|                      |

| Owner | Ms Indi | a Bourke |
|-------|---------|----------|
|       |         |          |

Project 48a South Hill Park London NW3 2SJ

Subject Location Plan
Date 09 April 2021

Scale 1:1250 @ A3

Job No. AD 229

Drawing No.

AD229-01

Registered company: AND.gb Ltd

148-150 Curtain Road London EC2A 3AR

M: 07815199512 info@and-architecture.uk