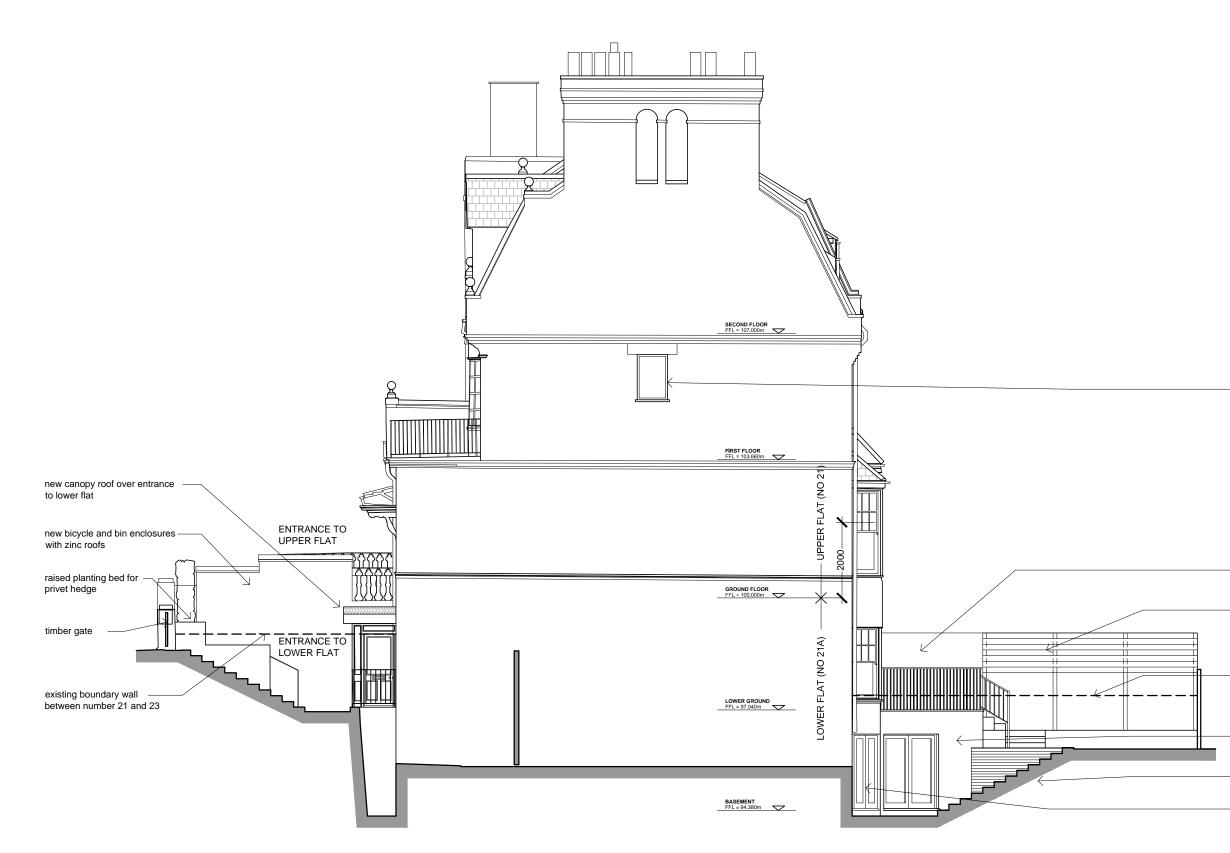

new window

brick wall adjacent to existing boundary wall

timber fence in front of existing boundary wall,
2m high above No.19 neighbour's garden level

existing boundary wall between number 21 and 23 (shown by dashed line)

extension at basement level

drawn by PW

- garden steps from basement level to main garden level
- french doors within infill beneath existing bay windows

checked

|       | project name<br>21 ARKWRIG<br>LONDON NW | StudioMarkRuthven<br>architecture |                                          |             |          |
|-------|-----------------------------------------|-----------------------------------|------------------------------------------|-------------|----------|
|       | drawing title<br>PROPOSED               |                                   | 92 Prince of Wales Road, London, NW5 3NE |             |          |
|       | SIDE                                    |                                   | 11 & 13 Patwell Street, Bruton, BA10 0EQ |             |          |
|       | ELEVATIO                                | Ν                                 | T 020 7485 0050                          |             |          |
| ecked | scale 1:100 @ A3                        | date 20.04.21                     | project ref.                             | drawing no. | revision |
| ng.   | drawn by pw                             | checked                           | ARR                                      | ARR-P-301   | С        |
|       |                                         |                                   |                                          |             |          |