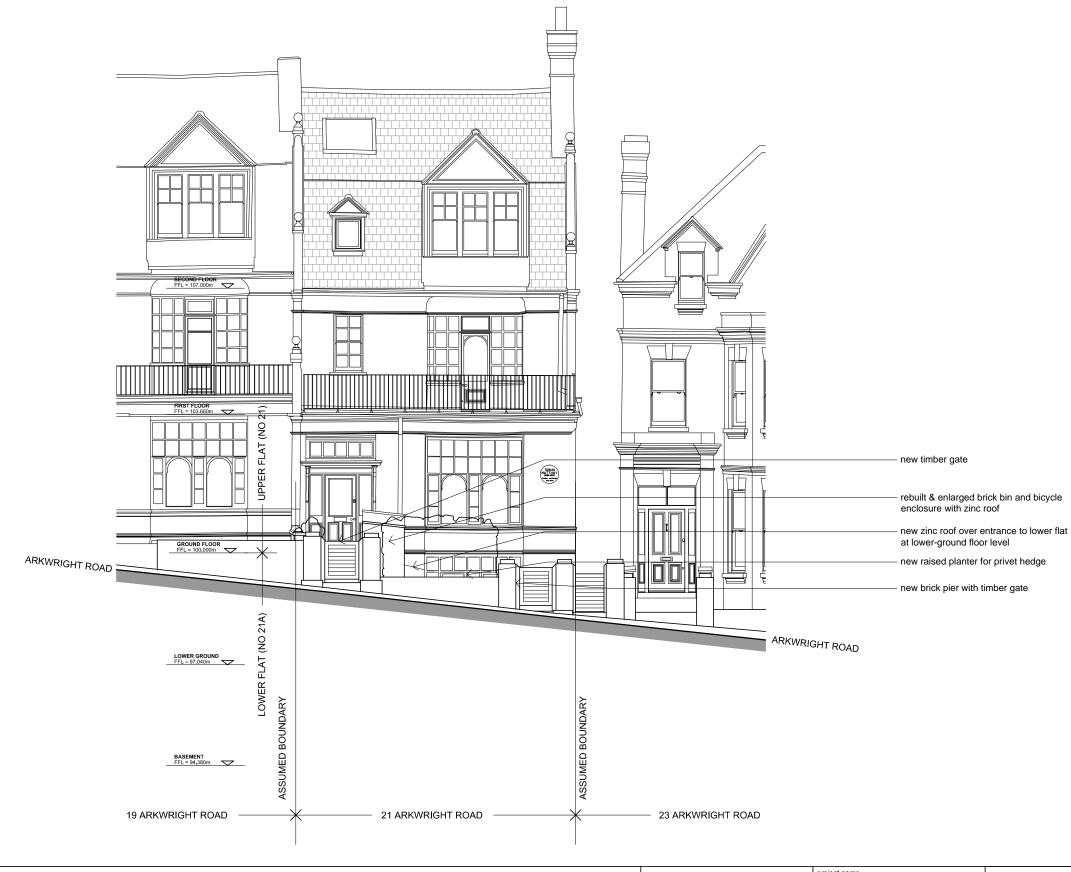

| General notes  THIS DRAWING IS COPYRIGHT OF STUDIO MARK RUTHVEN. THIS DRAWING MUST BE READ IN CONJUNCTION WITH THE DESIGNER'S RISK ASSESSMENT, SPECIFICATION AND ALL OTHER RELEVANT DOCUMENTATION AND DRAWINGS. STUDIO MARK RUTHVEN ACCEPT NO LIABILITY FOR ANY EXPENSE, LOSS OR DAMAGE OF | notes                            |                                                                                       | 21 ARKWRIGHT ROAD<br>LONDON NW3 6AA | StudioMarkRuthven architecture           |
|--------------------------------------------------------------------------------------------------------------------------------------------------------------------------------------------------------------------------------------------------------------------------------------------|----------------------------------|---------------------------------------------------------------------------------------|-------------------------------------|------------------------------------------|
| WHATSOEVER NATURE AND HOWEVER ARISING FROM ANY VARIATION MADE TO THIS DRAWING OR IN THE<br>EXECUTION OF THE WORK TO WHICH IT RELATES WHICH HAS NOT BEEN REFERRED TO THEM AND THEIR<br>APPROVAL OBTAINED.                                                                                   |                                  |                                                                                       | drawing title PROPOSED              | 92 Prince of Wales Road, London, NW5 3NE |
| FOR THE PURPOSE OF CONSTRUCTION DO NOT SCALE FROM THIS DRAWING OR THE COMPUTER DIGITAL DATA, ONLY FIGURED DIMENSIONS ARE TO BE USED.                                                                                                                                                       |                                  |                                                                                       | FRONT                               | 11 & 13 Patwell Street, Bruton, BA10 0EQ |
| IF IN DOUBT ASK.                                                                                                                                                                                                                                                                           |                                  |                                                                                       | ELEVATION                           | T 020 7485 0050                          |
| purpose of issue                                                                                                                                                                                                                                                                           |                                  | rev notes date by checked                                                             | d scale 1:100 @ A3                  | project ref. drawing no. revision        |
| PLANNING                                                                                                                                                                                                                                                                                   | SCALE BAR 1:100 (IN METERS @ A3) | * for construction do not scale from this drawing.<br>* check all dimensions on site. | drawn by PW checked .               | ARR ARR-P-300 B                          |