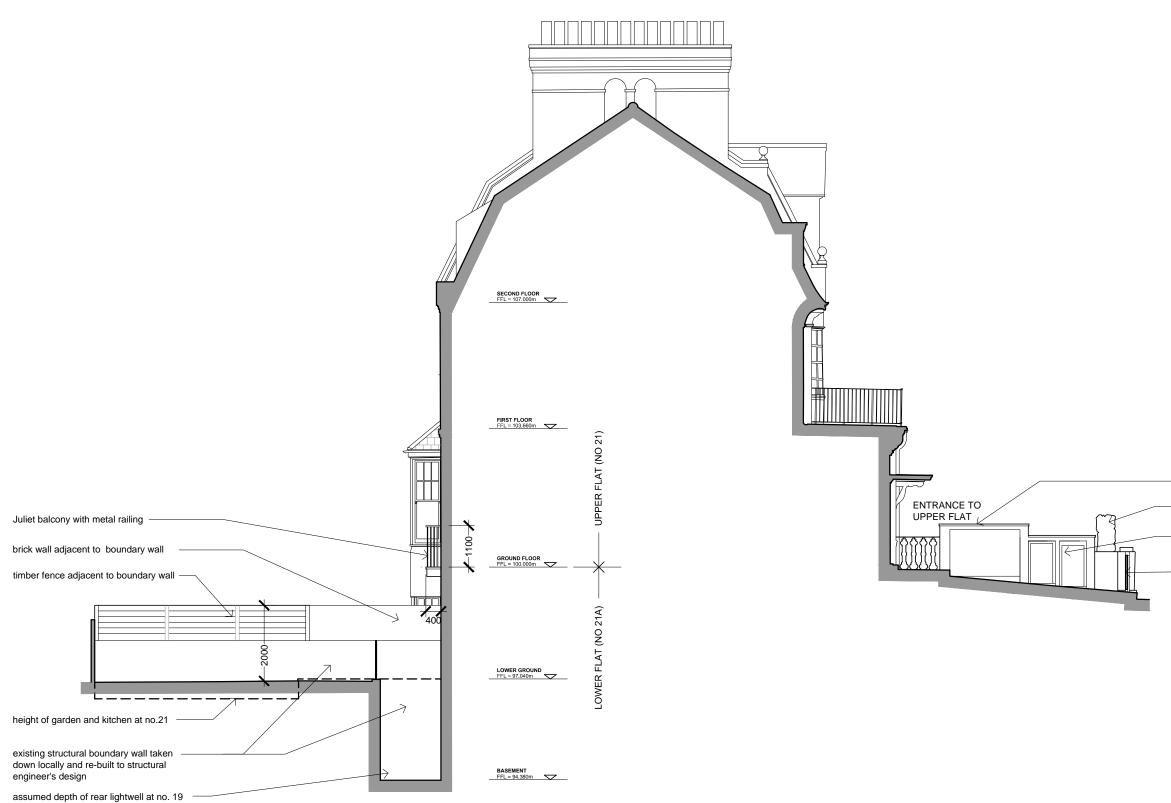

new bicycle enclosure
new raised planter along pavement for privet hedge, between piers/gates

------ new bin enclosure

\_\_\_\_\_ new timber gate

|       | project name<br>21 ARKWRIG<br>LONDON NW | -             | StudioMarkRuthven<br>architecture                           |             |          |
|-------|-----------------------------------------|---------------|-------------------------------------------------------------|-------------|----------|
|       | drawing title<br>PROPOSED               |               | 92 Prince of Wales Road, London, NW5 3NE                    |             |          |
|       | SECTION B-B                             |               | 11 & 13 Patwell Street, Bruton, BA10 0EQ<br>T 020 7485 0050 |             |          |
| ecked | scale 1:100 @ A3                        | date 20.04.21 | project ref.                                                | drawing no. | revision |
| ng.   | drawn by PW                             | checked .     | ARR                                                         | ARR-P-201   | С        |