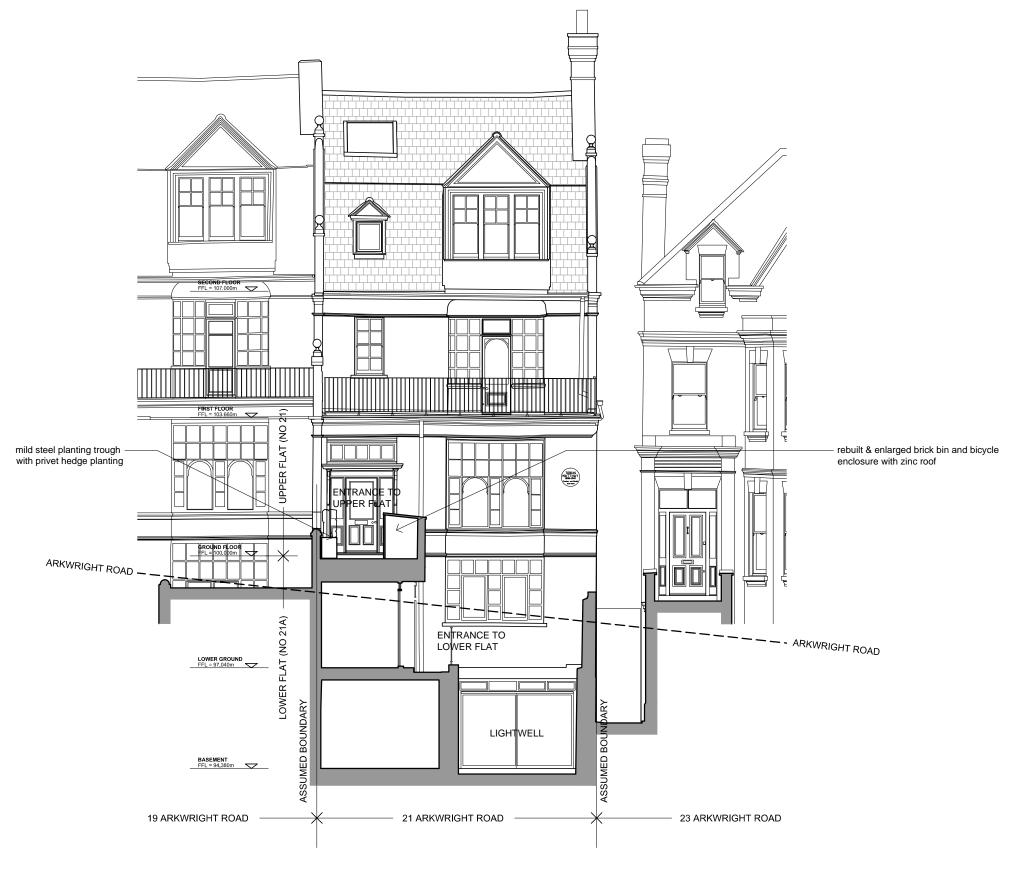

| general notes                                                                                                                                                                                                                                                                            | notes |                                  |                                                                                    | project name                        |                                          |
|------------------------------------------------------------------------------------------------------------------------------------------------------------------------------------------------------------------------------------------------------------------------------------------|-------|----------------------------------|------------------------------------------------------------------------------------|-------------------------------------|------------------------------------------|
| THIS DRAWING IS COPYRIGHT OF STUDIO MARK RUTHVEN. THIS DRAWING MUST BE READ IN CONJUNCTION WITH THE DESIGNER'S RISK ASSESSMENT, SPECIFICATION AND ALL OTHER RELEVANT DOCUMENTATION AND                                                                                                   |       |                                  |                                                                                    | 21 ARKWRIGHT ROAD<br>LONDON NW3 6AA | StudioMarkRuthven architecture           |
| DRAWINGS. STUDIO MARK RUTH/YEN ACCEPT NO LIABILITY FOR ANY EXPENSE, LOSS OR DAMAGE OF WHATSOCVER NATURE AND HOWEVER ARISING FROM ANY VARIATION MADE TO THIS DRAWING OR IN THE EXECUTION OF THE WORK TO WHICH IT RELATES WHICH HAS NOT BEEN REFERRED TO THEM AND THEIR APPROVAL OBTAINED. |       |                                  |                                                                                    | drawing title PROPOSED              | 92 Prince of Wales Road, London, NW5 3NE |
| FOR THE PURPOSE OF CONSTRUCTION DO NOT SCALE FROM THIS DRAWING OR THE COMPUTER DIGITAL DATA , ONLY FIGURED DIMENSIONS ARE TO BE USED.                                                                                                                                                    |       |                                  |                                                                                    | SECTION A-A                         | 11 & 13 Patwell Street, Bruton, BA10 0EQ |
| IF IN DOUBT ASK.                                                                                                                                                                                                                                                                         |       |                                  |                                                                                    |                                     | T 020 7485 0050                          |
| purpose of issue                                                                                                                                                                                                                                                                         |       | 0 1 2 3 4 5                      | rev notes date by checked                                                          | scale 1:100 @ A3                    | project ref. drawing no. revision        |
| PLANNING                                                                                                                                                                                                                                                                                 |       | SCALE BAR 1:100 (IN METERS @ A3) | * for construction do not scale from this drawing. * check all dimensions on site. | drawn by PW checked .               | ARR ARR-P-200 A                          |