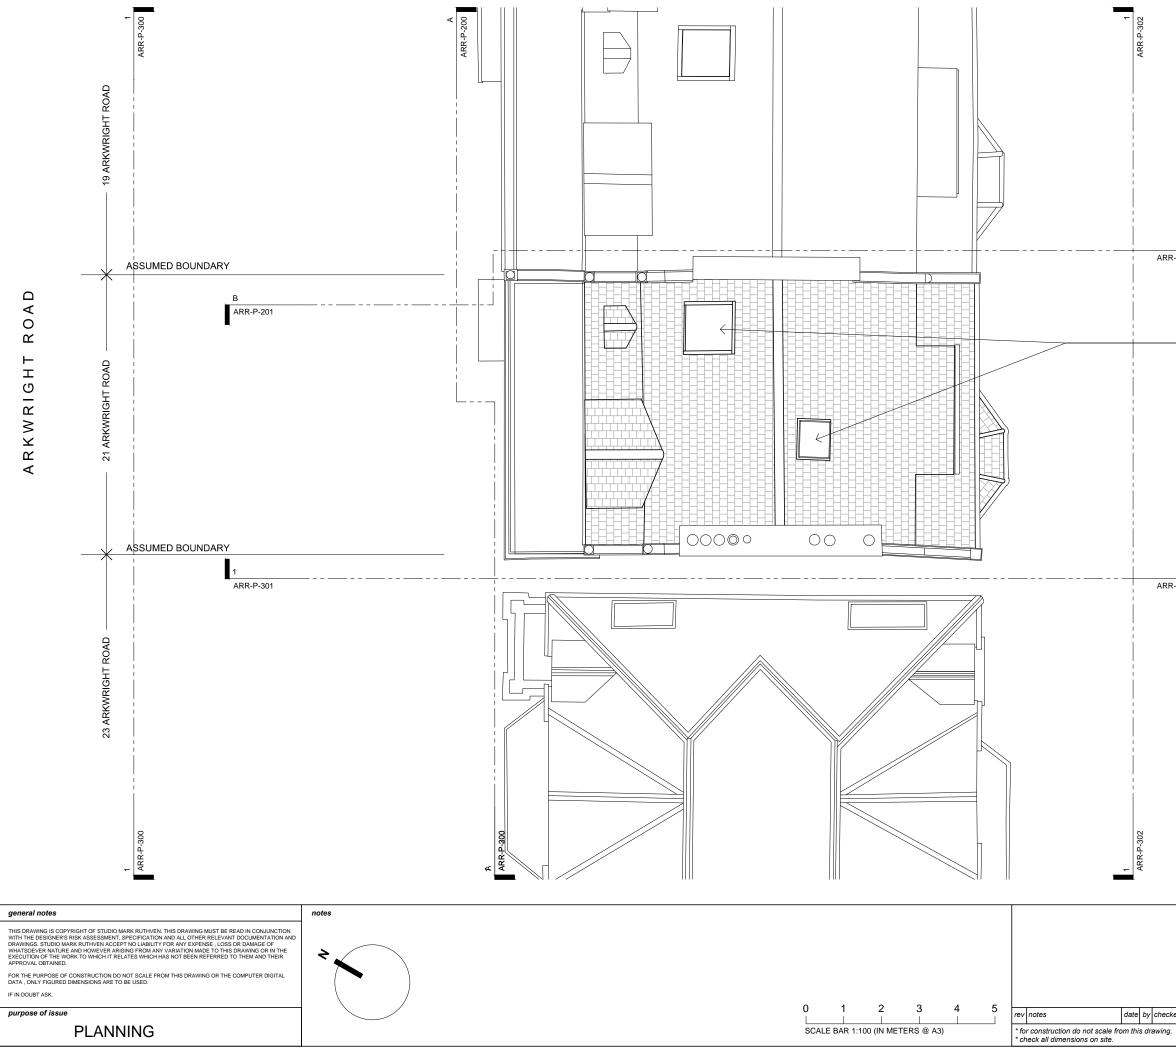

ARKWRIGHT ROAD

PLANNING

- existing roof lights replaced

ARR-P-301

|       | project name<br>21 ARKWRIGHT ROAD<br>LONDON NW3 6AA |               | StudioMarkRuthven architecture           |             |          |
|-------|-----------------------------------------------------|---------------|------------------------------------------|-------------|----------|
|       | drawing title PROPOSED                              |               | 92 Prince of Wales Road, London, NW5 3NE |             |          |
|       | ROOF                                                |               | 11 & 13 Patwell Street, Bruton, BA10 0EQ |             |          |
|       | PLAN                                                |               | T 020 7485 0050                          |             |          |
| ecked | scale 1:100 @ A3                                    | date 20.04.21 | project ref.                             | drawing no. | revision |
| ng.   |                                                     |               | ARR                                      | ARR-P-106   | Λ        |
|       | drawn by PW                                         | checked .     |                                          | AKK-P-100   | A        |