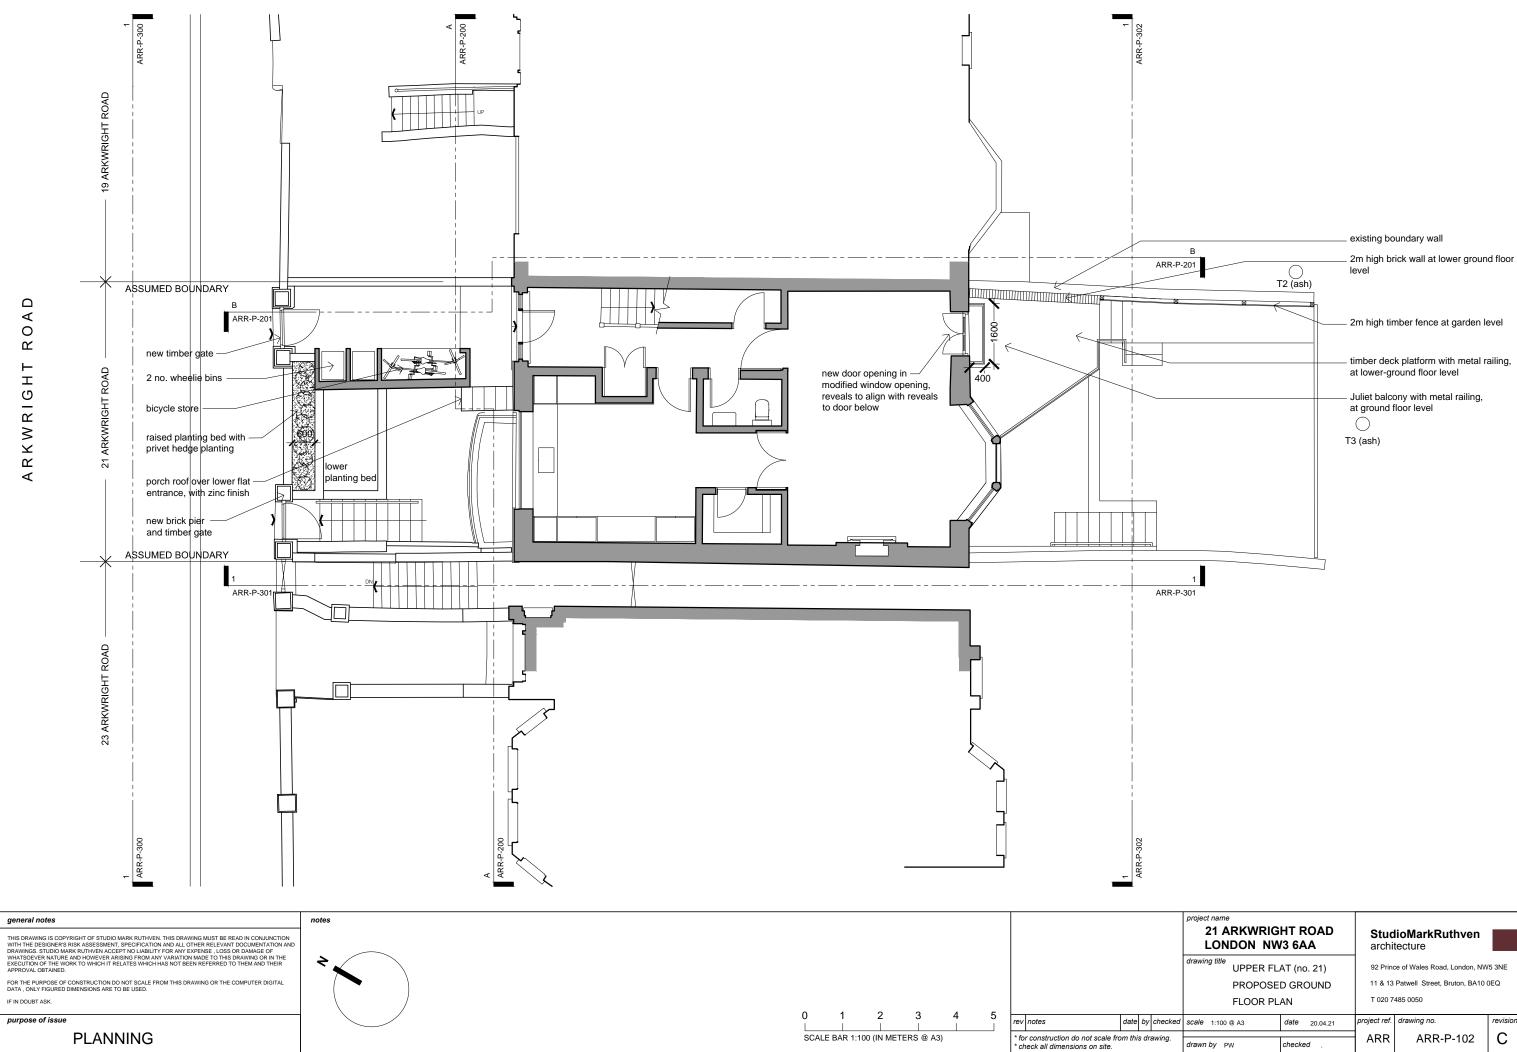

|       | project name<br>21 ARKWRIG<br>LONDON NW                               |               | StudioMarkRuthven<br>architecture                                                                       |             |          |
|-------|-----------------------------------------------------------------------|---------------|---------------------------------------------------------------------------------------------------------|-------------|----------|
|       | drawing title<br>UPPER FLAT (no. 21)<br>PROPOSED GROUND<br>FLOOR PLAN |               | 92 Prince of Wales Road, London, NW5 3NE<br>11 & 13 Patwell Street, Bruton, BA10 0EQ<br>T 020 7485 0050 |             |          |
| ecked | scale 1:100 @ A3                                                      | date 20.04.21 | project ref.                                                                                            | drawing no. | revision |
| ng.   | drawn by PW                                                           | checked .     | ARR                                                                                                     | ARR-P-102   | С        |