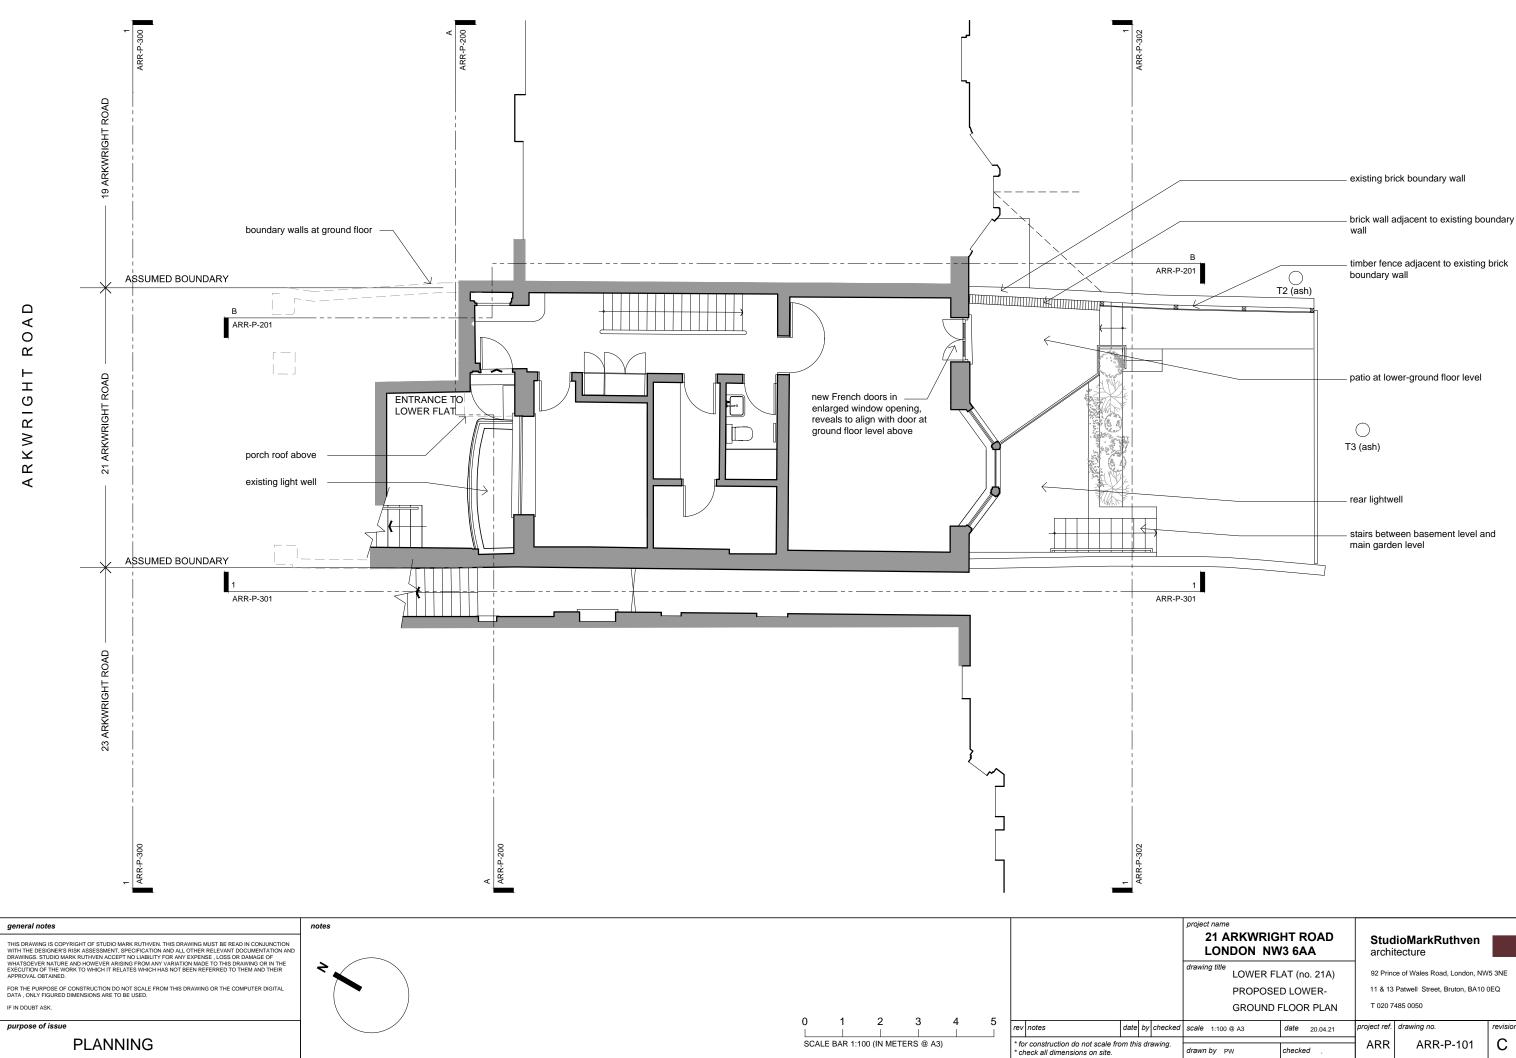

PLANNING

|       | project name<br>21 ARKWRIGHT ROAD<br>LONDON NW3 6AA |               | StudioMarkRuthven<br>architecture        |             |          |
|-------|-----------------------------------------------------|---------------|------------------------------------------|-------------|----------|
|       | drawing title LOWER FLAT (no. 21A)                  |               | 92 Prince of Wales Road, London, NW5 3NE |             |          |
|       | PROPOSED LOWER-                                     |               | 11 & 13 Patwell Street, Bruton, BA10 0EQ |             |          |
|       | GROUND FLOOR PLAN                                   |               | T 020 7485 0050                          |             |          |
| ecked | scale 1:100 @ A3                                    | date 20.04.21 | project ref.                             | drawing no. | revision |
| ng.   |                                                     |               | ARR                                      | ARR-P-101   |          |
| ·y.   | drawn by PW                                         | checked .     |                                          |             |          |