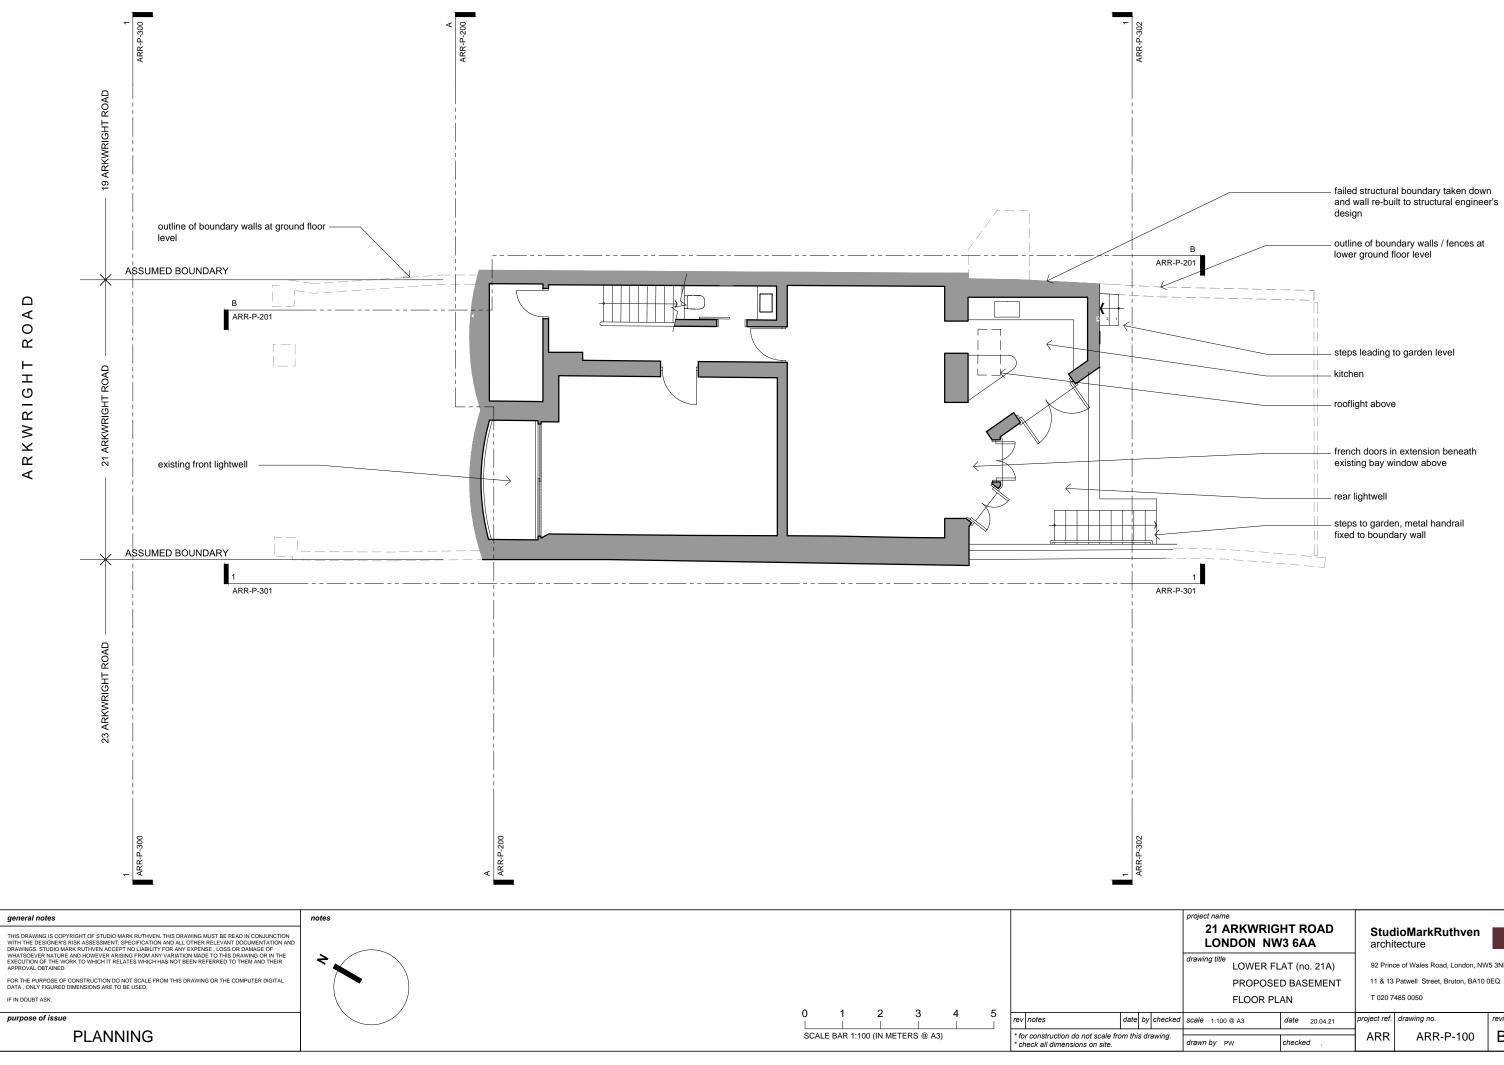

SCALE BAR 1:100 (IN METERS @ A3)

PLANNING

|       | project name<br>21 ARKWRIGHT ROAD<br>LONDON NW3 6AA |               | StudioMarkRuthven<br>architecture        |             |          |
|-------|-----------------------------------------------------|---------------|------------------------------------------|-------------|----------|
|       | drawing title LOWER FLAT (no. 21A)                  |               | 92 Prince of Wales Road, London, NW5 3NE |             |          |
|       | PROPOSED BASEMENT                                   |               | 11 & 13 Patwell Street, Bruton, BA10 0EQ |             |          |
|       | FLOOR PLAN                                          |               | T 020 7485 0050                          |             |          |
| ecked | scale 1:100 @ A3                                    | date 20.04.21 | project ref.                             | drawing no. | revision |
| ng.   |                                                     |               | ARR                                      | ARR-P-100   | B        |
|       | drawn by PW                                         | checked .     | ,                                        | ,           | 5        |