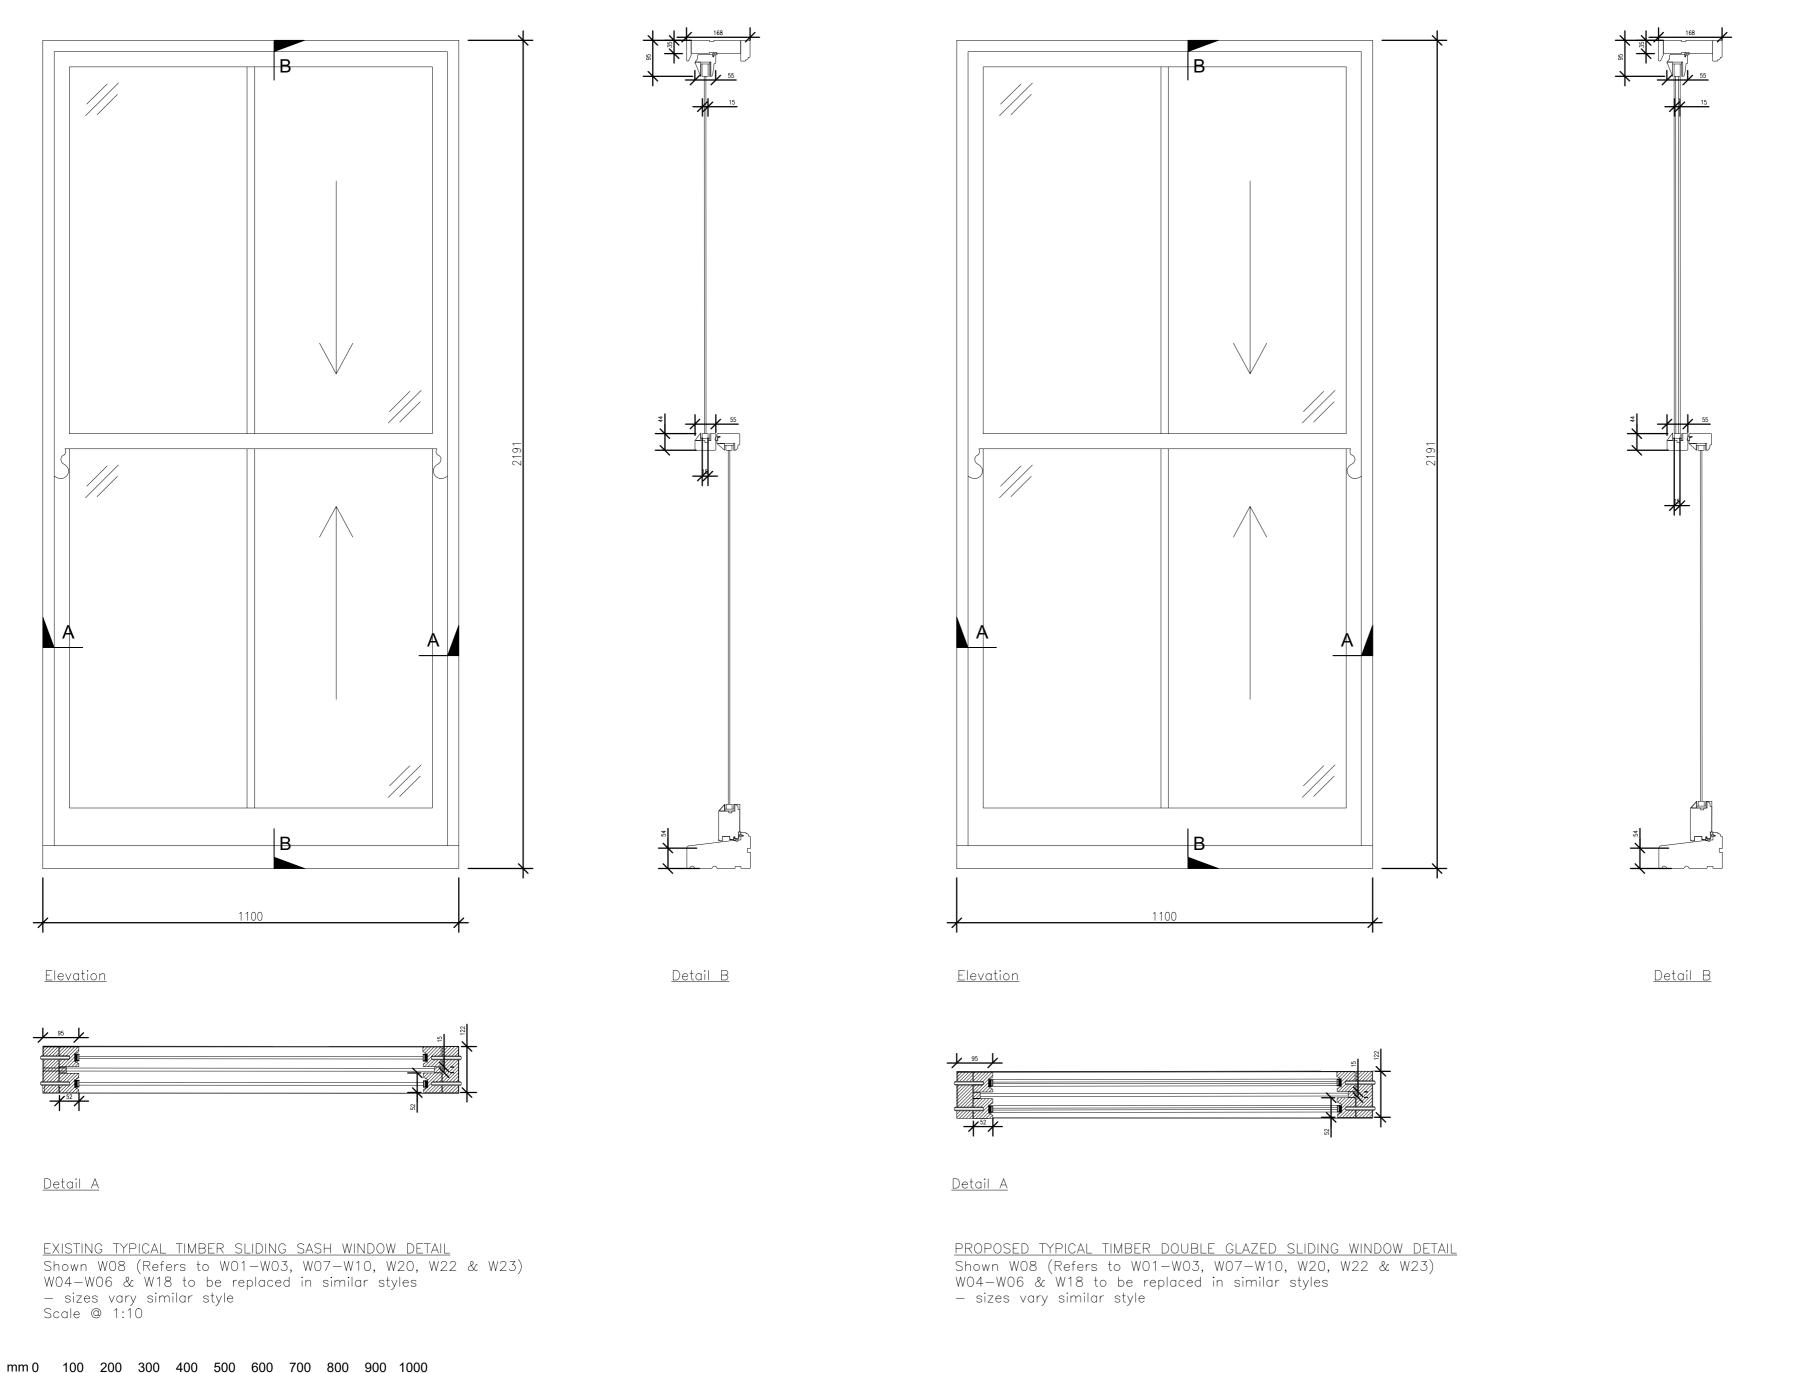

Drawing Title:

Existing and Proposed Window Details 1

Status:

PLANNING ISSUE

| Drawn By:            | Designed By: | Checked By: | Approved By: |
|----------------------|--------------|-------------|--------------|
| SEJ                  | SEJ          | BG          | JM           |
| Original Issue Date: |              | Scale @ A2: |              |
| 18/04/2022           |              | 1:10        |              |