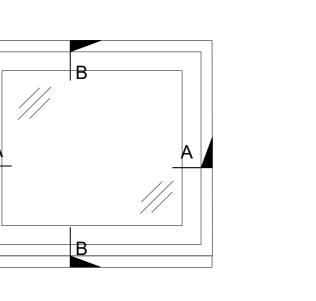

<u>Detail B</u>

<u>Elevation</u>

<u>Elevation</u>

<u>Detail A</u>

EXISTING TYPICAL TIMBER SINGLE GLAZED SIDE-HUNG WINDOW DETAIL Shown W17 Scale @ 1:10

PROPOSED TYPICAL TIMBER DOUBLE GLAZED SIDE-HUNG WINDOW DETAIL Shown W17