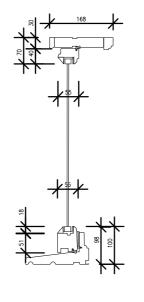

<u>Detail B</u>

<u>Elevation</u>

<u>Elevation</u>

<u>Detail A</u>

EXISTING TYPICAL TIMBER SINGLE GLAZED SIDE-HUNG WINDOW DETAIL Shown W17 Scale @ 1:10

PROPOSED TYPICAL TIMBER DOUBLE GLAZED SIDE-HUNG WINDOW DETAIL Shown W17