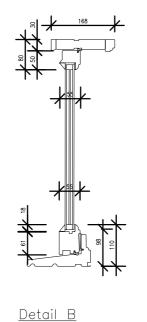

<u>Detail B</u>

<u>Elevation</u>

<u>Elevation</u>

<u>Detail A</u>

EXISTING TYPICAL TIMBER SINGLE GLAZED SIDE-HUNG WINDOW DETAIL Shown W17 Scale @ 1:10

PROPOSED TYPICAL TIMBER DOUBLE GLAZED SIDE-HUNG WINDOW DETAIL Shown W17