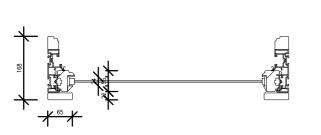

<u>Detail B</u>

<u>Elevation</u>

<u>Elevation</u>

<u>Detail A</u>

EXISTING TYPICAL TIMBER SINGLE GLAZED SIDE-HUNG WINDOW DETAIL Shown W17 Scale @ 1:10

PROPOSED TYPICAL TIMBER DOUBLE GLAZED SIDE-HUNG WINDOW DETAIL Shown W17