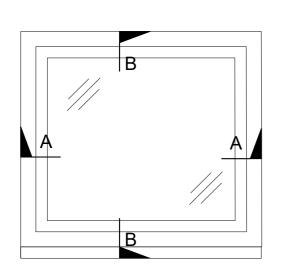

<u>Detail B</u>

<u>Elevation</u>

<u>Elevation</u>

<u>Detail A</u>

EXISTING TYPICAL TIMBER SINGLE GLAZED SIDE-HUNG WINDOW DETAIL Shown W17 Scale @ 1:10

PROPOSED TYPICAL TIMBER DOUBLE GLAZED SIDE-HUNG WINDOW DETAIL Shown W17