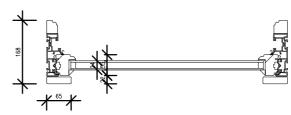

<u>Detail B</u>

<u>Elevation</u>

<u>Elevation</u>

<u>Detail A</u>

EXISTING TYPICAL TIMBER SINGLE GLAZED SIDE-HUNG WINDOW DETAIL Shown W17 Scale @ 1:10

PROPOSED TYPICAL TIMBER DOUBLE GLAZED SIDE-HUNG WINDOW DETAIL Shown W17