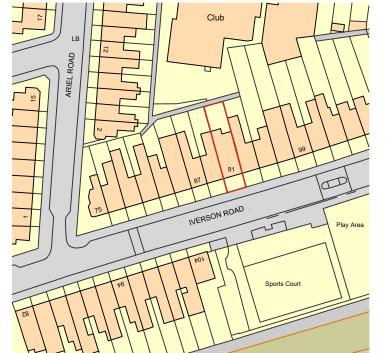

NORTH

Scale 1:1250

SCALE 1:1250 0 12.5 25 METRES 75 100 MILLIMETRES 0 10

SCALE 1:500 **METRES** 10 15 25 5 MILLIMETRES 0 30 20

BLOCK PLAN Scale @1:500 ALL DIMENSIONS, LEVELS AND CLEARANCES TO BE CHECKED ON SITE PRIOR TO WORKS COMMENCING

Project Title:

91 Iverson Road, Camden, NW6 2QY Window Replacement Works

Drawing Title:

Site Location and Block Plan

Status: