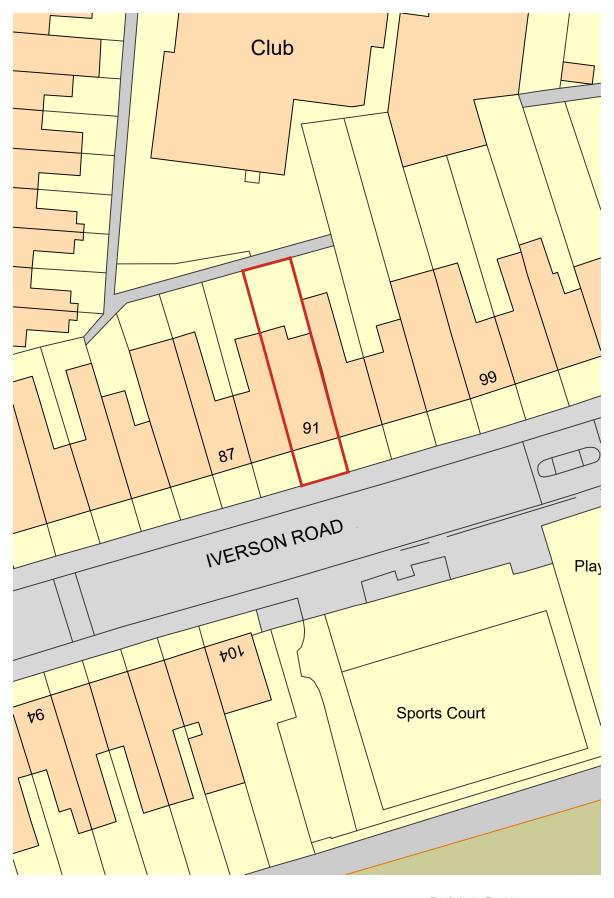

NORTH

Scale 1:1250

SCALE 1:1250 0 12.5 25 METRES 75 100 MILLIMETRES 0 10

SCALE 1:500 **METRES** 10 15 25 5 MILLIMETRES 0 30 20

BLOCK PLAN Scale @1:500 ALL DIMENSIONS, LEVELS AND CLEARANCES TO BE CHECKED ON SITE PRIOR TO WORKS COMMENCING

Project Title:

91 Iverson Road, Camden, NW6 2QY Window Replacement Works

Drawing Title:

Site Location and Block Plan

Status: