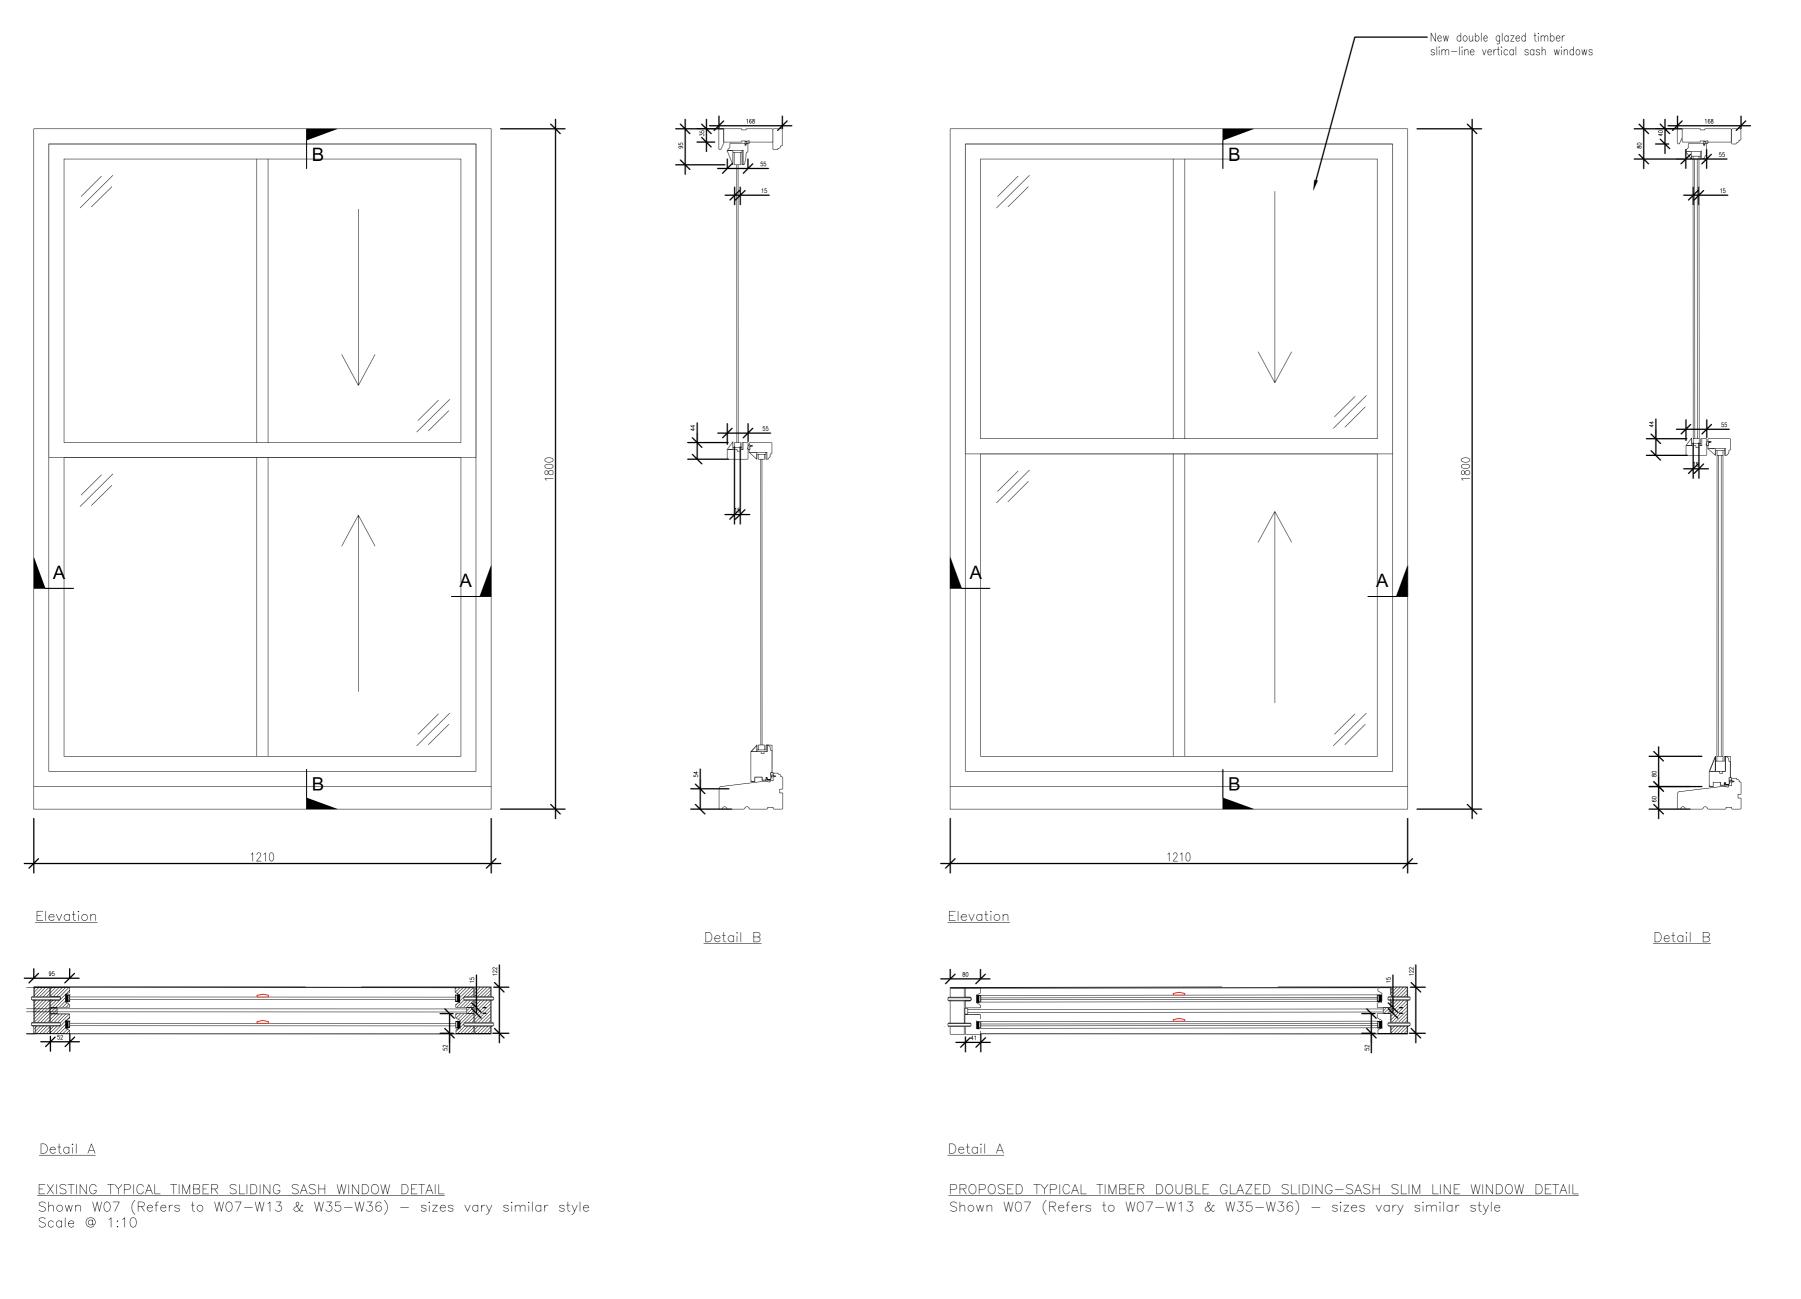

Client:

AD Group

Project Title:

8 Seaford Street, Camden, WC1H Windows Replacement Works

Drawing Title:

Existing and Proposed Window Details 1

Status:

PLANNING ISSUE