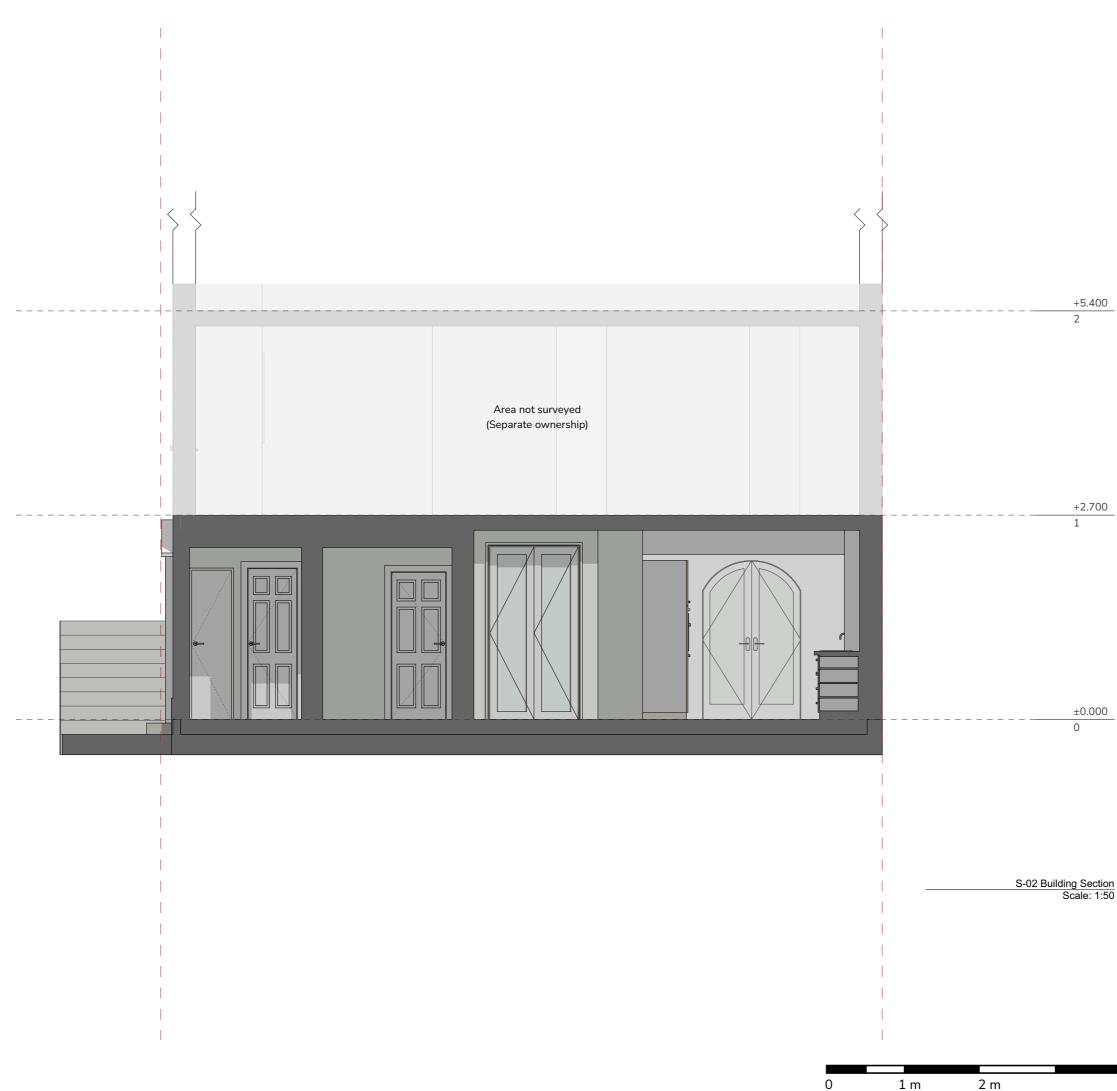

## Drawing Name:

Sections Proposed S-02 Building Section

## Drawing Status: Planning

Scale: 1:50 @A3 Date: 29/04/2022 Checked: TLL

Drawn: SMC

rev

## Drawing no

project originator zone level type role no.

200 - NW3 - URB - ZZ - E3 - DR - A -101402 -411

+5.400