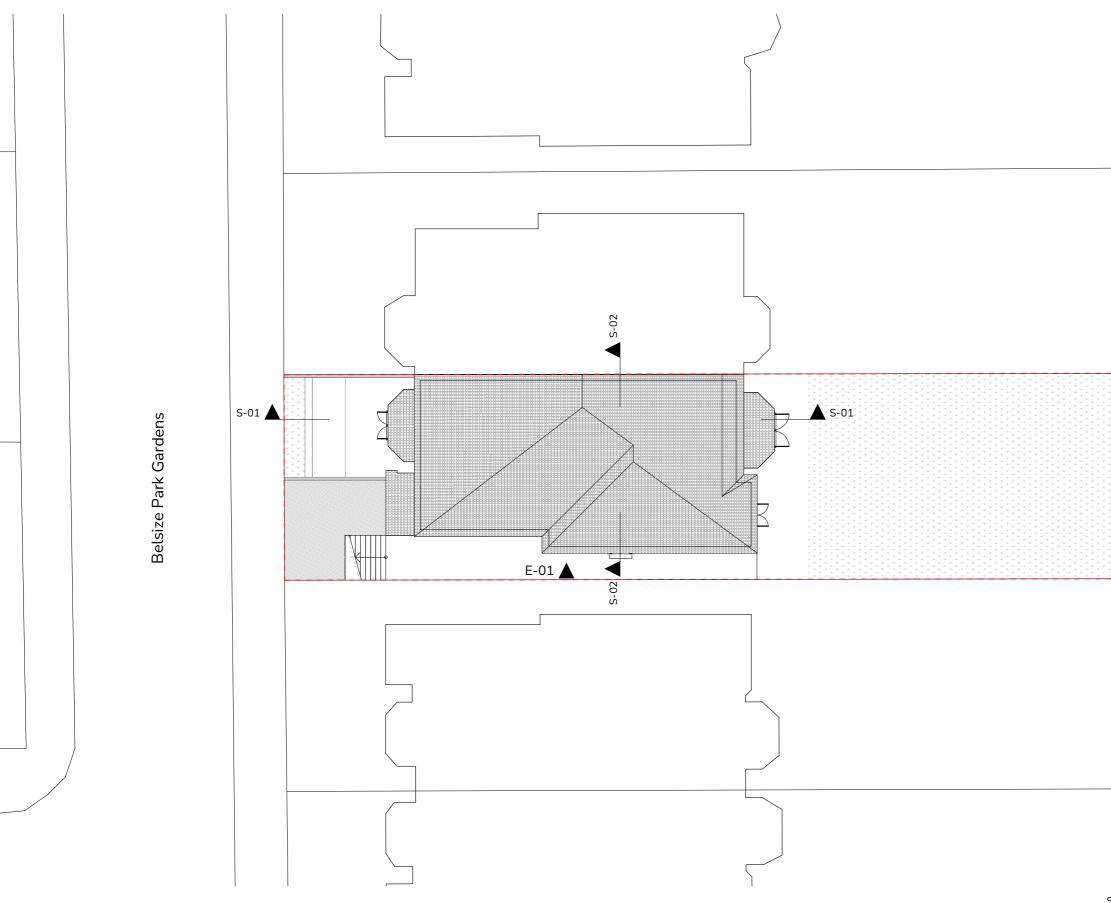

## Project Description:

Amalgamation of two flats into one and associated internal alterations

### Site Address:

49a&b Belsize Park Gardens, London, NW3 4JL

### Drawing Name:

Site Plans Site Plan Proposed, Lower Ground Floor

## Drawing Status: Planning

**Scale:** 1:200 @A3 **Drawn:** SMC Date: 29/04/2022 Checked: TLL

rev

### Drawing no

project originator zone level type role no.

200 - NW3 - URB - ZZ - XX - DR - A - 1001 4JL

20 m

Site Plan Proposed Scale: 1:200