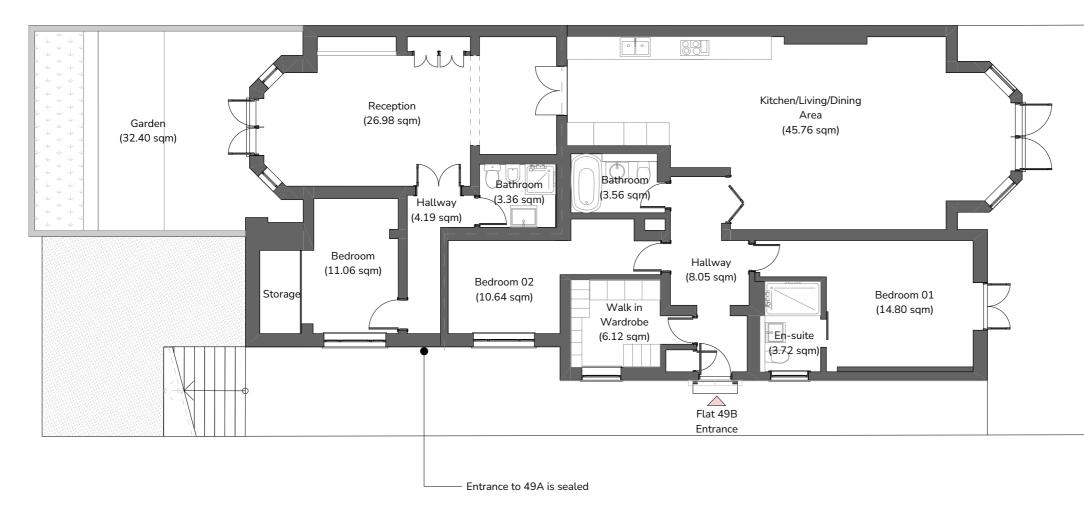

### Project Description:

Amalgamation of two flats into one and associated internal alterations

## Site Address:

49a&b Belsize Park Gardens, London, NW3 4JL

# Drawing Name:

Plans Proposed Lower Ground Floor

## Drawing Status: Planning

**Scale:** 1:100 @A3 **Drawn:** SMC Date: 29/04/2022

Checked: TLL

### Drawing no

project originator zone level type role no. rev

# 10 m

200 - NW3 - URB - ZZ - XX - DR - A -101101 -411

0 1 m 2 m