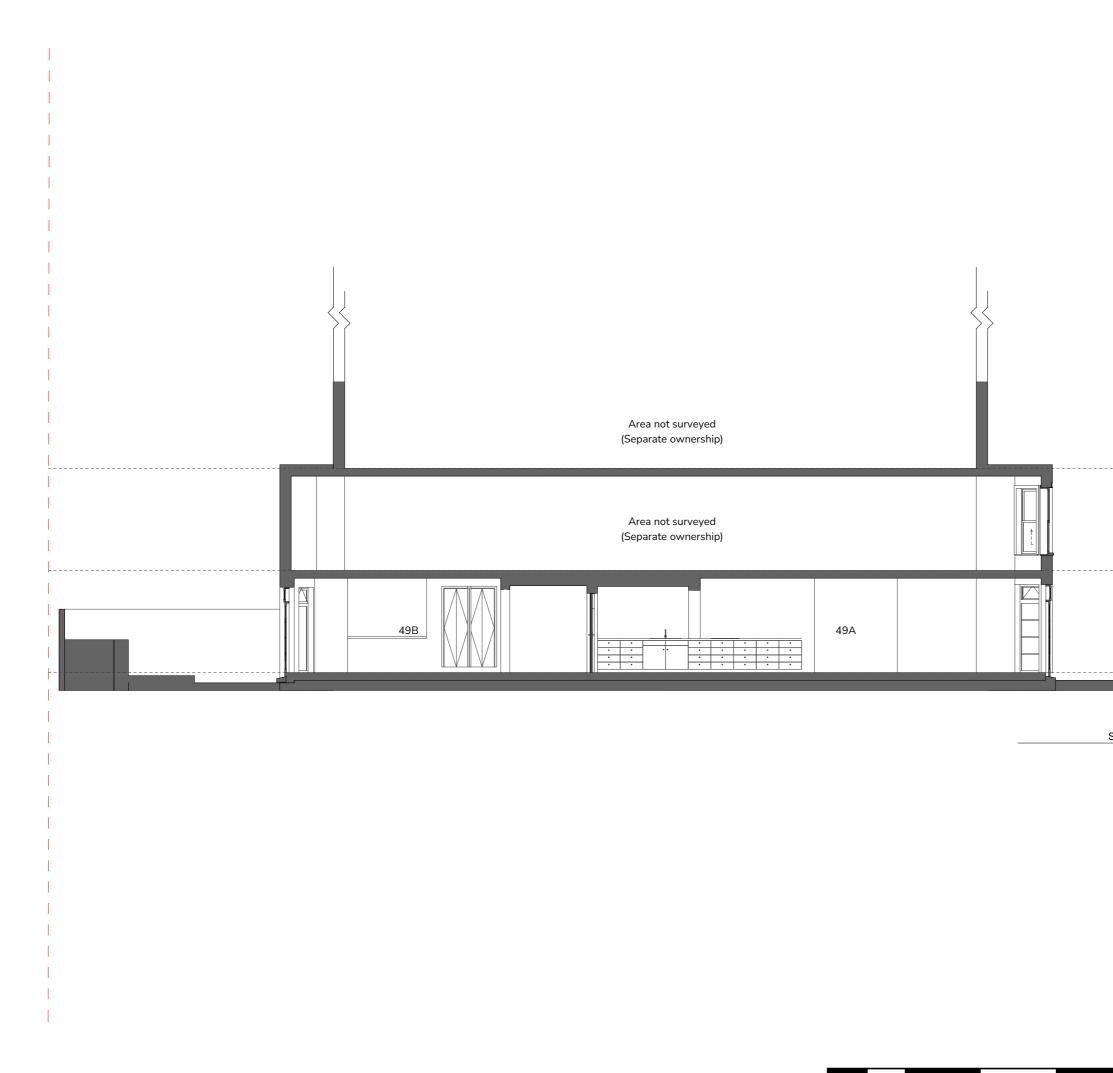

## Drawing Name:

Sections Proposed S-02 Building Section

## Drawing Status: Planning

Scale: 1:50 @A3 Date: 29/04/2022 Checked: TLL

Drawn: SMC

rev

## Drawing no

project originator zone level type role no.

200 - NW3 - URB - ZZ - E3 - DR - A -101402 -411

+5.400