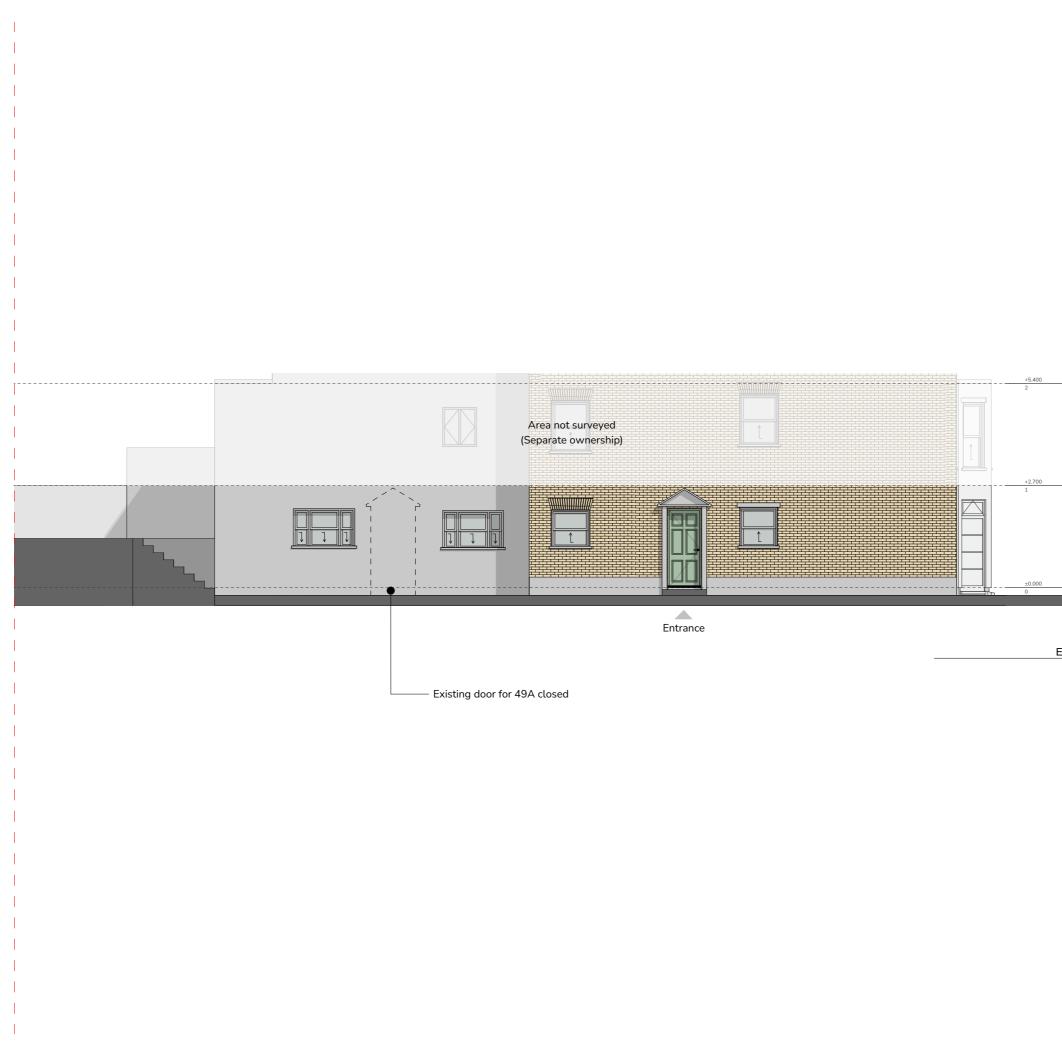

## Project Description:

Amalgamation of two flats into one and associated internal alterations

## Site Address:

49a&b Belsize Park Gardens, London, NW3 4JL

## Drawing Name: **Elevations Proposed** E-01 Elevation

Drawing Status: Planning

Scale: 1:100 @A3 Drawn: SMC Date: 29/04/2022 Checked: TLL

rev

## Drawing no

project originator zone level type role no.

200 - NW3 - URB - ZZ - E1 - DR - A -101301 -411

E-01 Elevation Scale: 1:100