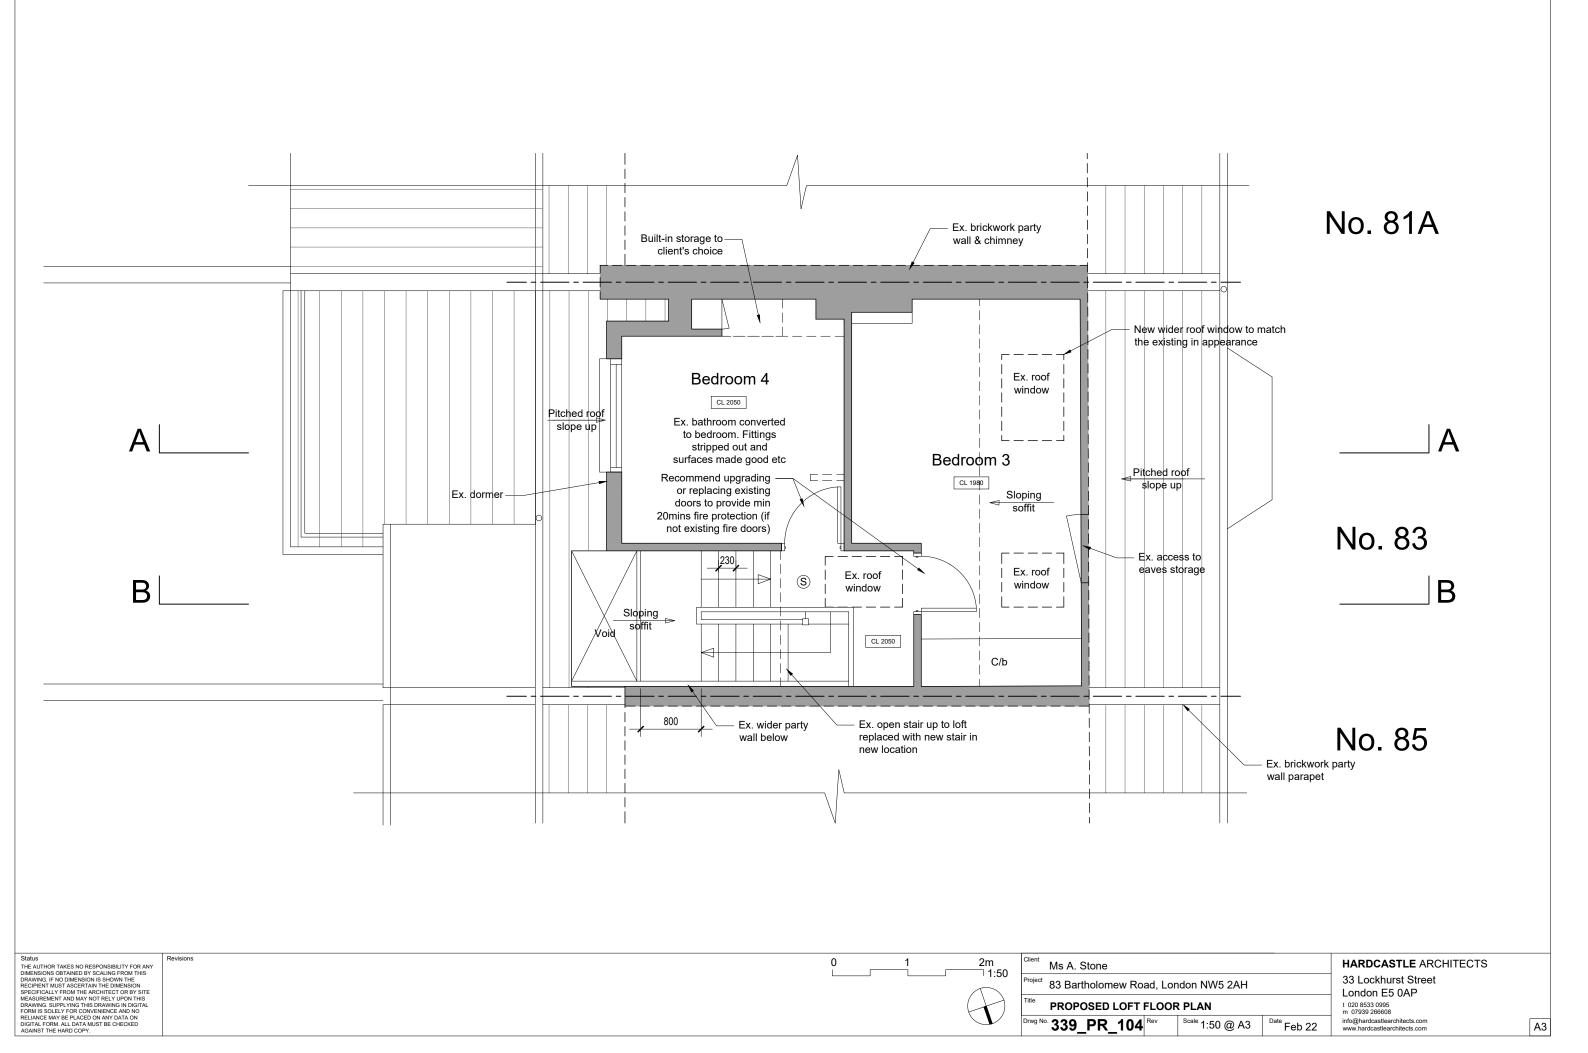

Ex. brickwork party wall parapet

Ex. pitched tiled roof

Ex. timber sash stair window with masonry sills and brick arches

Ex. flat roof & party wall parapet