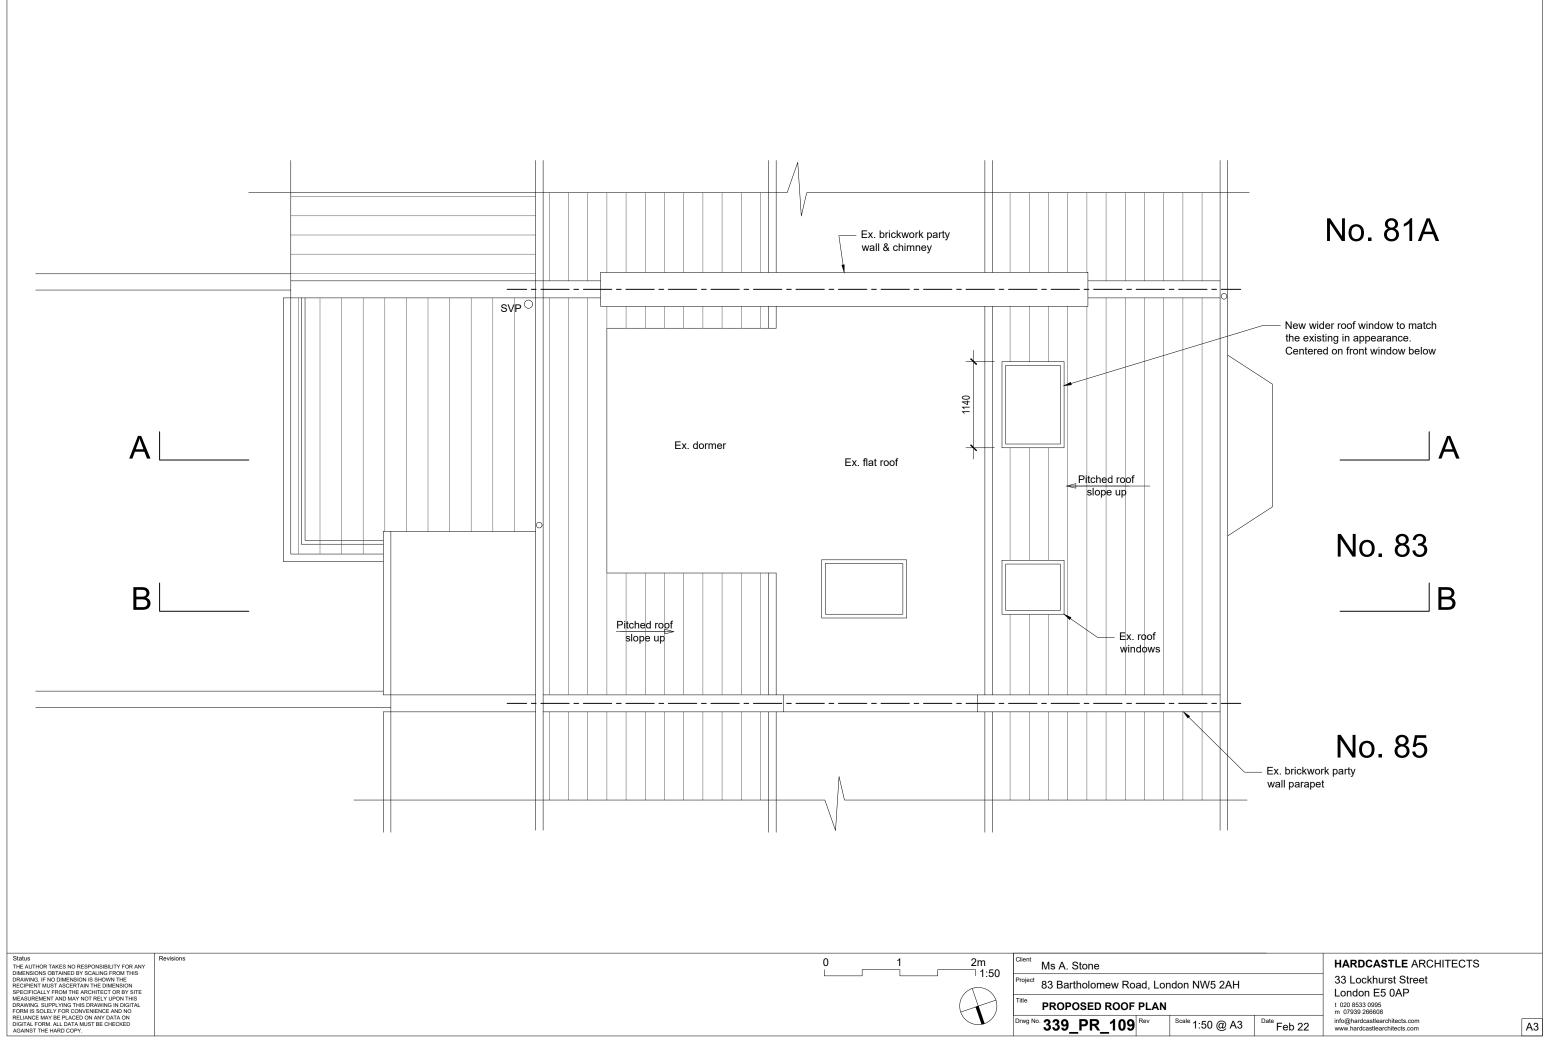

|                            |                                           | oof window to match                                                |    |
|----------------------------|-------------------------------------------|--------------------------------------------------------------------|----|
|                            |                                           | in appearance.<br>window below                                     |    |
|                            |                                           |                                                                    |    |
|                            |                                           |                                                                    |    |
|                            |                                           |                                                                    |    |
|                            |                                           |                                                                    |    |
|                            |                                           |                                                                    |    |
|                            |                                           |                                                                    |    |
|                            |                                           | 1 - #                                                              |    |
|                            | -                                         | — - — Loft                                                         |    |
| $\overline{A}$             |                                           |                                                                    |    |
|                            | <ul> <li>Existing cort</li> </ul>         | nels                                                               |    |
|                            | Existing con                              |                                                                    |    |
|                            |                                           | to match the                                                       |    |
|                            | existing in a                             | opearance                                                          |    |
|                            |                                           | tock stock facing                                                  |    |
|                            | brickwork                                 |                                                                    |    |
|                            |                                           |                                                                    |    |
|                            |                                           |                                                                    |    |
|                            |                                           | indows with masonry sills and<br>eplaced with new double           |    |
|                            |                                           | ed timber sash windows                                             |    |
|                            | -                                         | — - — 2nd floor                                                    |    |
|                            |                                           | 2.1.4                                                              |    |
| 7                          |                                           |                                                                    |    |
| ₩ <u></u>                  |                                           |                                                                    |    |
|                            |                                           |                                                                    |    |
|                            |                                           |                                                                    |    |
|                            |                                           |                                                                    |    |
|                            |                                           |                                                                    |    |
|                            |                                           |                                                                    |    |
|                            | <ul> <li>Ex. brick rec</li> </ul>         | ress                                                               |    |
|                            |                                           |                                                                    |    |
|                            |                                           |                                                                    |    |
| ≝                          |                                           |                                                                    |    |
|                            |                                           |                                                                    |    |
|                            | _                                         | — - — 1st floor                                                    |    |
|                            |                                           | 131 1001                                                           |    |
|                            |                                           |                                                                    |    |
|                            | — Ex. bay wind                            | low                                                                |    |
|                            | -                                         | ndows to bay replaced with new                                     |    |
|                            | double glazed painted timber sash windows |                                                                    |    |
|                            | <ul> <li>Ex. painted s</li> </ul>         | stucco                                                             |    |
|                            |                                           |                                                                    |    |
|                            |                                           |                                                                    |    |
|                            | — Ex. brick pie                           | r                                                                  |    |
|                            |                                           |                                                                    |    |
|                            |                                           |                                                                    |    |
|                            |                                           |                                                                    |    |
|                            | No. 8                                     | 31A                                                                |    |
|                            |                                           | — - — Ground floor                                                 |    |
|                            | -                                         |                                                                    |    |
|                            |                                           |                                                                    |    |
|                            |                                           | HARDCASTLE ARCHITECTS                                              |    |
| don NW5 2AH                |                                           | 33 Lockhurst Street                                                |    |
| -                          |                                           | London E5 0AP<br>t 020 8533 0995                                   |    |
|                            | Date _                                    | t 020 8533 0995<br>m 07939 266608<br>info@hardcastlearchitects.com |    |
| <sup>Scale</sup> 1:50 @ A3 | <sup>Date</sup> Feb 22                    | www.hardcastlearchitects.com                                       | A3 |