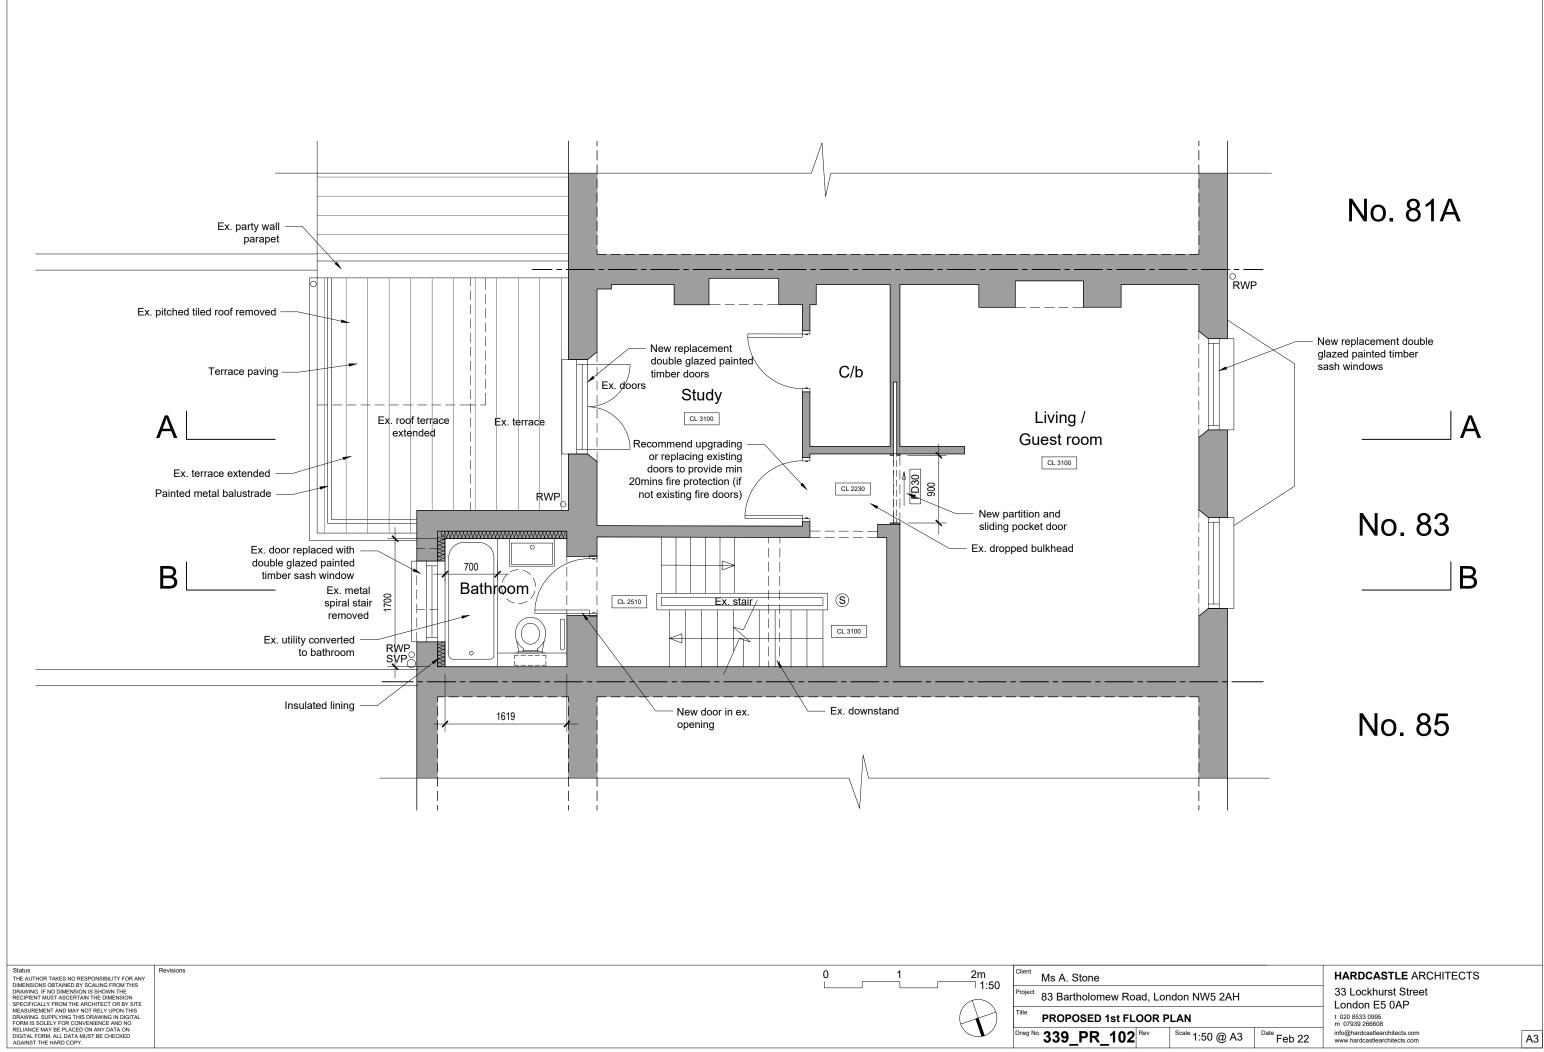

## 1st floor

Ex. painted brickwork

New double glazed painted timber sash window

Ex. external metal spiral stair removed