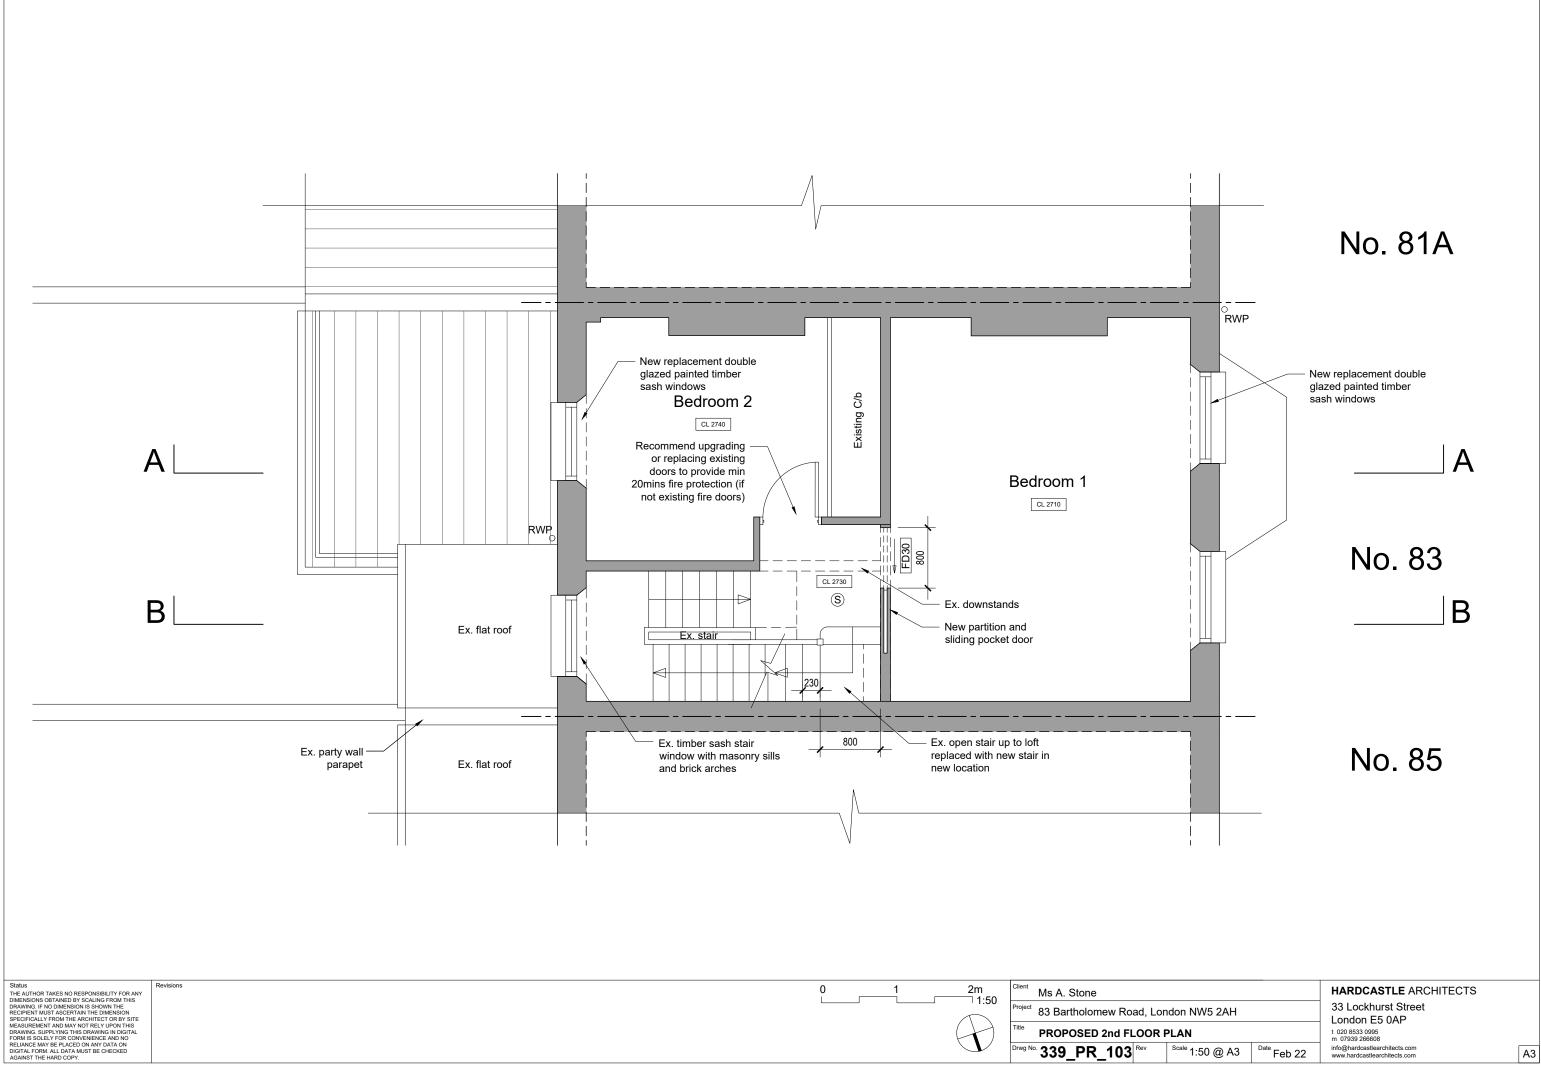

## 2nd floor landing

Ex. multi-stock stock facing brickwork

New double glazed painted timber sash window

Existing rear extension