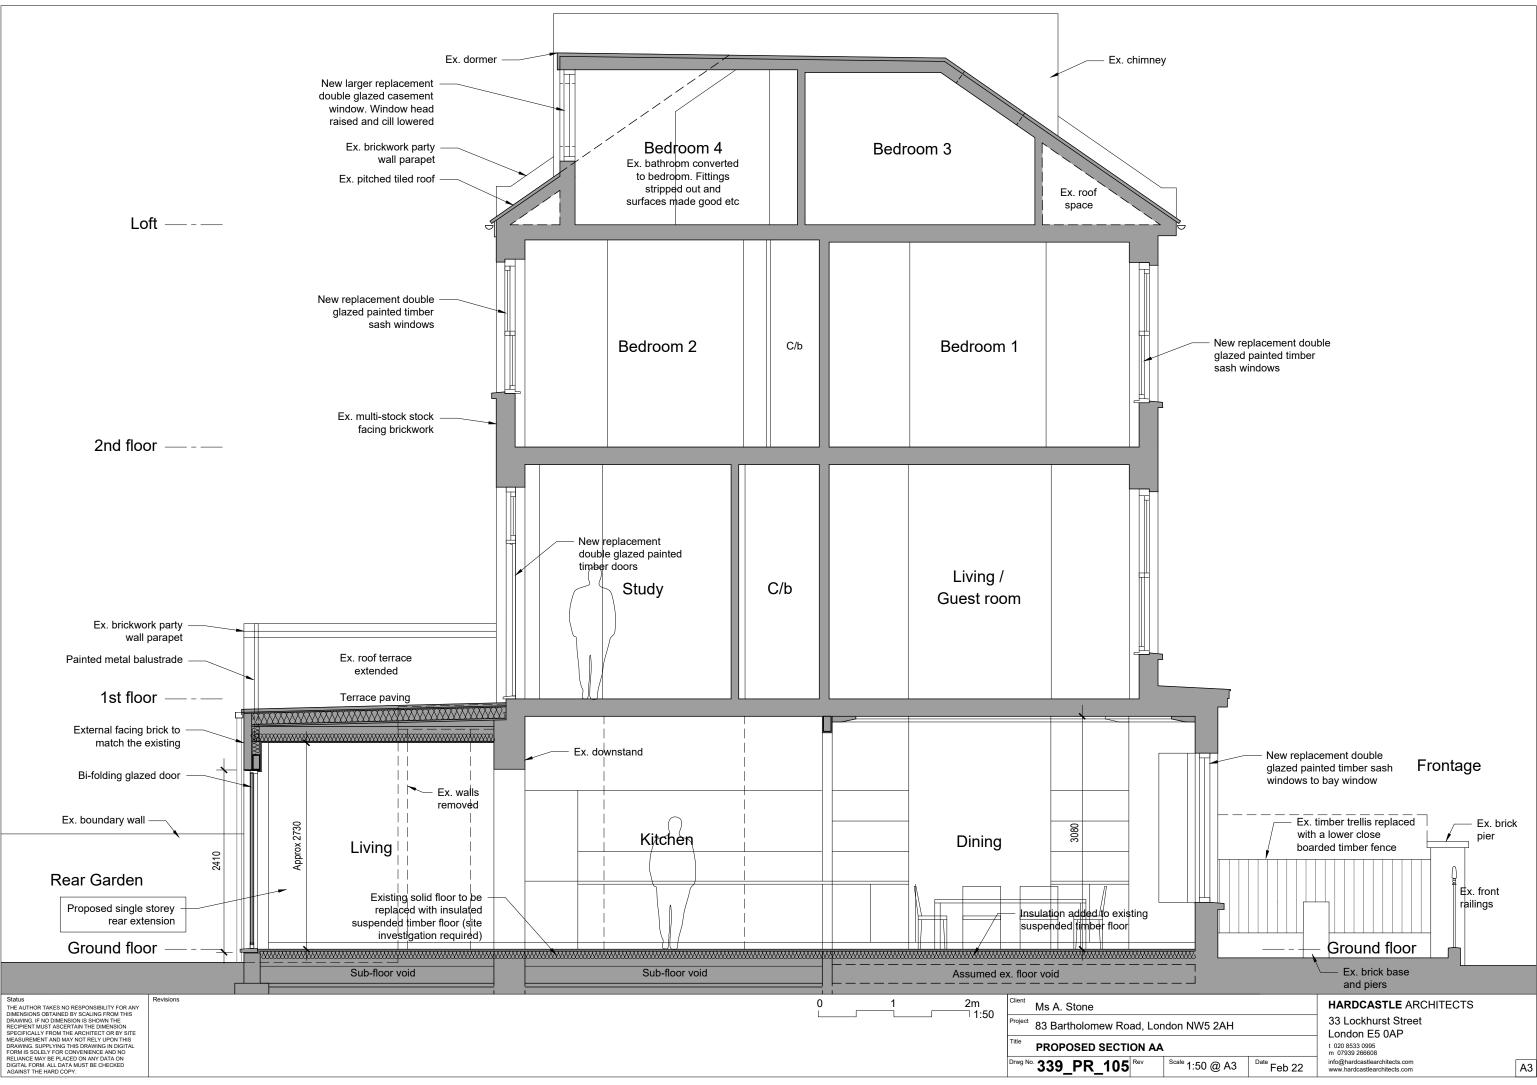

----- Loft 2nd floor New replacement double glazed painted timber sash windows – – — 1st floor Ex. timber trellis replaced Ex. brick with a lower close pier boarded timber fence Frontage Ex. front railings Ground floor Ex. brick base and piers HARDCASTLE ARCHITECTS 33 Lockhurst Street London E5 0AP t 020 8533 0995 m 07939 266608

info@hardcastlearchitects.com www.hardcastlearchitects.com A3

Scale 1:50 @ A3 Date Feb 22

Status THE AUTHOR TAKES NO RESPONSIBILITY FOR ANY DIMENSIONS OBTAINED BY SCALING FROM THIS DRAWING, IF NO DIMENSION IS SHOWN THE RECIPIENT WUST ASCERTAIN THE DIMENSION SPECIFICALLY FROM THE ARCHITECT OR BY SITE MEASUREMENT AND MAY NOT RELY UPON THIS DRAWING. SUPPLYING THIS DRAWING IN DIGITAL FORM IS SOLELY FOR CONVENIENCE AND NO RELIANCE MAY BE PLACED ON ANY DATA ON DIGITAL FORM. ALL DATA MUST BE CHECKED AGAINST THE HARD COPY.