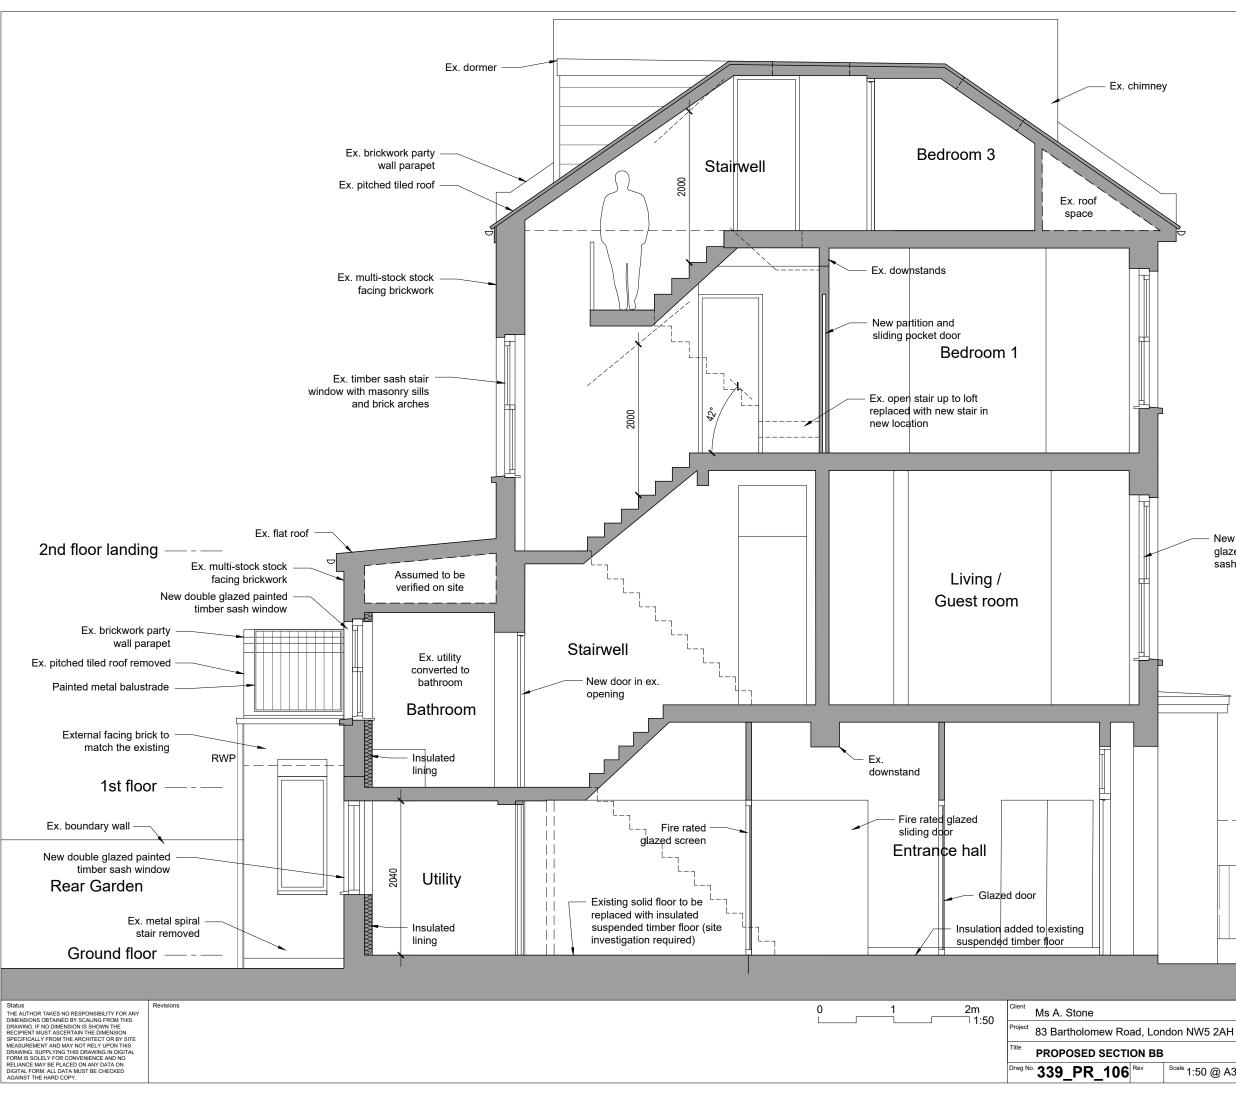

Ex. brickwork party wall parapet

Ex. pitched tiled roof

Ex. timber sash stair window with masonry sills and brick arches

Ex. flat roof & party wall parapet

## 2nd floor landing

Ex. multi-stock stock facing brickwork

New double glazed painted timber sash window

Existing rear extension

## 1st floor

Ex. painted brickwork

New double glazed painted timber sash window

Ex. external metal spiral stair removed