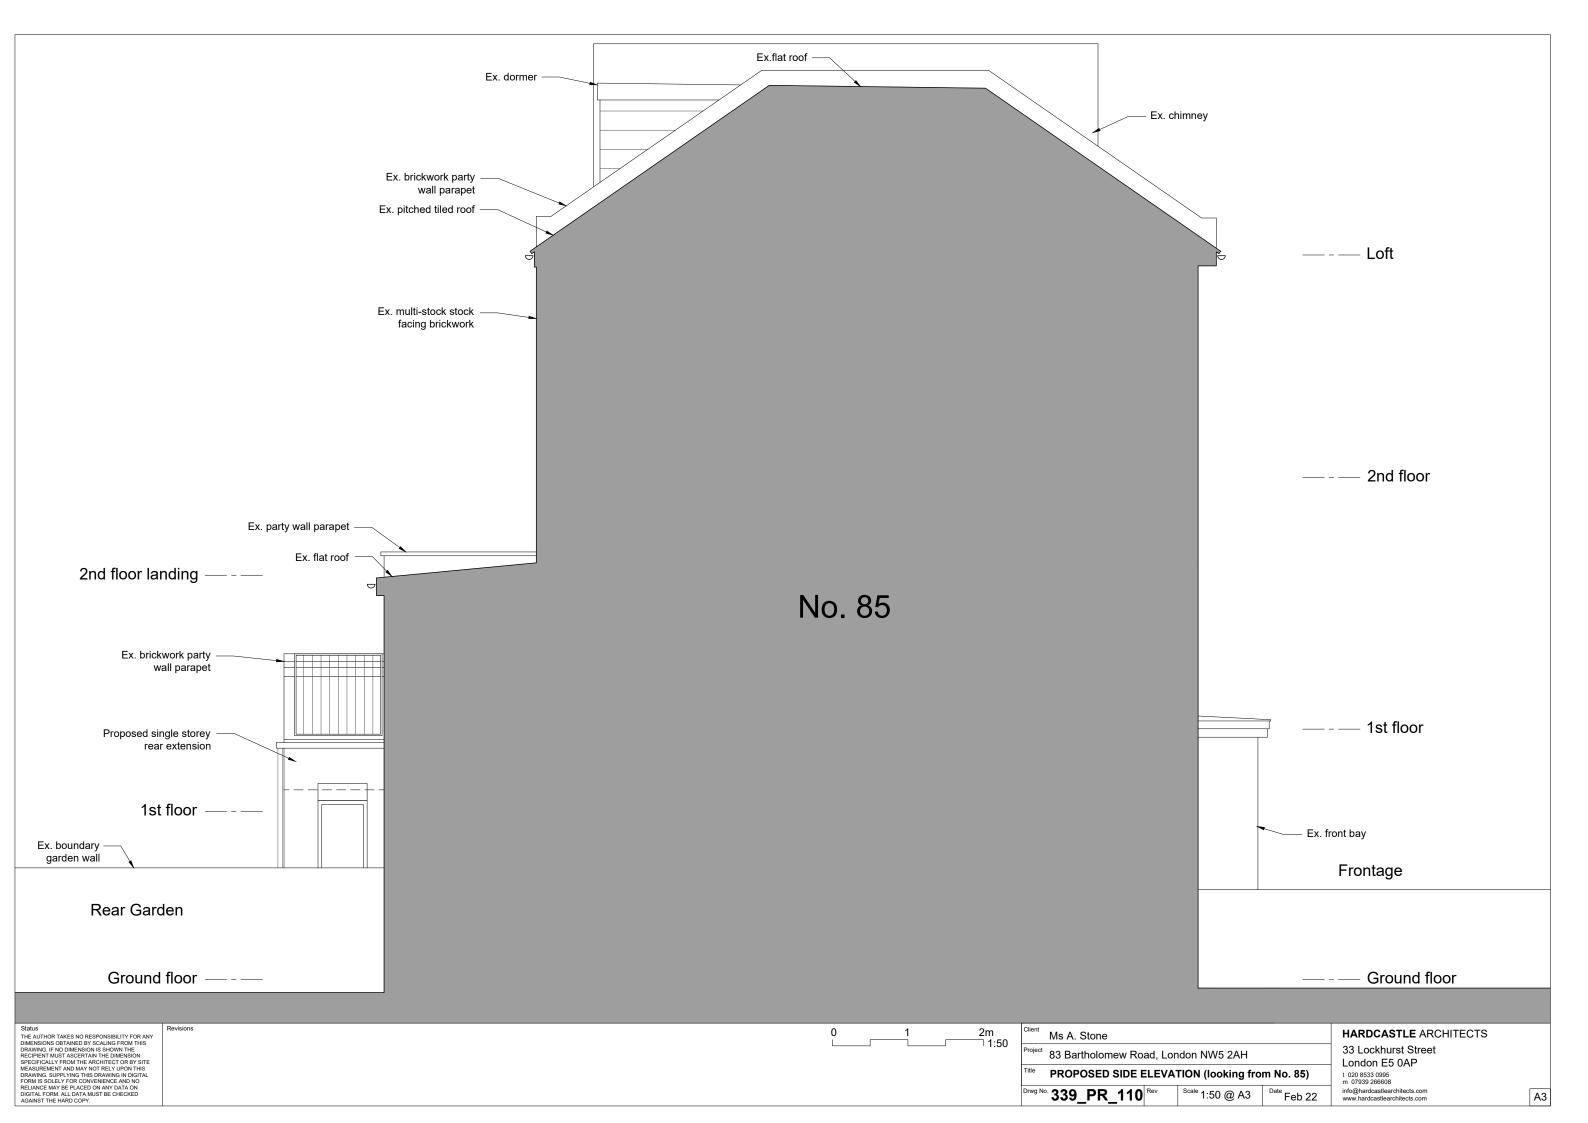

Ex. brickwork party wall parapet

Ex. pitched tiled roof

Ex. timber sash stair window with masonry sills and brick arches

Ex. flat roof & party wall parapet

## 2nd floor landing

Ex. multi-stock stock facing brickwork

New double glazed painted timber sash window

Existing rear extension

## 1st floor

Ex. painted brickwork

New double glazed painted timber sash window

Ex. external metal spiral stair removed

## No. 85

## Ground floor

HARDCASTLE ARCHITECTS 33 Lockhurst Street London E5 0AP t 020 8533 0995 m 07939 266608 info@hardcastlearchitects.com www.hardcastlearchitects.com <sup>Scale</sup> 1:50 @ A3 <sup>Date</sup> Feb 22

| party          |                                                                                               |                                                 |
|----------------|-----------------------------------------------------------------------------------------------|-------------------------------------------------|
| ed roof        |                                                                                               |                                                 |
| k stock<br>ork |                                                                                               |                                                 |
|                | Ex. party wall pa<br>beyond (on boun<br>Ex. flat roof<br>Ex. multi-stock s<br>acing brickwork | ndary)<br>—— – —— 2nd floor landing             |
|                |                                                                                               | ———— Ex. pitched tiled roof                     |
|                |                                                                                               | Ex. boundary garden wall                        |
|                |                                                                                               | Rear Garden                                     |
|                |                                                                                               | — - — Ground floor                              |
|                |                                                                                               |                                                 |
| NW5 2AH        |                                                                                               | HARDCASTLE ARCHITECTS<br>33 Lockhurst Street    |
| NW5 ZAH        | m No. 81A)                                                                                    | London E5 0AP<br>t 020 8533 0995                |
|                | D-t-                                                                                          | m 07939 266608<br>info@hardcastlearchitects.com |
| 1:50 @ A3      | Feb 22                                                                                        | www.hardcastlearchitects.com A3                 |