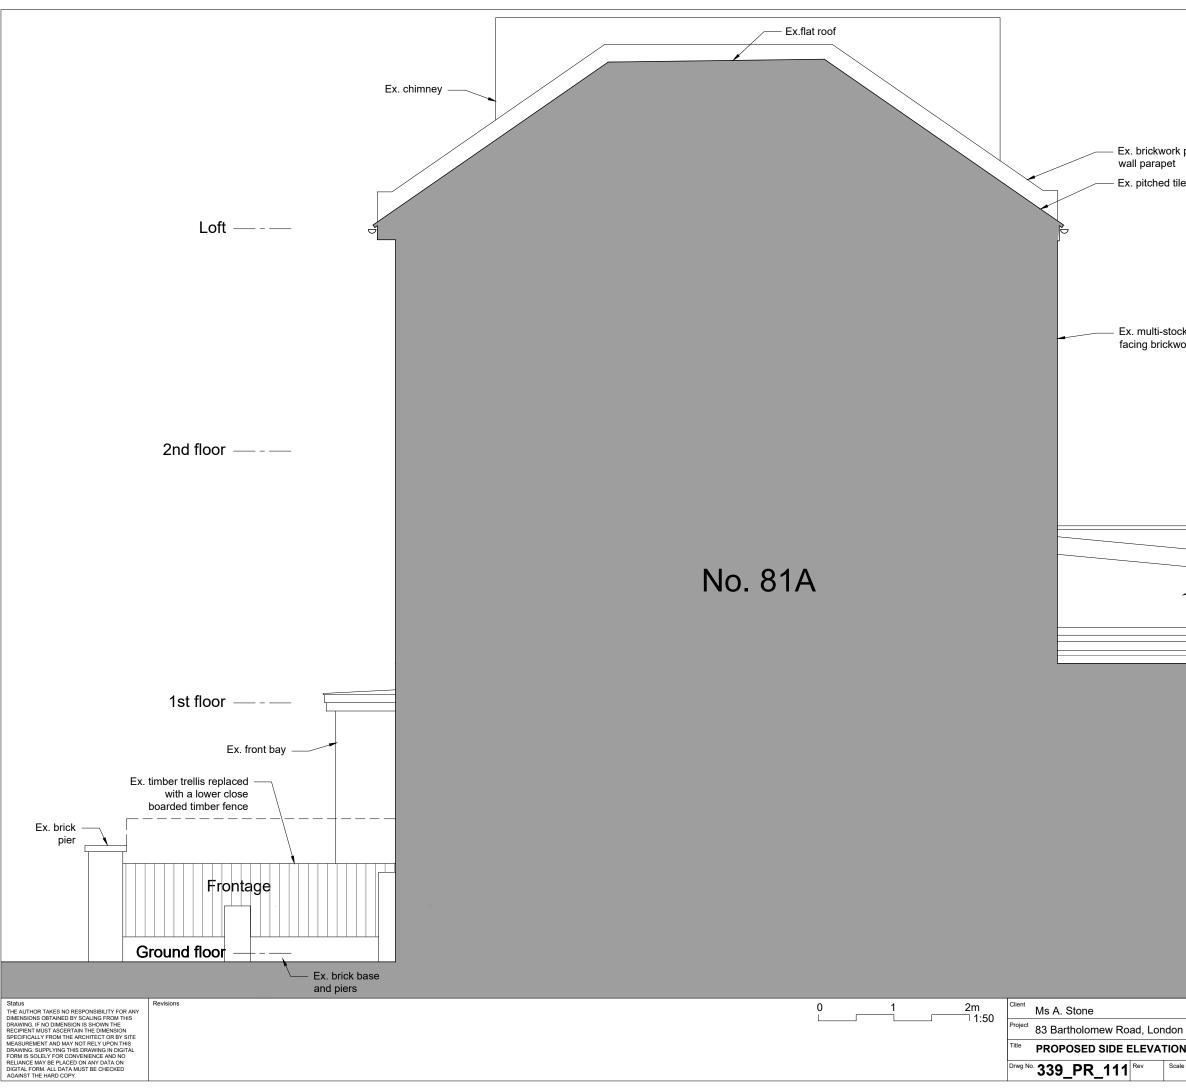

----- Loft 2nd floor New replacement double glazed painted timber sash windows – – — 1st floor Ex. timber trellis replaced Ex. brick with a lower close pier boarded timber fence Frontage Ex. front railings Ground floor Ex. brick base and piers HARDCASTLE ARCHITECTS 33 Lockhurst Street London E5 0AP t 020 8533 0995 m 07939 266608

info@hardcastlearchitects.com www.hardcastlearchitects.com A3

Scale 1:50 @ A3 Date Feb 22

Status THE AUTHOR TAKES NO RESPONSIBILITY FOR ANY DIMENSIONS OBTAINED BY SCALING FROM THIS DRAWING, IF NO DIMENSION IS SHOWN THE RECIPIENT WUST ASCERTAIN THE DIMENSION SPECIFICALLY FROM THE ARCHITECT OR BY SITE MEASUREMENT AND MAY NOT RELY UPON THIS DRAWING. SUPPLYING THIS DRAWING IN DIGITAL FORM IS SOLELY FOR CONVENIENCE AND NO RELIANCE MAY BE PLACED ON ANY DATA ON DIGITAL FORM. ALL DATA MUST BE CHECKED AGAINST THE HARD COPY.