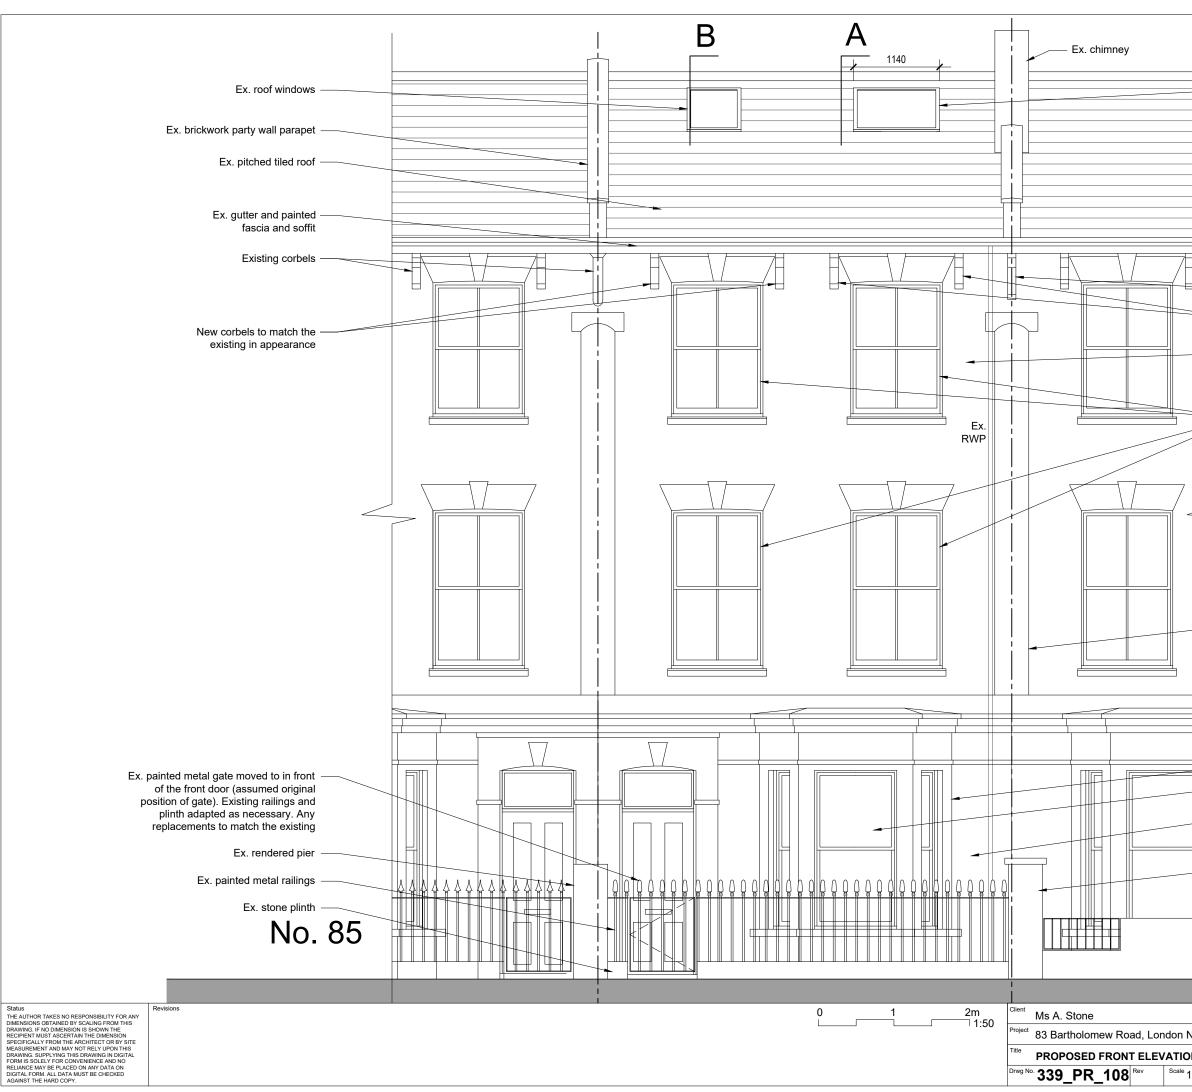

|                            |                                           | oof window to match                                                |    |
|----------------------------|-------------------------------------------|--------------------------------------------------------------------|----|
|                            |                                           | in appearance.<br>window below                                     |    |
|                            |                                           |                                                                    |    |
|                            |                                           |                                                                    |    |
|                            |                                           |                                                                    |    |
|                            |                                           |                                                                    |    |
|                            |                                           |                                                                    |    |
|                            |                                           |                                                                    |    |
|                            |                                           | 1 - #                                                              |    |
|                            | -                                         | — - — Loft                                                         |    |
| $\overline{A}$             |                                           |                                                                    |    |
|                            | <ul> <li>Existing cort</li> </ul>         | nels                                                               |    |
|                            | Existing con                              |                                                                    |    |
|                            |                                           | to match the                                                       |    |
|                            | existing in a                             | opearance                                                          |    |
|                            |                                           | tock stock facing                                                  |    |
|                            | brickwork                                 |                                                                    |    |
|                            |                                           |                                                                    |    |
|                            |                                           |                                                                    |    |
|                            |                                           | indows with masonry sills and<br>eplaced with new double           |    |
|                            |                                           | ed timber sash windows                                             |    |
|                            | -                                         | — - — 2nd floor                                                    |    |
|                            |                                           | 2.1.4                                                              |    |
| 7                          |                                           |                                                                    |    |
| ₩ <u></u>                  |                                           |                                                                    |    |
|                            |                                           |                                                                    |    |
|                            |                                           |                                                                    |    |
|                            |                                           |                                                                    |    |
|                            |                                           |                                                                    |    |
|                            |                                           |                                                                    |    |
|                            | <ul> <li>Ex. brick rec</li> </ul>         | ress                                                               |    |
|                            |                                           |                                                                    |    |
|                            |                                           |                                                                    |    |
| ≝                          |                                           |                                                                    |    |
|                            |                                           |                                                                    |    |
|                            | _                                         | — - — 1st floor                                                    |    |
|                            |                                           | 131 1001                                                           |    |
|                            |                                           |                                                                    |    |
|                            | — Ex. bay wind                            | low                                                                |    |
|                            | -                                         | ndows to bay replaced with new                                     |    |
|                            | double glazed painted timber sash windows |                                                                    |    |
|                            | <ul> <li>Ex. painted s</li> </ul>         | stucco                                                             |    |
|                            |                                           |                                                                    |    |
|                            |                                           |                                                                    |    |
|                            | — Ex. brick pie                           | r                                                                  |    |
|                            |                                           |                                                                    |    |
|                            |                                           |                                                                    |    |
|                            |                                           |                                                                    |    |
|                            | No. 8                                     | 31A                                                                |    |
|                            |                                           | — - — Ground floor                                                 |    |
|                            | -                                         |                                                                    |    |
|                            |                                           |                                                                    |    |
|                            |                                           | HARDCASTLE ARCHITECTS                                              |    |
| don NW5 2AH                |                                           | 33 Lockhurst Street                                                |    |
| -                          |                                           | London E5 0AP<br>t 020 8533 0995                                   |    |
|                            | Date _                                    | t 020 8533 0995<br>m 07939 266608<br>info@hardcastlearchitects.com |    |
| <sup>Scale</sup> 1:50 @ A3 | <sup>Date</sup> Feb 22                    | www.hardcastlearchitects.com                                       | A3 |