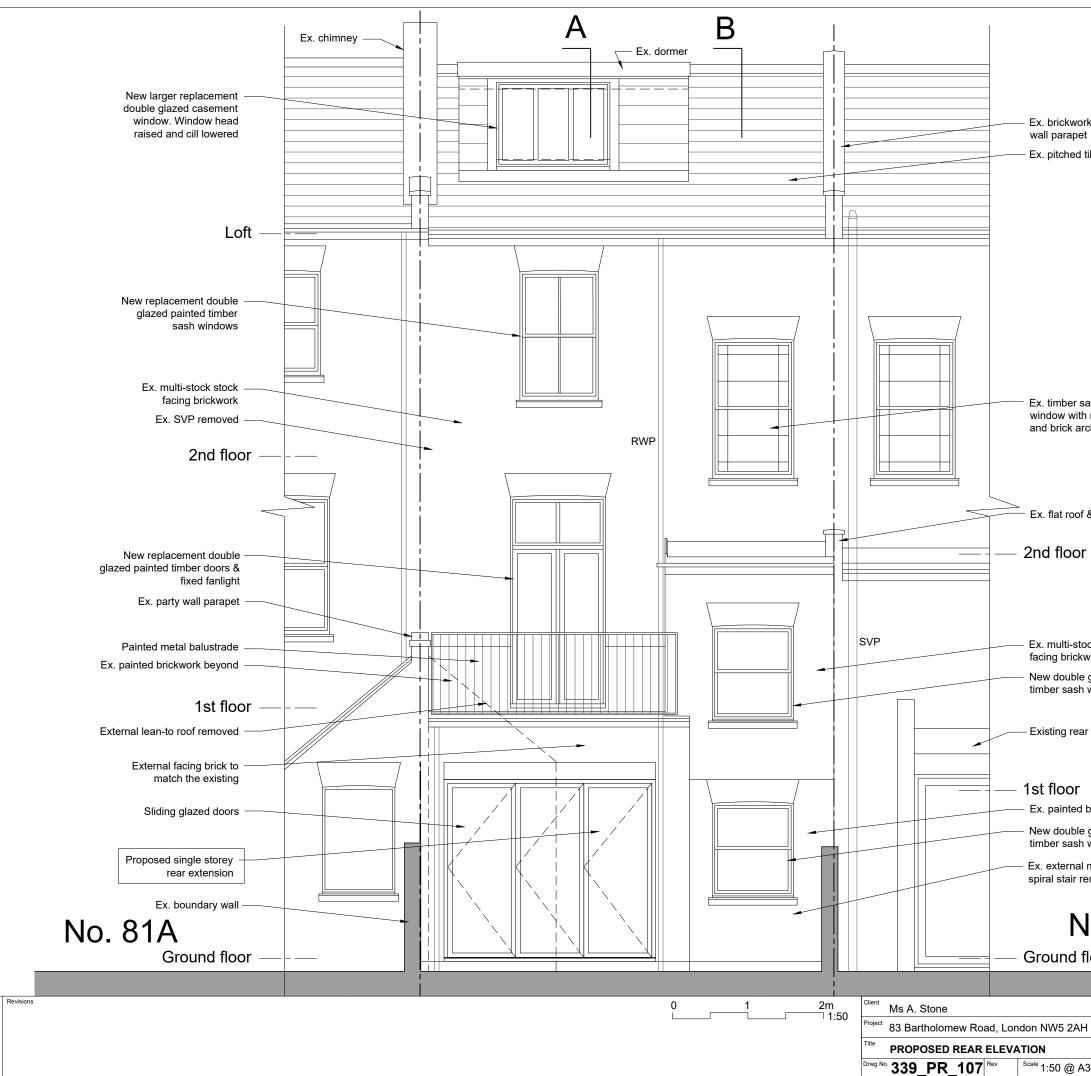

## No. 85

## Ground floor

HARDCASTLE ARCHITECTS 33 Lockhurst Street London E5 0AP t 020 8533 0995 m 07939 266608 info@hardcastlearchitects.com www.hardcastlearchitects.com <sup>Scale</sup> 1:50 @ A3 <sup>Date</sup> Feb 22

| party          |                                                                                               |                                                 |
|----------------|-----------------------------------------------------------------------------------------------|-------------------------------------------------|
| ed roof        |                                                                                               |                                                 |
| k stock<br>ork |                                                                                               |                                                 |
|                | Ex. party wall pa<br>beyond (on boun<br>Ex. flat roof<br>Ex. multi-stock s<br>acing brickwork | ndary)<br>—— – —— 2nd floor landing             |
|                |                                                                                               | ———— Ex. pitched tiled roof                     |
|                |                                                                                               | Ex. boundary garden wall                        |
|                |                                                                                               | Rear Garden                                     |
|                |                                                                                               | — - — Ground floor                              |
|                |                                                                                               |                                                 |
| NW5 2AH        |                                                                                               | HARDCASTLE ARCHITECTS<br>33 Lockhurst Street    |
| NW5 ZAH        | m No. 81A)                                                                                    | London E5 0AP<br>t 020 8533 0995                |
|                | D-t-                                                                                          | m 07939 266608<br>info@hardcastlearchitects.com |
| 1:50 @ A3      | Feb 22                                                                                        | www.hardcastlearchitects.com A3                 |