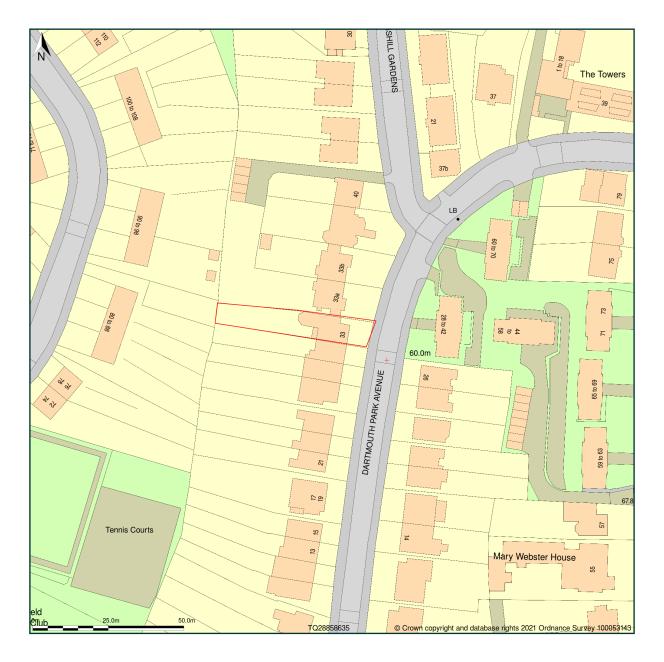

## 33, Dartmouth Park Avenue, London, Camden, NW5 1JL

Site Plan shows area bounded by: 528751.17, 186251.17 528951.17, 186451.17 (at a scale of 1:1250), OSGridRef: TQ28858635. The representation of a road, track or path is no evidence of a right of way. The representation of features as lines is no evidence of a property boundary.