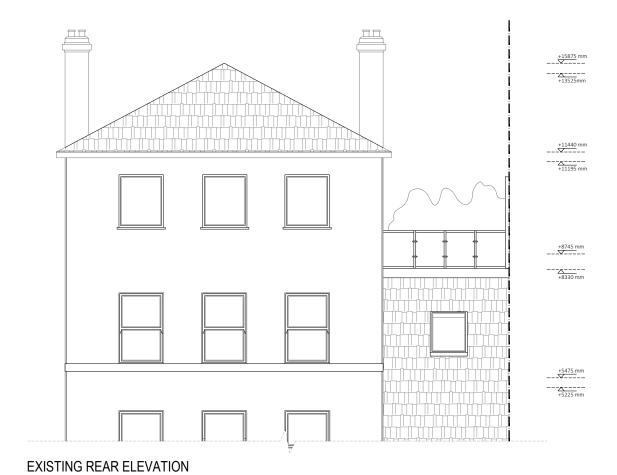

PROPOSED REAR ELEVATION (No changes)

8, 12 LANCASTER GROVE LONDON NW3 4NX

TEL. 02078 134592 ARCHITECT@PROJECTIONARCHITECTS.COM WWW.PROJECTIONARCHITECTS.COM

RIBA 🗯

arb Chartered Practice

+15875 mm

+13525mm

+11440 mm

+11195 mm

+8745 mm +8330 mm

+5475 mm

+5225 mm

PROJECT **ALTERATIONS TO WINDOWS** 

ADDRESS

Flat 6, 4 Rosslyn Hill LONDON NW3 1PH

CLIENT

MR. SOFIANE FENDRI

Existing & Proposed Rear Elevation

DATE PROJECT NUM: 26/04/2022 P-21.061

> STATUS PL

SCALE 1/100 (@ A3)