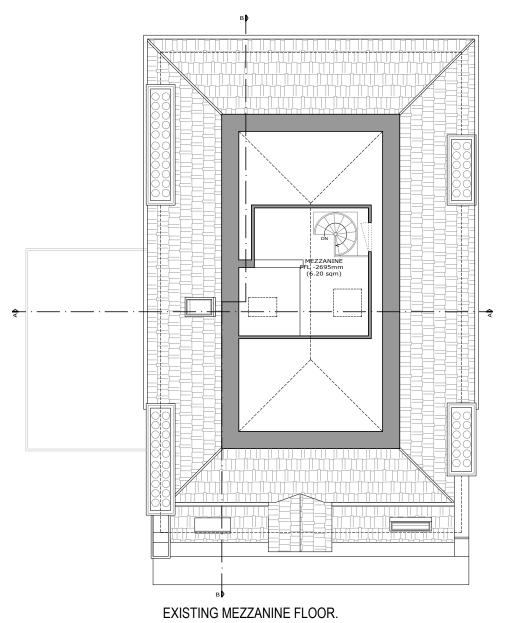

| projectio                                                                                                                                                                                                                                                                                                                                                         | n   |  |  |
|-------------------------------------------------------------------------------------------------------------------------------------------------------------------------------------------------------------------------------------------------------------------------------------------------------------------------------------------------------------------|-----|--|--|
| ARCHITECTS                                                                                                                                                                                                                                                                                                                                                        |     |  |  |
| 8, 12 LANCASTER GROVE                                                                                                                                                                                                                                                                                                                                             |     |  |  |
| LONDON<br>NW3 4NX                                                                                                                                                                                                                                                                                                                                                 |     |  |  |
| TEL. 02078 134592<br>ARCHITECT@PROJECTIONARCHITECTS.COM<br>WWW.PROJECTIONARCHITECTS.COM                                                                                                                                                                                                                                                                           |     |  |  |
| RIBA WHY arb                                                                                                                                                                                                                                                                                                                                                      |     |  |  |
| Chartered Practice Architects Registration Board PLEASE NOTE                                                                                                                                                                                                                                                                                                      |     |  |  |
| <ol> <li>All dimensions to be verified on site.</li> <li>All dimensions are in milimetres.</li> <li>No work shall commence until all approvals and<br/>agreements have been obtained. These include, Planning,<br/>Building Regulations, Thames Water and Party Wall.</li> <li>The Copyright of this drawing belongs to<br/>Projection Architects Ltd.</li> </ol> |     |  |  |
| GRAPHIC SCALE                                                                                                                                                                                                                                                                                                                                                     |     |  |  |
| 0m 1 2 3 4                                                                                                                                                                                                                                                                                                                                                        | · 5 |  |  |
| NOTES:                                                                                                                                                                                                                                                                                                                                                            |     |  |  |
| EXISTING WALL                                                                                                                                                                                                                                                                                                                                                     |     |  |  |
| DEMOLISHED WALL                                                                                                                                                                                                                                                                                                                                                   |     |  |  |
| CAVITY WALL                                                                                                                                                                                                                                                                                                                                                       |     |  |  |
| WINTERNAL PROPOSED STUD WALL                                                                                                                                                                                                                                                                                                                                      |     |  |  |
| BLOCK WALL PROPOSED EXTERNAL                                                                                                                                                                                                                                                                                                                                      |     |  |  |
| TIMBER WALL                                                                                                                                                                                                                                                                                                                                                       |     |  |  |
|                                                                                                                                                                                                                                                                                                                                                                   |     |  |  |
|                                                                                                                                                                                                                                                                                                                                                                   |     |  |  |
|                                                                                                                                                                                                                                                                                                                                                                   |     |  |  |
|                                                                                                                                                                                                                                                                                                                                                                   |     |  |  |
|                                                                                                                                                                                                                                                                                                                                                                   |     |  |  |
|                                                                                                                                                                                                                                                                                                                                                                   |     |  |  |
|                                                                                                                                                                                                                                                                                                                                                                   |     |  |  |
|                                                                                                                                                                                                                                                                                                                                                                   |     |  |  |
|                                                                                                                                                                                                                                                                                                                                                                   |     |  |  |
|                                                                                                                                                                                                                                                                                                                                                                   |     |  |  |
|                                                                                                                                                                                                                                                                                                                                                                   |     |  |  |
| ALTERATIONS TO<br>WINDOWS                                                                                                                                                                                                                                                                                                                                         |     |  |  |
|                                                                                                                                                                                                                                                                                                                                                                   |     |  |  |
| ADDRESS                                                                                                                                                                                                                                                                                                                                                           |     |  |  |
| Flat 6, 4 Rosslyn Hill                                                                                                                                                                                                                                                                                                                                            |     |  |  |
| LONDON<br>NW3 1PH                                                                                                                                                                                                                                                                                                                                                 |     |  |  |
| CLIENT                                                                                                                                                                                                                                                                                                                                                            |     |  |  |
| MR. SOFIANE FENDRI                                                                                                                                                                                                                                                                                                                                                |     |  |  |
|                                                                                                                                                                                                                                                                                                                                                                   |     |  |  |
| Existing & Proposed<br>Storage Level                                                                                                                                                                                                                                                                                                                              |     |  |  |
|                                                                                                                                                                                                                                                                                                                                                                   |     |  |  |
| 26/04/2022 P-21.061                                                                                                                                                                                                                                                                                                                                               |     |  |  |
| SCALE DRAWING NUM:<br>1/100 (@ A3)                                                                                                                                                                                                                                                                                                                                |     |  |  |
| REV. STATUS A-02                                                                                                                                                                                                                                                                                                                                                  |     |  |  |
| E PL                                                                                                                                                                                                                                                                                                                                                              |     |  |  |