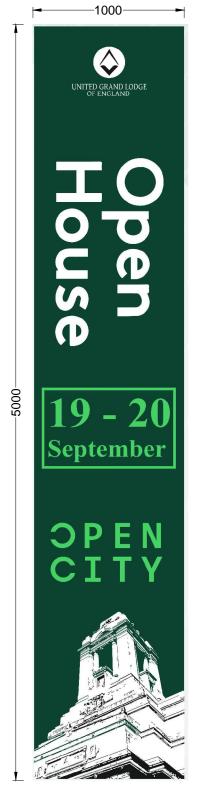

Example 1 of 2No: 5 Meter Banners Location Front Entrance Columns

Example 1 of 4No: 4 Meter Banners Location Front Entrance Columns

| Burgess Hill Office. Unit 3 Lyes Farm<br>Cuckfield Road, Burgess Hill, West Sussex.<br>RH15 8RG. |
|--------------------------------------------------------------------------------------------------|