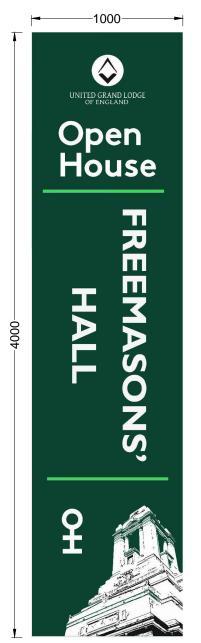

Example 1 of 2No: 5 Meter Banners Location Front Entrance Columns

Example 1 of 4No: 4 Meter Banners Location Front Entrance Columns

| Burgess Hill Office. Unit 3 Lyes Farm<br>Cuckfield Road, Burgess Hill, West Sussex.<br>RH15 8RG. |
|--------------------------------------------------------------------------------------------------|