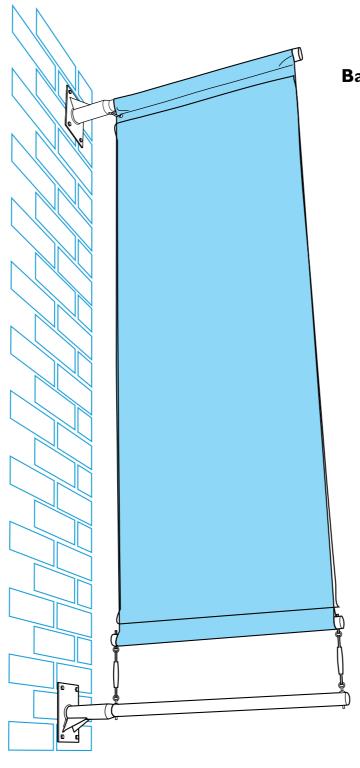

### **Banner Poles**

#### **Banner Supports**

- Banner bracket and poles suitable for outdoor use PVC banners
- Welded steel brackets and aluminium poles in 60mm tube
   gloss finished in white
- Bracket plate size 200mm x 300mm c/w holes
- A tensioner is always recommended with the Heavy Duty Systems
- Stay wires are available for additional support
- All fittings are stainless steel

### **Banner Poles**

Item desciption.

Product and installation guide and method

Client - united Grand Lodge Job No -Contact - Revision No - 1 Date - 01.07.2019 Scale - N/A