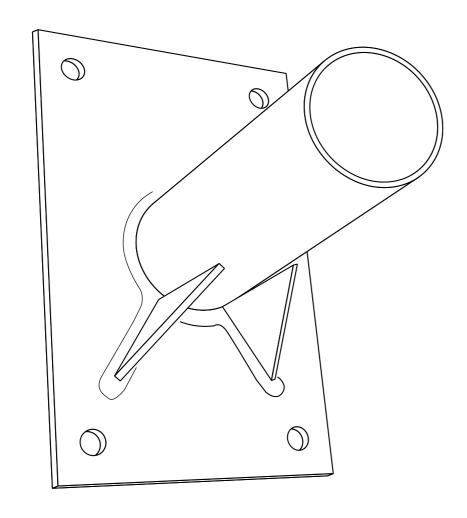

# Pole and fitting details

Product and installation guide and method

Client - united Grand Lodge Job No -Contact -

Revision No - 1 Date - 01.07.2019 Scale - N/A

#### **Banner Supports**

- Banner bracket and poles suitable for outdoor use PVC banners
- Welded steel brackets and aluminium poles in 60mm tube
   gloss finished in white
- Bracket plate size 200mm x 300mm c/w holes
- A tensioner is always recommended with the Heavy Duty Systems
- Stay wires are available for additional support
- All fittings are stainless steel