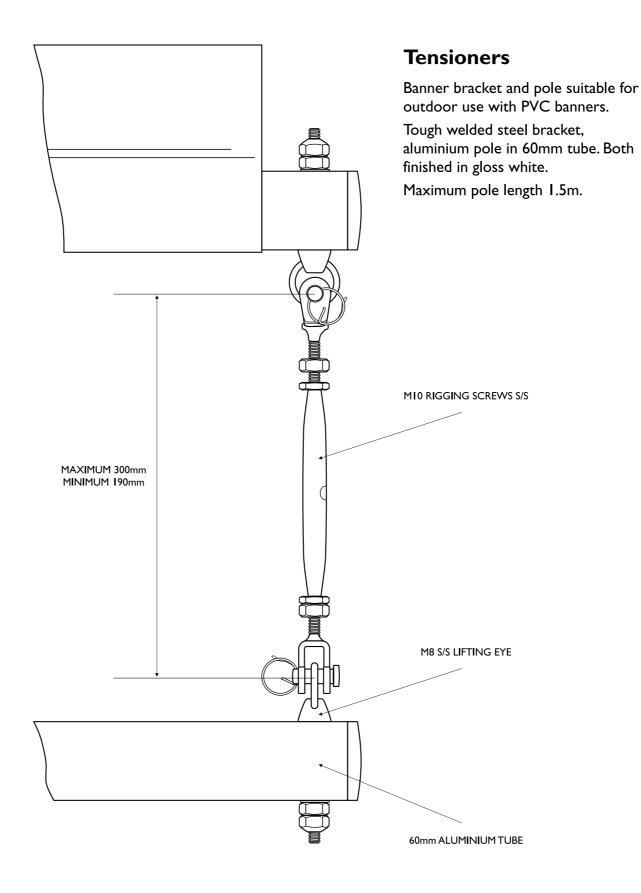

#### **Banner Supports**

- Banner bracket and poles suitable for outdoor use PVC banners
- Welded steel brackets and aluminium poles in 60mm tube
   gloss finished in white
- Bracket plate size 200mm x 300mm c/w holes
- A tensioner is always recommended with the Heavy Duty Systems
- Stay wires are available for additional support
- All fittings are stainless steel