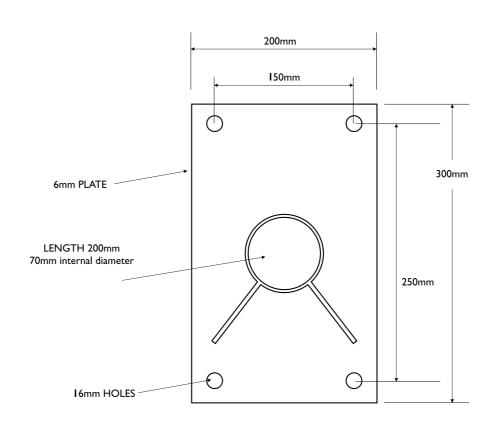

#### **Banner Supports**

- Banner bracket and poles suitable for outdoor use PVC banners
- Welded steel brackets and aluminium poles in 60mm tube
   gloss finished in white
- Bracket plate size 200mm x 300mm c/w holes
- A tensioner is always recommended with the Heavy Duty Systems
- Stay wires are available for additional support
- All fittings are stainless steel

# Pole and fitting details

Product and installation guide and method

Client - united Grand Lodge Job No -Contact -

Revision No - 1 Date - 01.07.2019 Scale - N/A