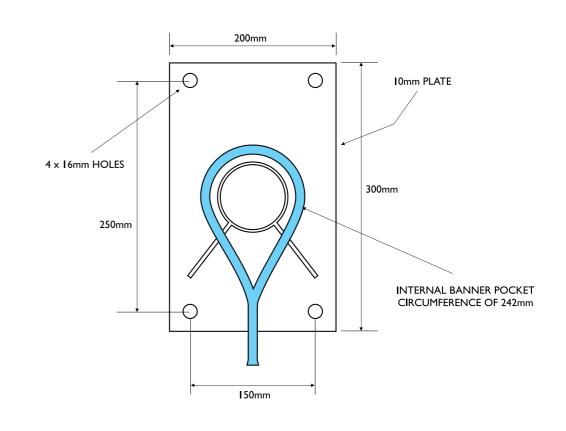

#### **Banner Supports**

- Banner bracket and poles suitable for outdoor use PVC banners
- Welded steel brackets and aluminium poles in 60mm tube
   gloss finished in white
- Bracket plate size 200mm x 300mm c/w holes
- A tensioner is always recommended with the Heavy Duty Systems
- Stay wires are available for additional support
- All fittings are stainless steel