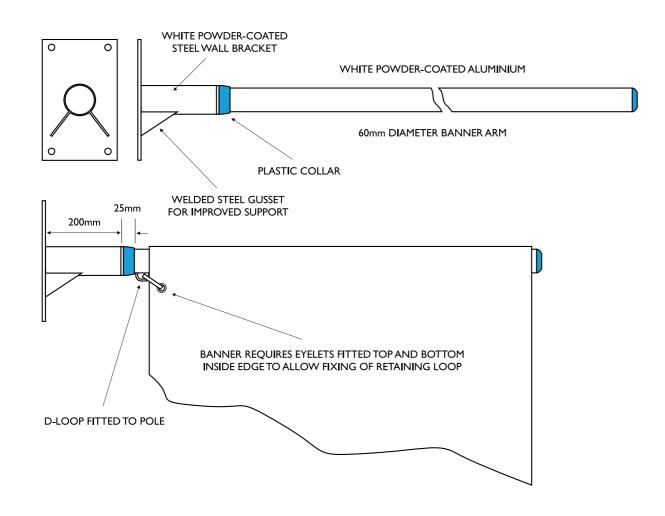

#### **Banner Supports**

- Banner bracket and poles suitable for outdoor use PVC banners
- Welded steel brackets and aluminium poles in 60mm tube
   gloss finished in white
- Bracket plate size 200mm x 300mm c/w holes
- A tensioner is always recommended with the Heavy Duty Systems
- Stay wires are available for additional support
- All fittings are stainless steel

# Pole and fitting details

Product and installation guide and method

Client - united Grand Lodge Job No -Contact -

Revision No - 1 Date - 01.07.2019 Scale - N/A