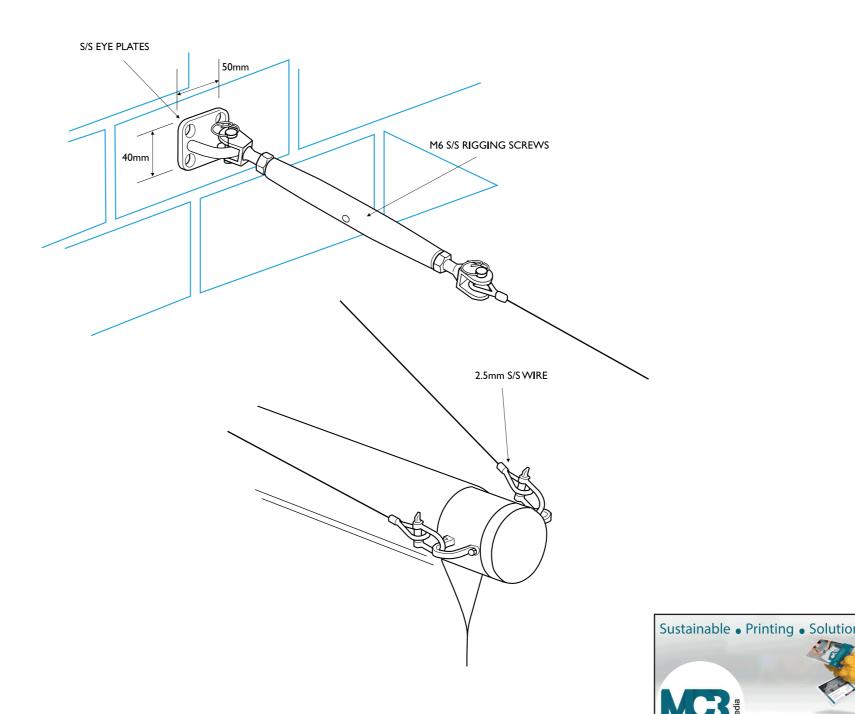

# **Banner Poles Stay Wires**

For deep banner drops on exposed sites, Stay Wires and Tension Screws are available as optional extras to give greater support to the banner arms.

All fittings are in high quality stainless steel.