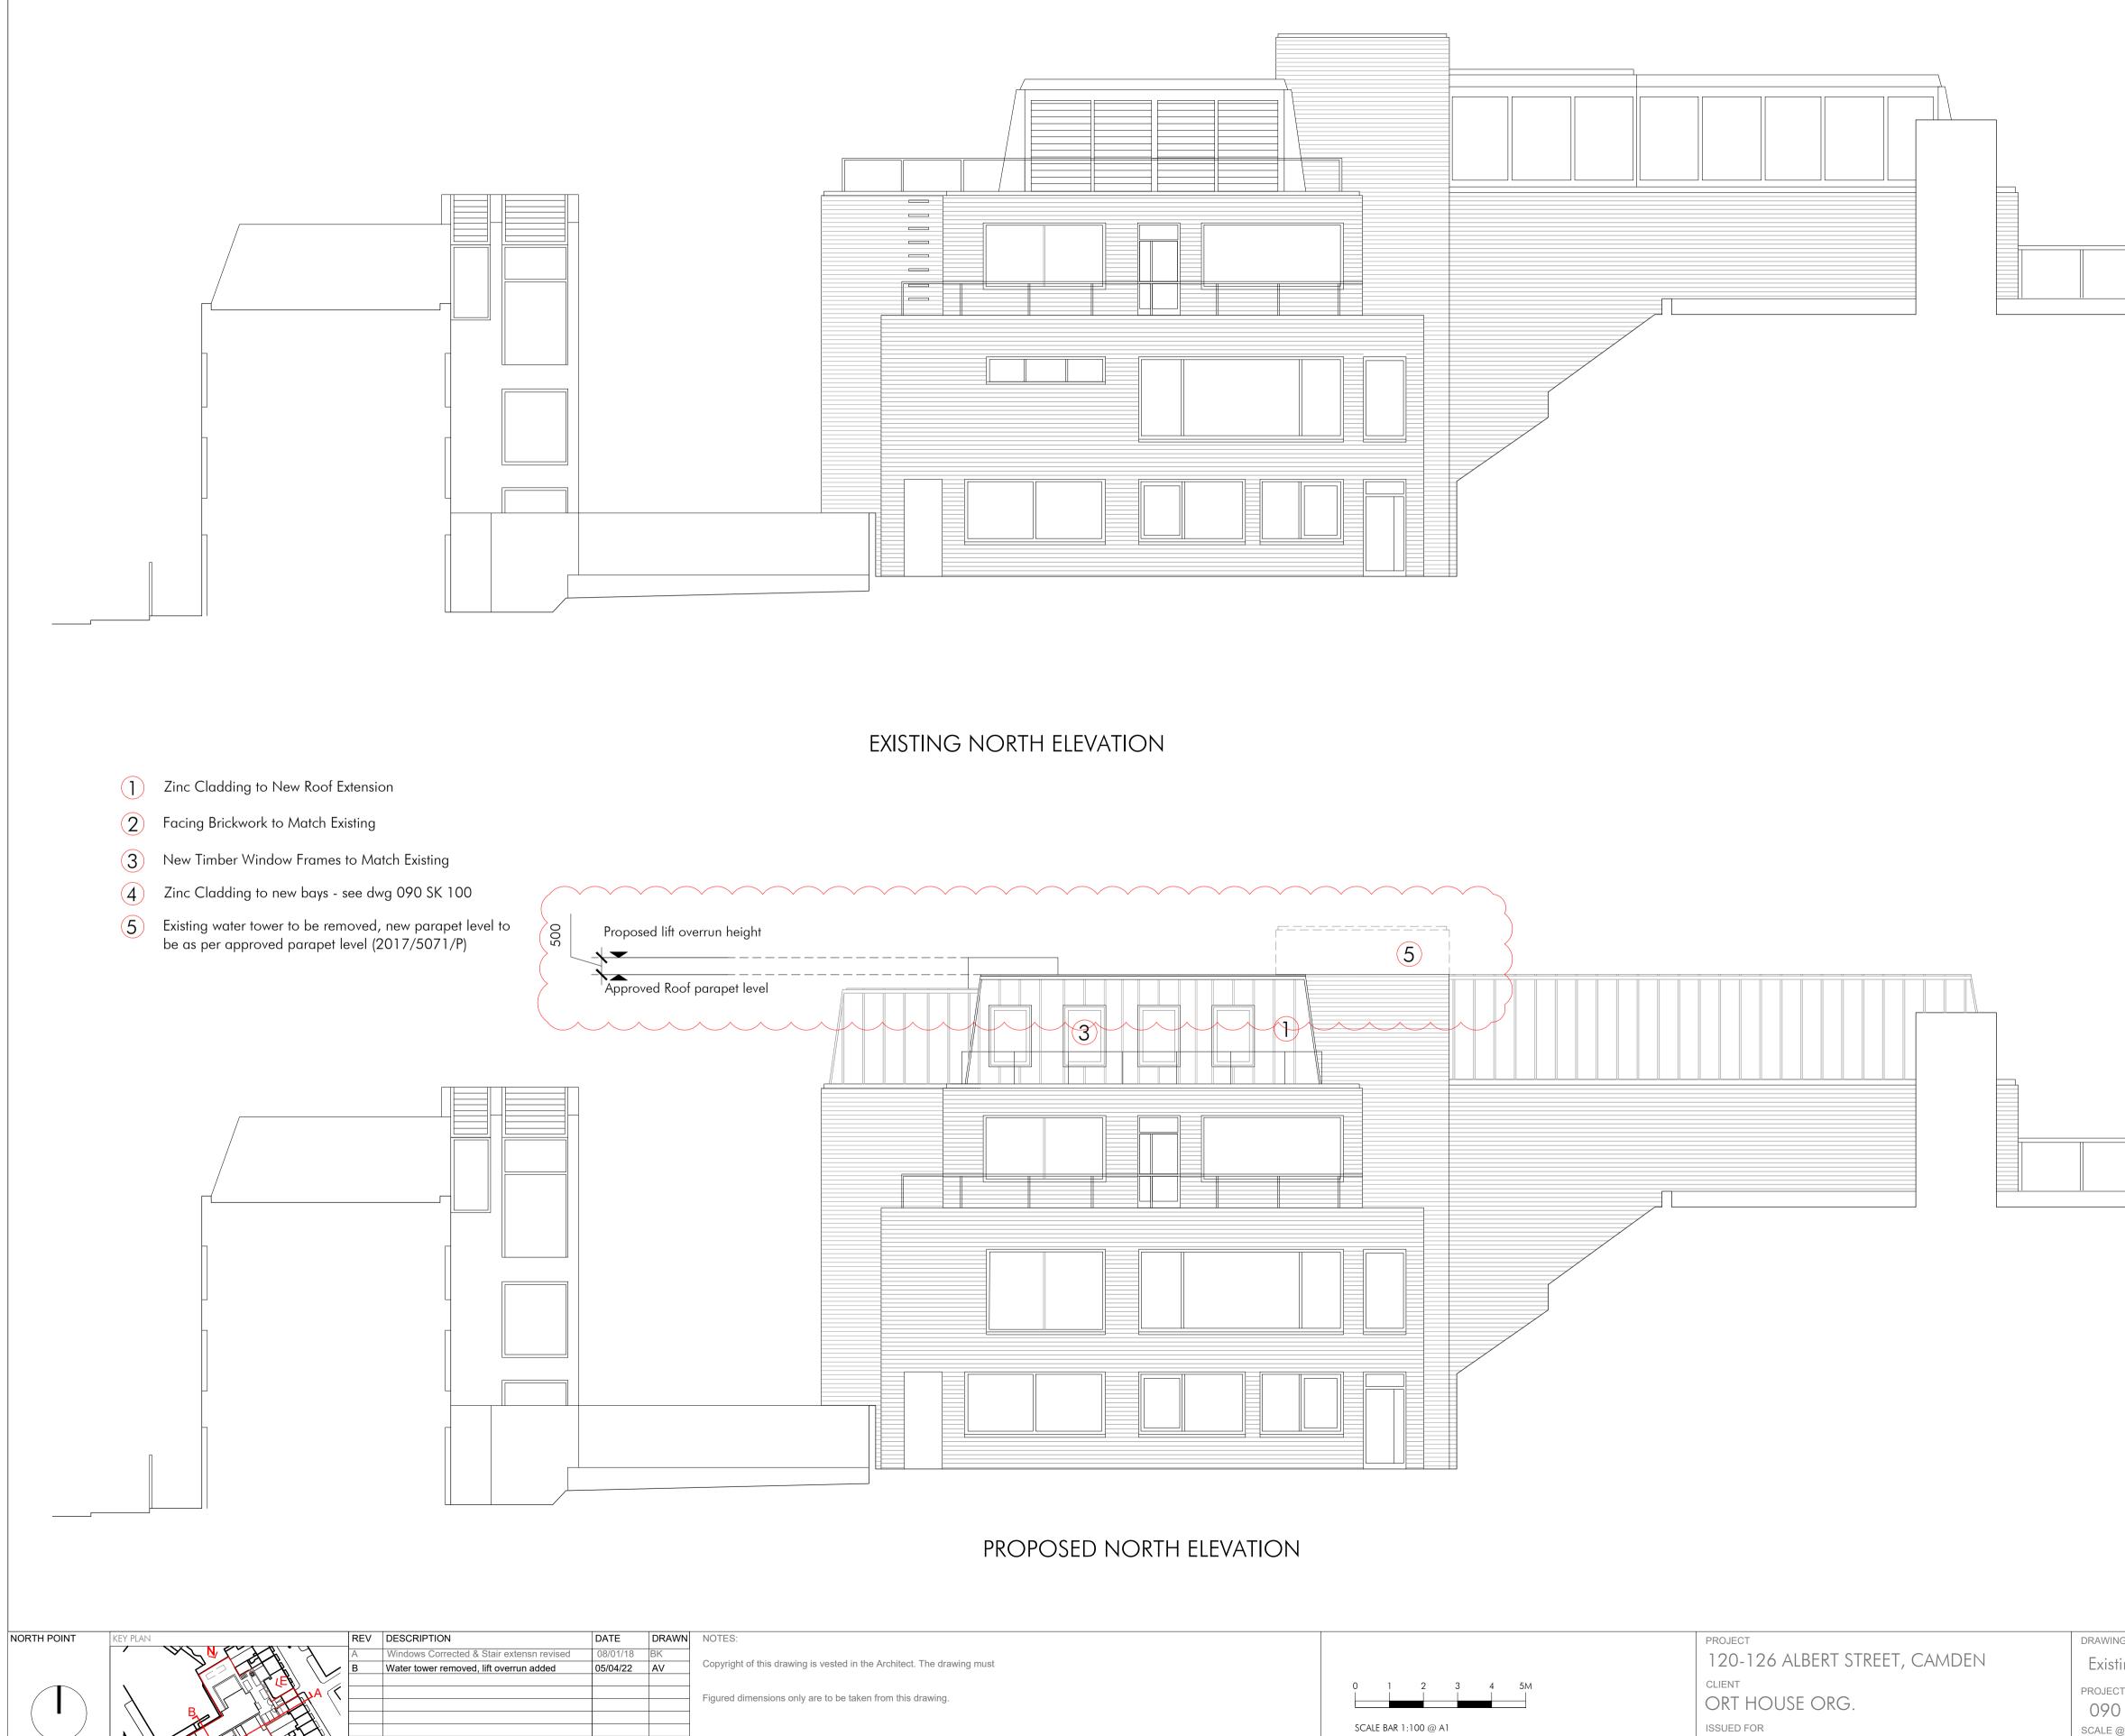

|                      | PROJECT                        | DRAWING               |
|----------------------|--------------------------------|-----------------------|
|                      | 120-126 ALBERT STREET, CAMDEN  | Existi                |
| 0 1 2 3 4 5M         | ORT HOUSE ORG.                 | project               |
| SCALE BAR 1:100 @ A1 | ISSUED FOR                     | SCALE @               |
|                      | PLANNING<br>date<br>26.06.2017 | 1:10<br>drawn b<br>CO |

| στνο ε<br><b>)</b> | sed Elevation North<br>DRAWING NO REVISION<br>PA 17 B<br>SCALE @ A3<br>1:200 | STARC-ARCHITECTS                                                                    |
|--------------------|------------------------------------------------------------------------------|-------------------------------------------------------------------------------------|
| BY (               | снескед ву<br>РВ                                                             | 39 Bear Lane, London, SE1 OUH<br>info@starc-architects.com www.starc-architects.com |