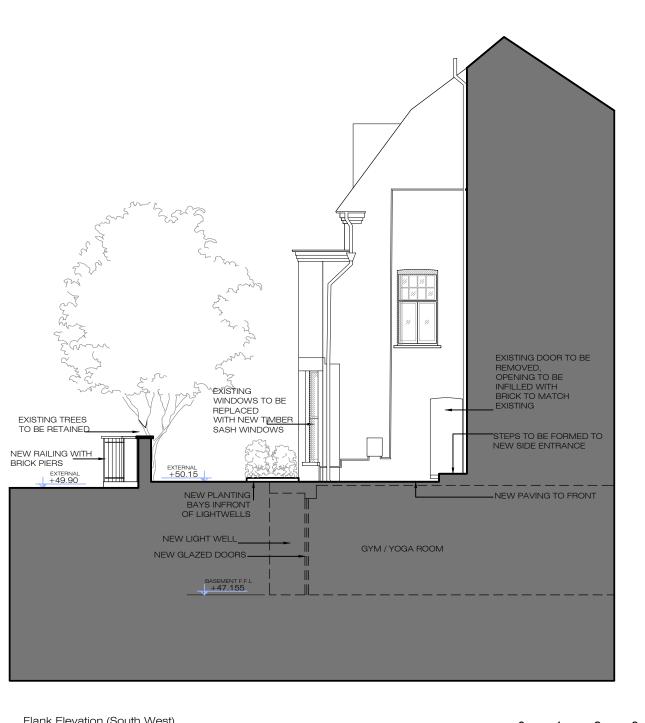

Flank Elevation (South West)

Section BB

Browsable Tender Execution Proposed P-Flank Elevation and Section BB 1:100 E<u>dition</u>° 12 Platts Lane — Planning 13.01.2020 12 Platts Lane London NW3 7NR

109

Α3