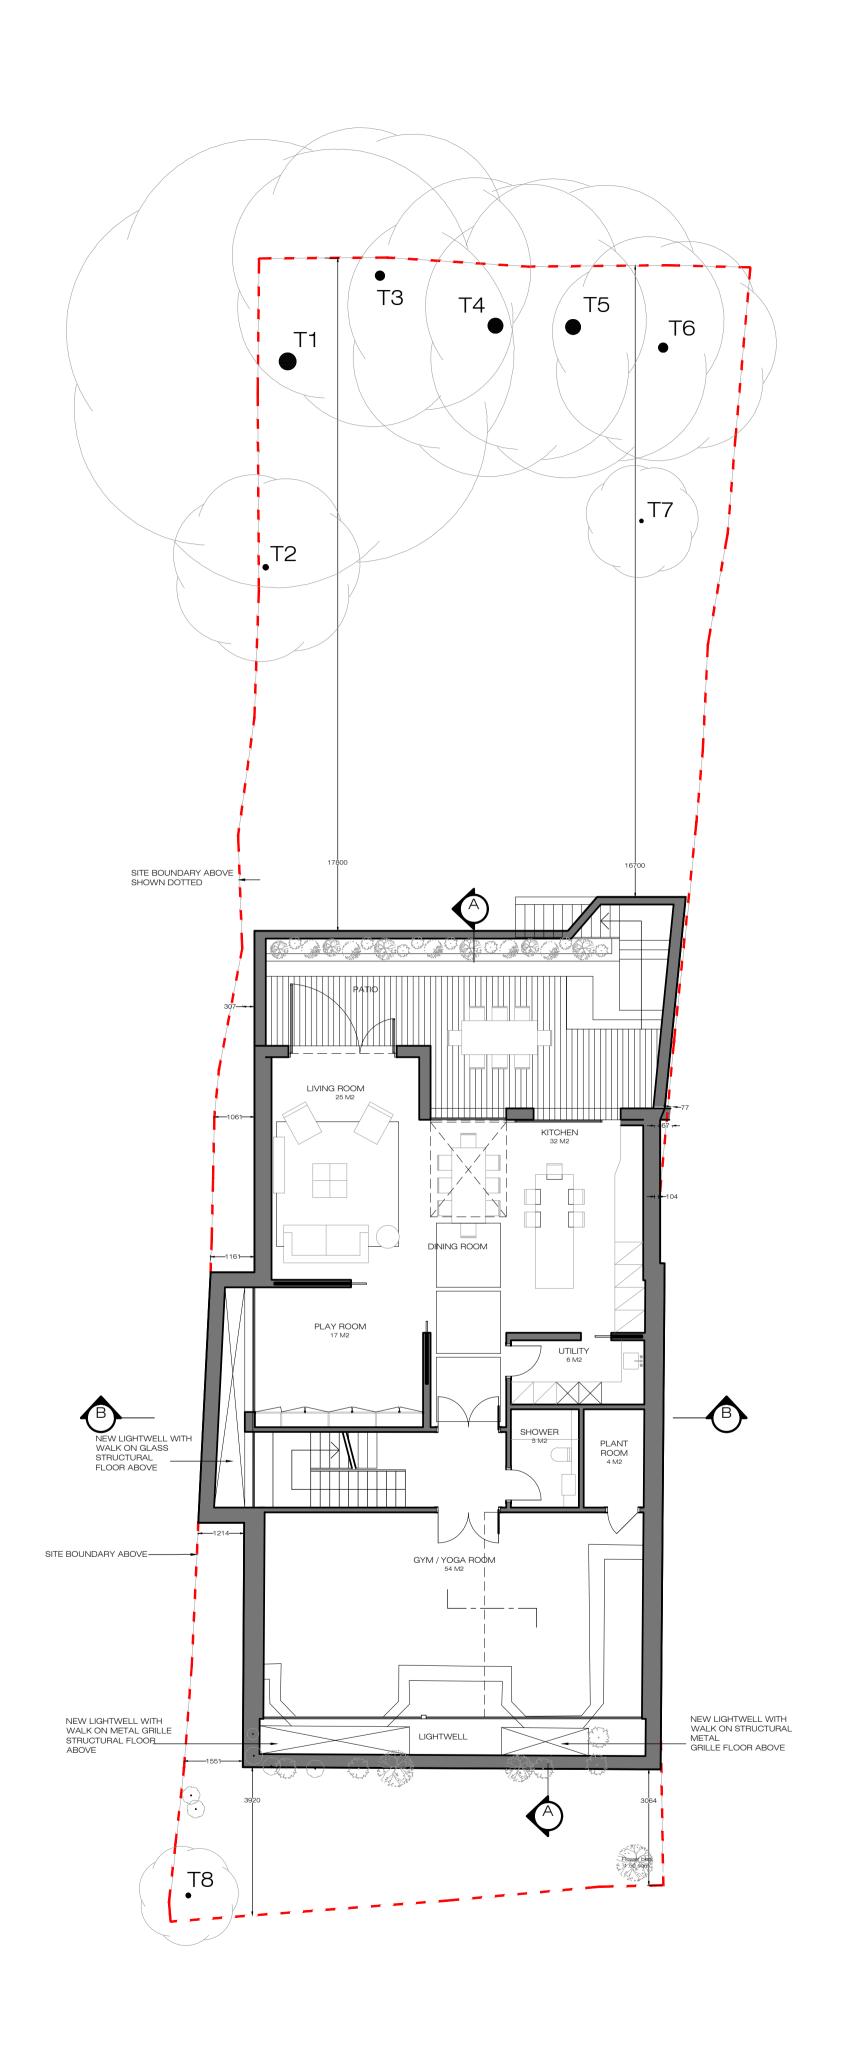

Tender Execution Browsable

Proposed Basement Floor 105
Plan Scale Sheet 1:100 A2

1 - Edition Date: 13.01.2020
12 Platts Lane - Planning 13.01.2020
12 Platts Lane London NW3 7NR

This drawing is the property of Noa Ram Susel Limited. It may not be copied or disclosed to any third party for any purpose except as authorized in writingby Noa Ram Susel Limited. Do not scale this drawing. All dimensions are to be checked onsite before any work proceeds. Any errors or omissions are to be reported to the designer. If it doubt ask. The contractor is to provide full size setting out drawings based on information contained in this drawing for the designer's approval prior to commencing manufacture.

This drawing is to be read in conjunction with all relevant consultants and/or specialist drawings or documents and any discrepancies or

variations are to be notified to the designer before affected work commences.