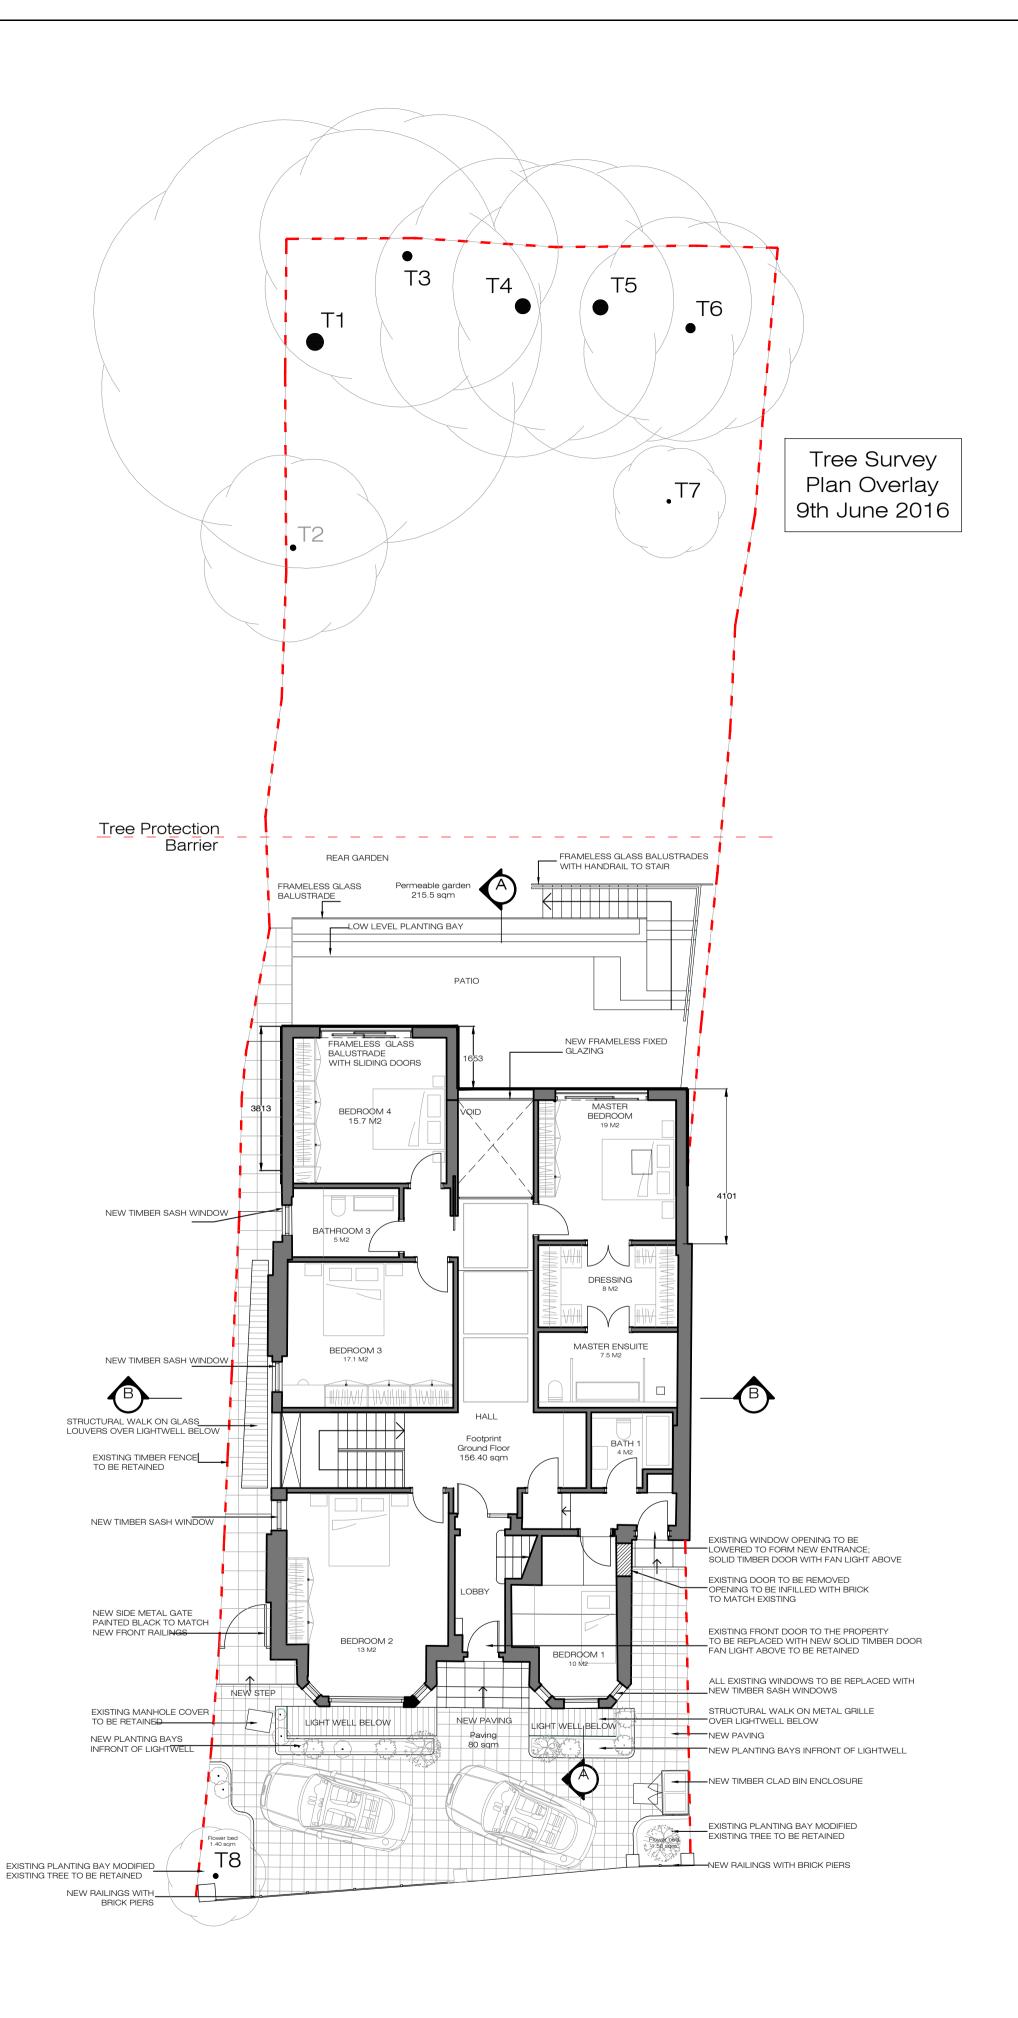

Tender Execution Browsable

Proposed Ground Floor 106

Scale Sheet 1:100 A2

O1 — Edition 1

File name 12 Platts Lane — Planning 13.01.2020

12 Platts Lane London NW3 7NR

This drawing is the property of Noa Ram Susel Limited. It may not be copied or disclosed to any third party for any purpose except as authorized in writingby Noa Ram Susel Limited. All dimensions are to be checked onsite before any work proceeds. Any errors or omissions are to be reported to the designer. If it doubt ask. The contractor is to provide full size setting out drawings based on

provide full size setting out drawings based or information contained in this drawing for the designer's approval prior to commencing manufacture.

This drawing is to be read in conjunction with all relevant consultants and/or specialist drawings or documents and any discrepancies or variations are to be notified to the designer before affected work commences.