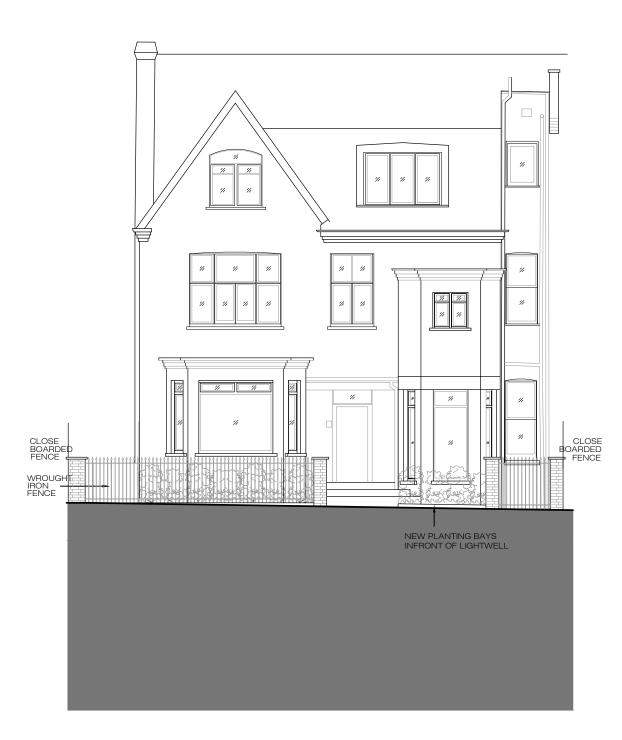

Front Elevation (North West)

noa@noaram.co.uk 0747 - 0354345

This drawing is the property of Noa Ram Susel Limited. It may not be copied or disclosed to any third party for any purpose except as authorized in writingby Noa Ram Susel Limited. All dimensions are to be checked onsite before any work proceeds. Any errors or omissions are to be reported to the designer. If it doubt ask. The contractor is to

provide full size setting out drawings based on information contained in this drawing for the designer's approval prior to commencing manufacture.

This drawing is to be read in conjunction with all relevant consultants and/or specialist drawings or documents and any discrepancies or variations are to be notified to the designer before affected work commences.