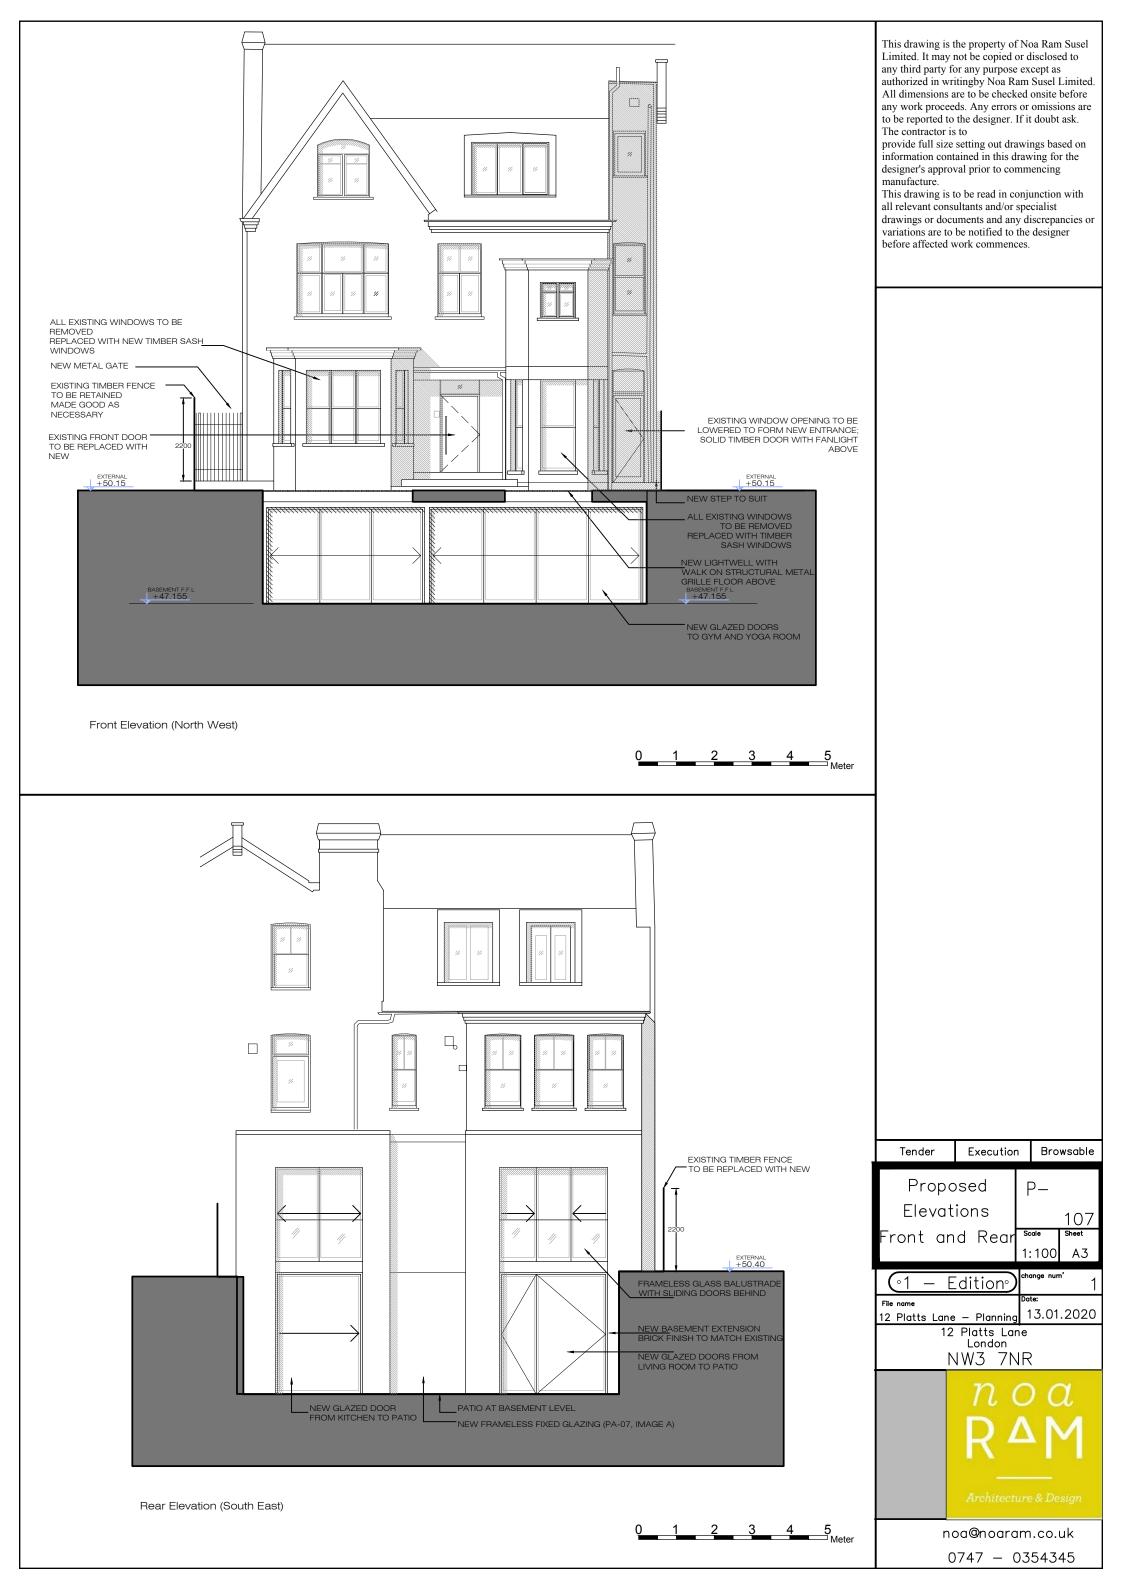

Front Elevation (North West)

noa@noaram.co.uk 0747 - 0354345

This drawing is the property of Noa Ram Susel Limited. It may not be copied or disclosed to any third party for any purpose except as authorized in writingby Noa Ram Susel Limited. All dimensions are to be checked onsite before any work proceeds. Any errors or omissions are to be reported to the designer. If it doubt ask. The contractor is to

provide full size setting out drawings based on information contained in this drawing for the designer's approval prior to commencing manufacture.

This drawing is to be read in conjunction with all relevant consultants and/or specialist drawings or documents and any discrepancies or variations are to be notified to the designer before affected work commences.