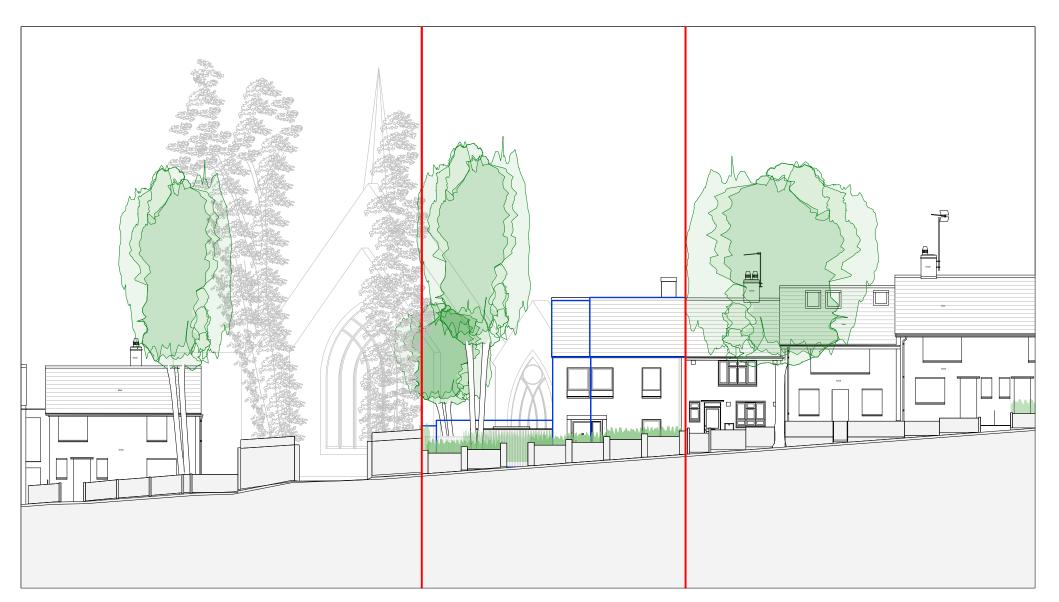

### Comparison elevation:

Application 2015/4373/P Final scheme as consented shown outlined in blue

Key plan

### Charlton Brown Architecture & Interiors

The Belvedere, 2 Back Lane, Hampstead, London, NW3 1HL

Telephone +44(0)20 7794 1234
Email office@charltonbrown.com
Website www.charltonbrown.com

Alma Flores and Jeremie Berton

Project

13 Kemplay Road

Drawing Title

Comparison elevation: Streetscene

Date Drawn Checked 10/03/2022 AN Scale 1:200 Issue Status

Status

Project Number 1923 Drawing Number PR-00-323

Comparison section: