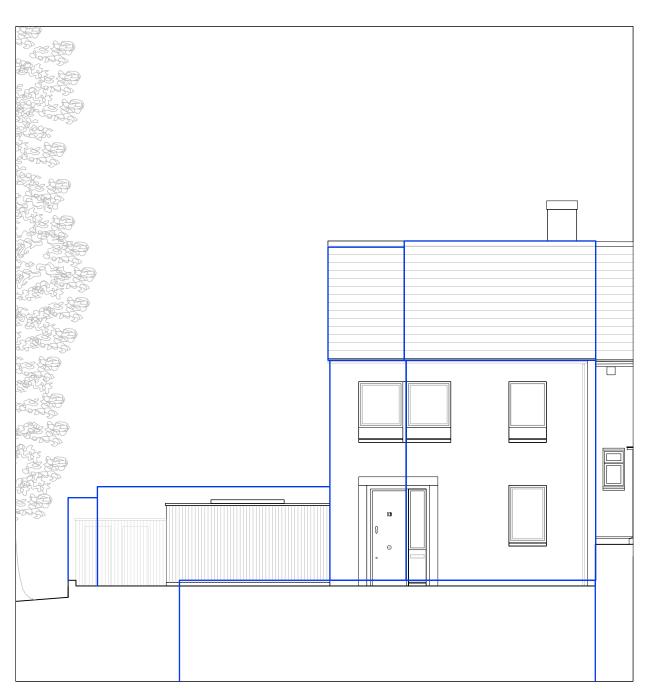

Project

13 Kemplay Road

Drawing Title

Comparison elevations: North and South

| Date | Drawn | Checked | 10/03/2022 | AN | JK | | Scale | 1:100 | Issue Status |

Status

Project Number Drawing Number Revi

Comparison elevation: