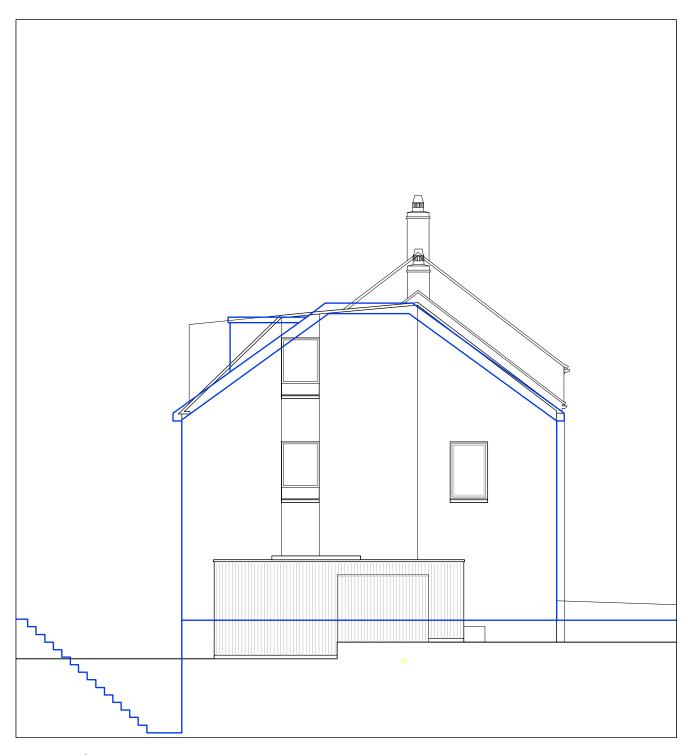

Project

13 Kemplay Road

Drawing Title

Comparison elevations: North and South

| Date | Drawn | Checked | 10/03/2022 | AN | JK | | Scale | 1:100 | Issue Status |

Status

Project Number Drawing Number Revi

Comparison elevation:

### Alma Flores and Jeremie Berton

Project

13 Kemplay Road

Drawing Title

#### Comparison elevations: East

| Date | Drawn | Checked | 10/03/2022 | AN | JK | Scale | 1:100 | | Issue Status | S

Project Number Drawing Number 1923 PR-00-322