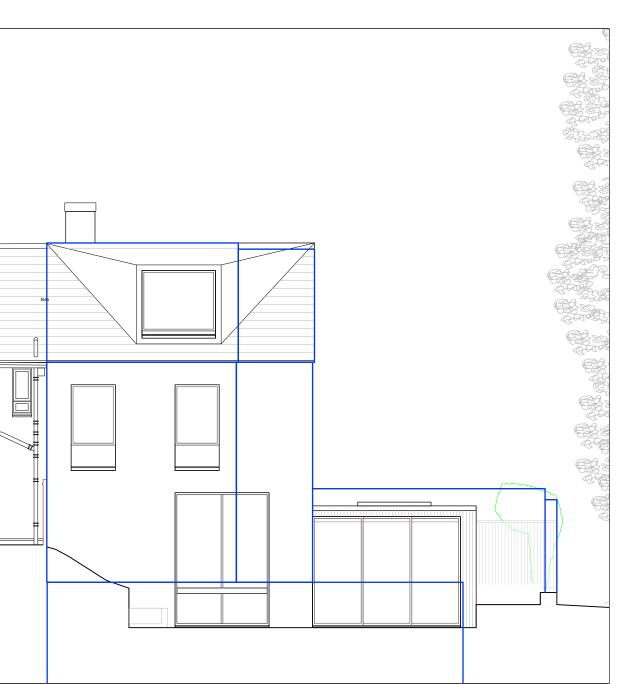

Project

13 Kemplay Road

Drawing Title

Comparison elevations: North and South

| Date | Drawn | Checked | 10/03/2022 | AN | JK | | Scale | 1:100 | Issue Status |

Status

Project Number Drawing Number Revi

Comparison elevation:

### Alma Flores and Jeremie Berton

Project

13 Kemplay Road

Drawing Title

#### Comparison elevations: East

| Date | Drawn | Checked | 10/03/2022 | AN | JK | Scale | 1:100 | | Issue Status | S

Project Number Drawing Number 1923 PR-00-322