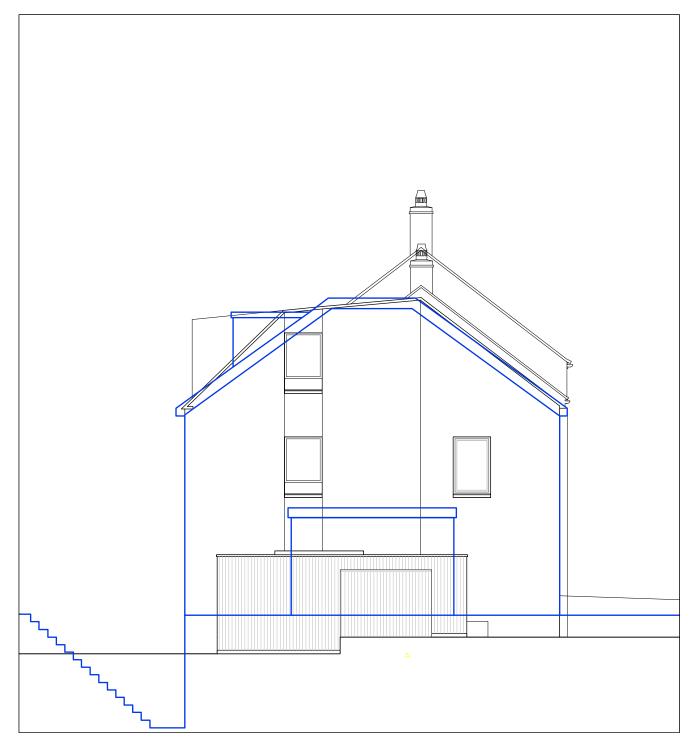

### Comparison elevation:

Application 2015/4373/P Originally proposed scheme shown outlined in blue

Application 2015/4373/P

Originally proposed scheme shown outlined in blue

Details Rev Date By

## Charlton Brown Architecture & Interiors

The Belvedere, 2 Back Lane, Hampstead, London, NW3 1HL Telephone +44(0)20 7794 1234 Email office@charltonbrown.com Website www.charltonbrown.com

#### Client

Alma Flores and Jeremie Berton

#### Project

13 Kemplay Road

#### Drawing Title

### Comparison elevations: North and South

| Date                   | Drawn                       | Checked  |
|------------------------|-----------------------------|----------|
| 10/03/2022             | AN                          | JK       |
| Scale                  |                             |          |
| 1:100                  |                             |          |
| Issue Status           |                             |          |
| Status                 |                             |          |
| Project Number<br>1923 | Drawing Number<br>PR-00-311 | Revision |