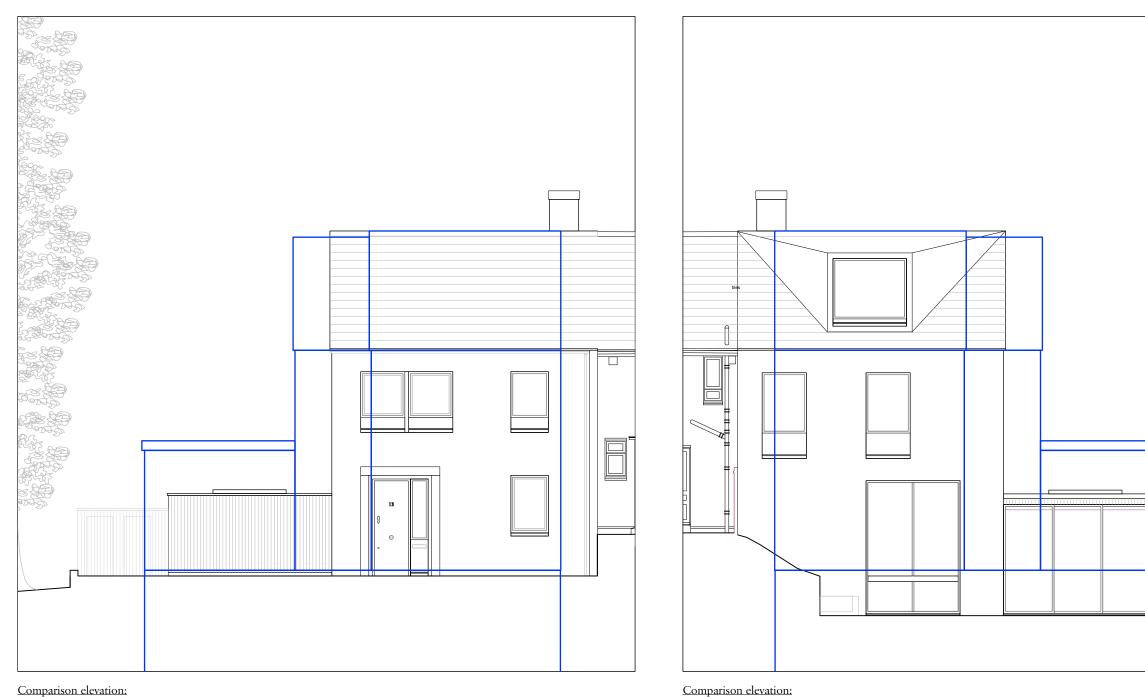

### Comparison elevations: North and South

| Date                   | Drawn                       | Checked  |
|------------------------|-----------------------------|----------|
| 10/03/2022             | AN                          | JK       |
| Scale                  |                             |          |
| 1:100                  |                             |          |
| Issue Status           |                             |          |
| Status                 |                             |          |
| Project Number<br>1923 | Drawing Number<br>PR-00-311 | Revision |