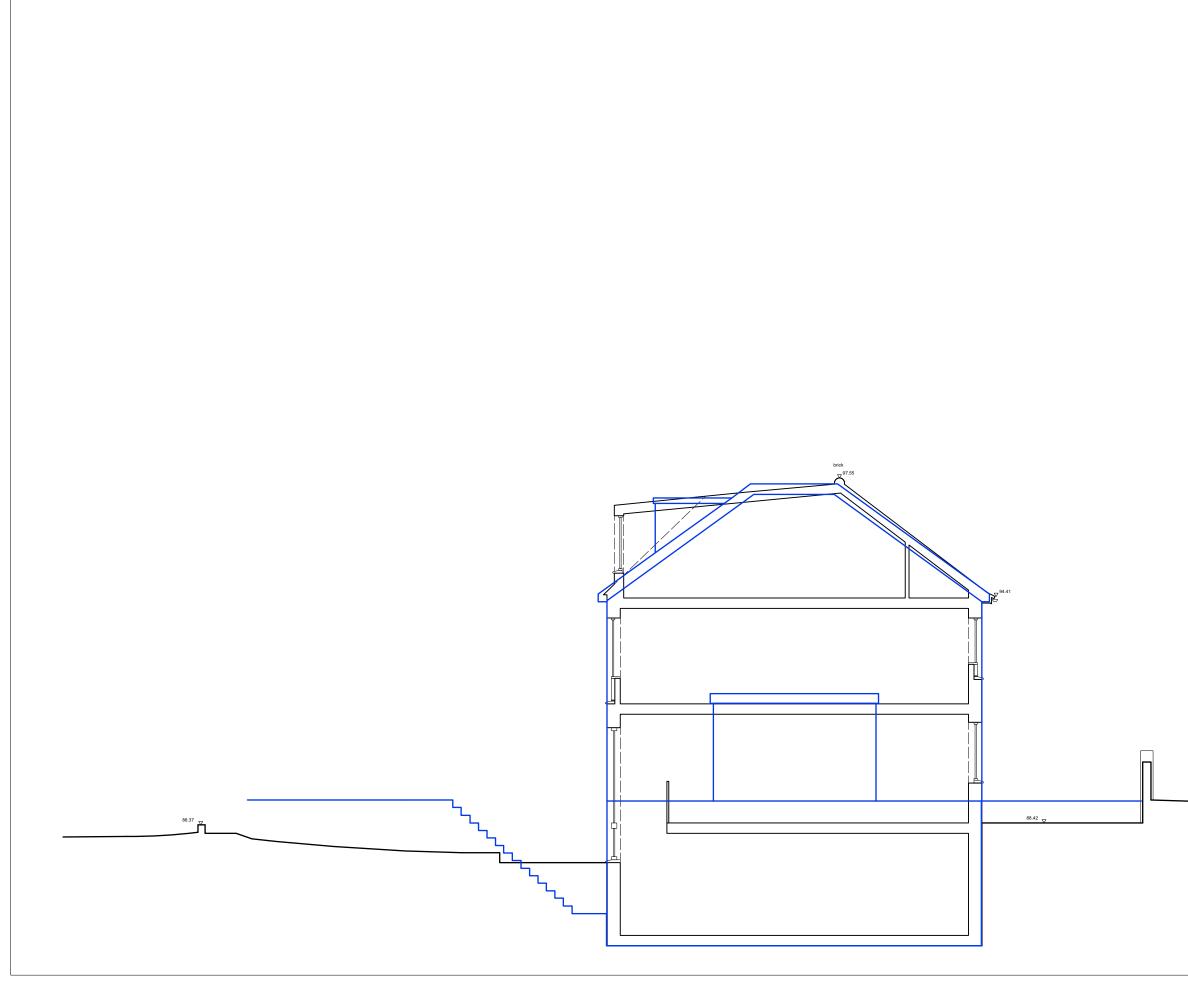

Comparison section:

Application 2015/4373/P Originally proposed scheme shown outlined in blue

<u>Key plan</u>

| Date | Details | By           |
|------|---------|--------------|
|      |         |              |
|      | Date    | Date Details |

### Client Alma Flores and Jeremie Berton Project 13 Kemplay Road Drawing Title Comparison section BB Date Drawn Checked 11/03/2022 JK DB Scale 1:100 Issue Status FOR PLANNING Project Number 1923 Drawing Number PR-00-211 Revision