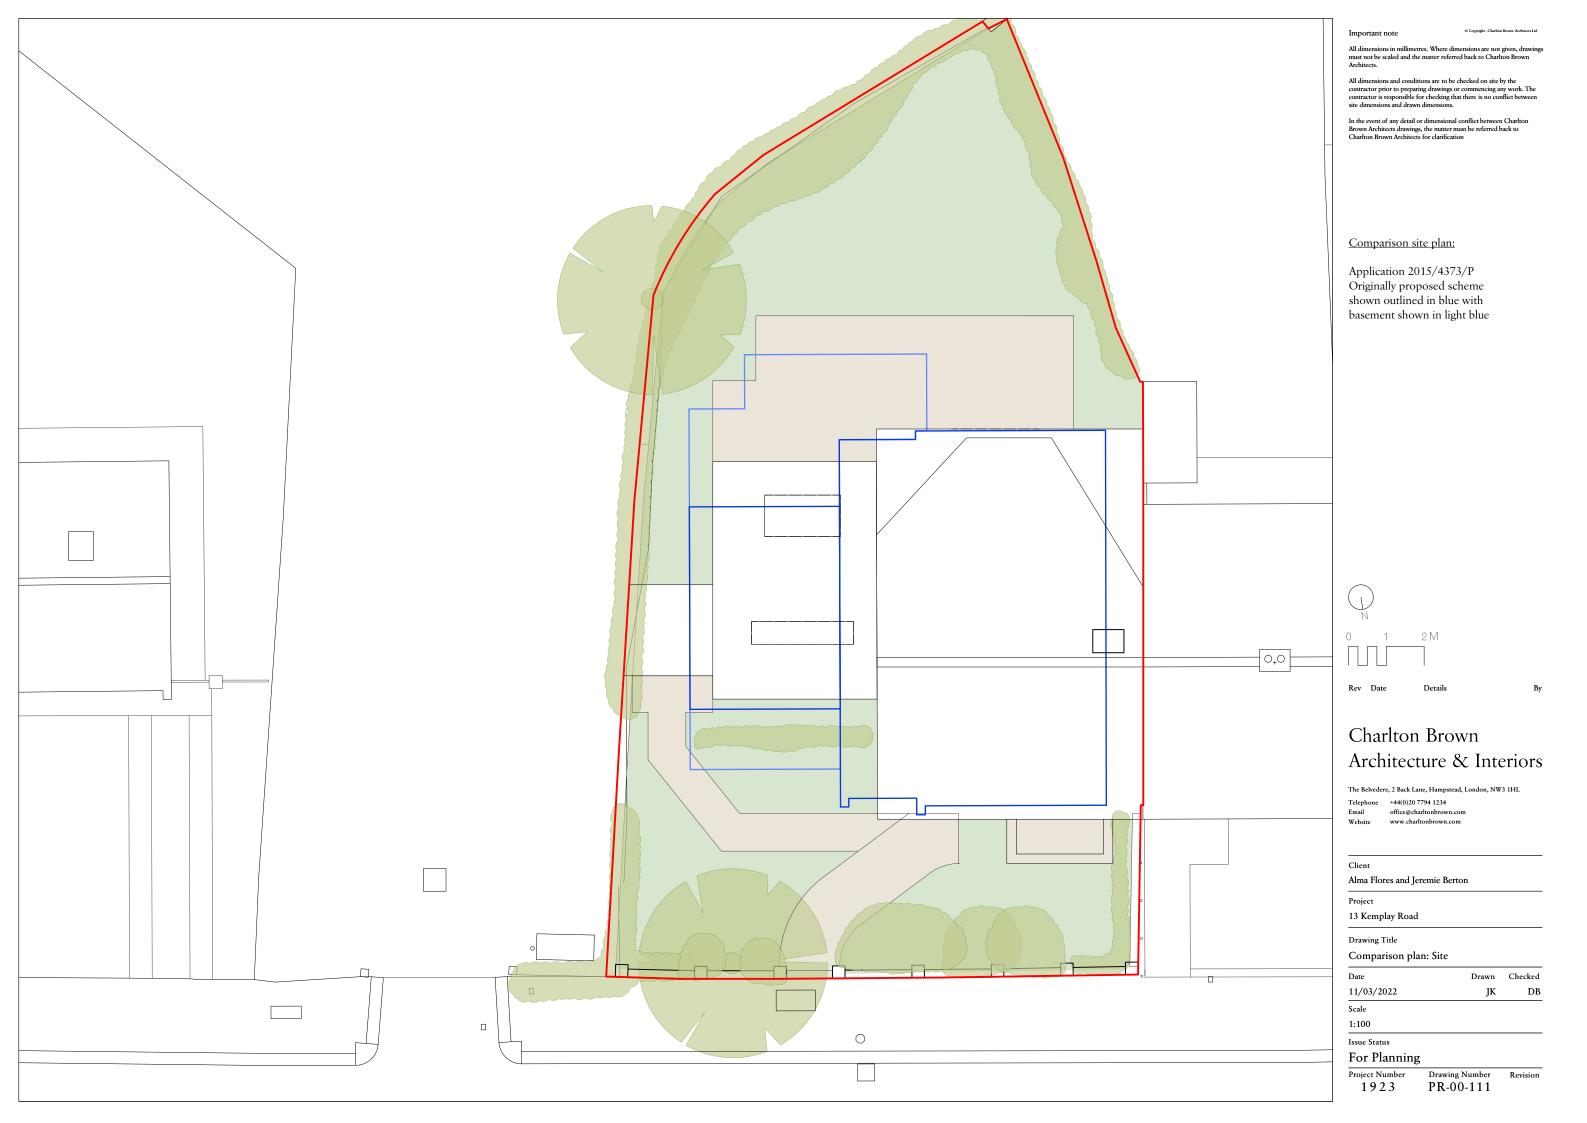

Comparison section:

Application 2015/4373/P Originally proposed scheme shown outlined in blue

<u>Key plan</u>

| Date | Details | By           |
|------|---------|--------------|
|      |         |              |
|      | Date    | Date Details |

### Client Alma Flores and Jeremie Berton Project 13 Kemplay Road Drawing Title Comparison section BB Date Drawn Checked 11/03/2022 JK DB Scale 1:100 Issue Status FOR PLANNING Project Number 1923 Drawing Number PR-00-211 Revision