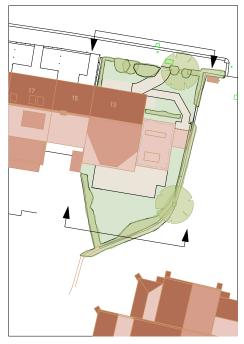

Comparison elevation:

Application 2015/4373/P Originally proposed scheme shown outlined in blue

<u>Key plan</u>

Rev Date Details By

# Charlton Brown Architecture & Interiors

 The Belvedere, 2 Back Lane, Hampstead, London, NW3 1HL

 Telephone
 +44(0)20 7794 1234

 Email
 office@charltonbrown.com

 Website
 www.charltonbrown.com

| Client                 |                             |          |
|------------------------|-----------------------------|----------|
| Alma Flores and J      | eremie Berton               |          |
| Project                |                             |          |
| 13 Kemplay Road        | d                           |          |
| Drawing Title          |                             |          |
| Comparison el          | evation: Streetscene        | e e      |
| Date                   | Drawn                       | Checkee  |
| 10/03/2022             | AN                          | JI       |
| Scale                  |                             |          |
| 1:200                  |                             |          |
| Issue Status           |                             |          |
| Status                 |                             |          |
| Project Number<br>1923 | Drawing Number<br>PR-00-313 | Revision |