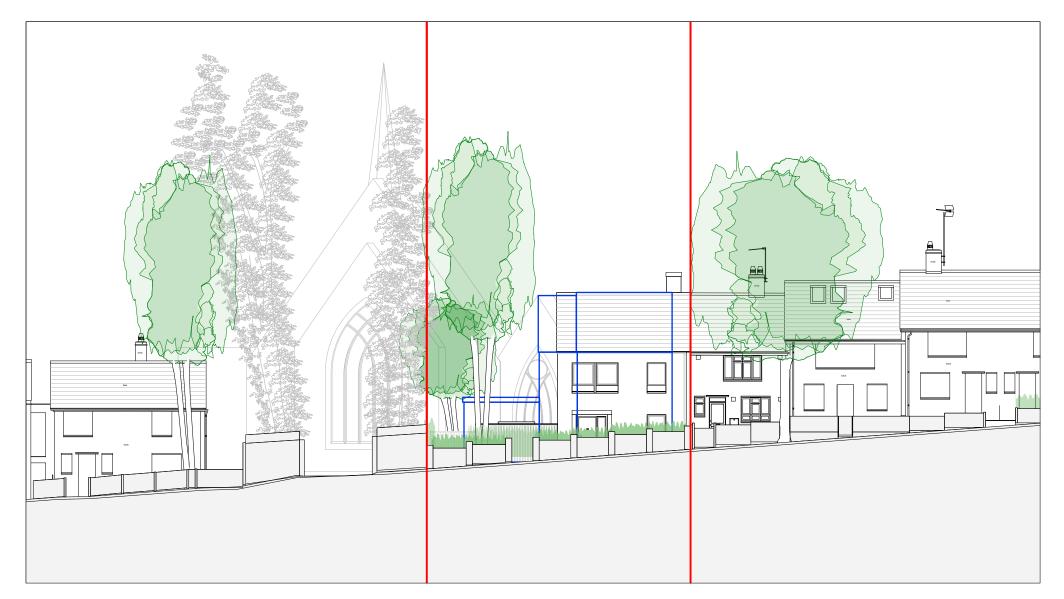

Comparison elevation:

Application 2015/4373/P Originally proposed scheme shown outlined in blue

<u>Key plan</u>

Rev Date Details By

# Charlton Brown Architecture & Interiors

 The Belvedere, 2 Back Lane, Hampstead, London, NW3 1HL

 Telephone
 +44(0)20 7794 1234

 Email
 office@charltonbrown.com

 Website
 www.charltonbrown.com

| Client                 |                             |          |
|------------------------|-----------------------------|----------|
| Alma Flores and J      | eremie Berton               |          |
| Project                |                             |          |
| 13 Kemplay Road        | d                           |          |
| Drawing Title          |                             |          |
| Comparison el          | evation: Streetscene        | e e      |
| Date                   | Drawn                       | Checkee  |
| 10/03/2022             | AN                          | JI       |
| Scale                  |                             |          |
| 1:200                  |                             |          |
| Issue Status           |                             |          |
| Status                 |                             |          |
| Project Number<br>1923 | Drawing Number<br>PR-00-313 | Revision |