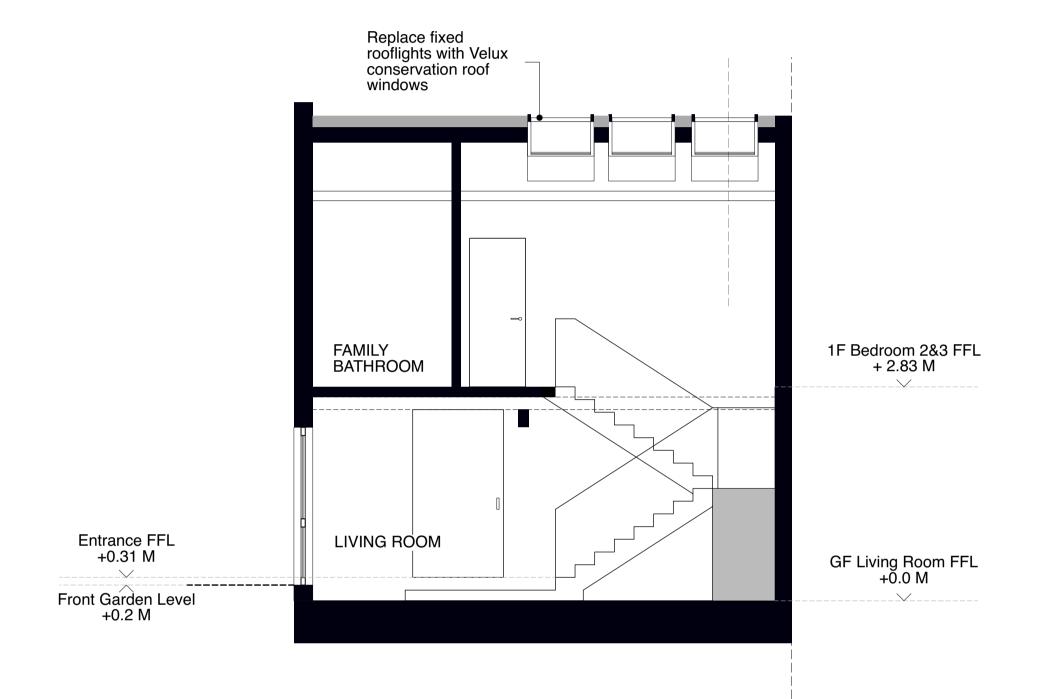

1 Long Section A-A

2 Short Section B-B

| no. date revision                            | no. date revision | no. date revision | Yabsley Stevens Architects Ltd shall have no responsibility                                         |                                                     | project title - client          | drawing title              | scale                  |
|----------------------------------------------|-------------------|-------------------|-----------------------------------------------------------------------------------------------------|-----------------------------------------------------|---------------------------------|----------------------------|------------------------|
| A • 19.04.22 • Roof height outline amendment | 0 0               | 0 0               | made of this document other than for that which it was prepared and issued.                         |                                                     | 71 Highgate West Hill           | Proposed Sections          | 1:50 @ A1 / 1:100 @ A3 |
| B • 27.04.22 • Roof height outline amendment | 0 0               | 0 0               | Fig. 1                                                                                              |                                                     |                                 | 1 Toposca occiloris        |                        |
| • •                                          | 0 0               | · · · ·           | Any drawing errors or divergences should be brought to the attention of Yabsley Stevens Architects. |                                                     | London N6 6BU                   |                            | date                   |
| 0 0                                          | 0 0               | 0 0               | All dimensions should be checked on site.                                                           | YABSLEY STEVENS ARCHITECTS LTD                      | Richard Sumray and Lise Dulniak |                            | 19.04.2022             |
| 0 0                                          | 0 0               | o o               | Do not scale from this drawing.                                                                     | 18a Broadlands Road London N6 4AN                   | drawing status                  | project number drawing no. | revision               |
| 0 0                                          | o o               | 0 0               | © YABSLEY STEVENS ARCHITECTS LTD                                                                    | T - 020 8341 5066 F - 020 8341 5938 mail@ysa.uk.com | Planning                        | 1912 10A10                 | 05 B                   |