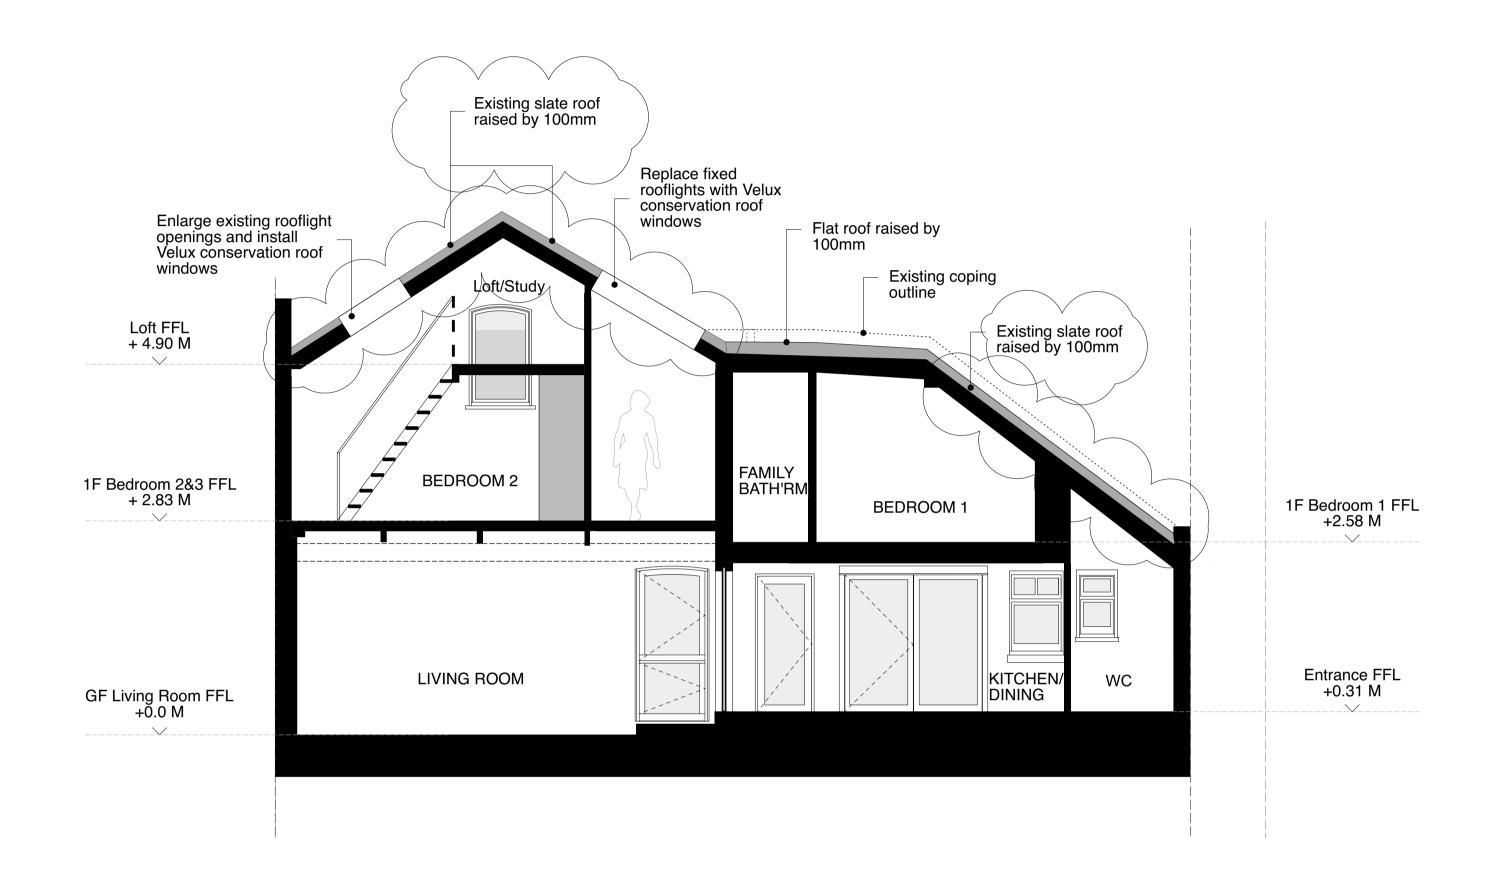

1 Long Section A-A

2 Short Section B-B

| no. date revision                            | no. date revision | no. date revision | Yabsley Stevens Architects Ltd shall have no responsibility                                         |                                                     | project title - client          | drawing title              | scale                  |
|----------------------------------------------|-------------------|-------------------|-----------------------------------------------------------------------------------------------------|-----------------------------------------------------|---------------------------------|----------------------------|------------------------|
| A • 19.04.22 • Roof height outline amendment | 0 0               | 0 0               | made of this document other than for that which it was prepared and issued.                         |                                                     | 71 Highgate West Hill           | Proposed Sections          | 1:50 @ A1 / 1:100 @ A3 |
| B • 27.04.22 • Roof height outline amendment | 0 0               | 0 0               | Fig. 1                                                                                              |                                                     |                                 | 1 Toposca occiloris        |                        |
| • •                                          | 0 0               | · · · ·           | Any drawing errors or divergences should be brought to the attention of Yabsley Stevens Architects. |                                                     | London N6 6BU                   |                            | date                   |
| 0 0                                          | 0 0               | 0 0               | All dimensions should be checked on site.                                                           | YABSLEY STEVENS ARCHITECTS LTD                      | Richard Sumray and Lise Dulniak |                            | 19.04.2022             |
| 0 0                                          | 0 0               | o o               | Do not scale from this drawing.                                                                     | 18a Broadlands Road London N6 4AN                   | drawing status                  | project number drawing no. | revision               |
| 0 0                                          | o o               | 0 0               | © YABSLEY STEVENS ARCHITECTS LTD                                                                    | T - 020 8341 5066 F - 020 8341 5938 mail@ysa.uk.com | Planning                        | 1912 10A10                 | 05 B                   |