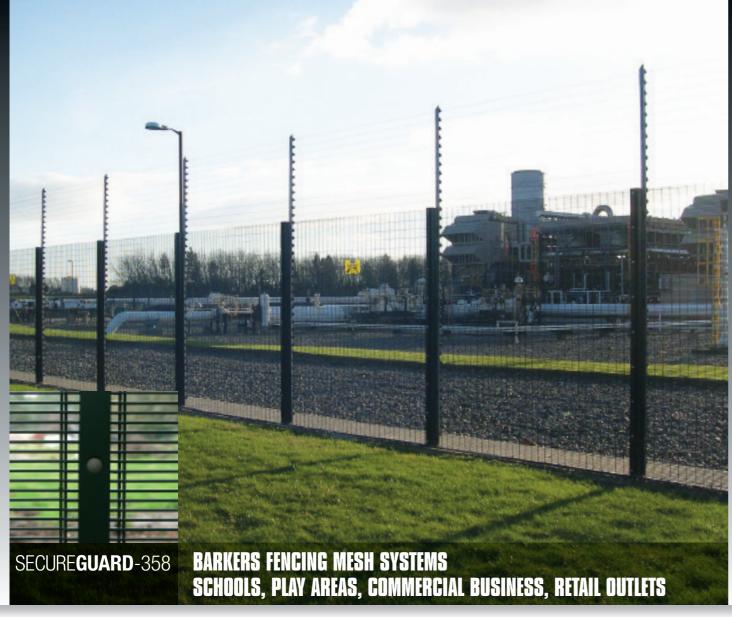

This high performance system provides the ultimate protection against anti-climb and cut through. Suitable for use in schools, retail parks, business parks, utility sites, airports and secure units. Detection systems are fully compatible with SECURE**GUARD**-358.

SECURE**GUARD**-358 is designed for demanding applications. The system can have multiple additional features to aid additional security including detection and electrified fencing.

Perfectly suited for high security applications, providing excellent see through visibility and extensively used with CCTV.