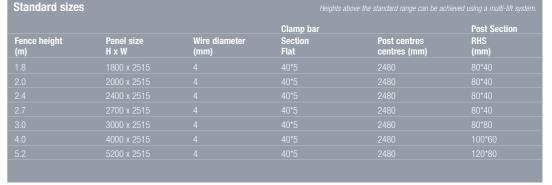

#### Heights

1.8m, 2.0m, 2.4m, 2.7m and 3.0m.

### Mesh size

75mm x 12.5mm x 4.5mm wires.

## Panels

Manufactured using 4mm wire welded at each intersection creating a strong and durable panel. The mesh aperture consists of a 76.2 x 12.7mm mesh spacing providing ultimate protection against climbing and cut-through with excellent see through visibility. Panels can be double-skinned and/or buried on-site for additional security.

### Post system

Standard posts are manufactured from 80 x 80 RHS up to 2.4m high, rolled hollow section and include stepping provisions to suit on-site conditions.

All posts include bolt-through or threaded inserts.

#### osts

- 60 x 60 RHS c/w clamp bar and M8 cup square bolts complete with cone nuts through the posts.
- 80 x 40 RHS c/w clamp bar and M8 cup square bolts complete with cone nuts through the posts.
- 80 x 80 RHS c/w clamp bar and M8 cup square bolts complete with cone nuts through the posts.