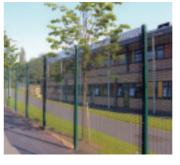

This high performance system provides the ultimate protection against anti-climb and cut through. Suitable for use in schools, retail parks, business parks, utility sites, airports and secure units. Detection systems are fully compatible with SECURE**GUARD**-358.

SECURE**GUARD**-358 is designed for demanding applications. The system can have multiple additional features to aid additional security including detection and electrified fencing.

Perfectly suited for high security applications, providing excellent see through visibility and extensively used with CCTV.