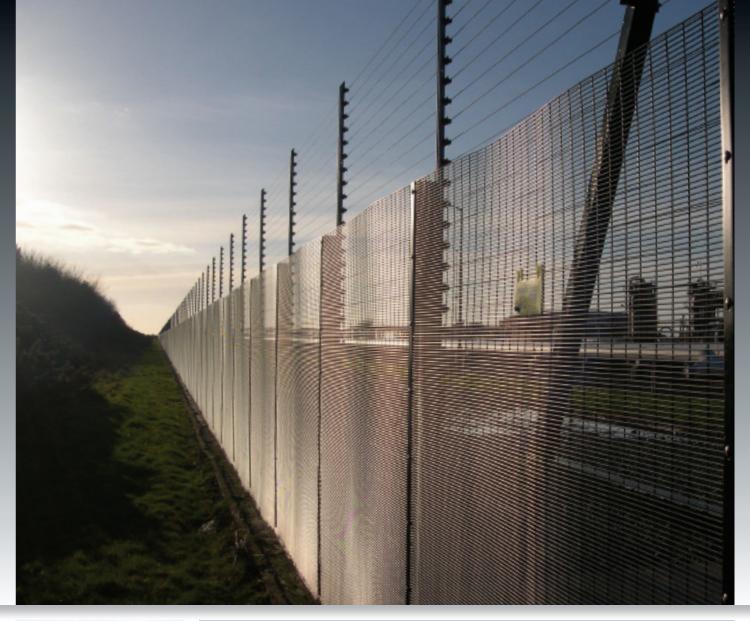

This high performance system provides the ultimate protection against anti-climb and cut through. Suitable for use in schools, retail parks, business parks, utility sites, airports and secure units. Detection systems are fully compatible with SECURE**GUARD**-358.

SECURE**GUARD**-358 is designed for demanding applications. The system can have multiple additional features to aid additional security including detection and electrified fencing.

Perfectly suited for high security applications, providing excellent see through visibility and extensively used with CCTV.

# **Additional security toppings**

Barkers Fencing supply additional toppings for security fences including razor wire coils, razor wire tape, barbed wire, rotating spikes.

We can also prepare fence posts to take electric security fence on the back and work closely with the major electric security fence manufacturers.