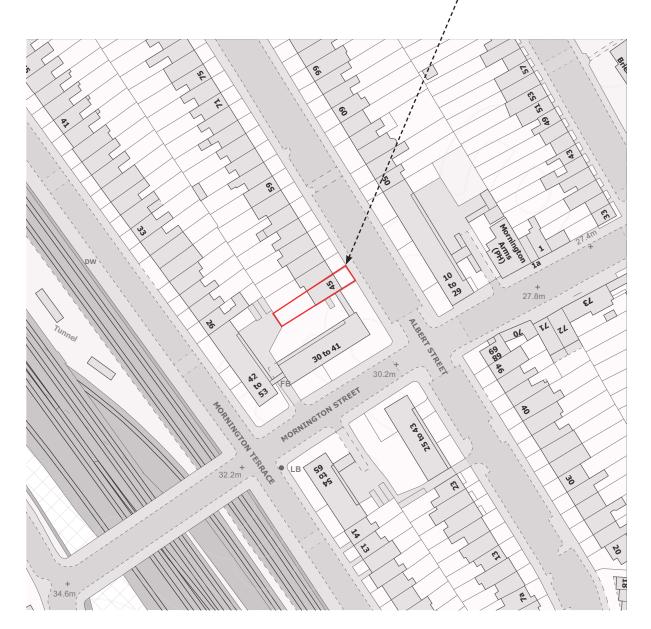

## boundary of no.45 Albert Street

Location Plan 1:1250

Scale 1:1250
0 10 20 30 40 50 60 70 80 90 100 m

project 45 Albert Street NW1 7LX

drawing LOCATION PLAN

number 175-002-3P scale

1:1250@A3

date 08/04/22 revision