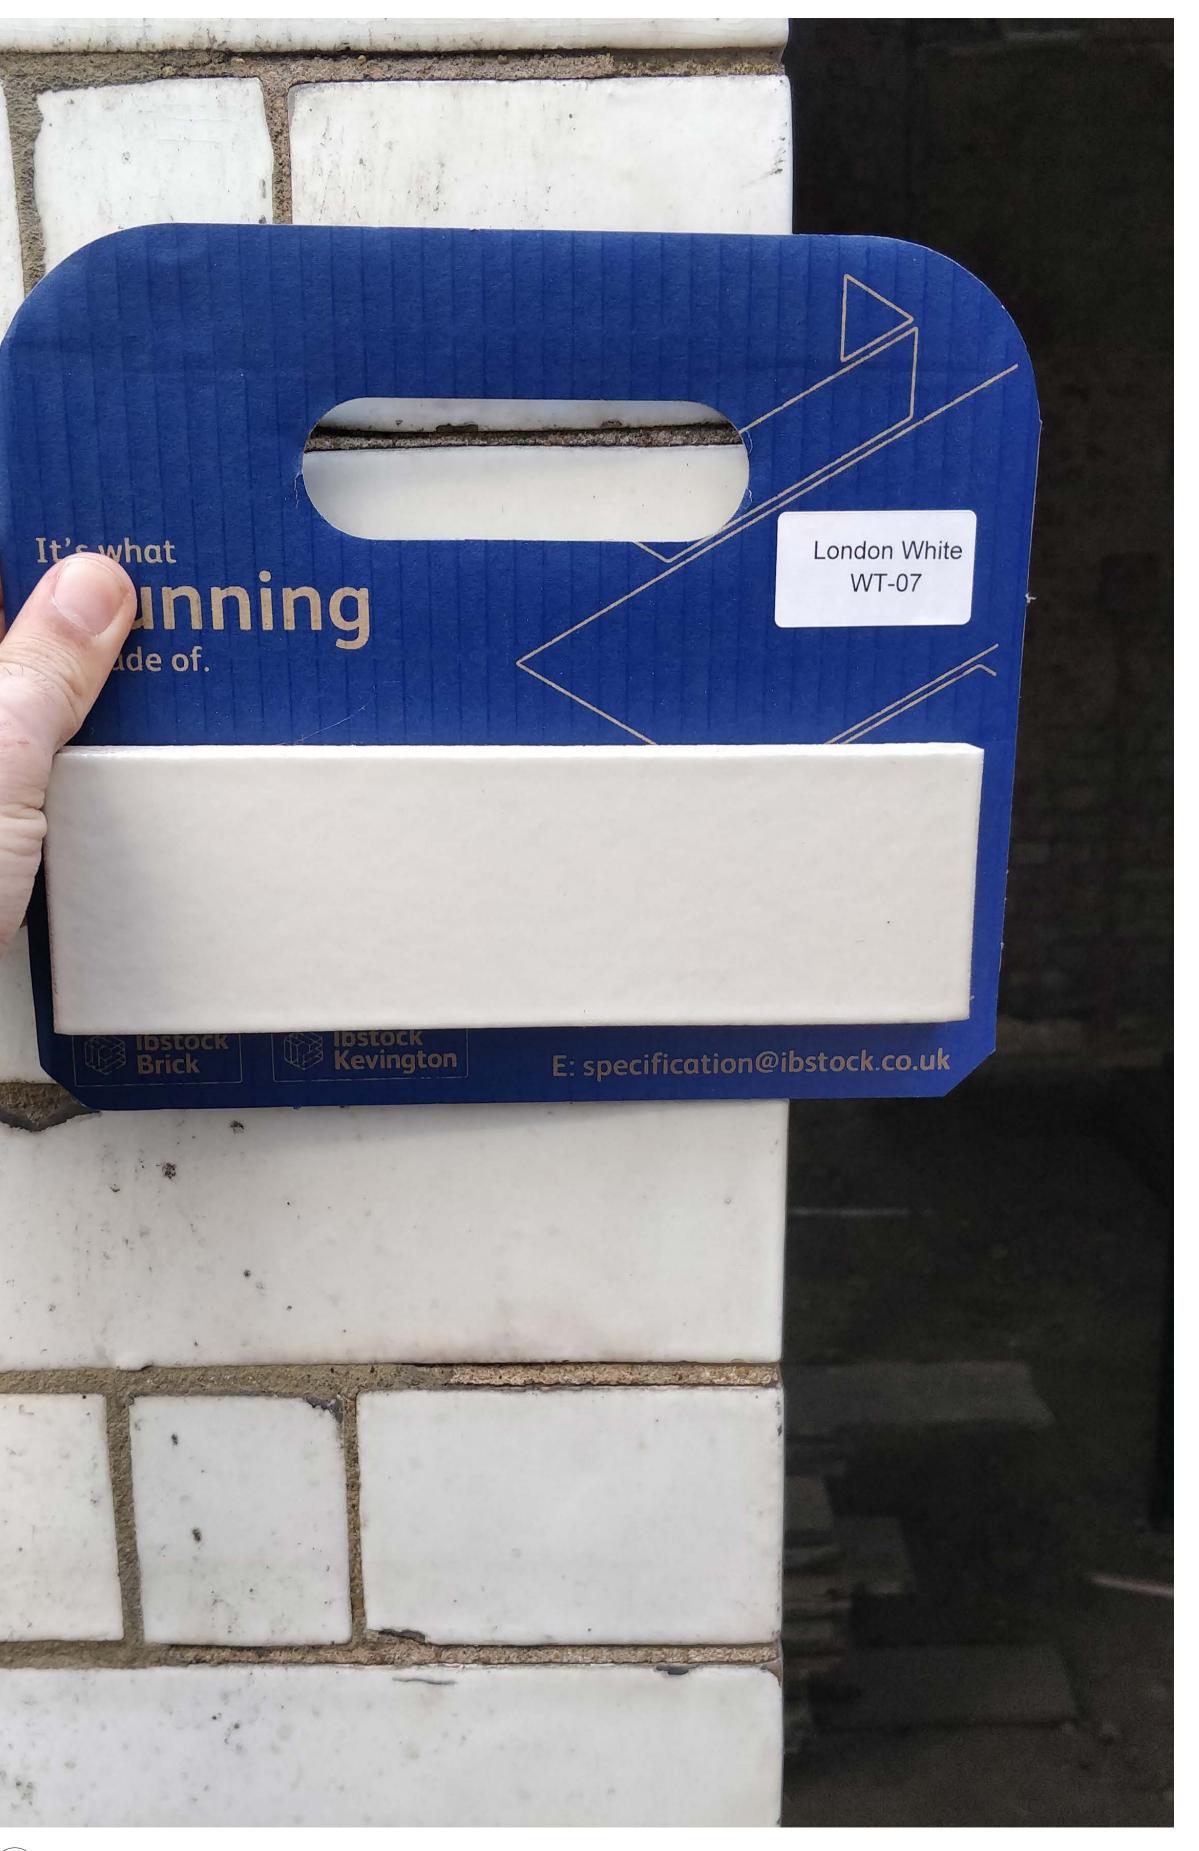

Photo of brick sample against existing brick

#### To match existing brick

#### **Pointing**

Colour and style to match existing brick