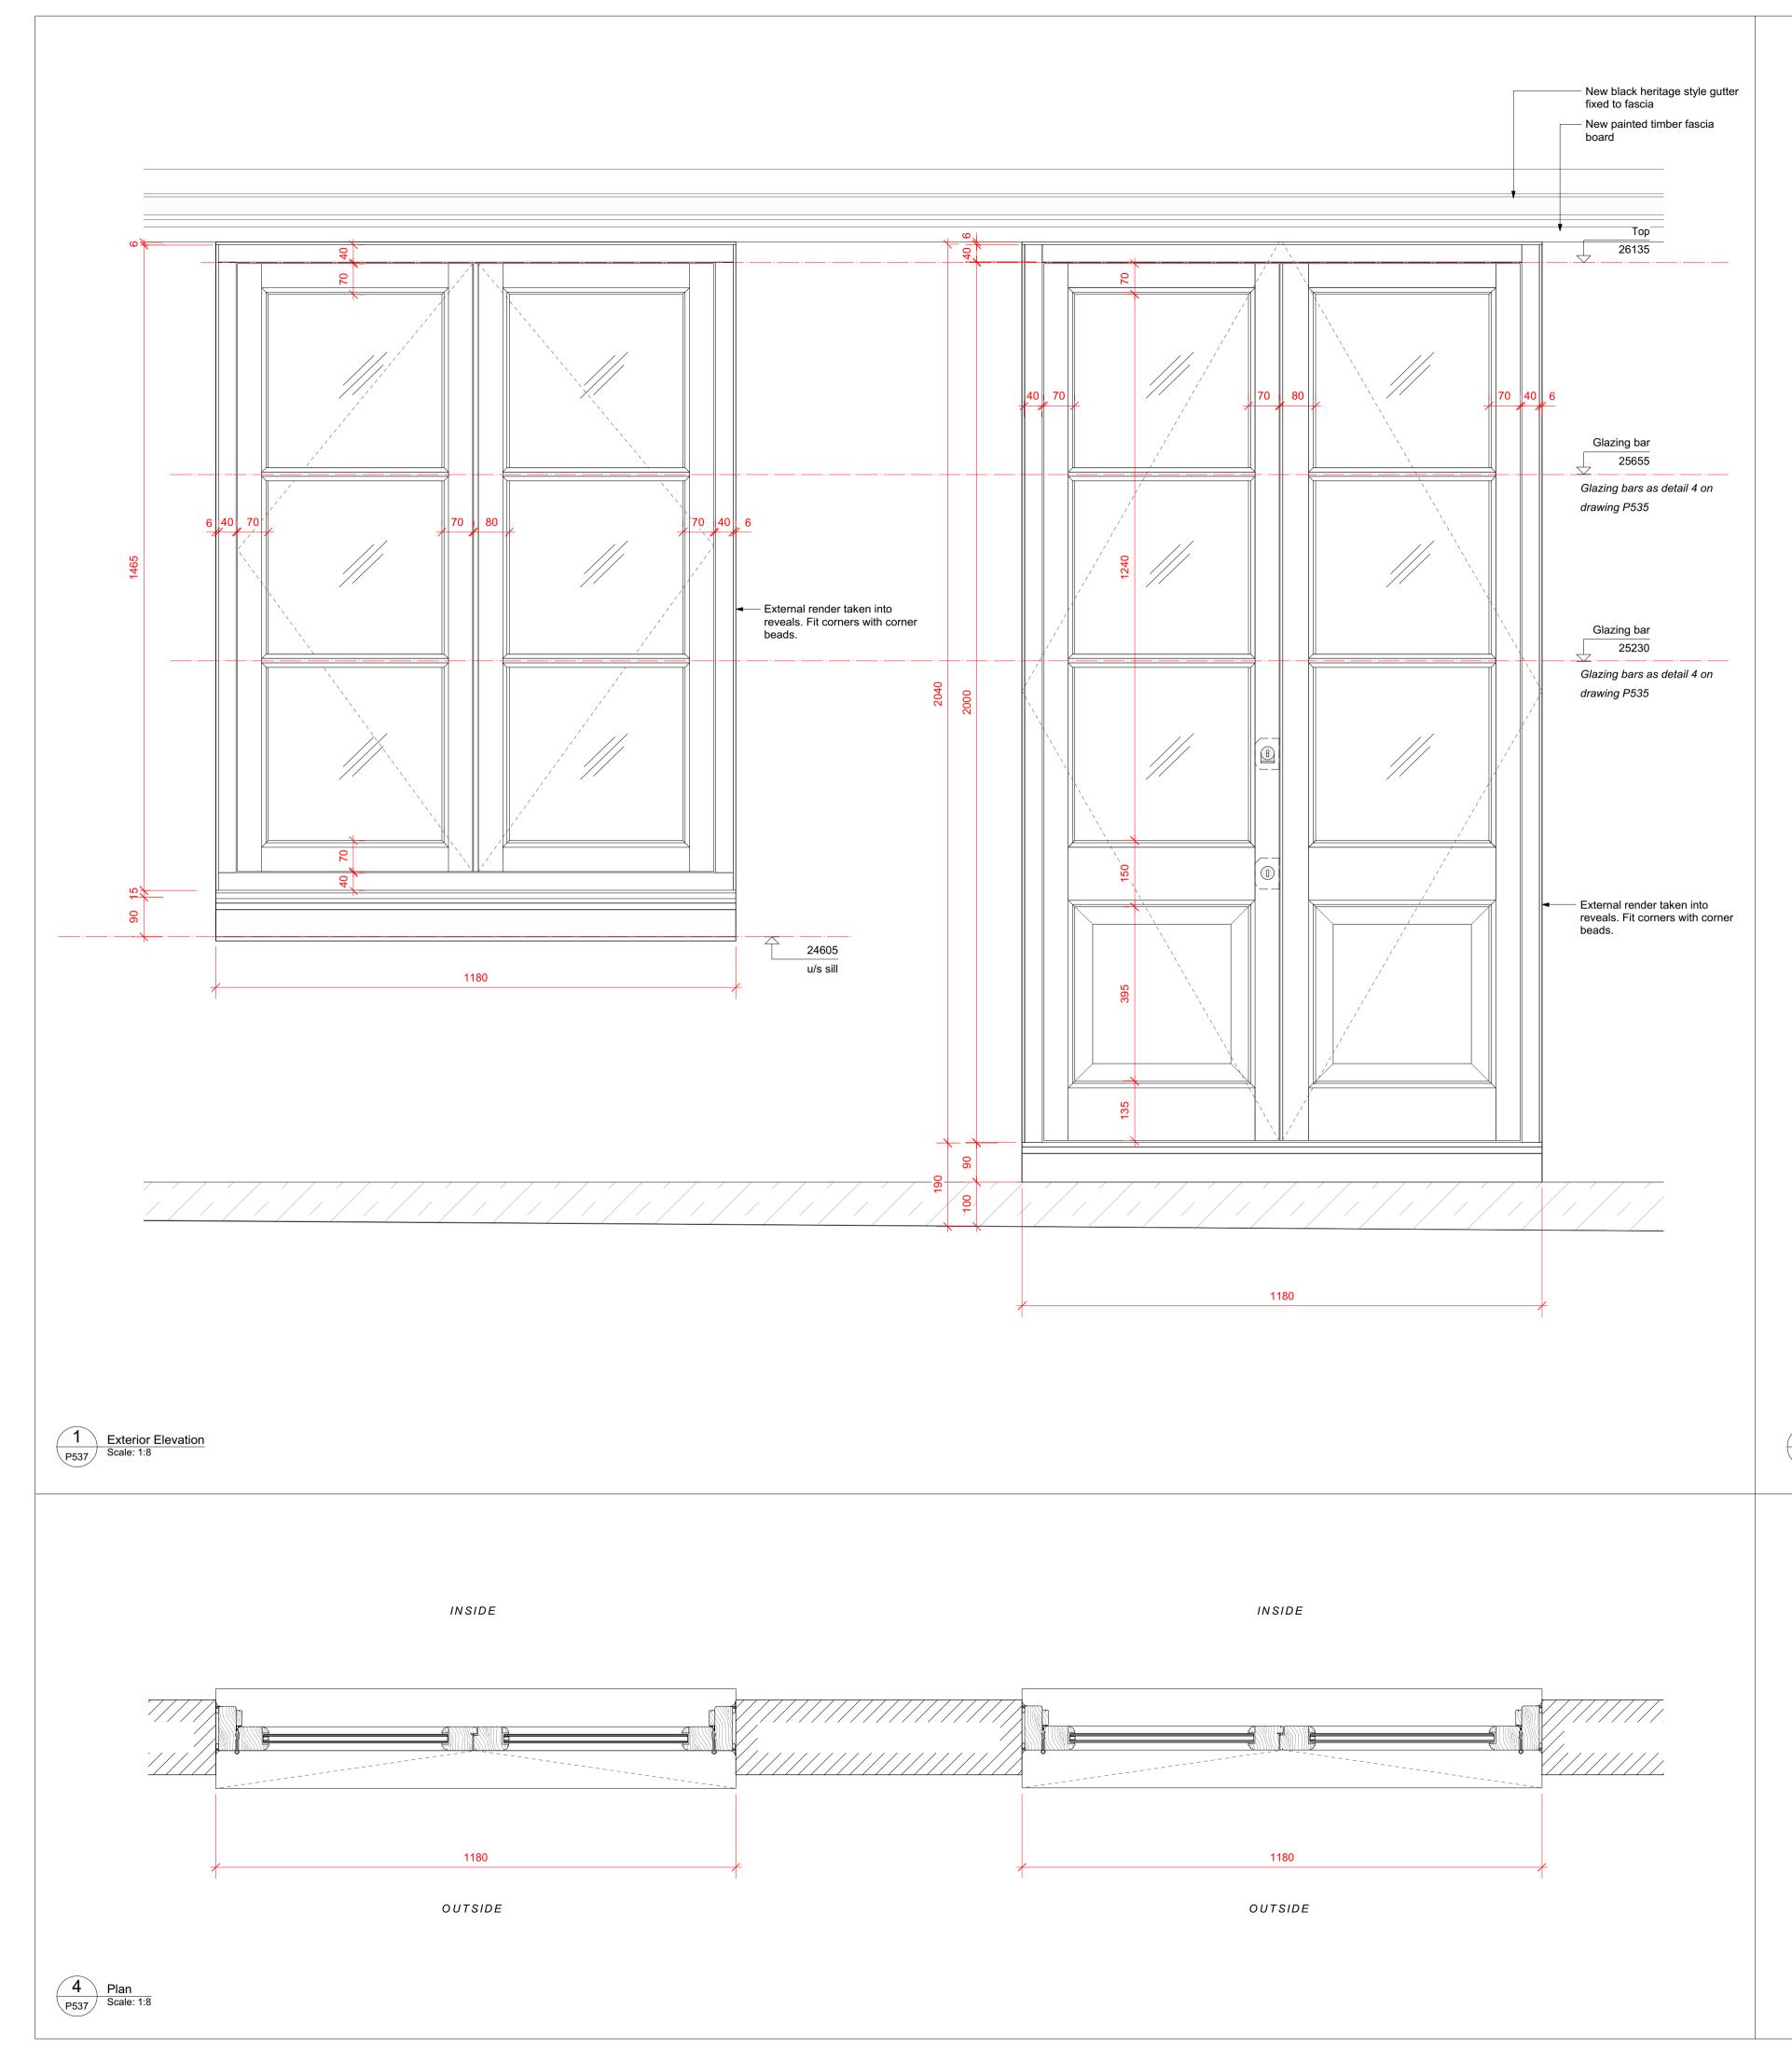

Window sectionP537Scale: 1:8

Boor section P537 Scale: 1:8

## 37 Great James Street

| REV                                                                                                                                                                                                                                                                                                                  | DATE<br>(dd.mm.yy) | DESCRIPTION                     |  |  |
|----------------------------------------------------------------------------------------------------------------------------------------------------------------------------------------------------------------------------------------------------------------------------------------------------------------------|--------------------|---------------------------------|--|--|
| А                                                                                                                                                                                                                                                                                                                    | 22.10.21           | LBC Condition Discharge         |  |  |
|                                                                                                                                                                                                                                                                                                                      |                    |                                 |  |  |
|                                                                                                                                                                                                                                                                                                                      |                    |                                 |  |  |
|                                                                                                                                                                                                                                                                                                                      |                    |                                 |  |  |
|                                                                                                                                                                                                                                                                                                                      |                    |                                 |  |  |
|                                                                                                                                                                                                                                                                                                                      |                    |                                 |  |  |
|                                                                                                                                                                                                                                                                                                                      |                    |                                 |  |  |
| DO NOT SCALE FROM THIS DRAWING. ALL DIMENSIONS ARE TO BE CHECKED ON SITE. ALL<br>OMISSIONS AND DISCREPANCIES TO BE REPORTED TO THE ARCHITECT IMMEDIATELY. THIS<br>DRAWING IS TO BE READ IN CONJUNCTION WITH ALL CONSULTANTS INFORMATION.<br>QUINN ARCHITECTS LTD RETAIN COPYRIGHT OF ALL INFORMATION IN THIS DRAWING |                    |                                 |  |  |
| External door and window notes:<br>Frames                                                                                                                                                                                                                                                                            |                    |                                 |  |  |
| Solid                                                                                                                                                                                                                                                                                                                | d timber, with ins | sulated core to recessed panels |  |  |
| Glazing<br>Double glazed, low iron units. Toughened glass.                                                                                                                                                                                                                                                           |                    |                                 |  |  |
| Glazing Bars<br>Ovolo profile, bonded on with white spacers                                                                                                                                                                                                                                                          |                    |                                 |  |  |
| Architrave<br>None                                                                                                                                                                                                                                                                                                   |                    |                                 |  |  |
| Seals<br>White rebated weather seals                                                                                                                                                                                                                                                                                 |                    |                                 |  |  |
| Fixings<br>All fixings to be pelleted / nailed, filled and painted or otherwise<br>concealed. No visible screwheads / nail heads permissible.                                                                                                                                                                        |                    |                                 |  |  |
| Finish<br>Painted white                                                                                                                                                                                                                                                                                              |                    |                                 |  |  |
| Sill                                                                                                                                                                                                                                                                                                                 |                    |                                 |  |  |
| Cast concrete                                                                                                                                                                                                                                                                                                        |                    |                                 |  |  |
|                                                                                                                                                                                                                                                                                                                      |                    |                                 |  |  |
|                                                                                                                                                                                                                                                                                                                      |                    |                                 |  |  |
|                                                                                                                                                                                                                                                                                                                      |                    |                                 |  |  |
|                                                                                                                                                                                                                                                                                                                      |                    |                                 |  |  |
|                                                                                                                                                                                                                                                                                                                      |                    |                                 |  |  |
|                                                                                                                                                                                                                                                                                                                      |                    |                                 |  |  |
|                                                                                                                                                                                                                                                                                                                      |                    |                                 |  |  |
|                                                                                                                                                                                                                                                                                                                      |                    |                                 |  |  |
|                                                                                                                                                                                                                                                                                                                      |                    |                                 |  |  |
|                                                                                                                                                                                                                                                                                                                      |                    |                                 |  |  |
|                                                                                                                                                                                                                                                                                                                      |                    |                                 |  |  |
|                                                                                                                                                                                                                                                                                                                      |                    |                                 |  |  |
|                                                                                                                                                                                                                                                                                                                      |                    |                                 |  |  |
|                                                                                                                                                                                                                                                                                                                      |                    |                                 |  |  |
|                                                                                                                                                                                                                                                                                                                      |                    |                                 |  |  |
|                                                                                                                                                                                                                                                                                                                      |                    |                                 |  |  |
|                                                                                                                                                                                                                                                                                                                      |                    |                                 |  |  |
|                                                                                                                                                                                                                                                                                                                      |                    |                                 |  |  |
|                                                                                                                                                                                                                                                                                                                      |                    |                                 |  |  |

## **External Doors & Windows** DEG.04 and WG.05 Link Door and Window

DRAWING TITLE

| <sup>cale</sup><br>1:8 @ A1 |                         | drawn by<br>CE |
|-----------------------------|-------------------------|----------------|
|                             |                         | CHECKED BY     |
| RAWING STATUS<br>PLANNING   |                         |                |
| ROJECT NO.<br>QA203         | drawing no. <b>P537</b> | REV.           |