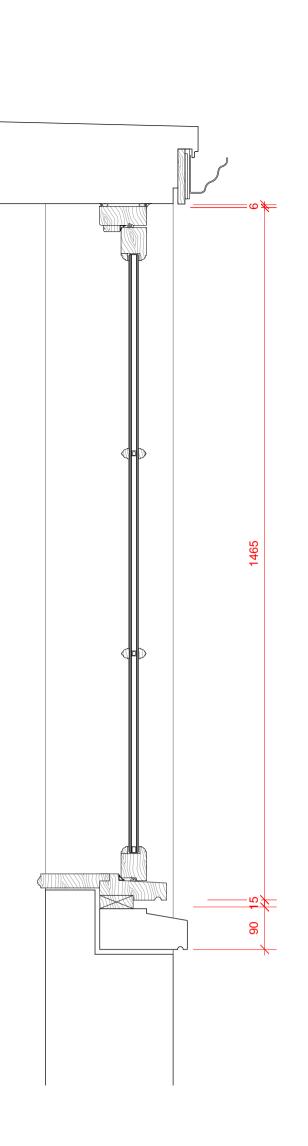

Window sectionP537Scale: 1:8

Boor section P537 Scale: 1:8

## 37 Great James Street

| REV                                                                                                                                                                                                                                                                                                                  | DATE<br>(dd.mm.yy) | DESCRIPTION                     |  |  |
|----------------------------------------------------------------------------------------------------------------------------------------------------------------------------------------------------------------------------------------------------------------------------------------------------------------------|--------------------|---------------------------------|--|--|
| А                                                                                                                                                                                                                                                                                                                    | 22.10.21           | LBC Condition Discharge         |  |  |
|                                                                                                                                                                                                                                                                                                                      |                    |                                 |  |  |
|                                                                                                                                                                                                                                                                                                                      |                    |                                 |  |  |
|                                                                                                                                                                                                                                                                                                                      |                    |                                 |  |  |
|                                                                                                                                                                                                                                                                                                                      |                    |                                 |  |  |
|                                                                                                                                                                                                                                                                                                                      |                    |                                 |  |  |
|                                                                                                                                                                                                                                                                                                                      |                    |                                 |  |  |
| DO NOT SCALE FROM THIS DRAWING. ALL DIMENSIONS ARE TO BE CHECKED ON SITE. ALL<br>OMISSIONS AND DISCREPANCIES TO BE REPORTED TO THE ARCHITECT IMMEDIATELY. THIS<br>DRAWING IS TO BE READ IN CONJUNCTION WITH ALL CONSULTANTS INFORMATION.<br>QUINN ARCHITECTS LTD RETAIN COPYRIGHT OF ALL INFORMATION IN THIS DRAWING |                    |                                 |  |  |
| External door and window notes:<br>Frames                                                                                                                                                                                                                                                                            |                    |                                 |  |  |
| Solid                                                                                                                                                                                                                                                                                                                | d timber, with ins | sulated core to recessed panels |  |  |
| Glazing<br>Double glazed, low iron units. Toughened glass.                                                                                                                                                                                                                                                           |                    |                                 |  |  |
| Glazing Bars<br>Ovolo profile, bonded on with white spacers                                                                                                                                                                                                                                                          |                    |                                 |  |  |
| Architrave<br>None                                                                                                                                                                                                                                                                                                   |                    |                                 |  |  |
| Seals<br>White rebated weather seals                                                                                                                                                                                                                                                                                 |                    |                                 |  |  |
| Fixings<br>All fixings to be pelleted / nailed, filled and painted or otherwise<br>concealed. No visible screwheads / nail heads permissible.                                                                                                                                                                        |                    |                                 |  |  |
| Finish<br>Painted white                                                                                                                                                                                                                                                                                              |                    |                                 |  |  |
| Sill                                                                                                                                                                                                                                                                                                                 |                    |                                 |  |  |
| Cast concrete                                                                                                                                                                                                                                                                                                        |                    |                                 |  |  |
|                                                                                                                                                                                                                                                                                                                      |                    |                                 |  |  |
|                                                                                                                                                                                                                                                                                                                      |                    |                                 |  |  |
|                                                                                                                                                                                                                                                                                                                      |                    |                                 |  |  |
|                                                                                                                                                                                                                                                                                                                      |                    |                                 |  |  |
|                                                                                                                                                                                                                                                                                                                      |                    |                                 |  |  |
|                                                                                                                                                                                                                                                                                                                      |                    |                                 |  |  |
|                                                                                                                                                                                                                                                                                                                      |                    |                                 |  |  |
|                                                                                                                                                                                                                                                                                                                      |                    |                                 |  |  |
|                                                                                                                                                                                                                                                                                                                      |                    |                                 |  |  |
|                                                                                                                                                                                                                                                                                                                      |                    |                                 |  |  |
|                                                                                                                                                                                                                                                                                                                      |                    |                                 |  |  |
|                                                                                                                                                                                                                                                                                                                      |                    |                                 |  |  |
|                                                                                                                                                                                                                                                                                                                      |                    |                                 |  |  |
|                                                                                                                                                                                                                                                                                                                      |                    |                                 |  |  |
|                                                                                                                                                                                                                                                                                                                      |                    |                                 |  |  |
|                                                                                                                                                                                                                                                                                                                      |                    |                                 |  |  |
|                                                                                                                                                                                                                                                                                                                      |                    |                                 |  |  |
|                                                                                                                                                                                                                                                                                                                      |                    |                                 |  |  |
|                                                                                                                                                                                                                                                                                                                      |                    |                                 |  |  |