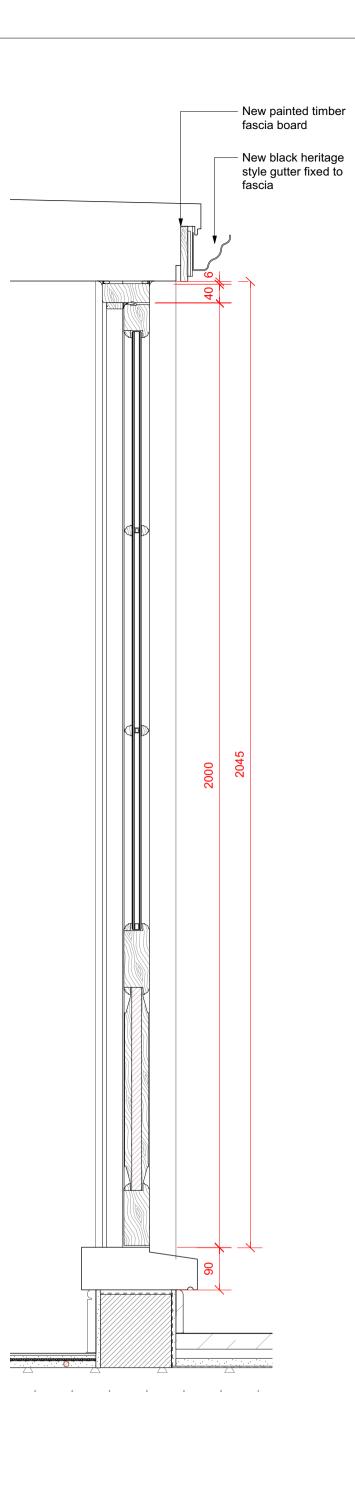

Window sectionP537Scale: 1:8

Boor section P537 Scale: 1:8

## 37 Great James Street

| REV                                                                                                                                                                                                                                                                                                                  | DATE<br>(dd.mm.yy) | DESCRIPTION                     |  |  |
|----------------------------------------------------------------------------------------------------------------------------------------------------------------------------------------------------------------------------------------------------------------------------------------------------------------------|--------------------|---------------------------------|--|--|
| А                                                                                                                                                                                                                                                                                                                    | 22.10.21           | LBC Condition Discharge         |  |  |
|                                                                                                                                                                                                                                                                                                                      |                    |                                 |  |  |
|                                                                                                                                                                                                                                                                                                                      |                    |                                 |  |  |
|                                                                                                                                                                                                                                                                                                                      |                    |                                 |  |  |
|                                                                                                                                                                                                                                                                                                                      |                    |                                 |  |  |
|                                                                                                                                                                                                                                                                                                                      |                    |                                 |  |  |
|                                                                                                                                                                                                                                                                                                                      |                    |                                 |  |  |
| DO NOT SCALE FROM THIS DRAWING. ALL DIMENSIONS ARE TO BE CHECKED ON SITE. ALL<br>OMISSIONS AND DISCREPANCIES TO BE REPORTED TO THE ARCHITECT IMMEDIATELY. THIS<br>DRAWING IS TO BE READ IN CONJUNCTION WITH ALL CONSULTANTS INFORMATION.<br>QUINN ARCHITECTS LTD RETAIN COPYRIGHT OF ALL INFORMATION IN THIS DRAWING |                    |                                 |  |  |
| External door and window notes:<br>Frames                                                                                                                                                                                                                                                                            |                    |                                 |  |  |
| Solid                                                                                                                                                                                                                                                                                                                | d timber, with ins | sulated core to recessed panels |  |  |
| Glazing<br>Double glazed, low iron units. Toughened glass.                                                                                                                                                                                                                                                           |                    |                                 |  |  |
| Glazing Bars<br>Ovolo profile, bonded on with white spacers                                                                                                                                                                                                                                                          |                    |                                 |  |  |
| Architrave<br>None                                                                                                                                                                                                                                                                                                   |                    |                                 |  |  |
| Seals<br>White rebated weather seals                                                                                                                                                                                                                                                                                 |                    |                                 |  |  |
| Fixings<br>All fixings to be pelleted / nailed, filled and painted or otherwise<br>concealed. No visible screwheads / nail heads permissible.                                                                                                                                                                        |                    |                                 |  |  |
| Finish<br>Painted white                                                                                                                                                                                                                                                                                              |                    |                                 |  |  |
| Sill                                                                                                                                                                                                                                                                                                                 |                    |                                 |  |  |
| Cast concrete                                                                                                                                                                                                                                                                                                        |                    |                                 |  |  |
|                                                                                                                                                                                                                                                                                                                      |                    |                                 |  |  |
|                                                                                                                                                                                                                                                                                                                      |                    |                                 |  |  |
|                                                                                                                                                                                                                                                                                                                      |                    |                                 |  |  |
|                                                                                                                                                                                                                                                                                                                      |                    |                                 |  |  |
|                                                                                                                                                                                                                                                                                                                      |                    |                                 |  |  |
|                                                                                                                                                                                                                                                                                                                      |                    |                                 |  |  |
|                                                                                                                                                                                                                                                                                                                      |                    |                                 |  |  |
|                                                                                                                                                                                                                                                                                                                      |                    |                                 |  |  |
|                                                                                                                                                                                                                                                                                                                      |                    |                                 |  |  |
|                                                                                                                                                                                                                                                                                                                      |                    |                                 |  |  |
|                                                                                                                                                                                                                                                                                                                      |                    |                                 |  |  |
|                                                                                                                                                                                                                                                                                                                      |                    |                                 |  |  |
|                                                                                                                                                                                                                                                                                                                      |                    |                                 |  |  |
|                                                                                                                                                                                                                                                                                                                      |                    |                                 |  |  |
|                                                                                                                                                                                                                                                                                                                      |                    |                                 |  |  |
|                                                                                                                                                                                                                                                                                                                      |                    |                                 |  |  |
|                                                                                                                                                                                                                                                                                                                      |                    |                                 |  |  |
|                                                                                                                                                                                                                                                                                                                      |                    |                                 |  |  |
|                                                                                                                                                                                                                                                                                                                      |                    |                                 |  |  |