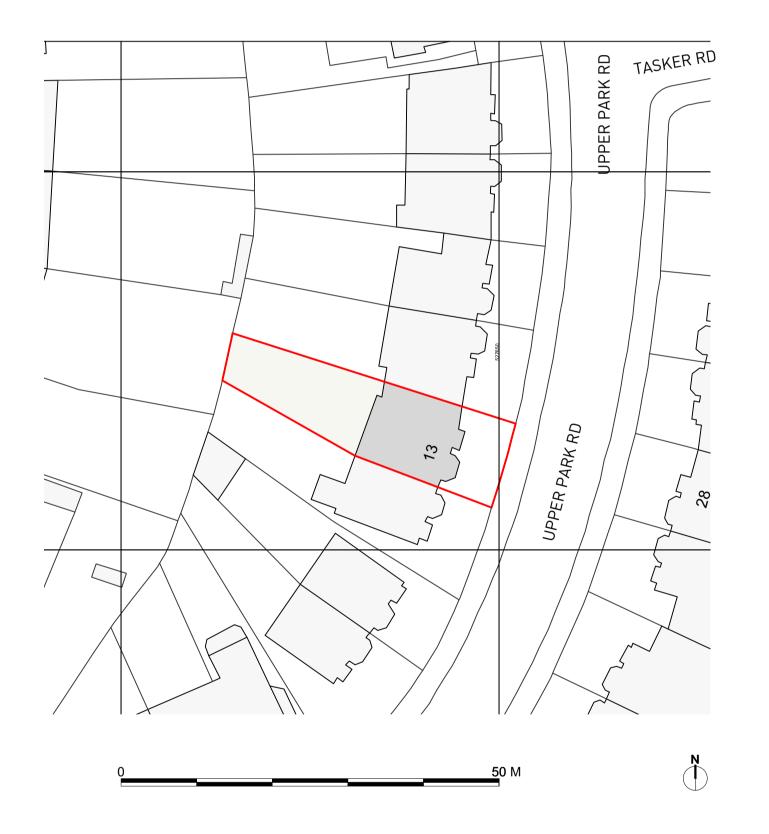

## Stiff + Trevillion

Stiff + Trevillion Architects Ltd 16 Woodfield Road London W9 2BE

T +44(0)20 8960 5550 mail@stiffandtrevillion.com www.stiffandtrevillion.com

MR ZAKARI SMITH

13 UPPER PARK ROAD LONDON NW3 2UN

Drawing Title OS MAP

| Drawing Status | Drawn    | Checked    | Revision   |
|----------------|----------|------------|------------|
| Project No.    | Date     | Scale @ A1 | Scale @ A3 |
| 4731           | 20.04.22 | 1:500      | 1:1000     |