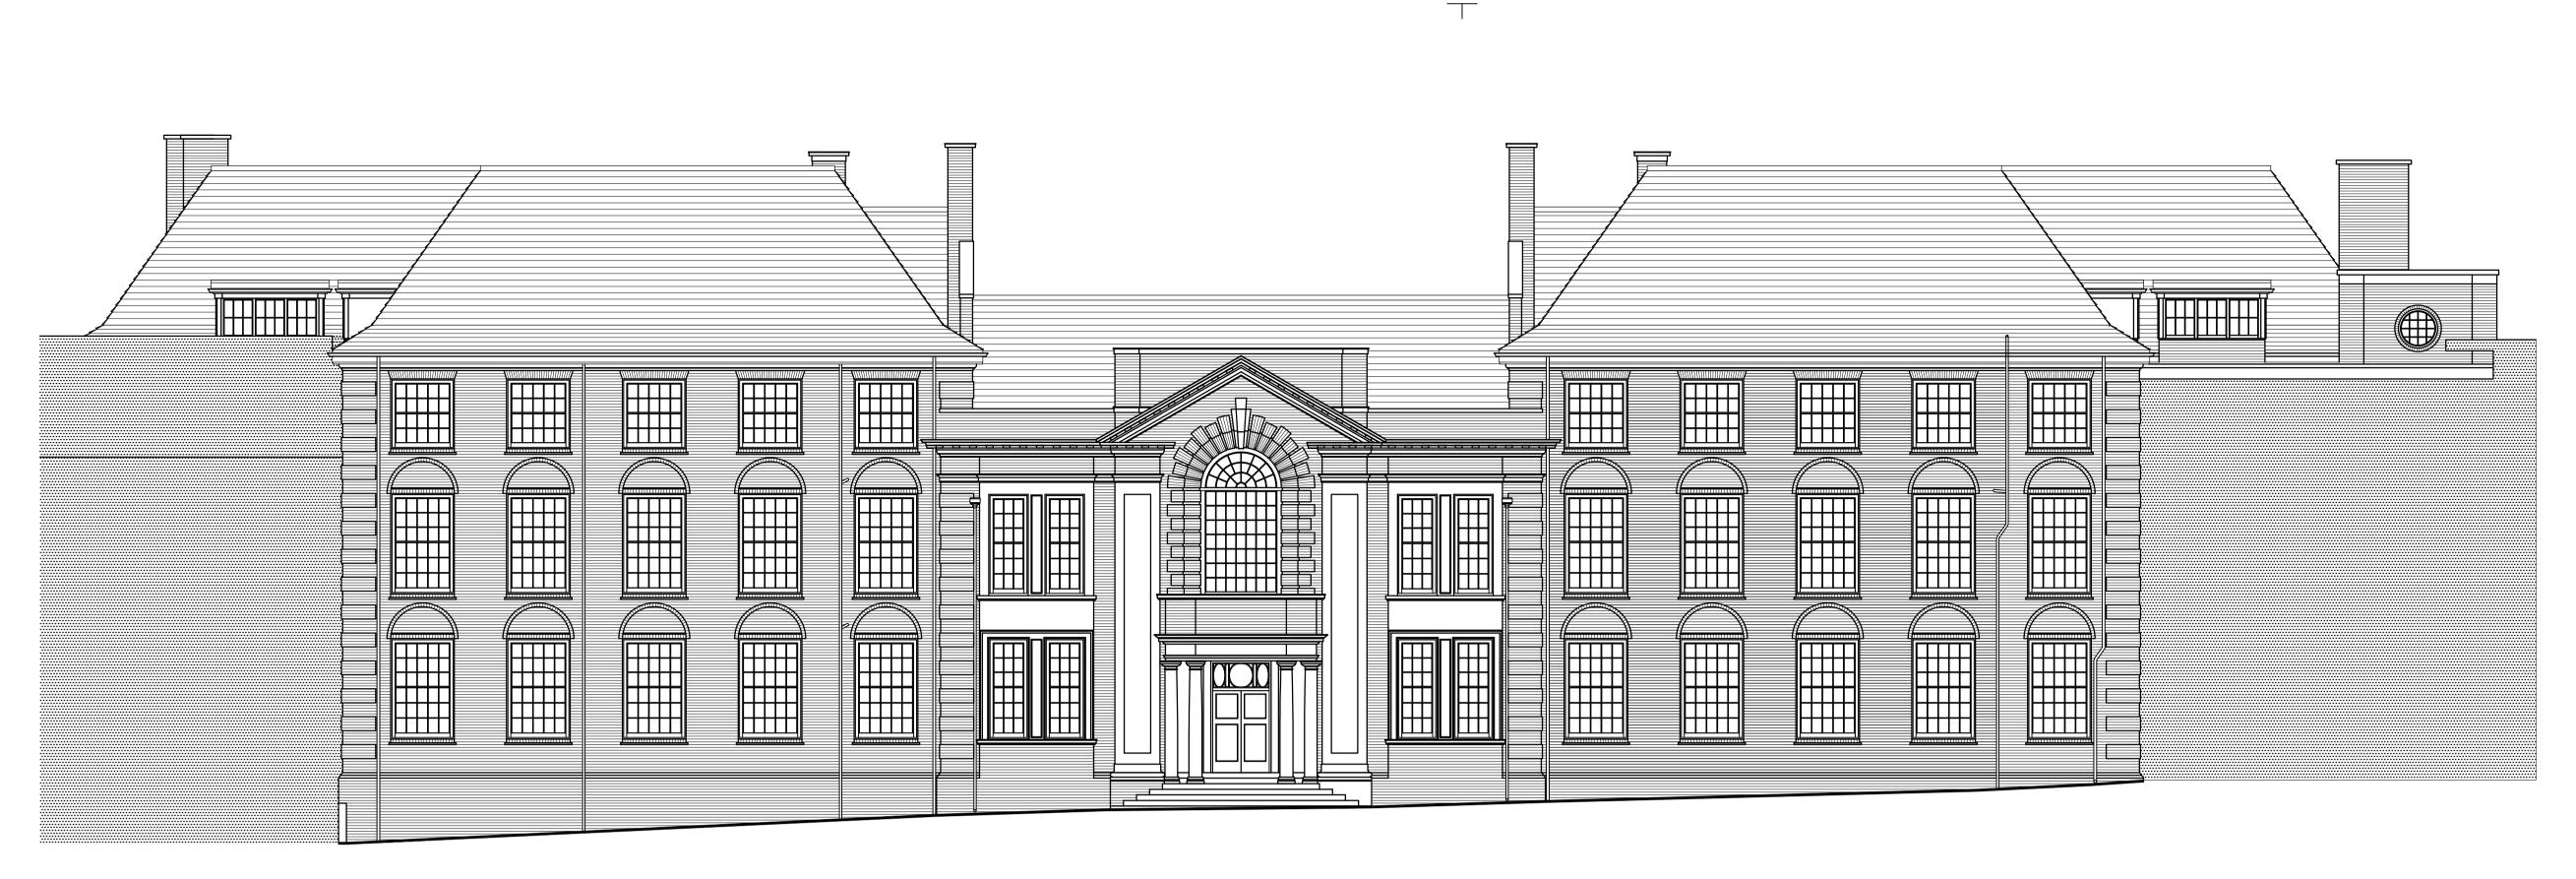

FRONT ELEVATION A - NORTH EAST

**ELEVATION B - NORTH WEST** 

**ELEVATION C - SOUTH EAST** 

| $\square$ |        |
|-----------|--------|
| •         | NOTES: |

Report all discrepancies, errors and omissions