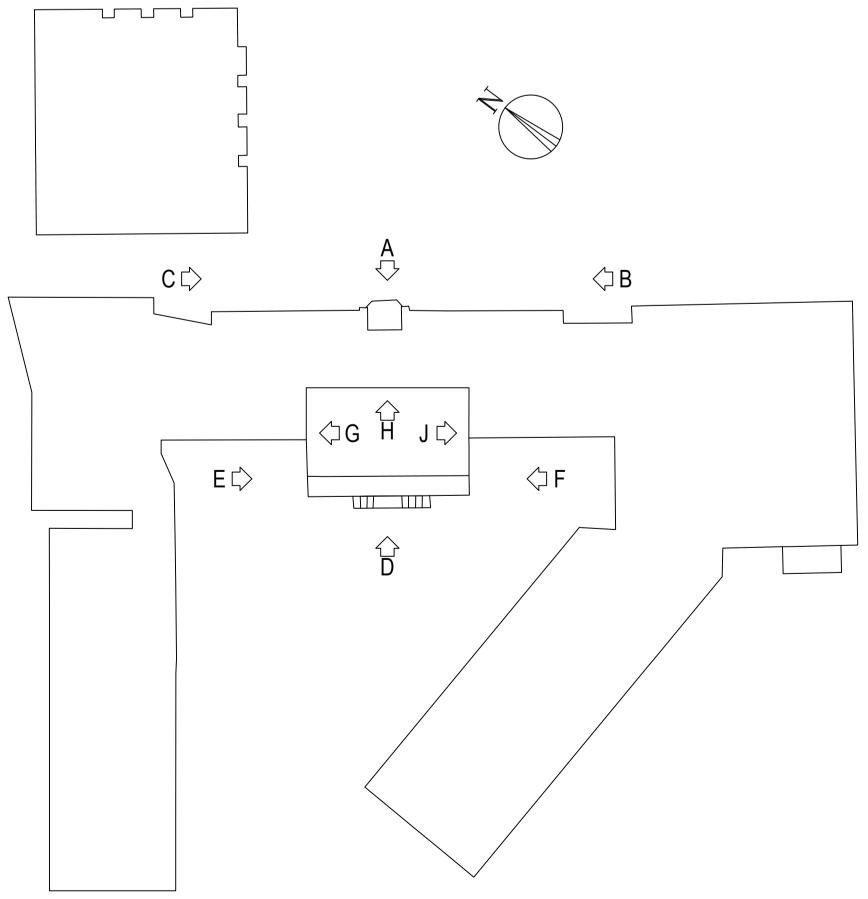

FRONT ELEVATION A - NORTH EAST

**ELEVATION B - NORTH WEST** 

**ELEVATION C - SOUTH EAST** 

| $\square$ |        |
|-----------|--------|
| •         | NOTES: |

Report all discrepancies, errors and omissions