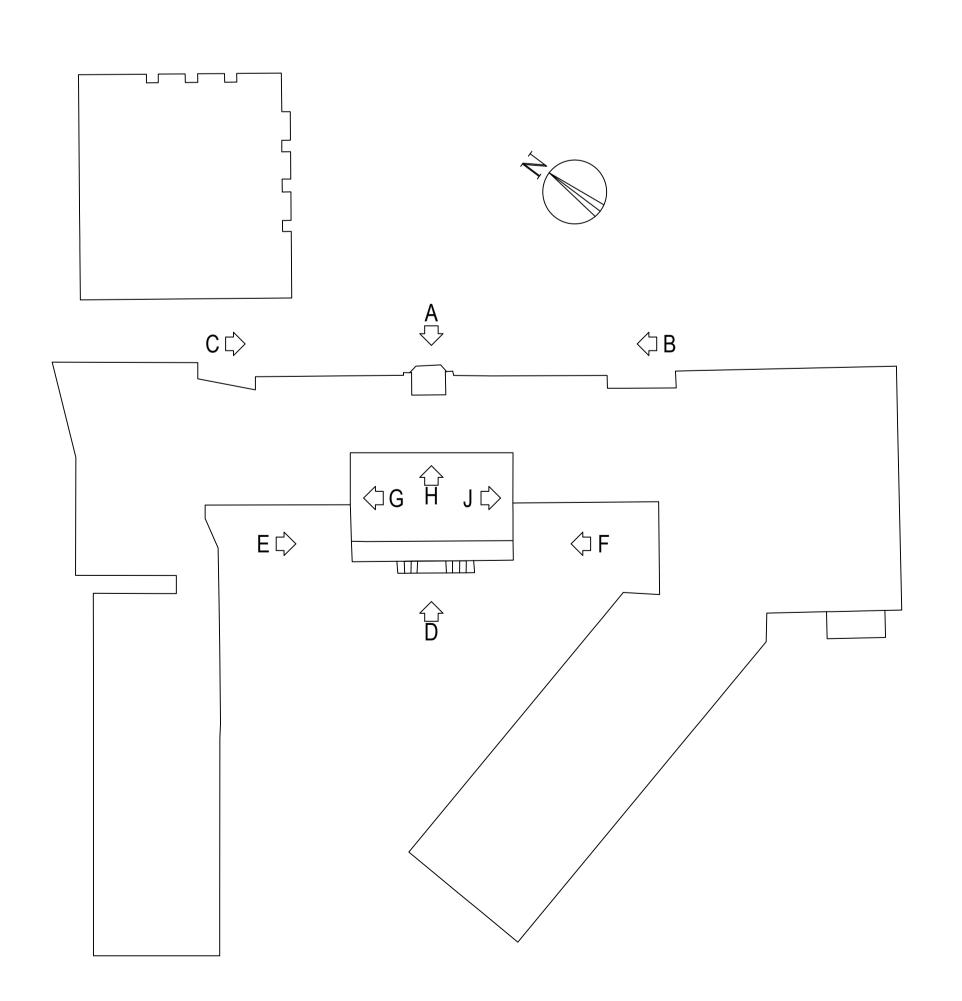

BALCONY ELEVATION G - SOUTH EAST

 $\vdash$ 

15

10

**BALCONY ELEVATION H - SOUTH WEST** 

**BALCONY ELEVATION J - NORTH EAST** 

 $\square$ NOTES:

1