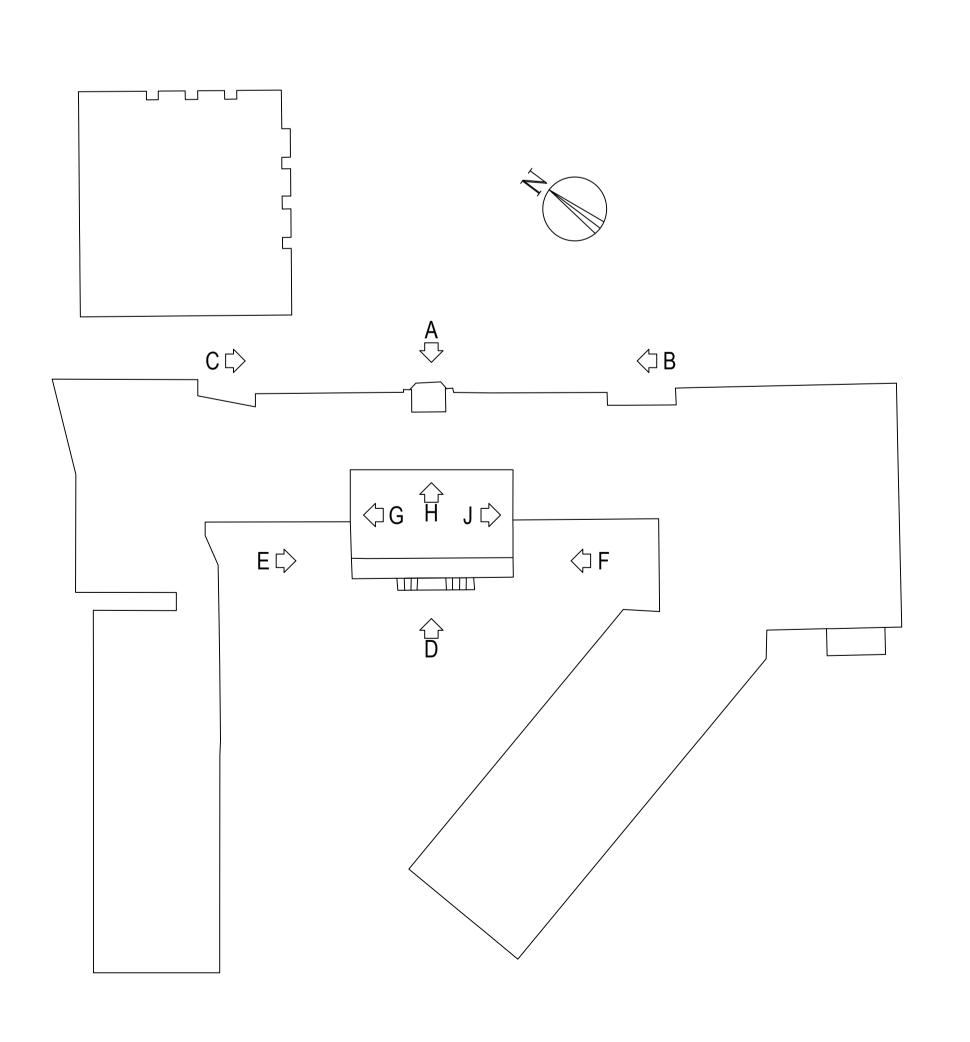

LONDON BOROUGH OF CAMDEN

PARLIAMENT HILL SCHOOL
HIGHGATE ROAD
LONDON
NW5 1RL

ELEVATIONS
SHEET 2
AS EXISTING

DATE SCALE DRAWN 1:100 @A1

252 0800 102