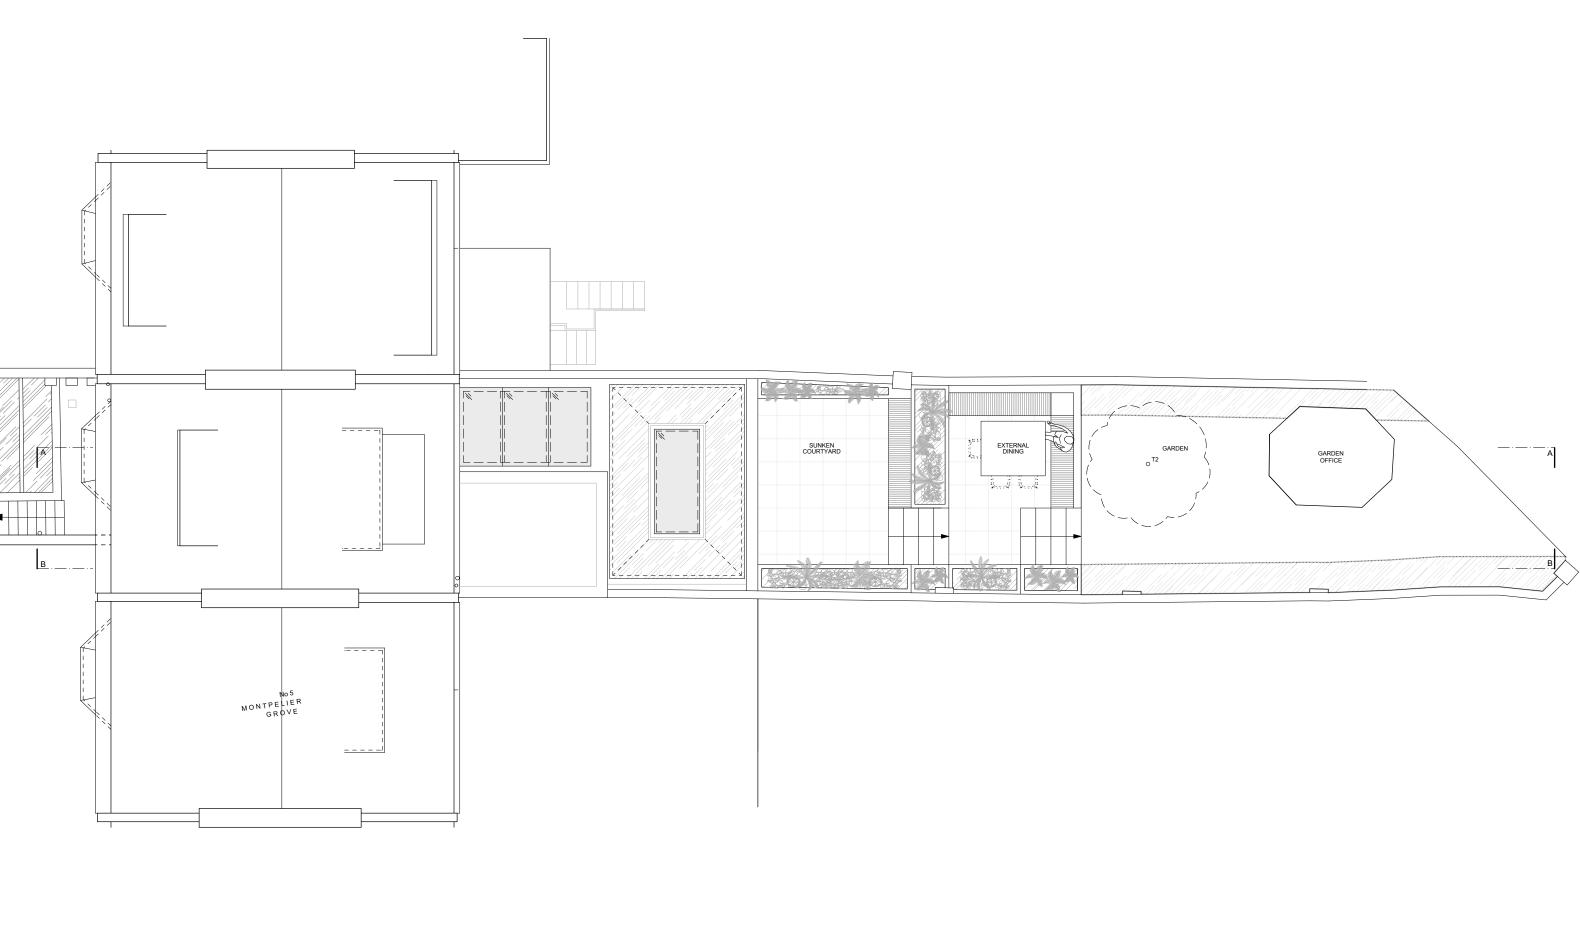

| Notes                                                                                                                              | 1/100 Scale Bar - Metres | Revisions                                 | Project Extensions & Alterations at 4 Montpelier Grove, London NW5 2XD |                           |         | Neil Kahawatte Architects |                                         |
|------------------------------------------------------------------------------------------------------------------------------------|--------------------------|-------------------------------------------|------------------------------------------------------------------------|---------------------------|---------|---------------------------|-----------------------------------------|
| <ul><li>All contents copyright.</li><li>Do not scale.</li></ul>                                                                    |                          | A - 04/04/22 - Revised Rear Building Line |                                                                        |                           |         |                           |                                         |
| Based on survey by others.     Contractor to verify all dimensions on site.     Read in conjunction with all relevant Architect's, | North - Indicative Only  |                                           | Drawing                                                                | Block Plan<br>As Proposed |         |                           | Unit 310 4 Fortess Road London NW5 2ES  |
| Consultant's & Supplier's information.                                                                                             |                          |                                           | Number                                                                 | 2102_A008_A               | Status  | Information               | _                                       |
| - Report any discrepancies to the Architect.                                                                                       |                          |                                           | Scale                                                                  | 1/100 @ A3                | Drawn   | WCF                       | 020 3239 0748<br>mail@neilkahawatte.com |
|                                                                                                                                    |                          |                                           | Date                                                                   | 24/08/21                  | Checked | NJK                       | Company Number: 8530938                 |