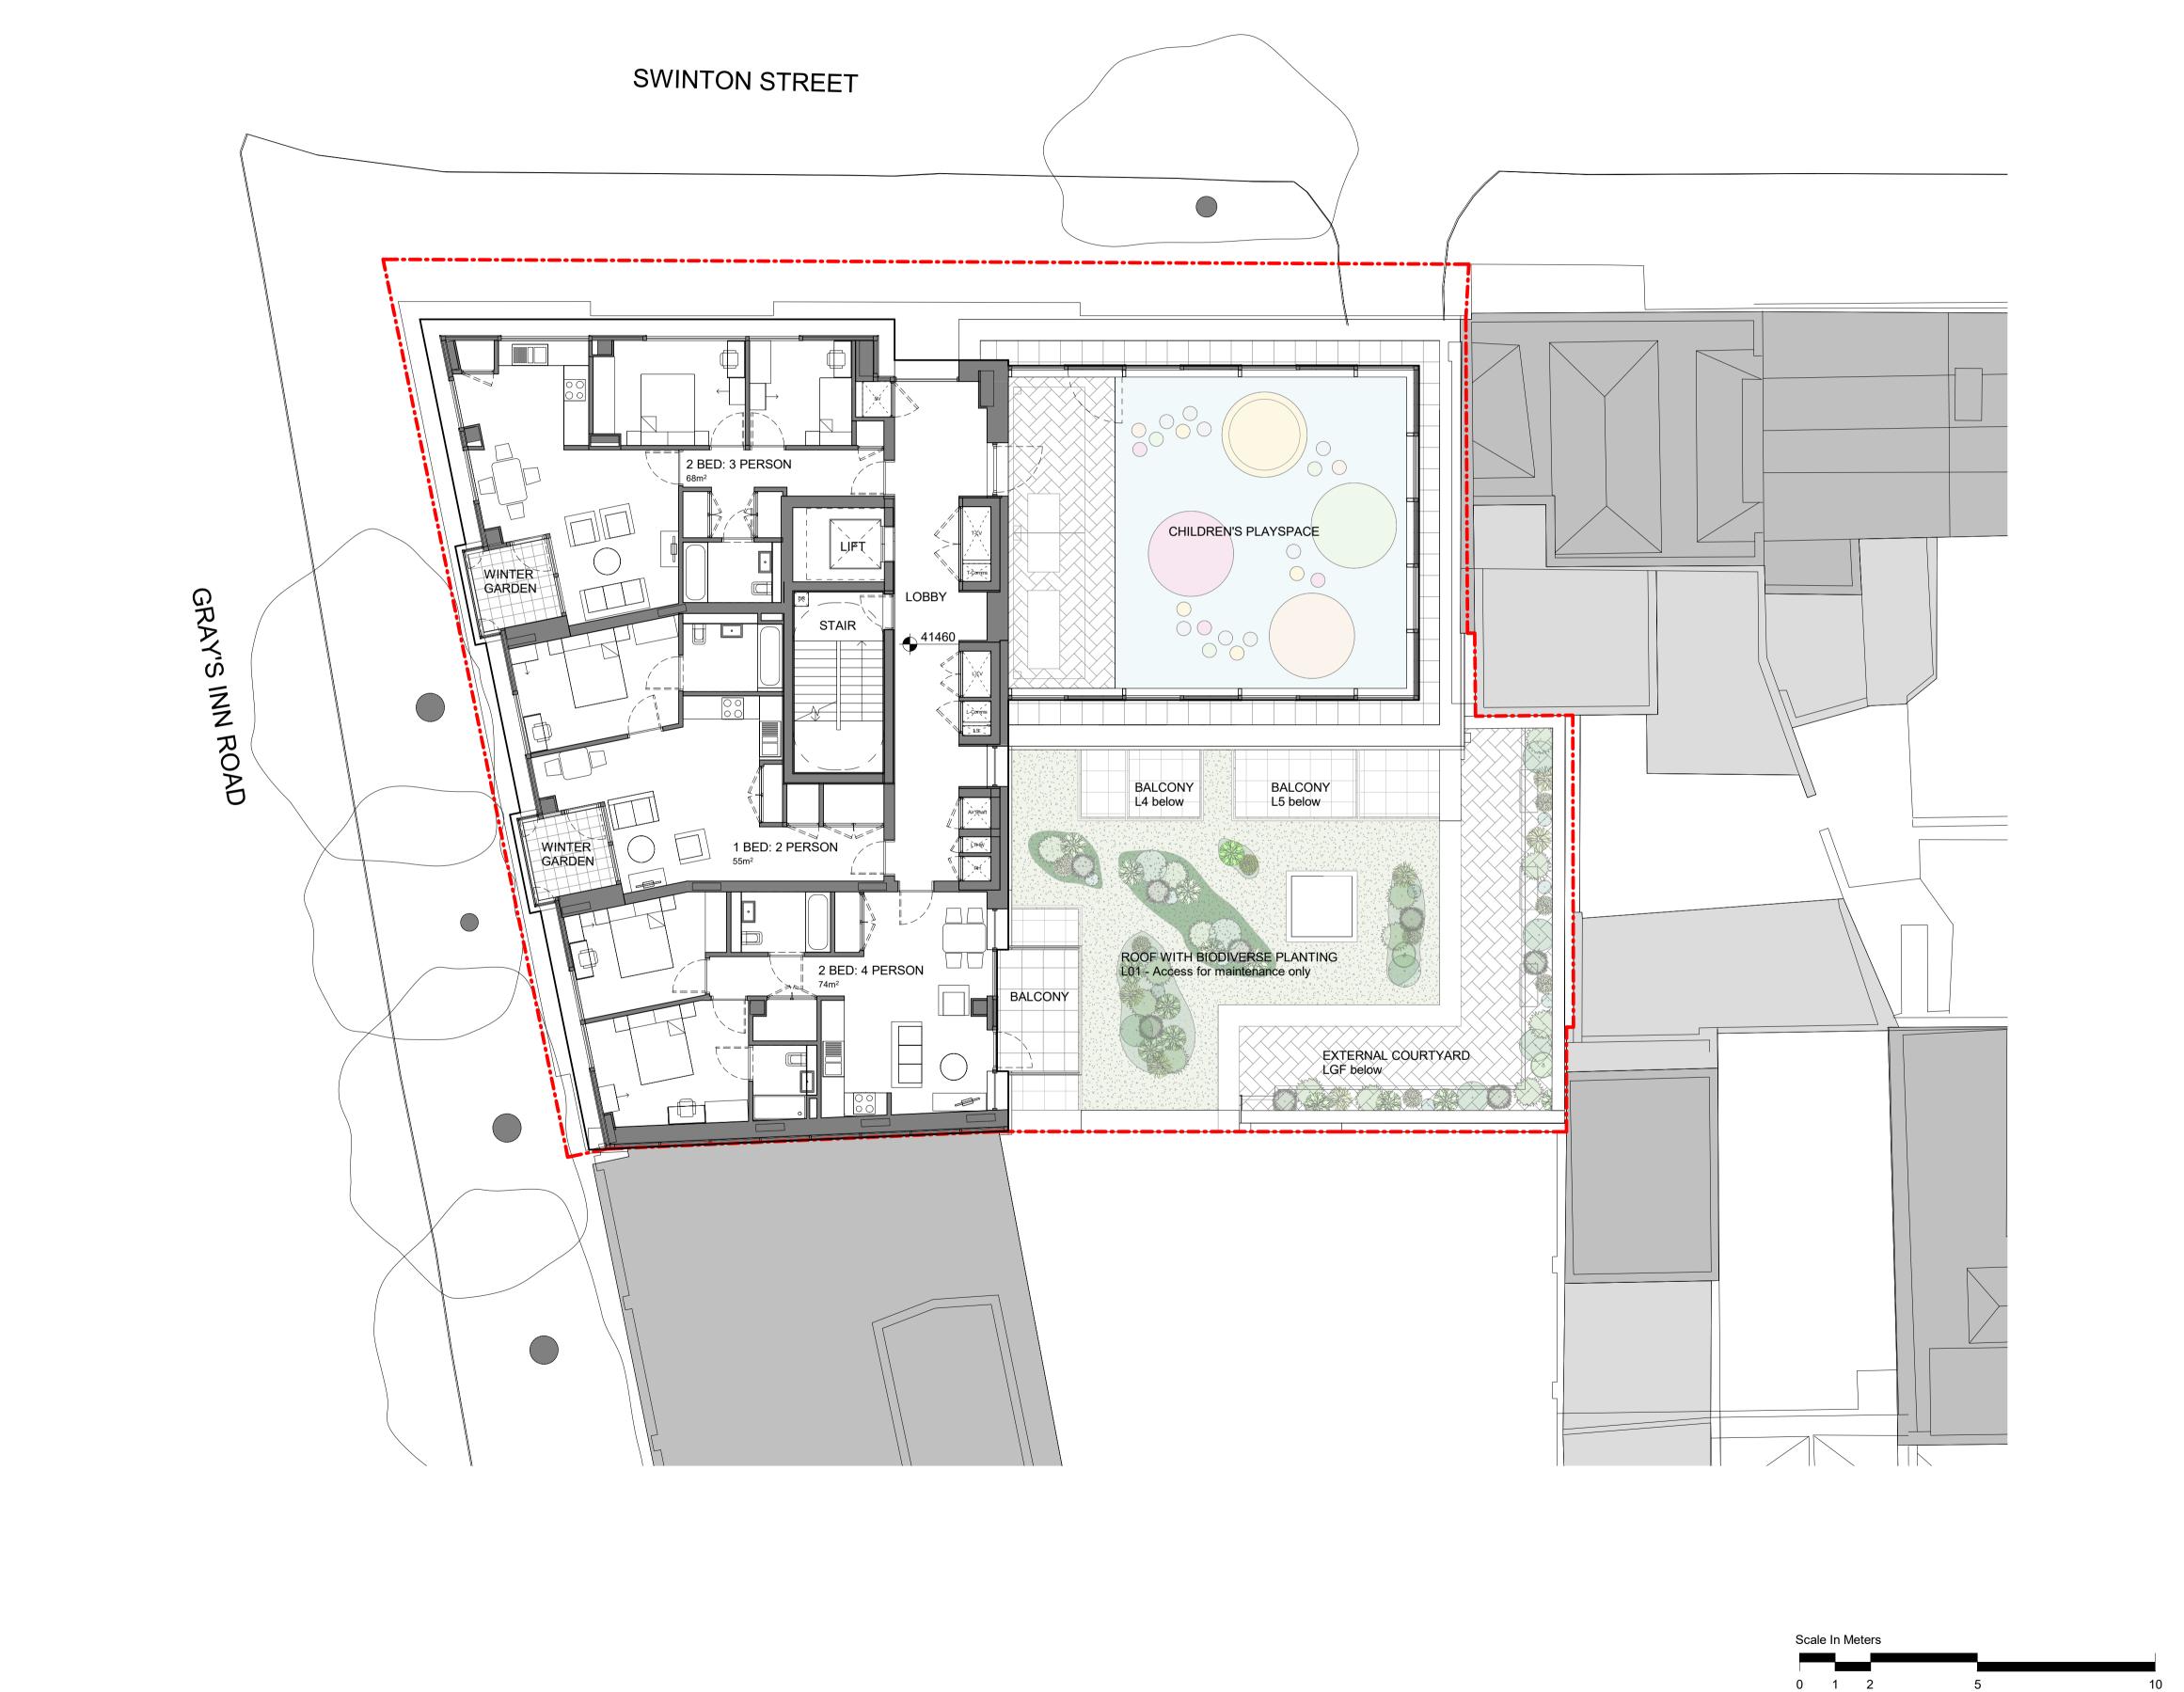

**PRECIS** 

project name

Acorn House

Proposed Sixth Floor Plan

drawn checked scale AW 1:100@A1 PLANNING P3

18102 AHMM XX 06 DR A PL106

© Allford Hall Monaghan Morris Limited

originator volume level type role drawing no.