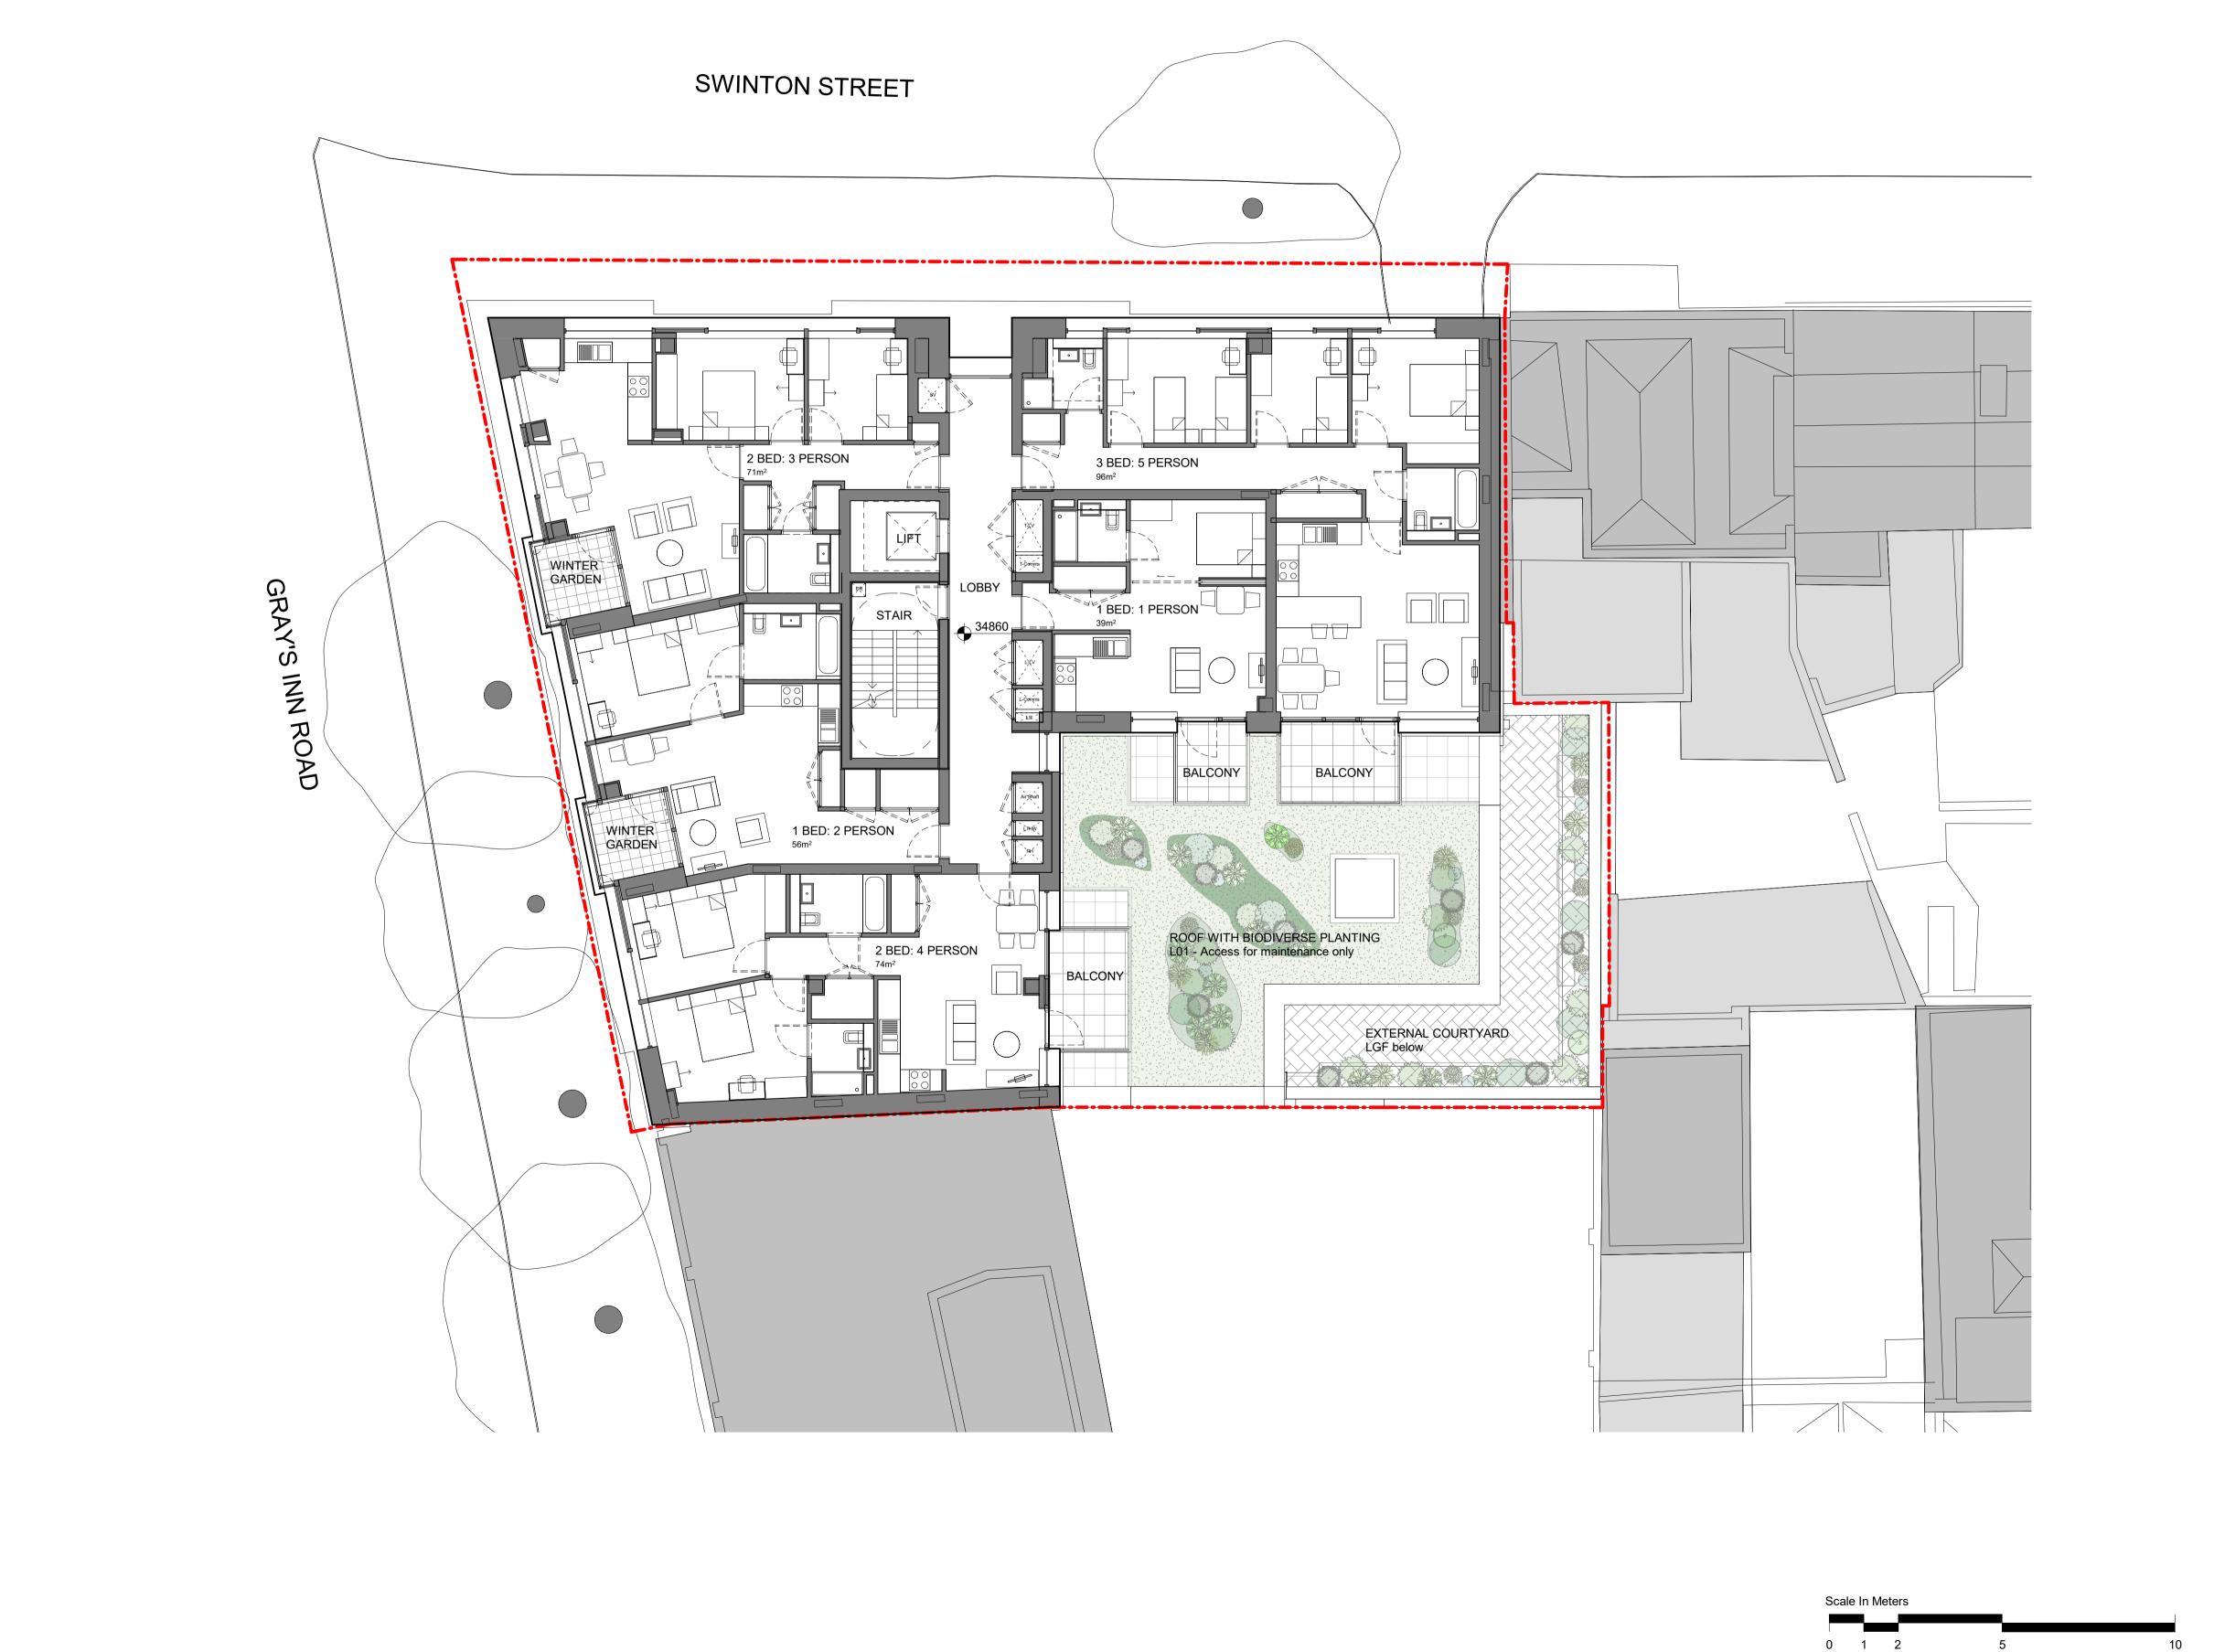

## ALLFORD HALL MONAGHAN MORRIS

ARCHITECTS Ltd MORELANDS, 5-23 OLD STREET LONDON EC1V 9HL TEL 020 7251 5261 FAX 020 7251 5123 WEB WWW.AHMM.CO.UK

**PRECIS** 

project name

Acorn House

Proposed Fourth Floor Plan

drawn checked scale AW 1:100@A1 PLANNING P1 originator volume level type role drawing no.

18102 AHMM XX 04 DR A PL104 © Allford Hall Monaghan Morris Limited