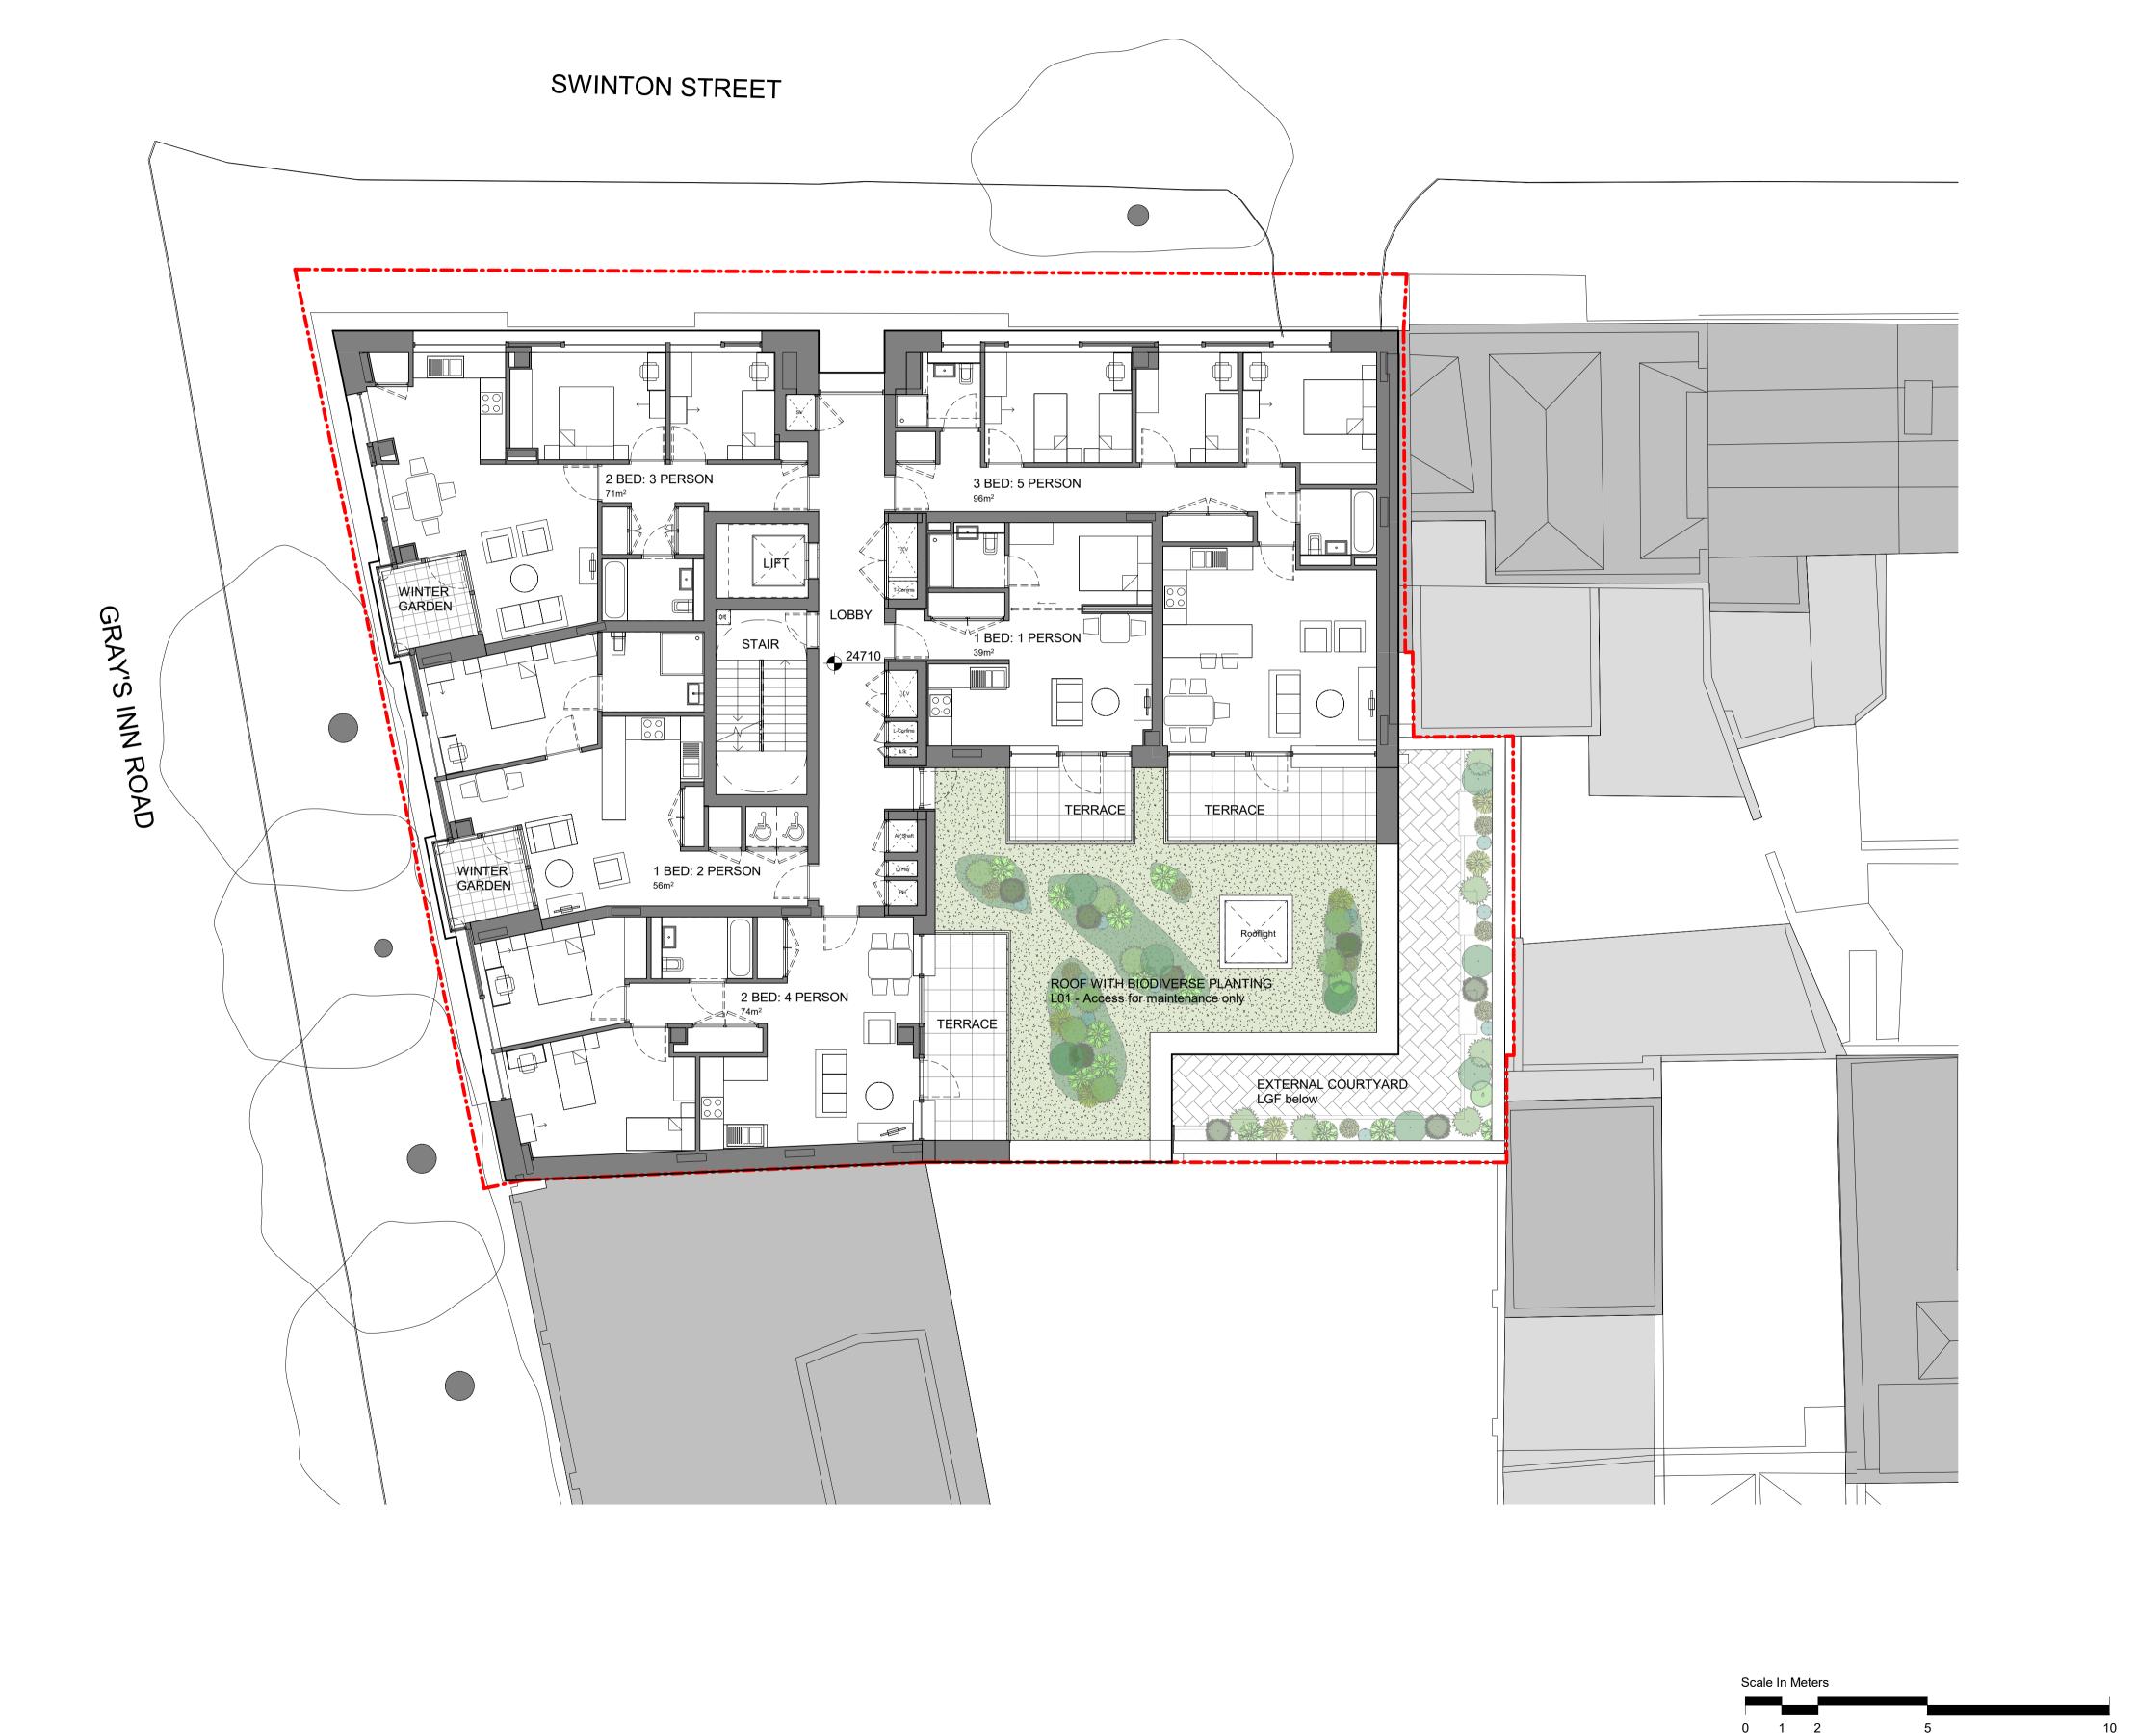

## ALLFORD HALL MONAGHAN MORRIS

ARCHITECTS Ltd MORELANDS, 5-23 OLD STREET LONDON EC1V 9HL TEL 020 7251 5261 FAX 020 7251 5123 WEB WWW.AHMM.CO.UK

**PRECIS** 

project name

Acorn House

Proposed First Floor Plan

drawn checked scale AW 1:100@A1 PLANNING P3 originator volume level type role drawing no.

18102 AHMM XX 01 DR A PL101

© Allford Hall Monaghan Morris Limited