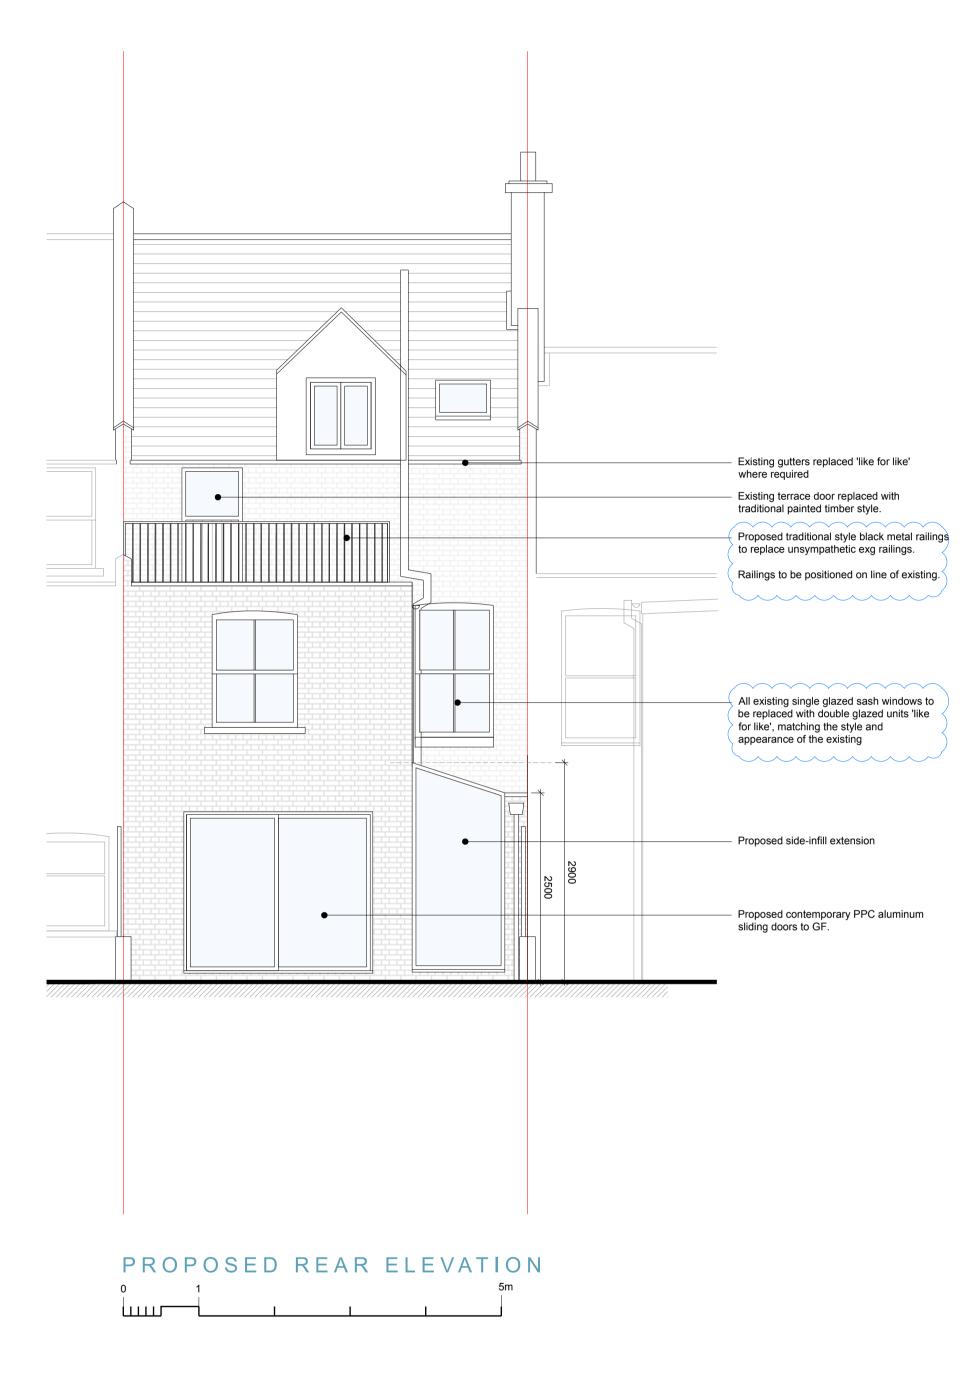

## drawing title Proposed Front & Rear Elevations drawing status Survey scale date 1:50 @ A1 04/02/21 1:100 @ A3 job no. drawing no.

drawn by checked by revision P2 21005 009

project 21 Constantine Road London, NW3 2LN client Jesse Leary

t: 020 7332 2888

Mermaid House 2 Puddle Dock Blackfriars EC4V 3DB

www.openlondon.uk.com mail@openlondon.uk.com

**OPEN** london architecture • surveying • interior design

Proposed contemporary PPC aluminum sliding doors to GF.