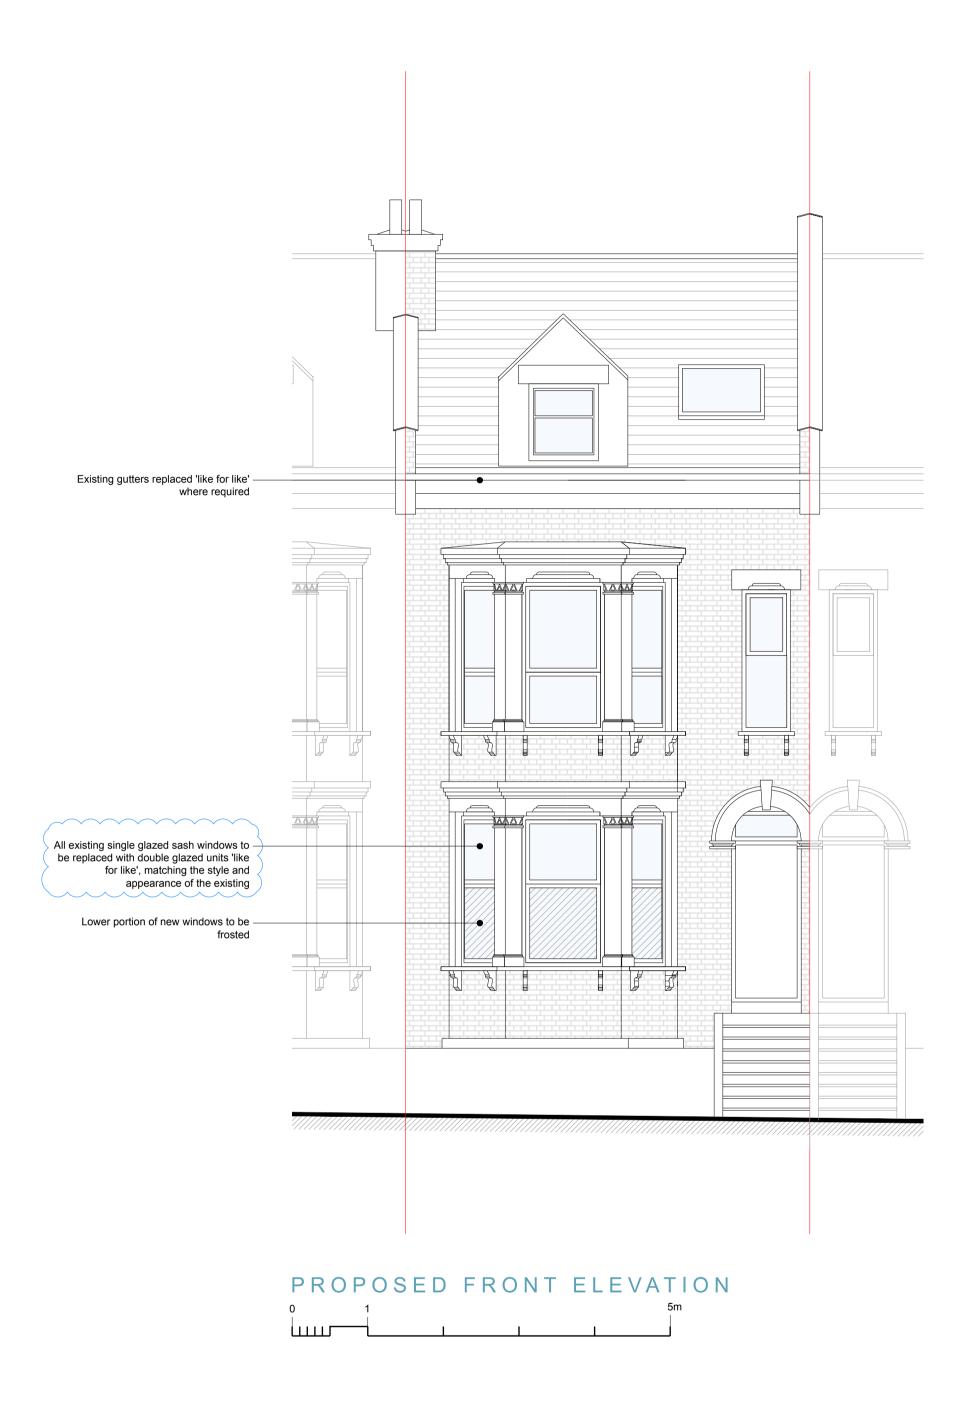

## drawing title Proposed Front & Rear Elevations drawing status Survey scale date 1:50 @ A1 04/02/21 1:100 @ A3 job no. drawing no.

drawn by checked by revision P2 21005 009

project 21 Constantine Road London, NW3 2LN client Jesse Leary