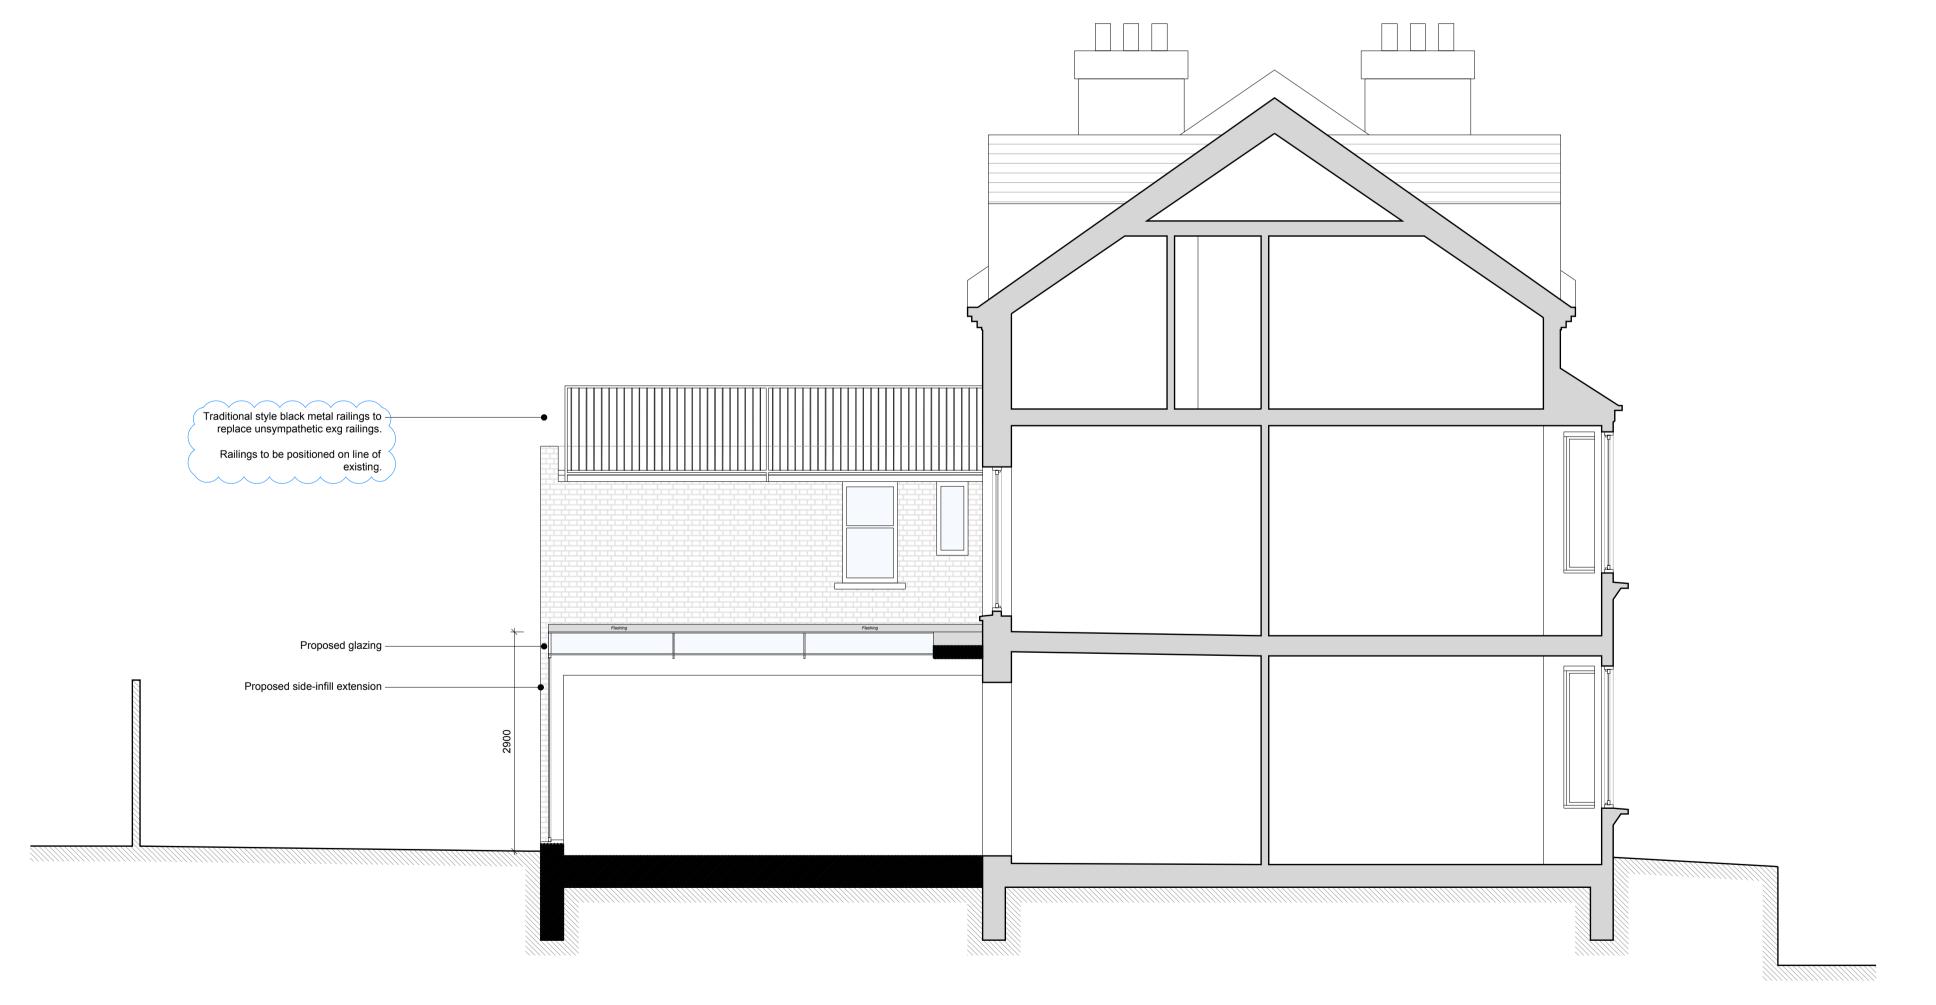

PROPOSED SECTION AA

Copyright: All rights reserved. This drawing must not be reproduced without permission.

Only the original drawing should be relied upon. Contractors, sub-contractors and suppliers must verify all dimensions on site before commencing any work or making any shop drawings.

Do not scale from this drawing. Dimensions are in millimetres unless otherwise stated.

NOTES

| OPEN IONGON  architecture • surveying • interior design  www.openlondon.uk.com  mail@openlondon.uk.com |             |          | Mermaid Ho<br>2 Puddle Do<br>Blackfriars<br>EC4V 3DB |
|--------------------------------------------------------------------------------------------------------|-------------|----------|------------------------------------------------------|
| project                                                                                                |             |          | t: 020 7332 2                                        |
| 21 Constar<br>London, N                                                                                |             |          |                                                      |
| client<br>Jesse Lear                                                                                   | <b>T</b> y  |          |                                                      |
| drawing title Proposed \$                                                                              | Section AA  |          |                                                      |
| drawing status                                                                                         |             |          |                                                      |
| Survey                                                                                                 |             |          |                                                      |
| scale                                                                                                  | date        | drawn by | checked by                                           |
| 1:50 @ A1<br>1:100 @ A3                                                                                | 04/02/21    |          |                                                      |
| job no.                                                                                                | drawing no. |          | revision                                             |
| JOD NO.                                                                                                |             |          | P2                                                   |