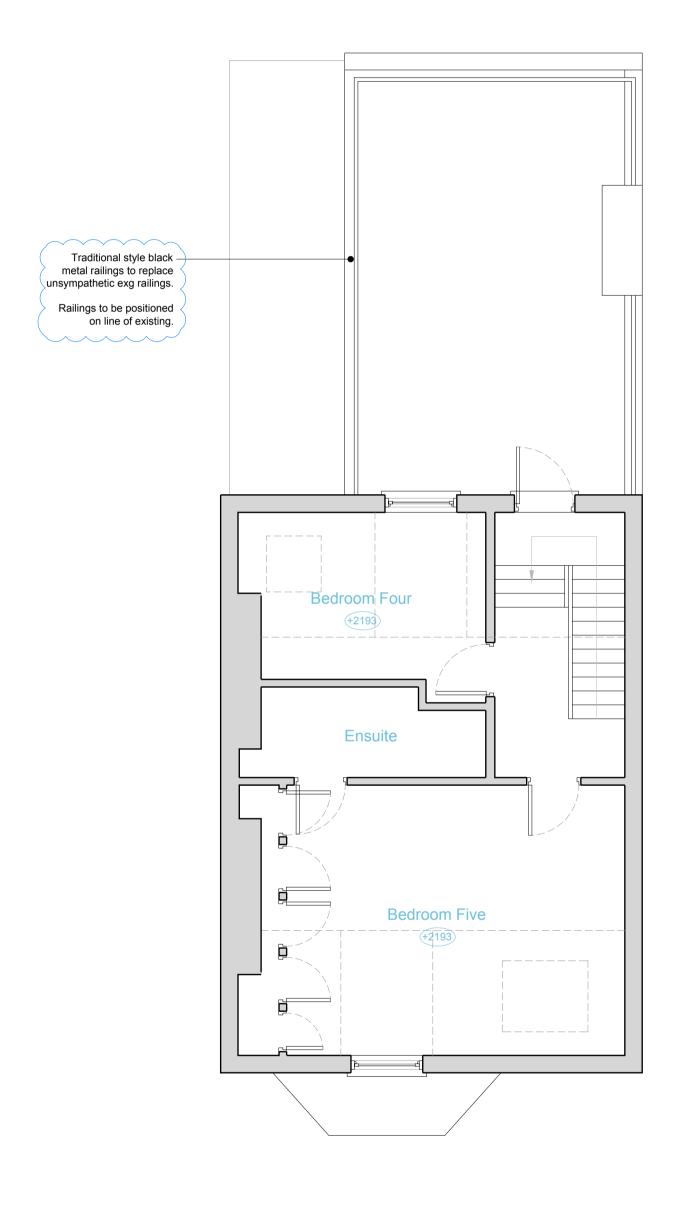

PROPOSED SECOND FLOOR PLAN

Copyright: All rights reserved. This drawing must not be reproduced without permission. Only the original drawing should be relied upon. Contractors, sub-contractors and suppliers must verify all dimensions on site before commencing any work or making any shop drawings. All shop drawings to be submitted to the architect for comment prior to fabrication. This drawing is to be read in conjunction with the architect's specification, bills of quantities / schedules, structural, mechanical & electrical drawings and all discrepancies are to be reported to the architect. Do not scale from this drawing. Dimensions are in millimetres unless otherwise stated.

NOTES

Example of railing <u>style</u> proposed. (Position of proposed to be on exg line of current railings - not necessarily as indicated above).