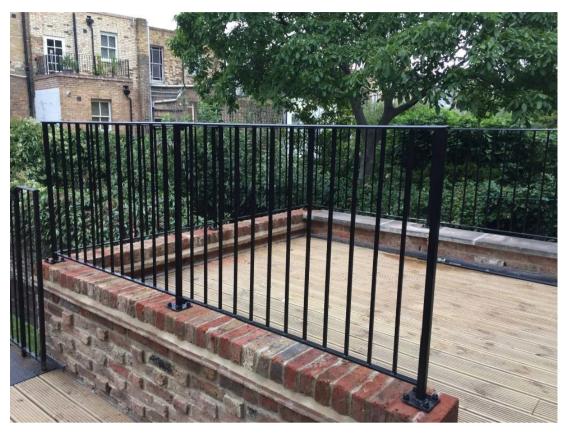

NOTES

Example of railing <u>style</u> proposed. (Position of proposed to be on exg line of current railings - not necessarily as indicated above).