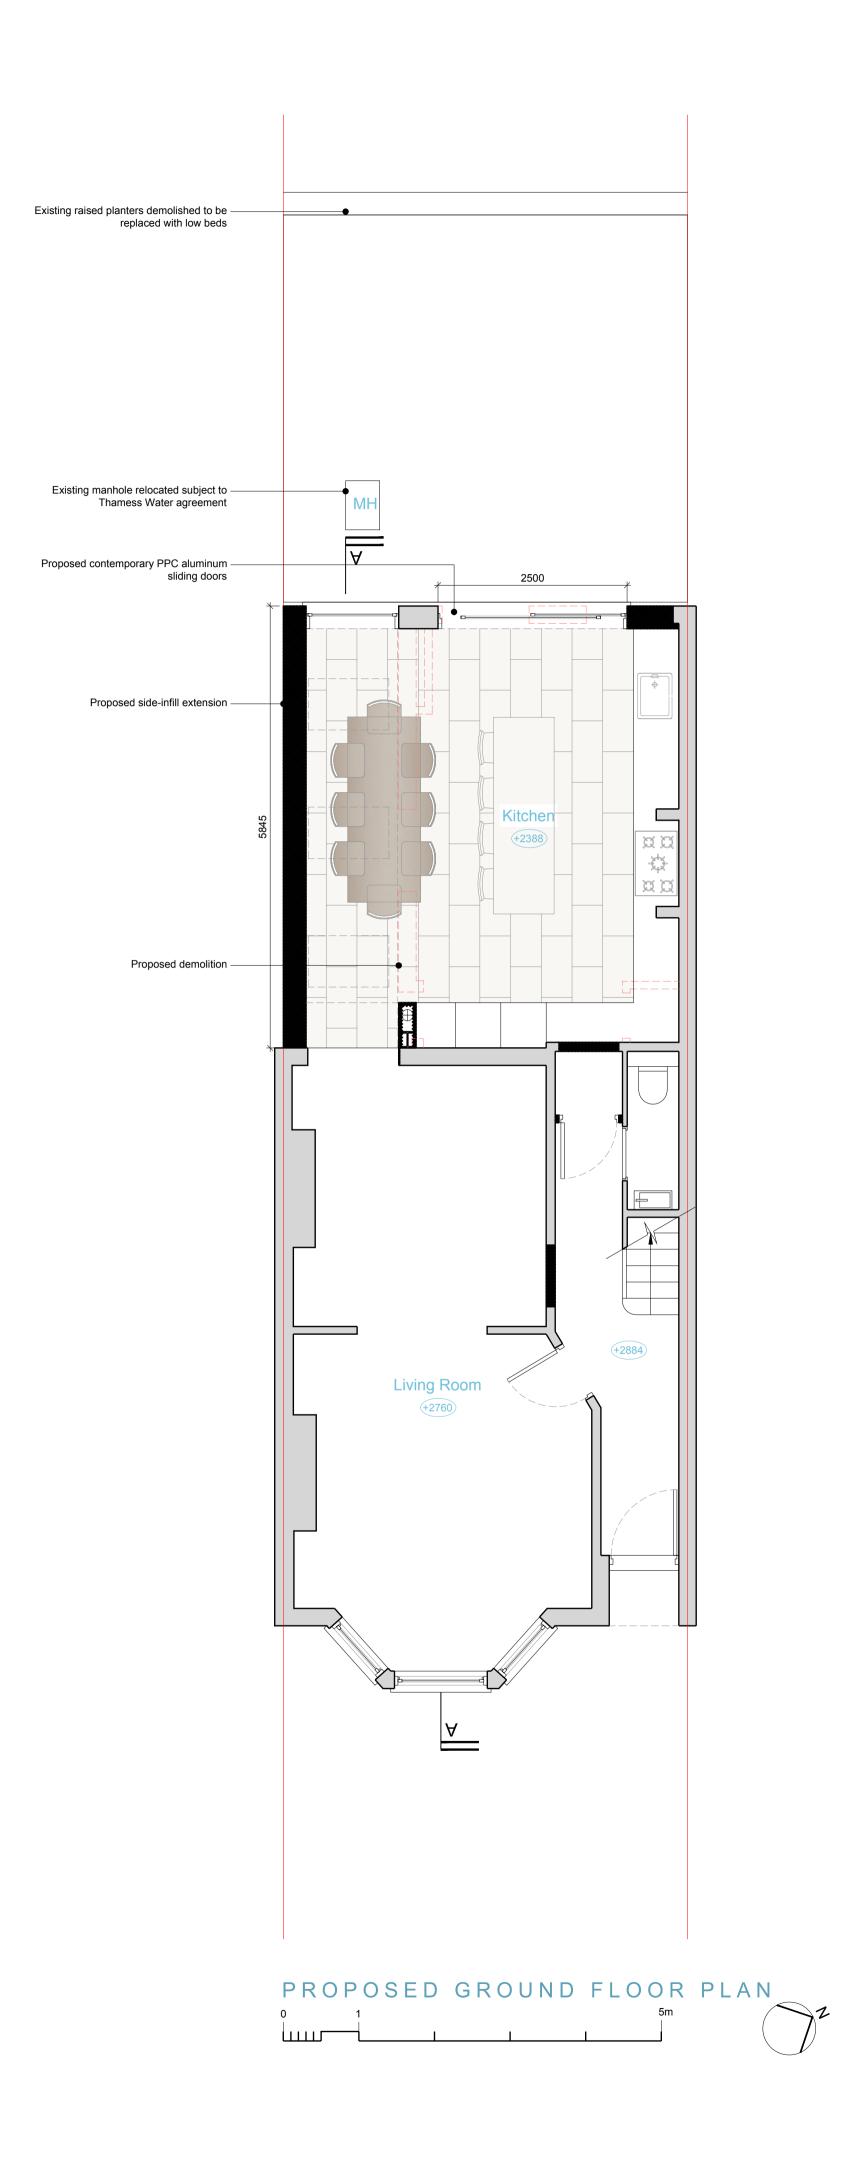

Do not scale from this drawing. Dimensions are in millimetres unless otherwise stated.

NOTES

| OPEN london                                     | Mermaid House<br>2 Puddle Dock |
|-------------------------------------------------|--------------------------------|
| architecture • surveying • interior design      | Blackfriars                    |
| www.openlondon.uk.com<br>mail@openlondon.uk.com | EC4V 3DB                       |
|                                                 | t: 020 7332 2888               |
|                                                 |                                |
|                                                 |                                |
| project                                         |                                |
| 21 Constantine Road                             |                                |
| London, NW3 2LN                                 |                                |
| client                                          |                                |
| Jesse Leary                                     |                                |
|                                                 |                                |
| drawing title                                   |                                |
| Proposed Ground & First Floo                    | or Plans                       |
|                                                 |                                |
| drawing status                                  |                                |
| Survey                                          |                                |
|                                                 |                                |