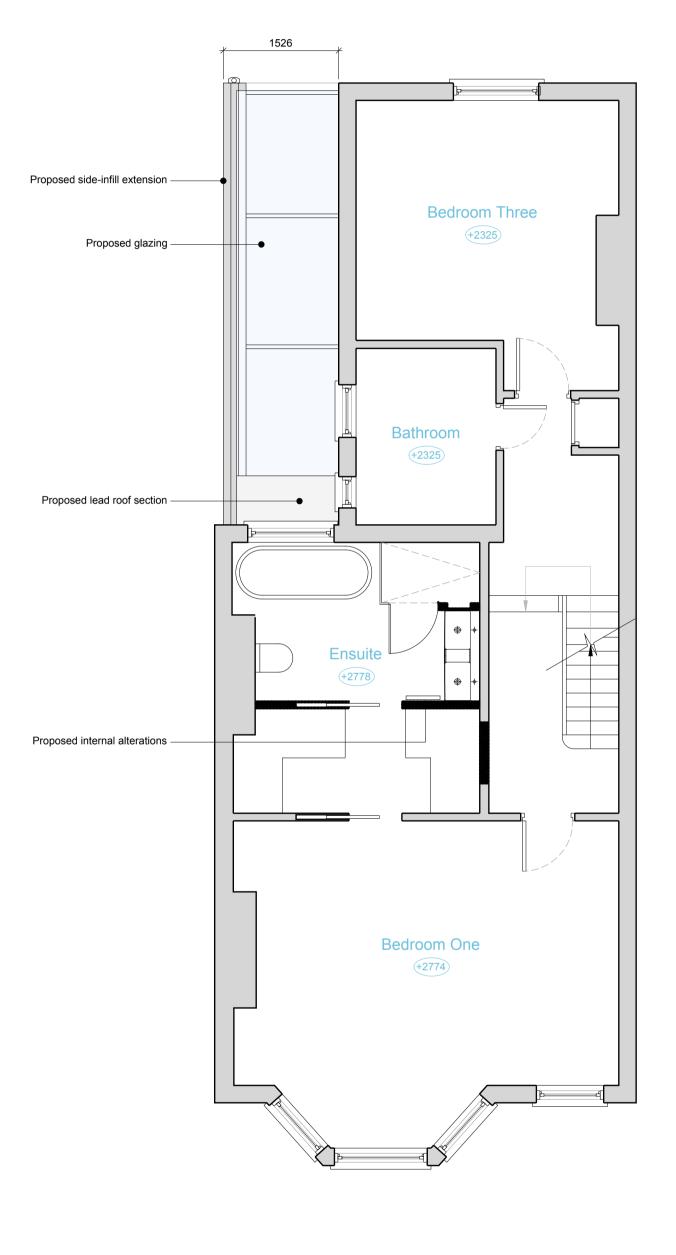

Do not scale from this drawing. Dimensions are in millimetres unless otherwise stated.

NOTES

| OPEN london                                     | Mermaid House<br>2 Puddle Dock |
|-------------------------------------------------|--------------------------------|
| architecture • surveying • interior design      | Blackfriars                    |
| www.openlondon.uk.com<br>mail@openlondon.uk.com | EC4V 3DB                       |
|                                                 | t: 020 7332 2888               |
|                                                 |                                |
|                                                 |                                |
| project                                         |                                |
| 21 Constantine Road                             |                                |
| London, NW3 2LN                                 |                                |
| client                                          |                                |
| Jesse Leary                                     |                                |
|                                                 |                                |
| drawing title                                   |                                |
| Proposed Ground & First Floo                    | or Plans                       |
|                                                 |                                |
| drawing status                                  |                                |
| Survey                                          |                                |
|                                                 |                                |