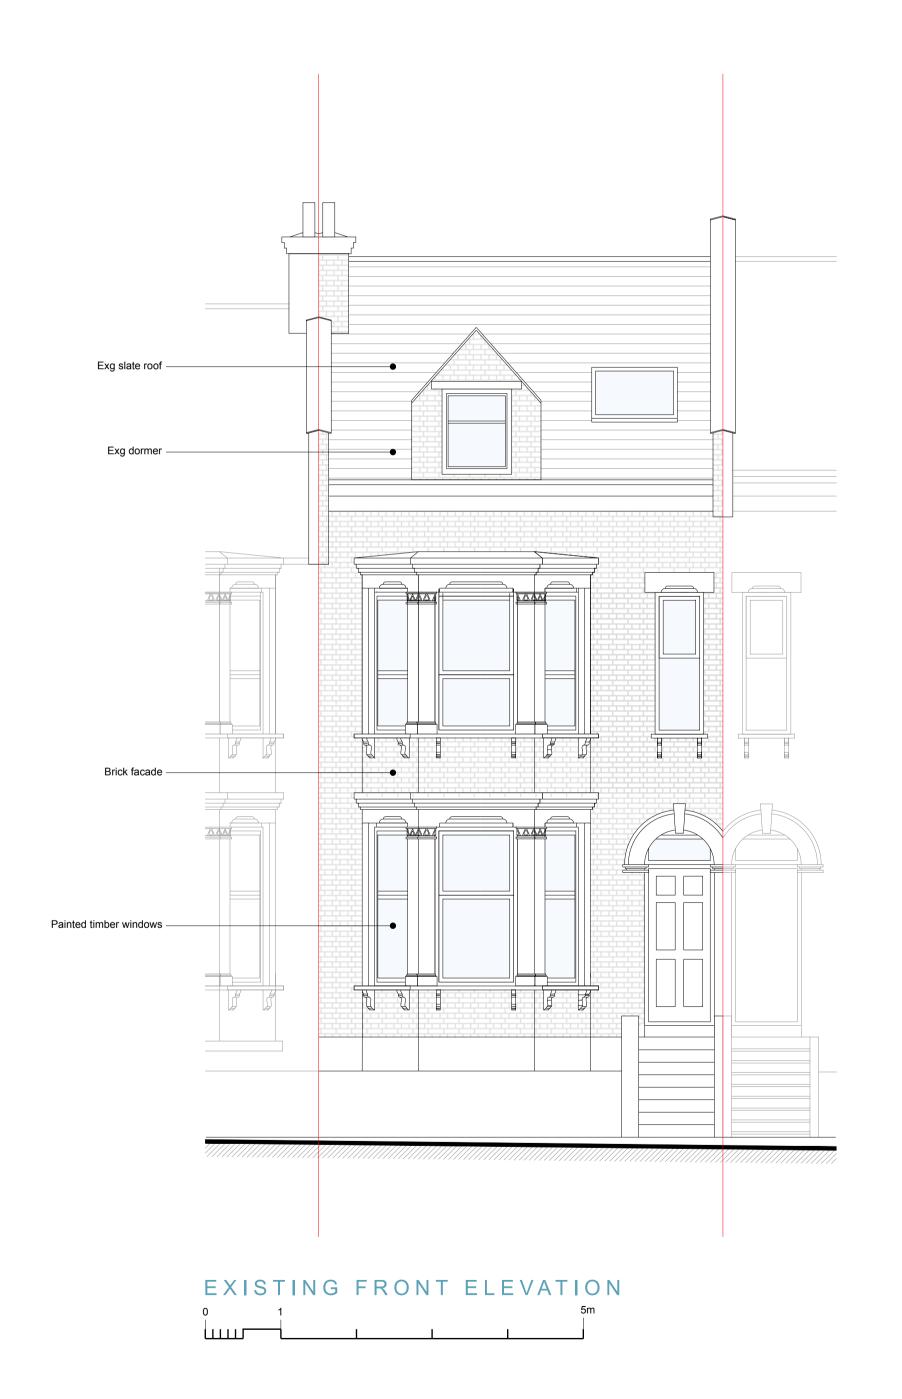

Jesse Leary

drawing title
Existing Front & Rear Elevations

drawing status **Survey** 

scale date 1:50 @ A1 04/02/21 1:100 @ A3 drawn by checked by

Mermaid House 2 Puddle Dock Blackfriars EC4V 3DB t: 020 7332 2888