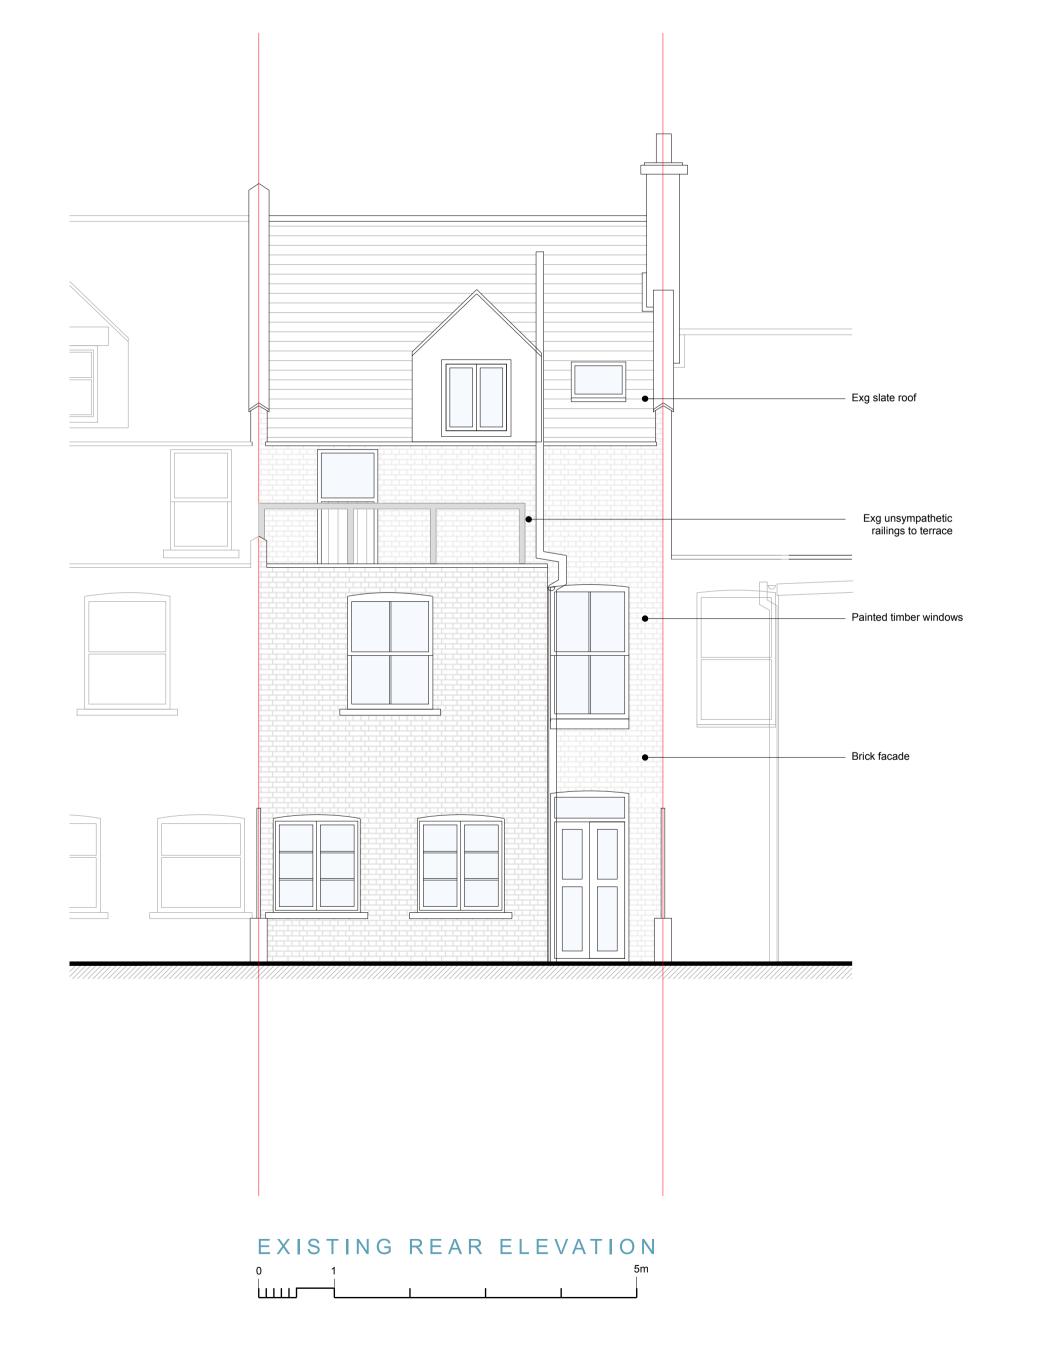

Jesse Leary

drawing title
Existing Front & Rear Elevations

drawing status **Survey** 

scale date 1:50 @ A1 04/02/21 1:100 @ A3 drawn by checked by

Mermaid House 2 Puddle Dock Blackfriars EC4V 3DB t: 020 7332 2888