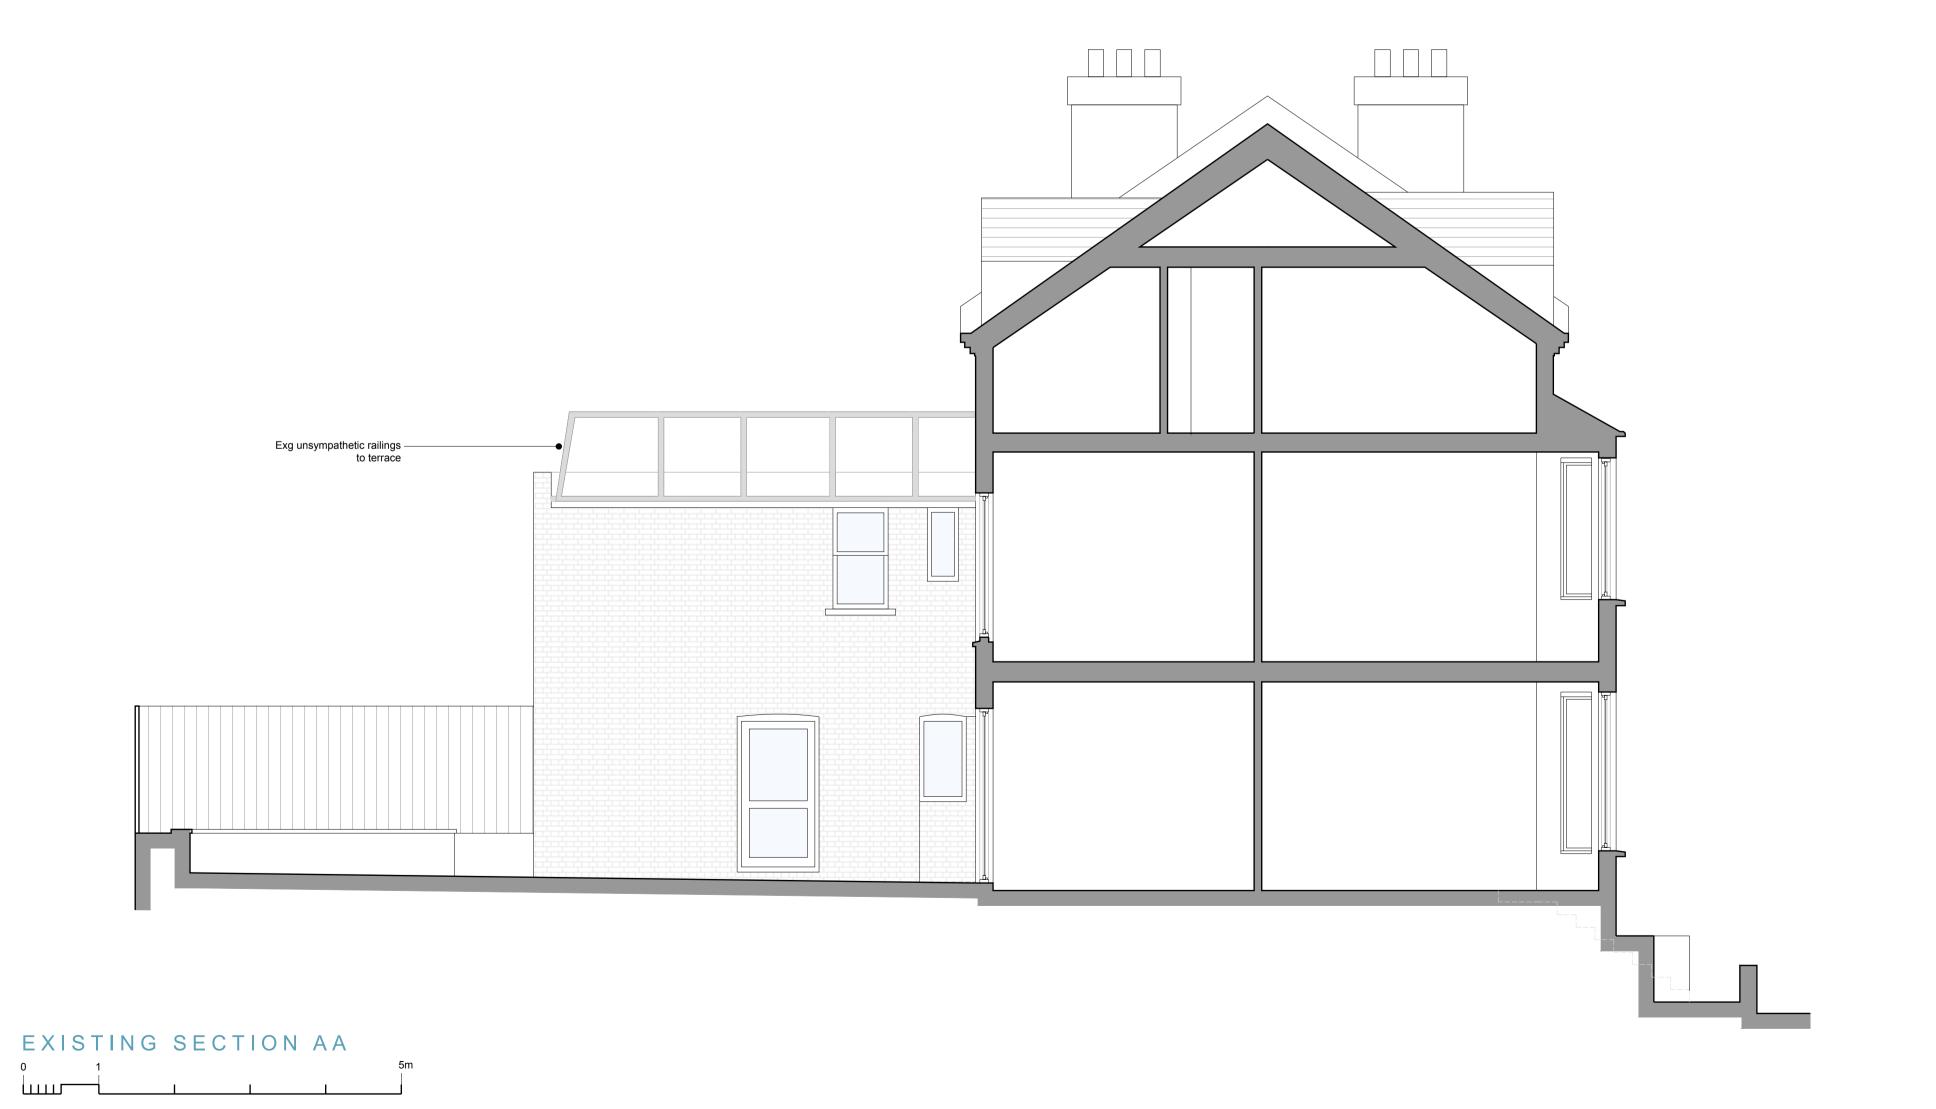

project
21 Constantine Road
London, NW3 2LN
client

Jesse Leary

drawing title
Existing Section AA

drawing status **Survey** 

scale date 1:50 @ A1 04/02/21 1:100 @ A3 drawn by checked by

job no. drawing no. revision P2 21005 004