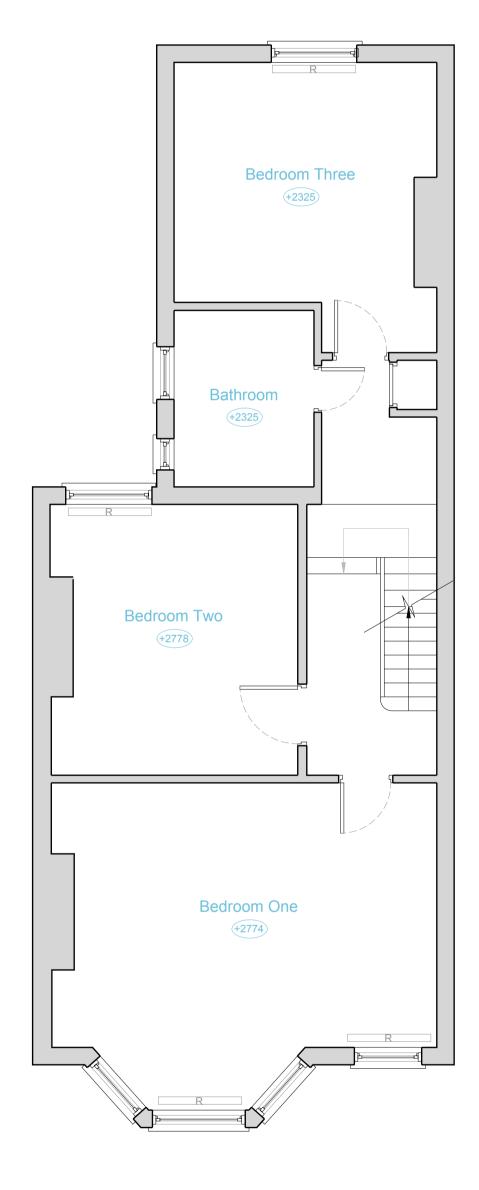

project 21 Constantine Road London, NW3 2LN client Jesse Leary

drawing title Existing Ground & First Floor Plans

**OPEN** london architecture • surveying • interior design

t: 020 7332 2888

www.openlondon.uk.com mail@openlondon.uk.com