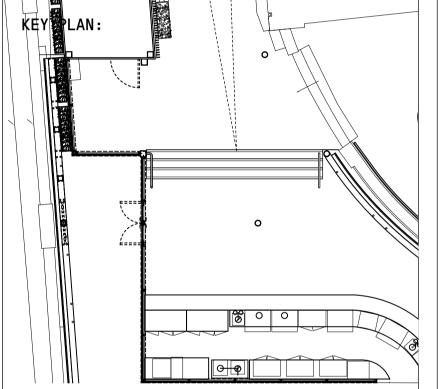

PROJECT:

THE LUCKY CLUB, STABLES MARKET, CHALK FARM ROAD, CAMDEN, NW1 8AH

DRAWING TITLE:

EXISTING FIRST FLOOR PLAN

 DESIGN STAGE —
 3

 DRAWN —
 TE

 CHECKED —
 AC

 DATE —
 FEB 2022

 SCALE —
 1:75@A1 / 1:150@A3

DRAWING NUMBER:

181\_X\_04\_01

REVISION:

D1