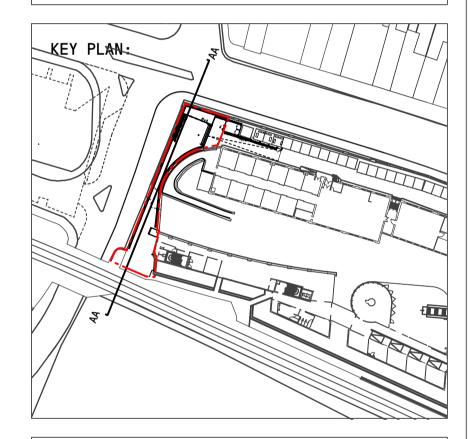

|                |    |
|     |          |                |    |
|     |          |                |    |
|     |          |                |    |
|     |          |                |    |
|     |          |                |    |
|     |          |                |    |
|     |          |                |    |

NOTES:
ALL DRAWINGS TO BE READ IN CONJUNCTION WITH RELEVANT ARCHITECT AND CONSULTANT SPECIFICATION, AND DRAWINGS. NOT FOR CONSTRUCTION. DO NOT SCALE FROM THIS DRAWING. USE FIGURED DIMENSION ONLY. THE ARCHITECT SHALL BE NOTIFIED IN WRITING OF ANY DISCREPANCIES IMMEDIATELY. ALL DIMENSIONS TO BE CHECKED PRIOR TO COMMENCING THE WORKS BY THE CONTRACTOR AND SUCH DIMENSIONS TO BE THEIR RESPONSIBILITY. SITE LEVELS ARE MEASURED IN METRES ABOVE ORDNANCE DATUM.

KEY:

- SITE BOUNDARY



# APPR ARCHITECTS

22 PRINCE OF WALES ROAD

LONDON NW5 3LG

WWW.VPPR.CO.UK

+44 2077296168

ALL RIGHTS RESERVED—THESE DRAWINGS, CONCEPTS, DESIGNS AND IDEAS ARE THE PROPERTY OF VON PREUSSEN PEASE REYNOLDS ARCHITECTS LTD. THEY MAY NOT BE COPIED, REPRODUCED, DISCLOSED TO OTHERS OR USED IN CONNECTION WITH ANY WORK OTHER THAN SPECIFIED PROJECT FOR WHICH THEY WERE PREPARED, IN WHOLE OR IN PART, WITHOUT THE PRIOR WRITTEN AUTHORISATION OF VON PREUSSEN PEASE REYNOLDS ARCHITECTS LTD.

PROJECT:

THE LUCKY CLUB, STABLES MARKET, CHALK FARM ROAD, CAMDEN, NW1 8AH

DRAWING TITLE: **EXISTING** SECTION AA

DESIGN STAGE — 3 DRAWN ----- TE CHECKED ——— AC

DATE ----- FEB 2022 SCALE ------ 1:75@A1 / 1:150@A3

DRAWING NUMBER:

181\_X\_06\_01 P1

**REVISION:** 



## **PLANNING**

**REVISIONS:** DESCRIPTION NO.