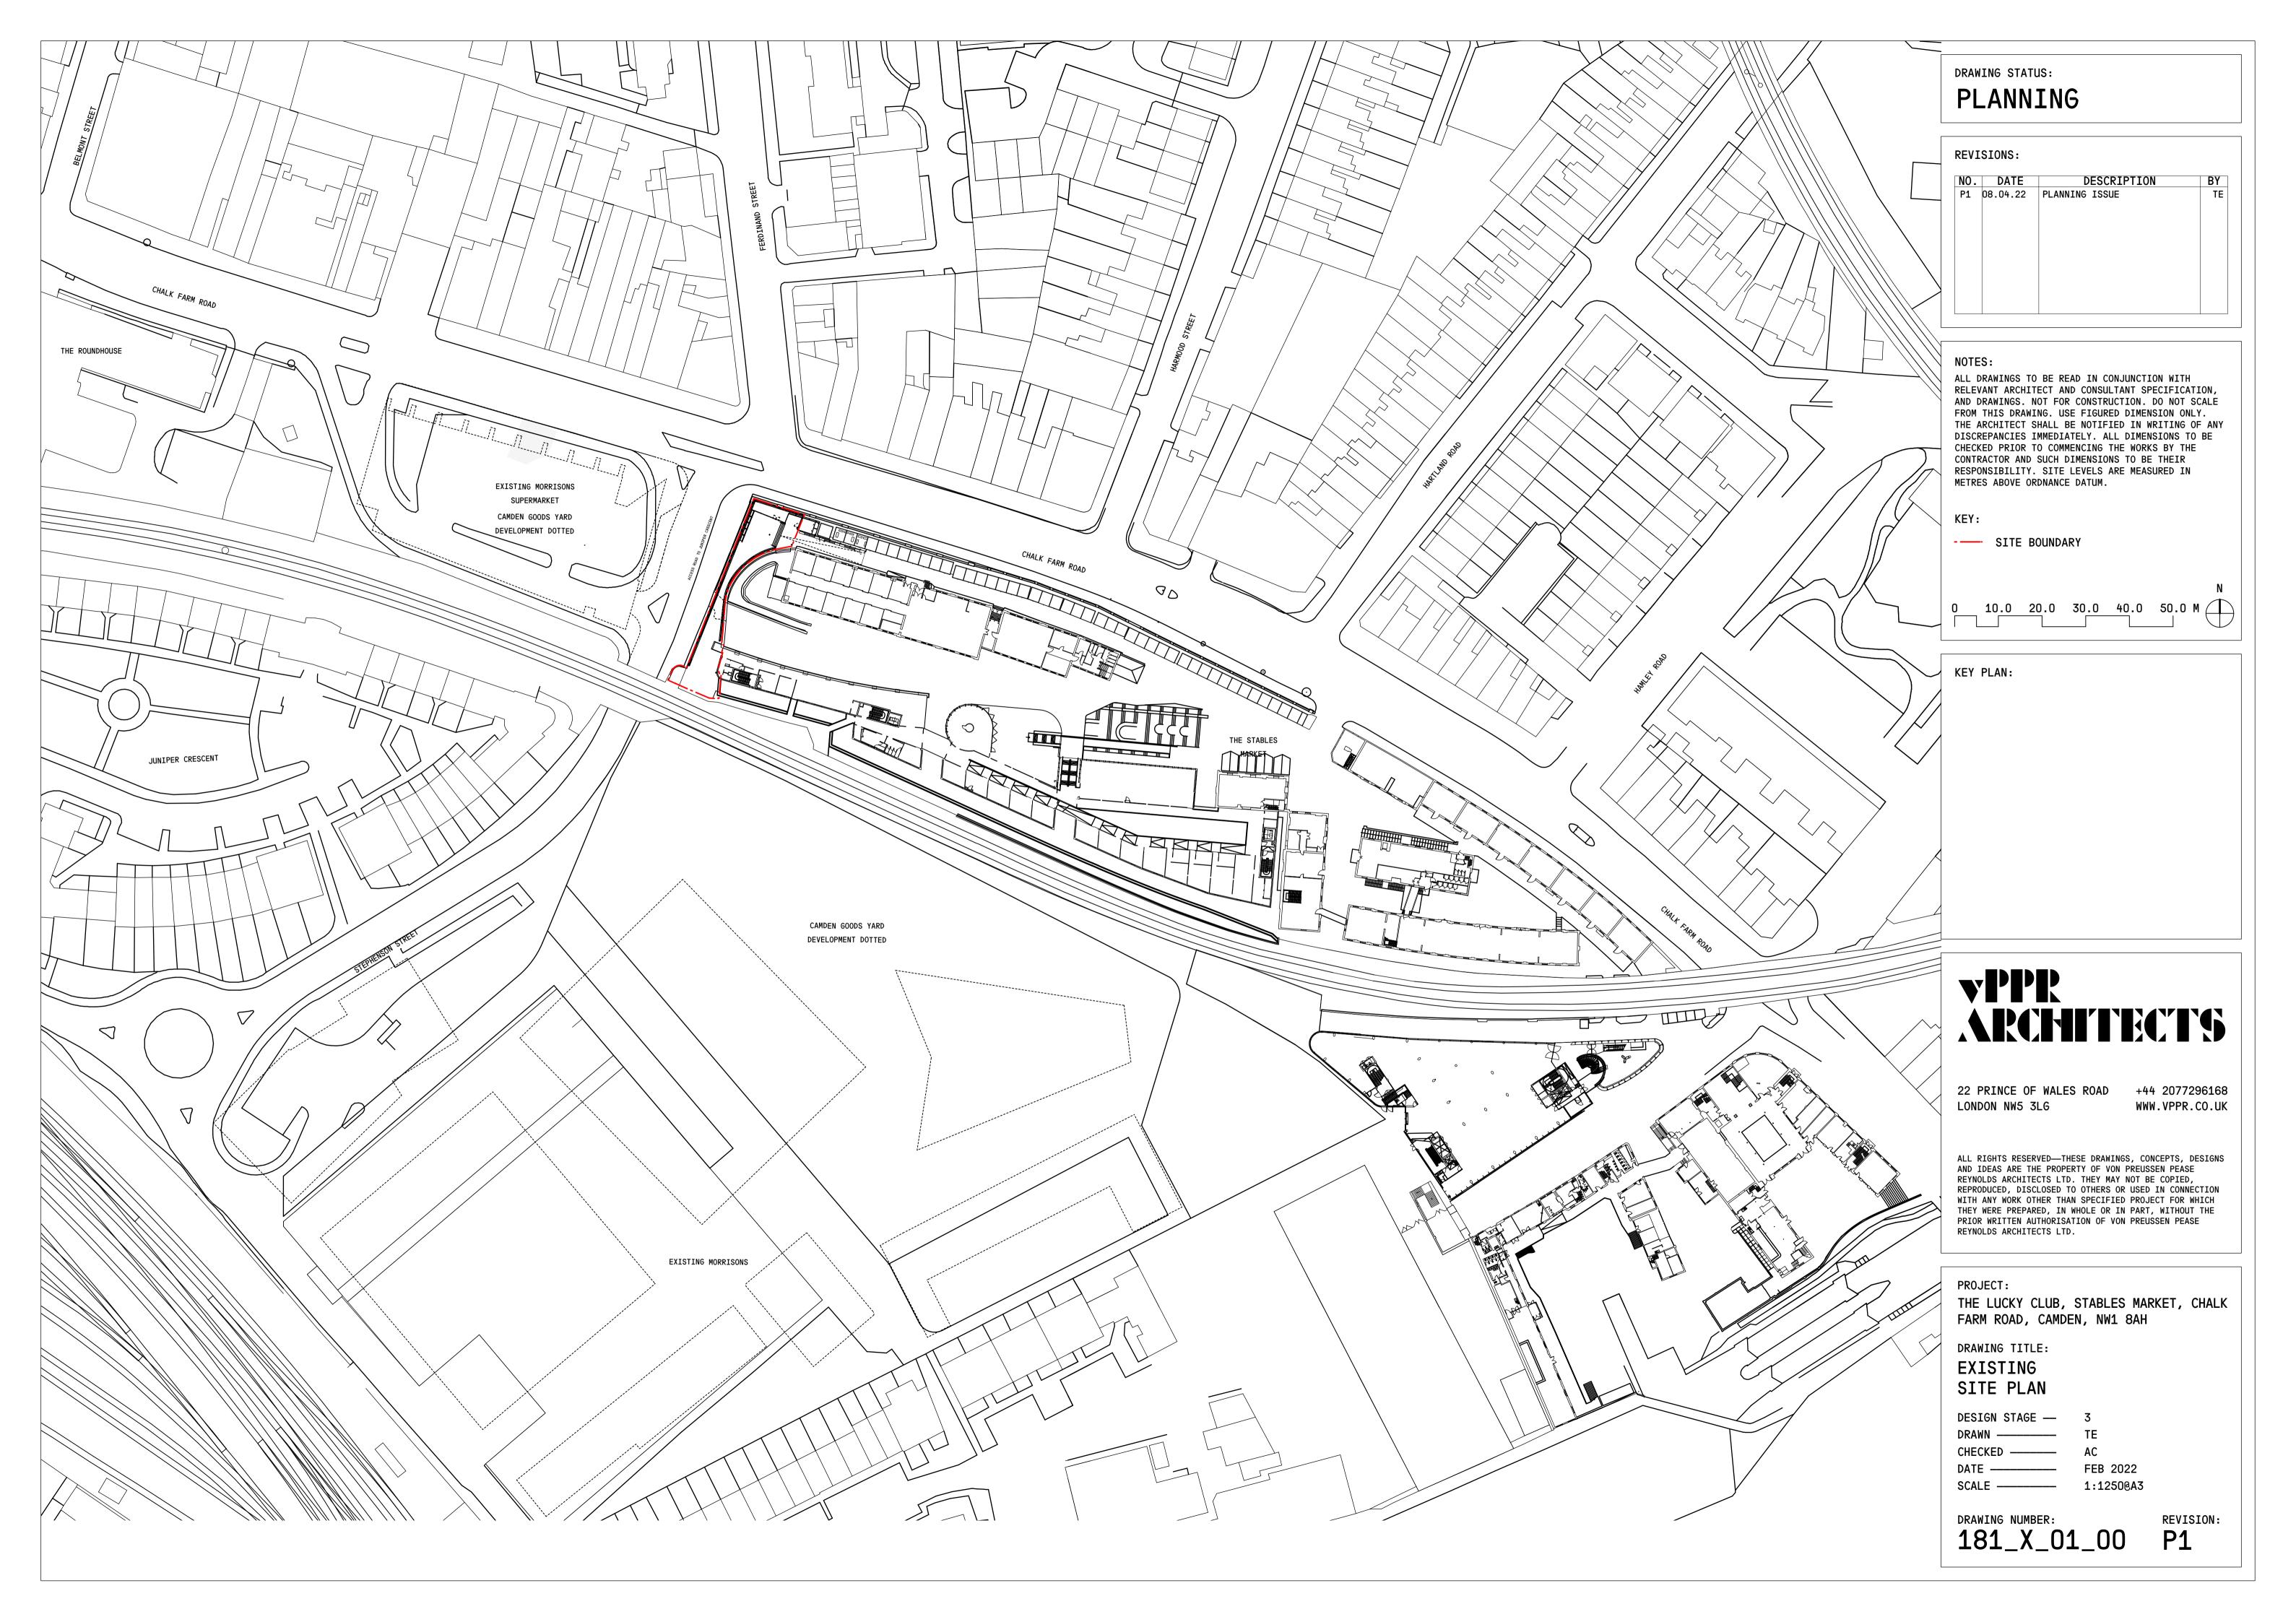

# **PLANNING**

| NO. | DATE     | DESCRIPTION    | BY |
|-----|----------|----------------|----|
| P1  | 08.04.22 | PLANNING ISSUE | TE |
|     |          |                |    |
|     |          |                |    |
|     |          |                |    |
|     |          |                |    |
|     |          |                |    |
|     |          |                |    |
|     |          |                |    |
|     |          |                |    |

NOTES:
ALL DRAWINGS TO BE READ IN CONJUNCTION WITH RELEVANT ARCHITECT AND CONSULTANT SPECIFICATION, AND DRAWINGS. NOT FOR CONSTRUCTION. DO NOT SCALE FROM THIS DRAWING. USE FIGURED DIMENSION ONLY. THE ARCHITECT SHALL BE NOTIFIED IN WRITING OF ANY DISCREPANCIES IMMEDIATELY. ALL DIMENSIONS TO BE CHECKED PRIOR TO COMMENCING THE WORKS BY THE CONTRACTOR AND SUCH DIMENSIONS TO BE THEIR RESPONSIBILITY. SITE LEVELS ARE MEASURED IN METRES ABOVE ORDNANCE DATUM.

KEY:

- SITE BOUNDARY

PROJECT:

THE LUCKY CLUB, STABLES MARKET, CHALK FARM ROAD, CAMDEN, NW1 8AH

DRAWING TITLE:

EXISTING FIRST FLOOR PLAN

 DESIGN STAGE —
 3

 DRAWN —
 TE

 CHECKED —
 AC

 DATE —
 FEB 2022