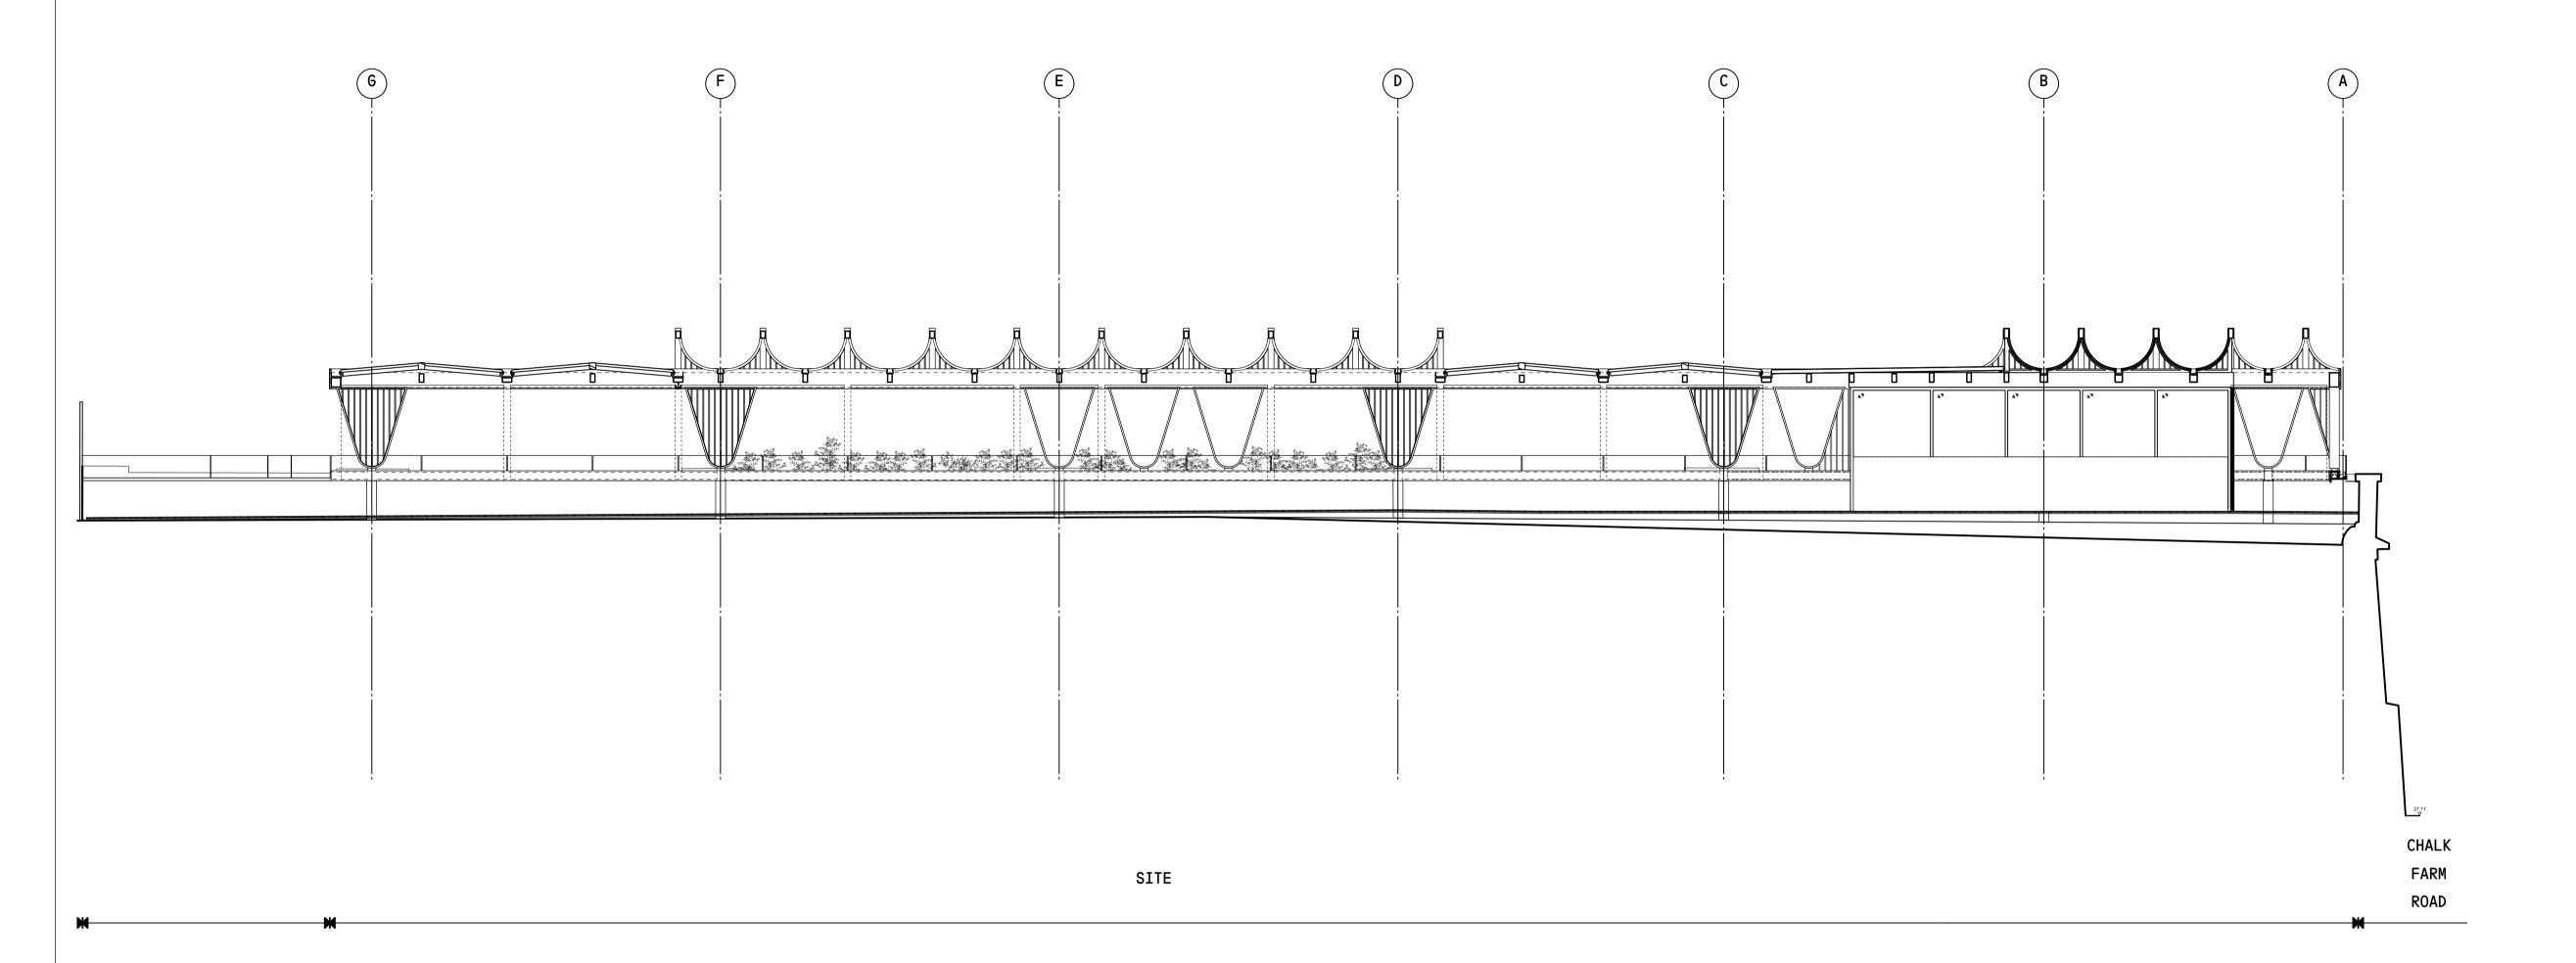

PROJECT:

THE LUCKY CLUB, STABLES MARKET, CHALK FARM ROAD, CAMDEN, NW1 8AH

DRAWING TITLE: **EXISTING** SECTION AA

DESIGN STAGE — 3 DRAWN ----- TE CHECKED ——— AC

DATE ----- FEB 2022 SCALE ------ 1:75@A1 / 1:150@A3