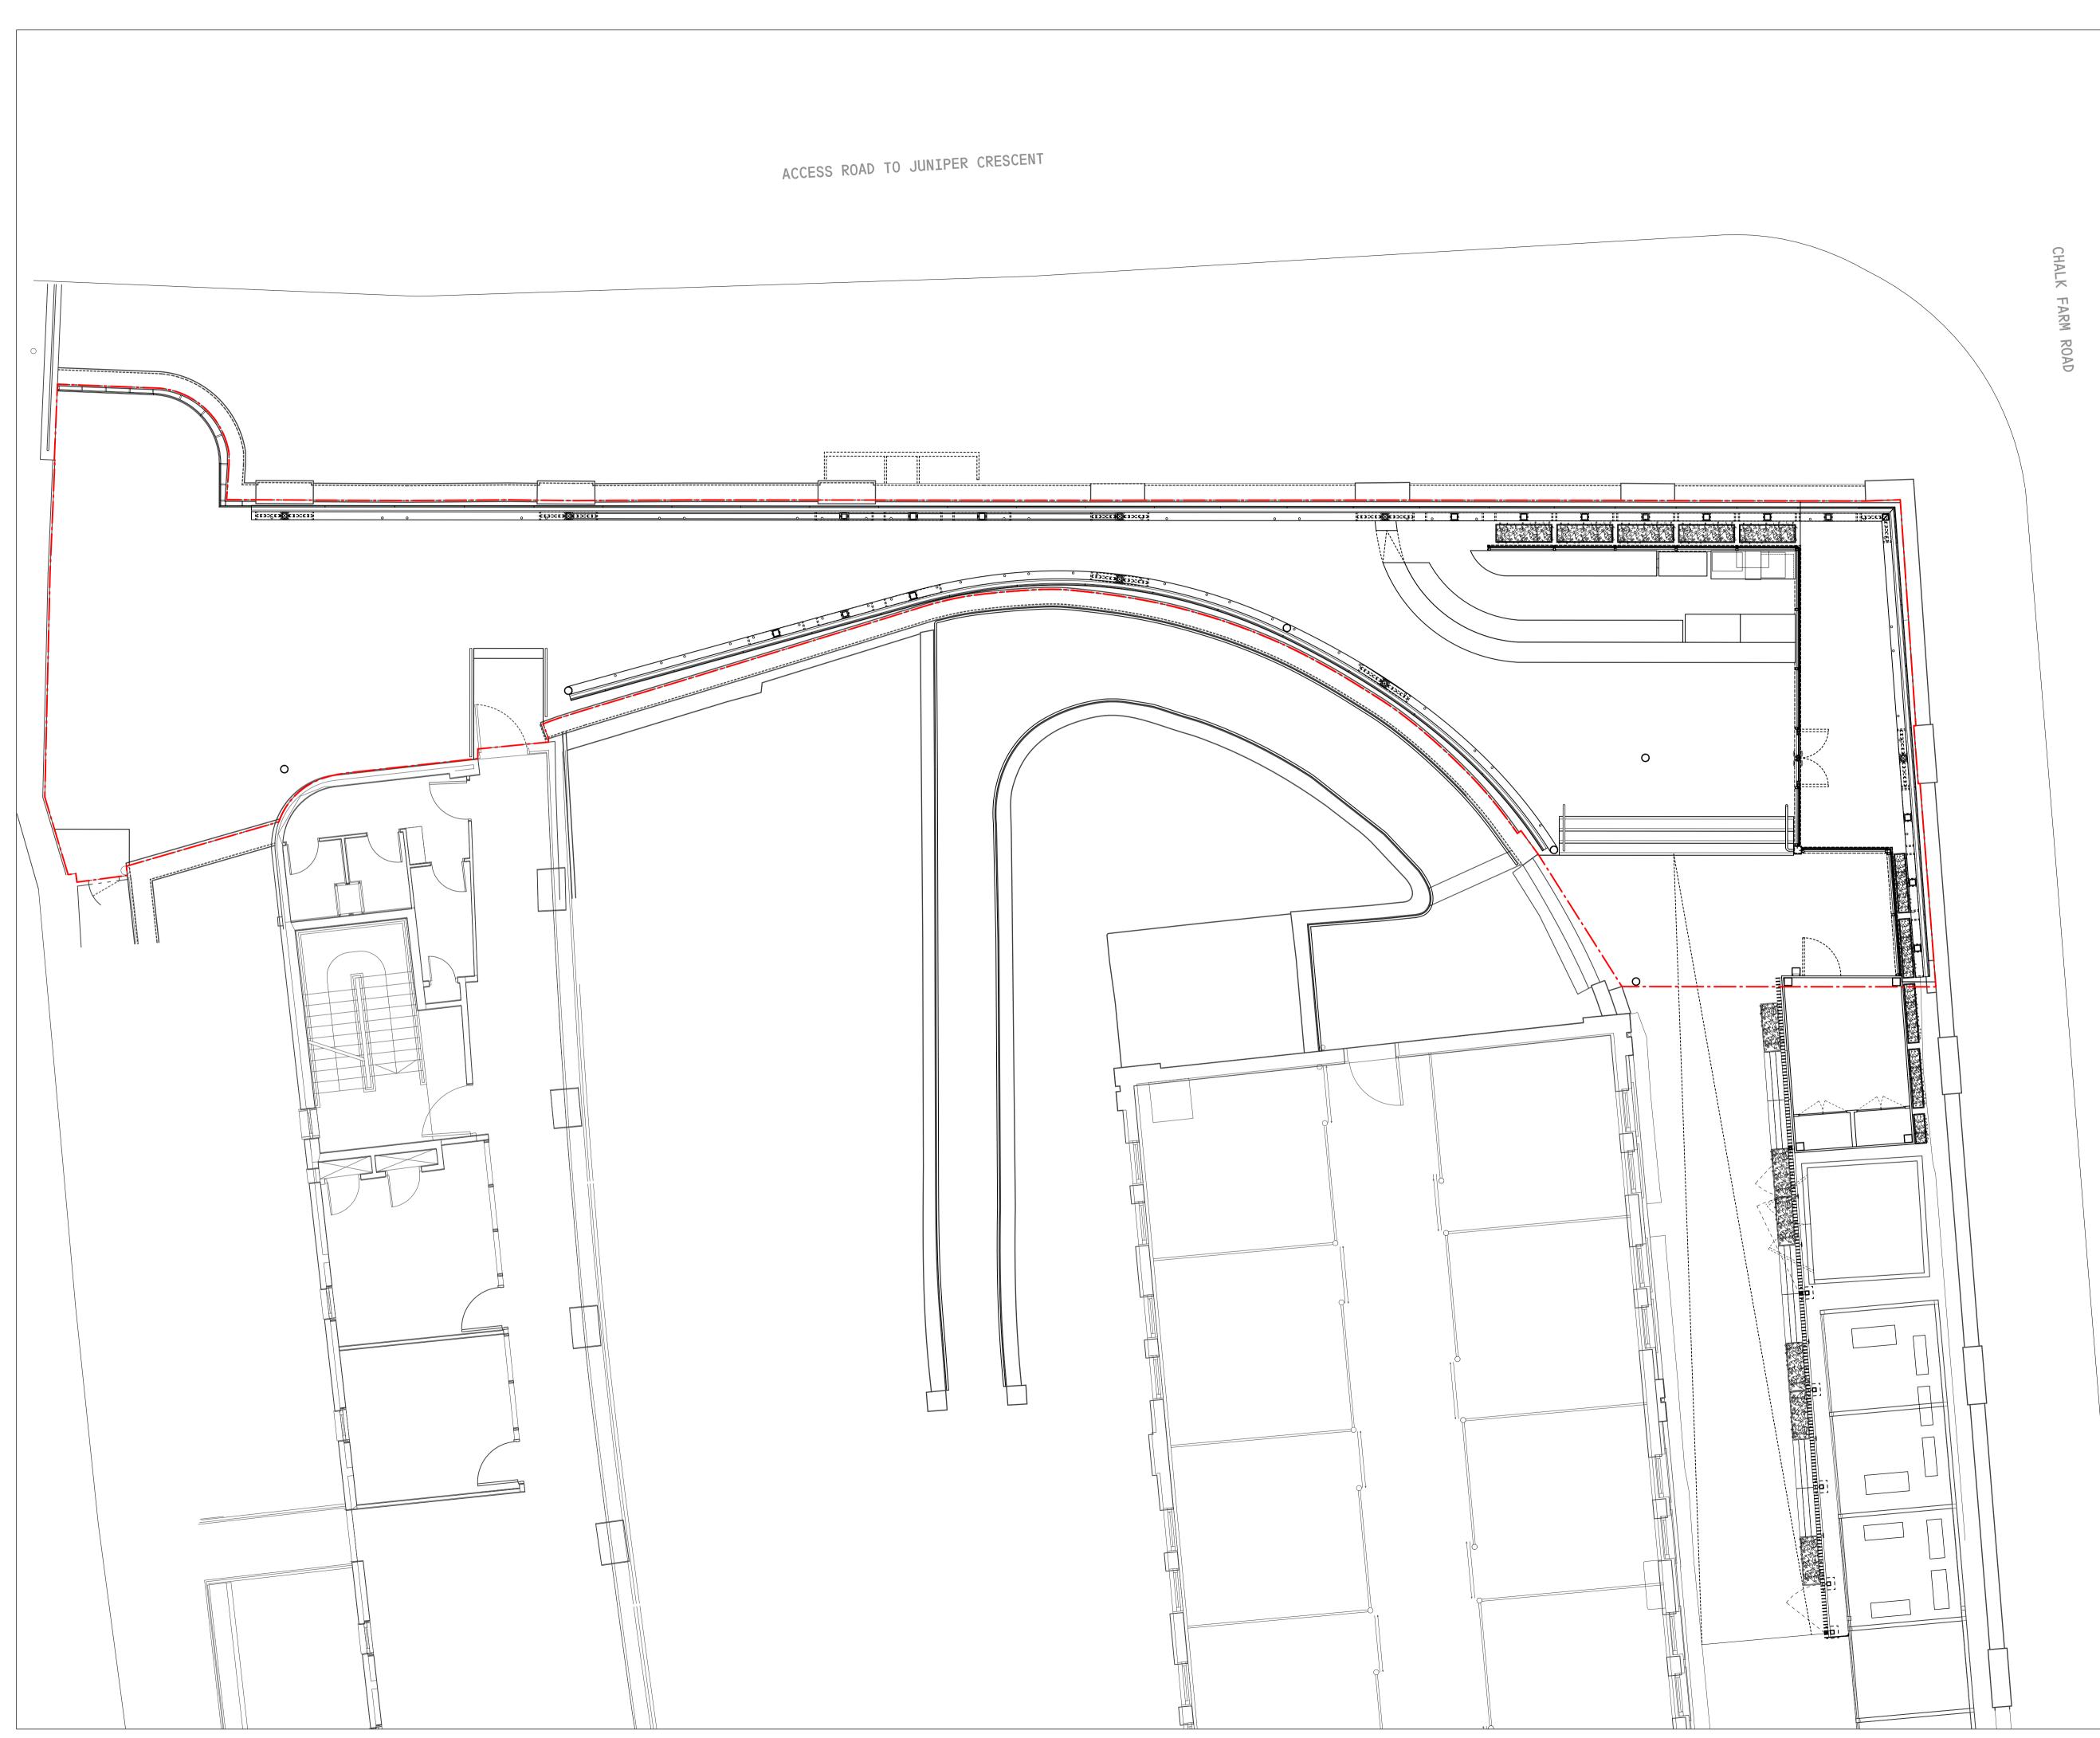

## **PLANNING REVISIONS:** NO. DATE DESCRIPTION P1 08.04.22 PLANNING ISSUE NOTES: ALL DRAWINGS TO BE READ IN CONJUNCTION WITH RELEVANT ARCHITECT AND CONSULTANT SPECIFICATION, AND DRAWINGS. NOT FOR CONSTRUCTION. DO NOT SCALE FROM THIS DRAWING. USE FIGURED DIMENSION ONLY. THE ARCHITECT SHALL BE NOTIFIED IN WRITING OF ANY DISCREPANCIES IMMEDIATELY. ALL DIMENSIONS TO BE CHECKED PRIOR TO COMMENCING THE WORKS BY THE CONTRACTOR AND SUCH DIMENSIONS TO BE THEIR RESPONSIBILITY. SITE LEVELS ARE MEASURED IN METRES ABOVE ORDNANCE DATUM. - SITE BOUNDARY 02 11 10 12 02 11 07 RIDGE LEVEL RFL:36.985M UPPER DATUM LEVEL UDFL:36.165M \_\_\_\_\_ LOWER DATUM LEVEL LDFL:35.760M FIRST FLOOR LEVEL FFL:33.150-33.309M CAMDEN MARKET APPR ARCHITECTS COLUMN ON NORTH 22 PRINCE OF WALES ROAD +44 2077296168 YARD ELEVATION LONDON NW5 3LG WWW.VPPR.CO.UK BEYOND DOTTED SITE CHARK FARM ROAD ALL RIGHTS RESERVED—THESE DRAWINGS, CONCEPTS, DESIGNS AND IDEAS ARE THE PROPERTY OF VON PREUSSEN PEASE REYNOLDS ARCHITECTS LTD. THEY MAY NOT BE COPIED, REPRODUCED, DISCLOSED TO OTHERS OR USED IN CONNECTION WITH ANY WORK OTHER THAN SPECIFIED PROJECT FOR WHICH PROPOSED ACCESS ROAD TO JUNIPER CRESCENT ELEVATION THEY WERE PREPARED, IN WHOLE OR IN PART, WITHOUT THE PRIOR WRITTEN AUTHORISATION OF VON PREUSSEN PEASE 7 ) SCALE — 1:75@A1 / 1:150@A3 REYNOLDS ARCHITECTS LTD. PROJECT: THE LUCKY CLUB, STABLES MARKET, CHALK FARM ROAD, CAMDEN, NW1 8AH DRAWING TITLE: EXISTING ACCESS ROAD TO JUNIPER CRESCENT ELEVATION DESIGN STAGE — 3 DRAWN ----- TE CHECKED ——— AC