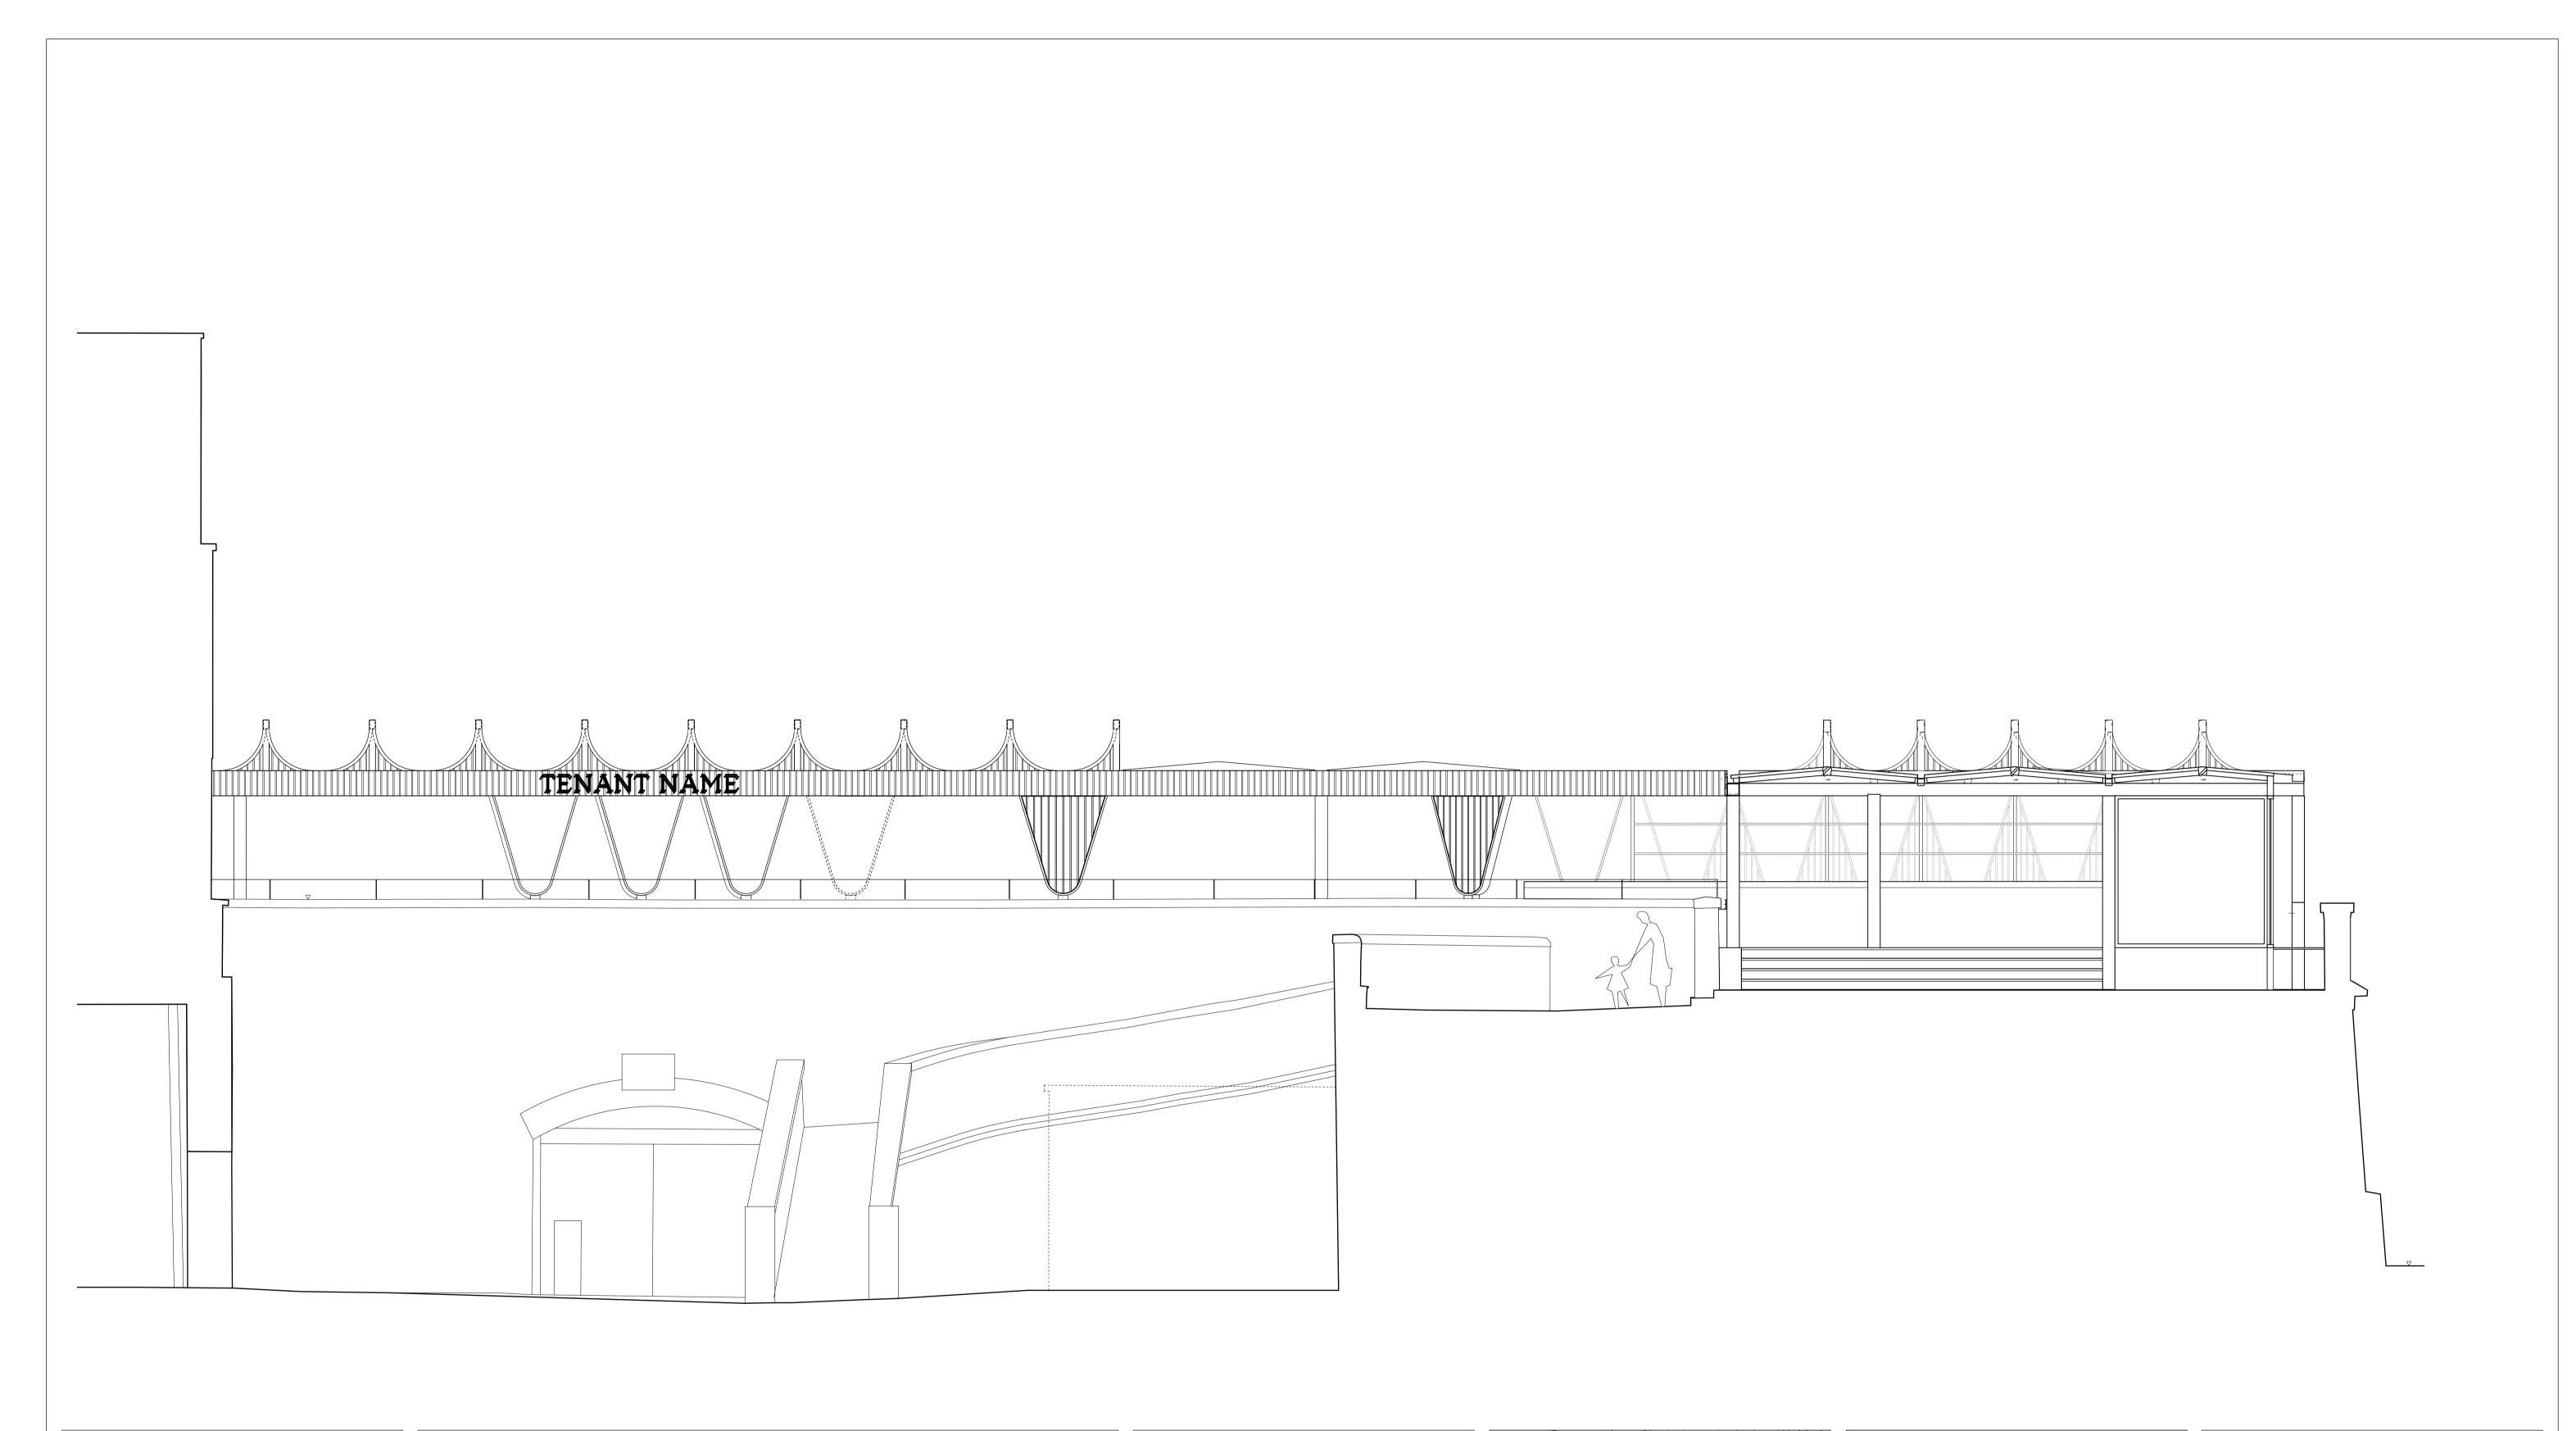

PROJECT:

THE LUCKY CLUB, STABLES MARKET, CHALK FARM ROAD, CAMDEN, NW1 8AH

DRAWING TITLE: **EXISTING** SECTION BB

DESIGN STAGE ---CHECKED ----DATE ——— FEB 2022 SCALE ----- 1:50@A1 / 1:100@A3

DRAWING NUMBER: 181-X-06-02 P1