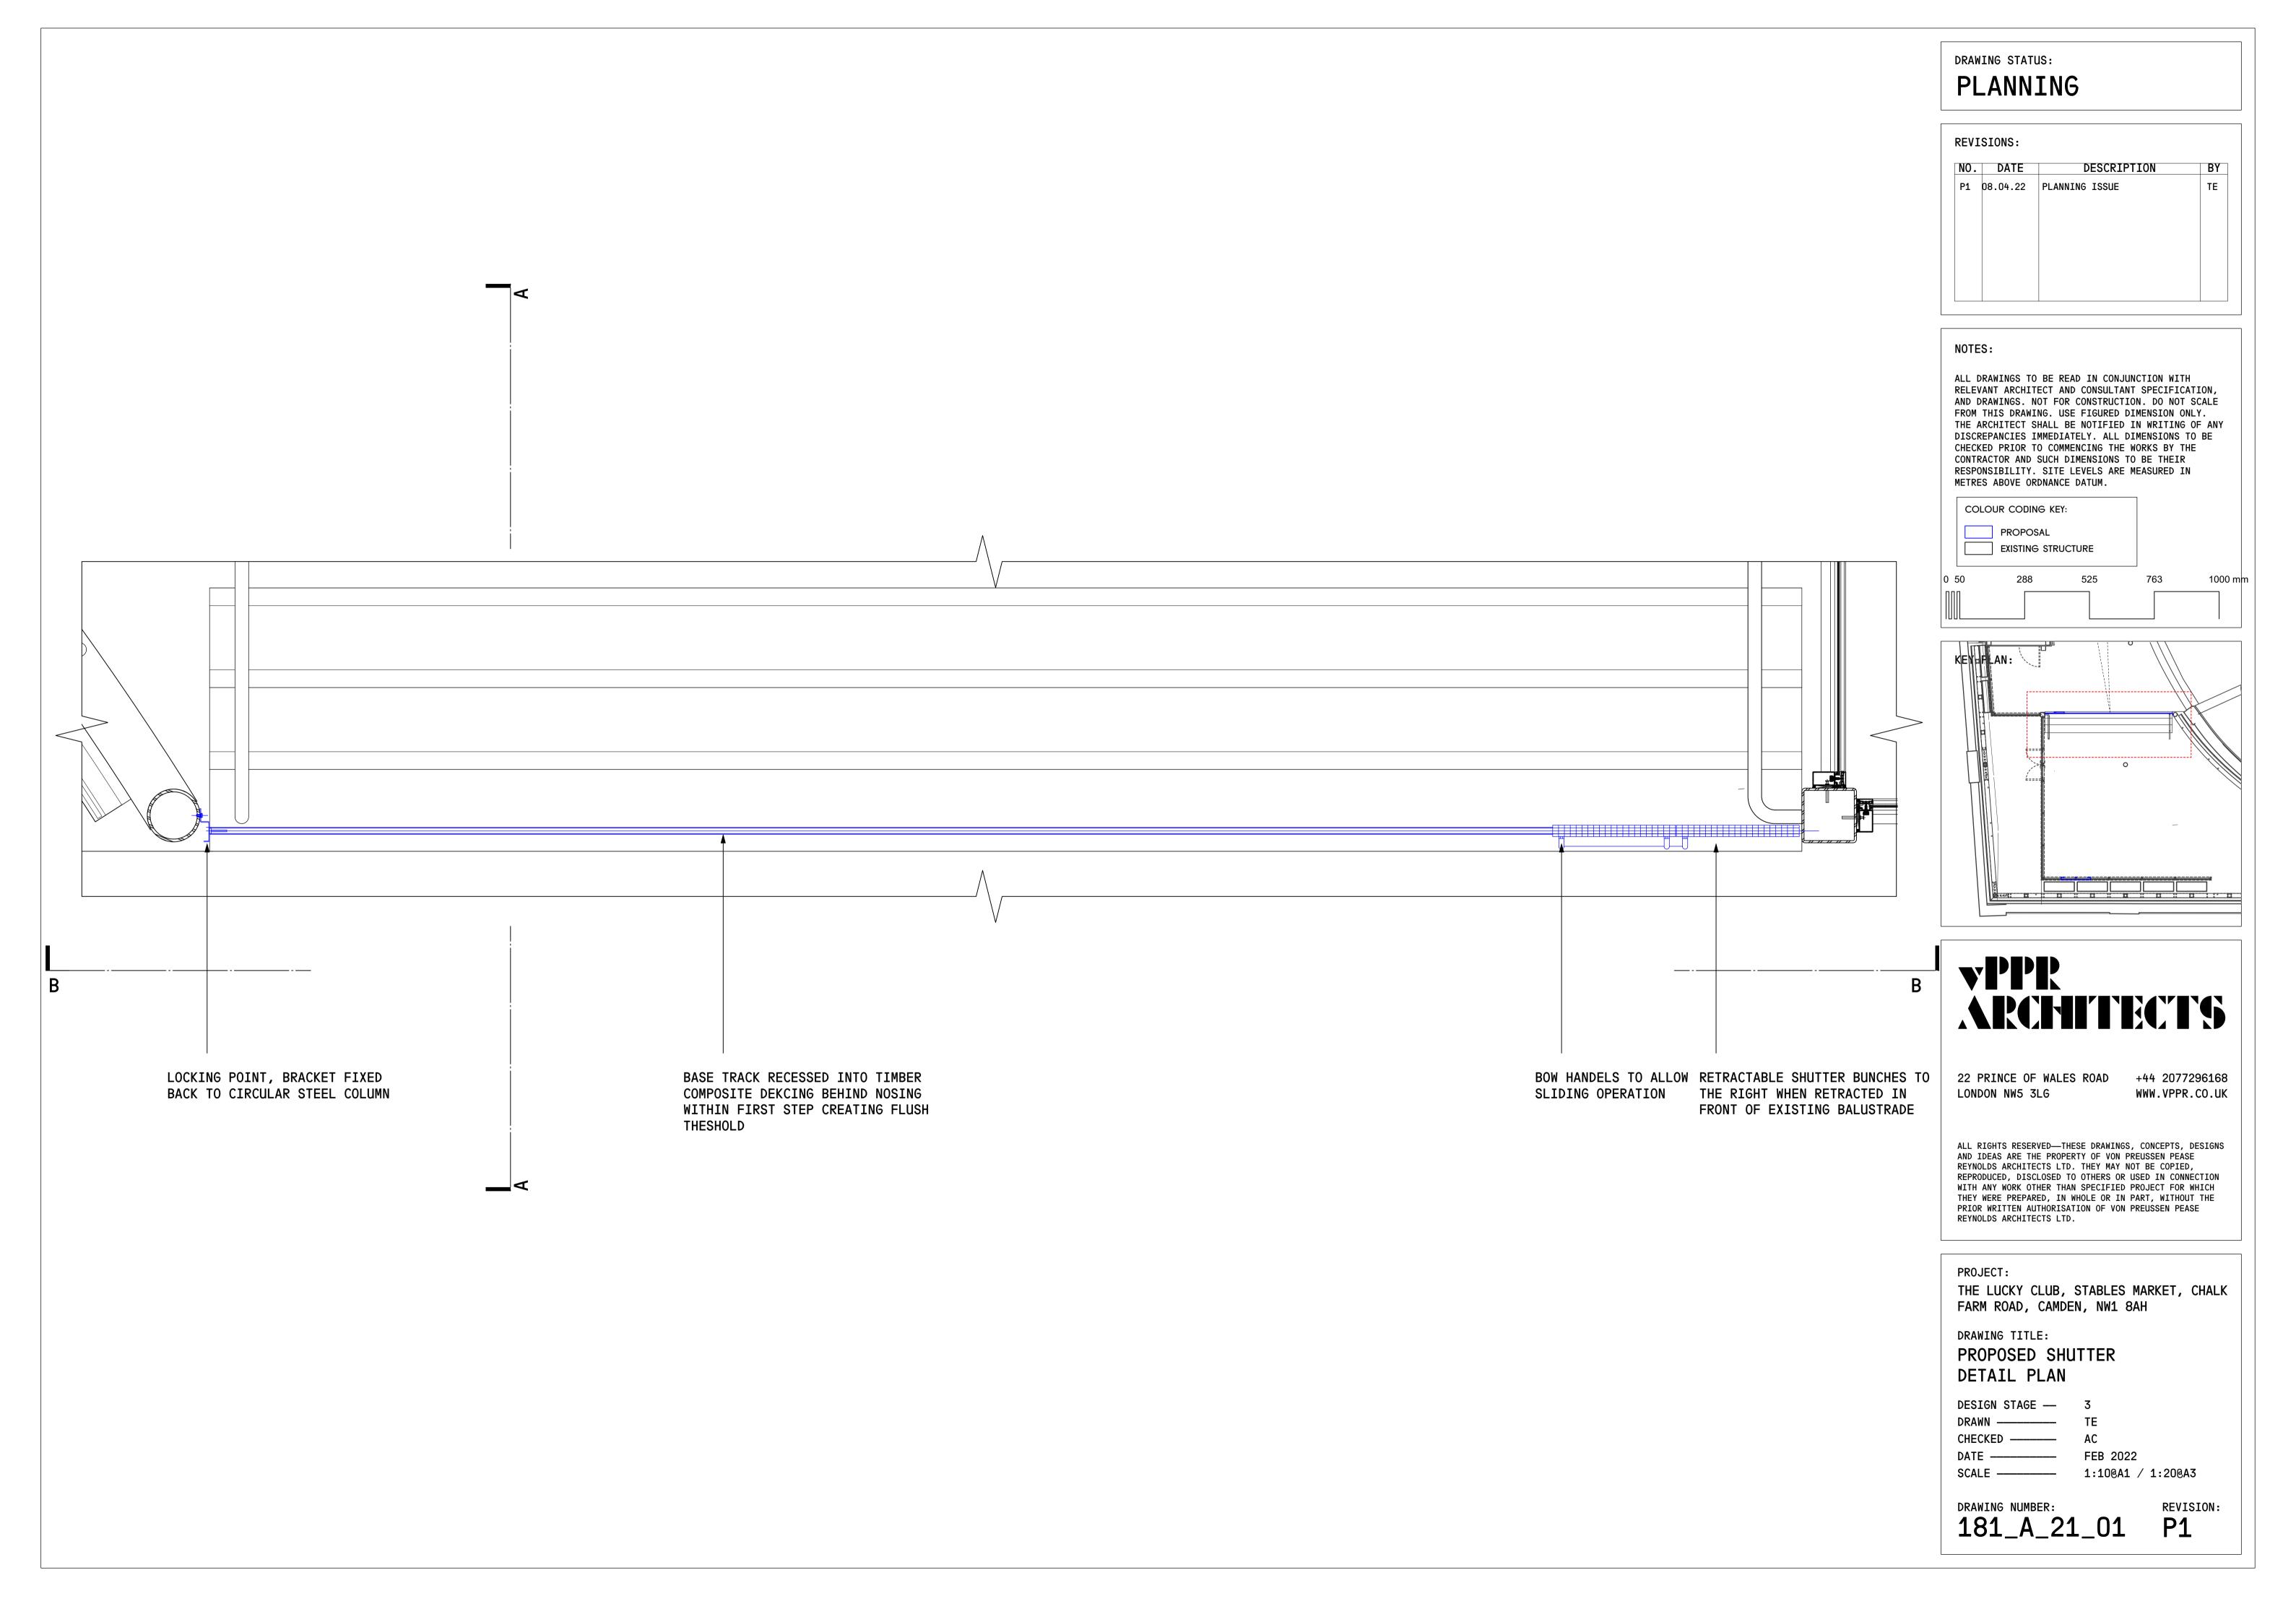

YNOLDS ARCHITECTS LTD.

### PROJECT:

THE LUCKY CLUB, STABLES MARKET, CHALK FARM ROAD, CAMDEN, NW1 8AH

SCALE ------ 1:75@A1 / 1:150@A3

DRAWING TITLE: **PROPOSED** 

SECTION AA DESIGN STAGE — 3 DRAWN ----- TE CHECKED ——— AC DATE ----- FEB 2022

DRAWING NUMBER:

181\_A\_06\_01 P1

**REVISION:** 





ALL RIGHTS RESERVED—THESE DRAWINGS, CONCEPTS, DESIGNS AND IDEAS ARE THE PROPERTY OF VON PREUSSEN PEASE REYNOLDS ARCHITECTS LTD. THEY MAY NOT BE COPIED, REPRODUCED, DISCLOSED TO OTHERS OR USED IN CONNECTION WITH ANY WORK OTHER THAN SPECIFIED PROJECT FOR WHICH THEY WERE PREPARED, IN WHOLE OR IN PART, WITHOUT THE PRIOR WRITTEN AUTHORISATION OF VON PREUSSEN PEASE REYNOLDS ARCHITECTS LTD.

CHECKED -----DATE ---- FEB 2022 SCALE ------ 1:50@A1 / 1:100@A3

DRAWING NUMBER: 181-A-06-02

**REVISION:**