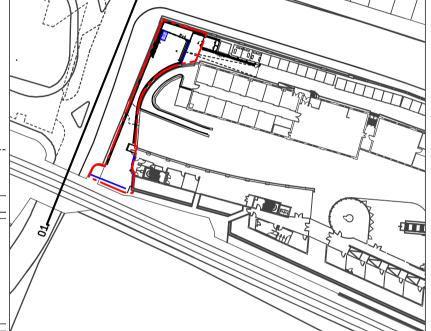

## DRAWING STATUS: **PLANNING REVISIONS:** NO. DATE P1 08.04.22 PLANNING ISSUE ABOVE ORDNANCE DATUM. - SITE BOUNDARY COLOUR CODING KEY: PROPOSAL EXISTING STRUCTURE CAMDEN MARKET 22 PRINCE OF WALES ROAD +44 2077296168 LONDON NW5 3LG SITE CHARK FARM ROAD ALL RIGHTS RESERVED—THESE DRAWINGS, CONCEPTS, DESIGNS PROPOSED ACCESS ROAD TO JUNIPER CRESCENT ELEVATION 1 ) SCALE — 1:75@A1 / 1:150@A3 REYNOLDS ARCHITECTS LTD. PROJECT: DRAWING TITLE: