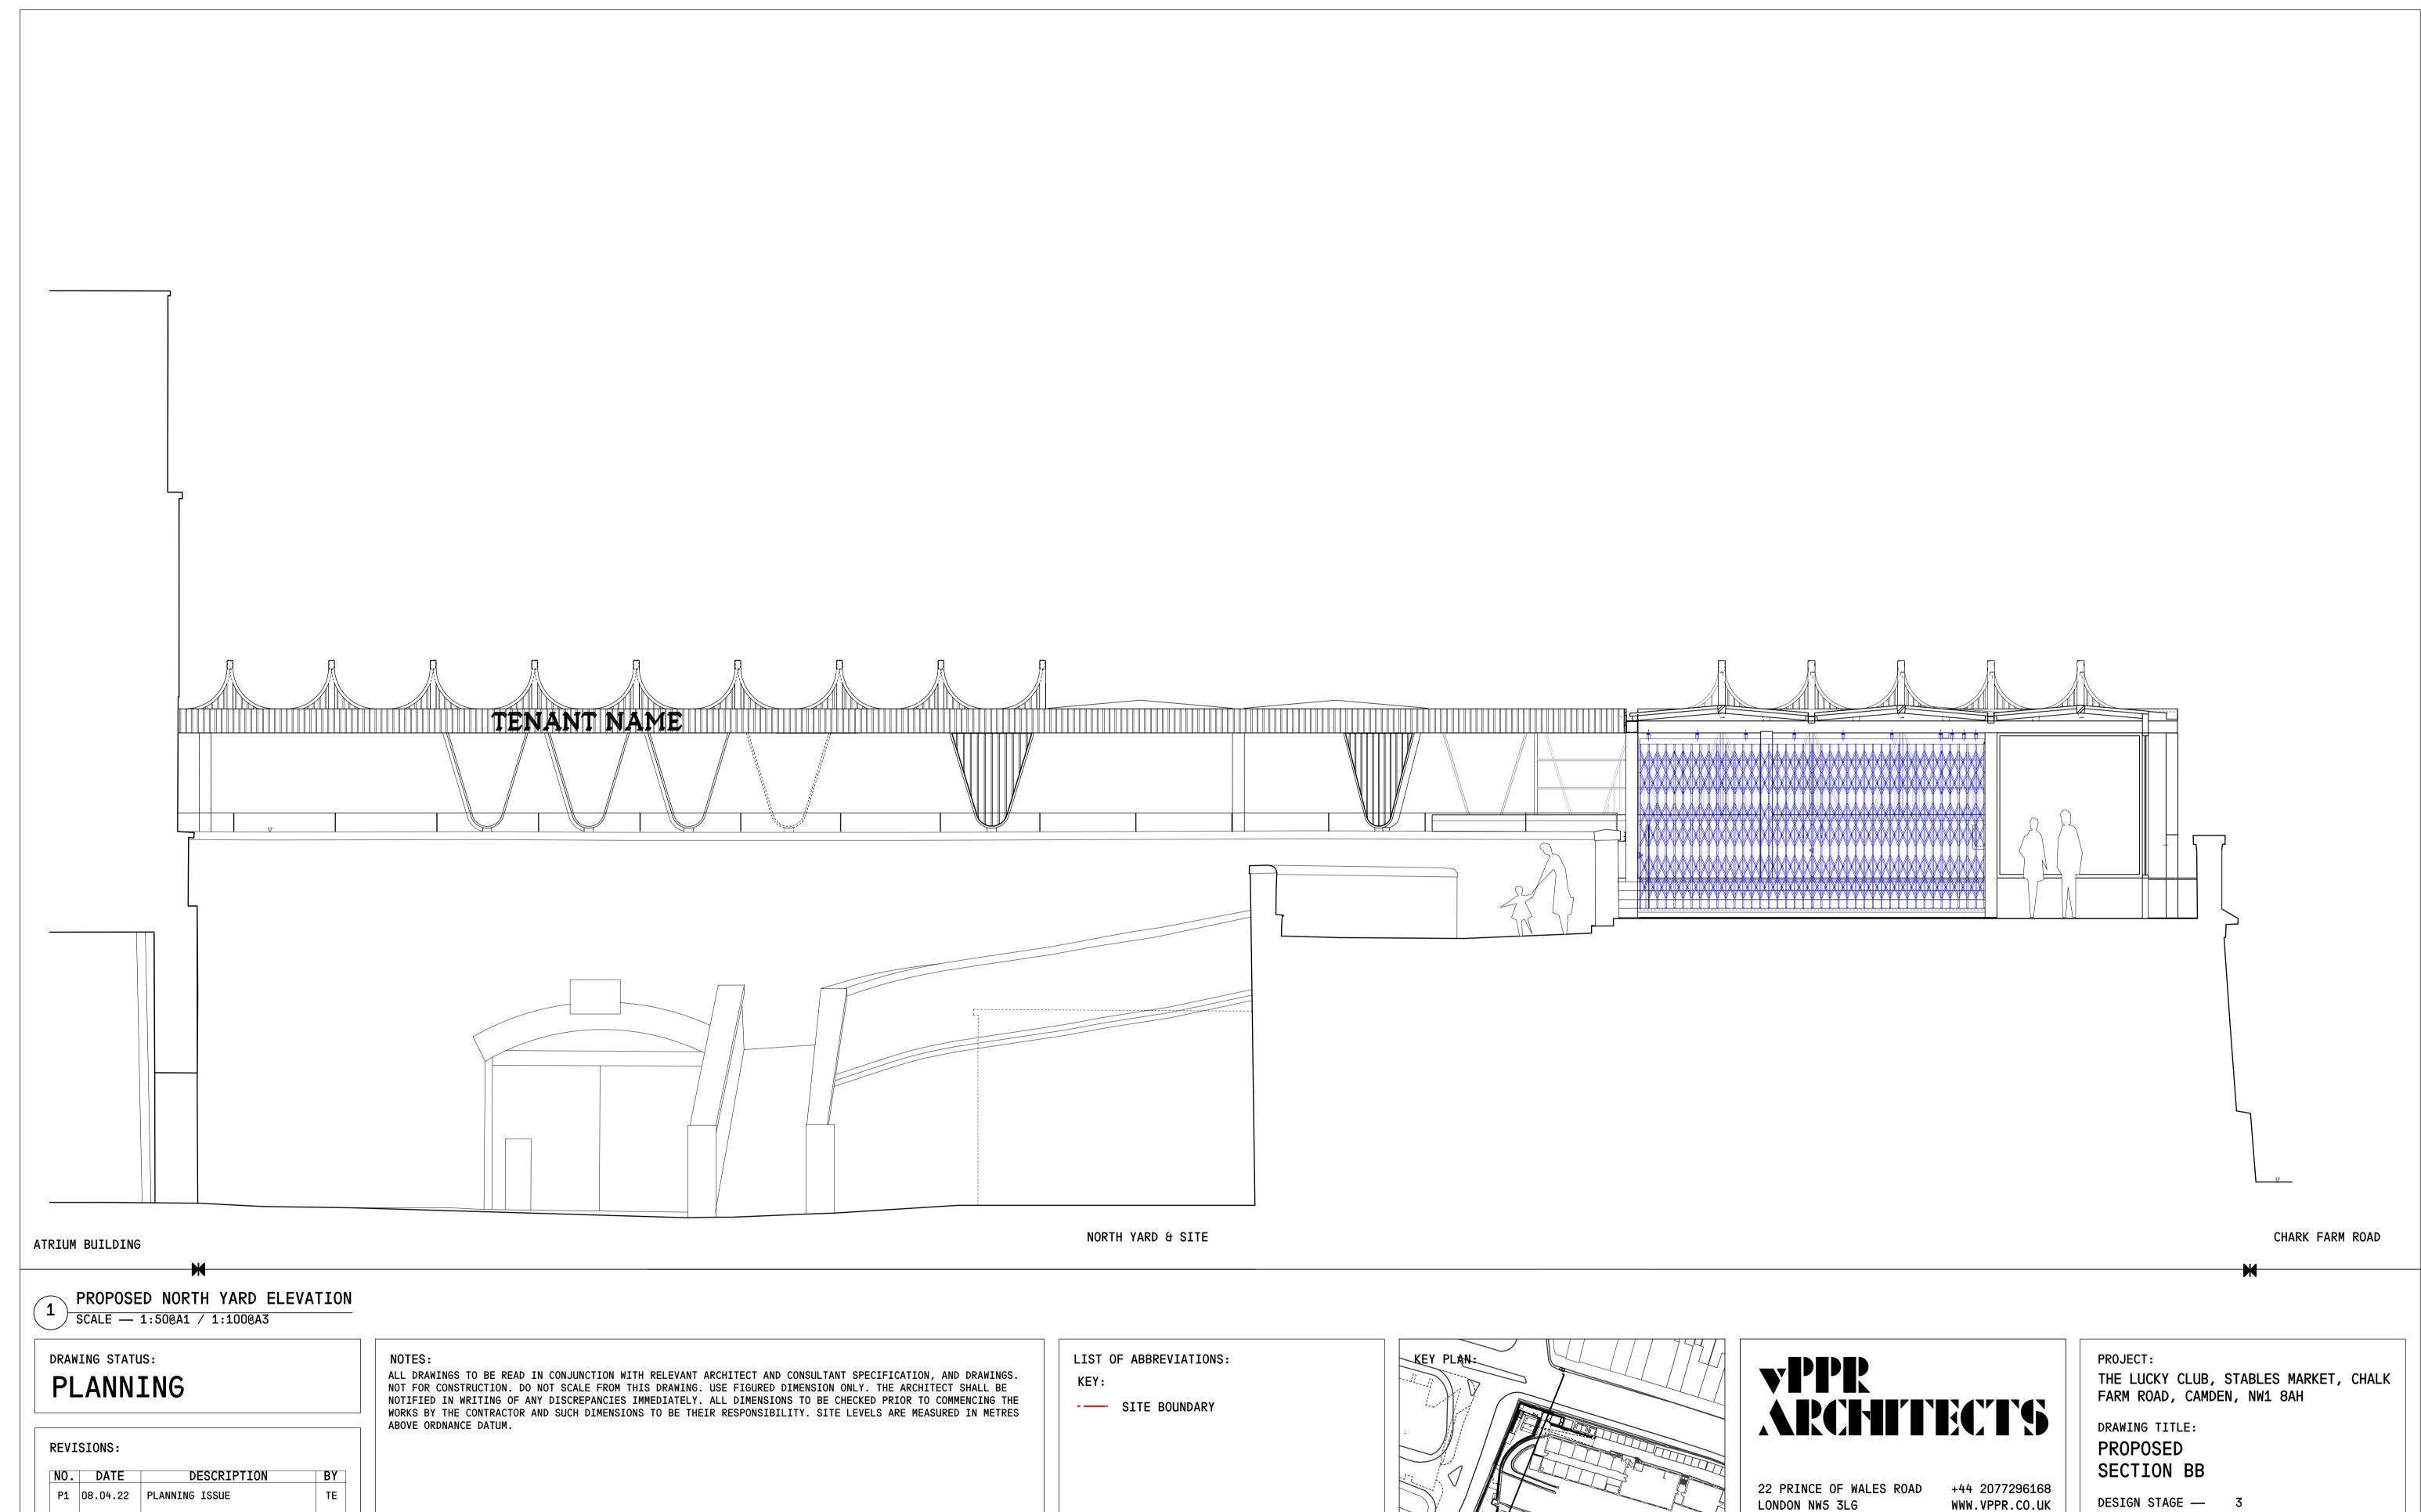

THE LUCKY CLUB, STABLES MARKET, CHALK FARM ROAD, CAMDEN, NW1 8AH

PROPOSED ACCESS ROAD TO JUNIPER CRESCENT ELEVATION

DESIGN STAGE — 3 DRAWN ----- TE CHECKED ——— AC DATE ---- FEB 2022 SCALE ------ 1:75@A1 / 1:150@A3