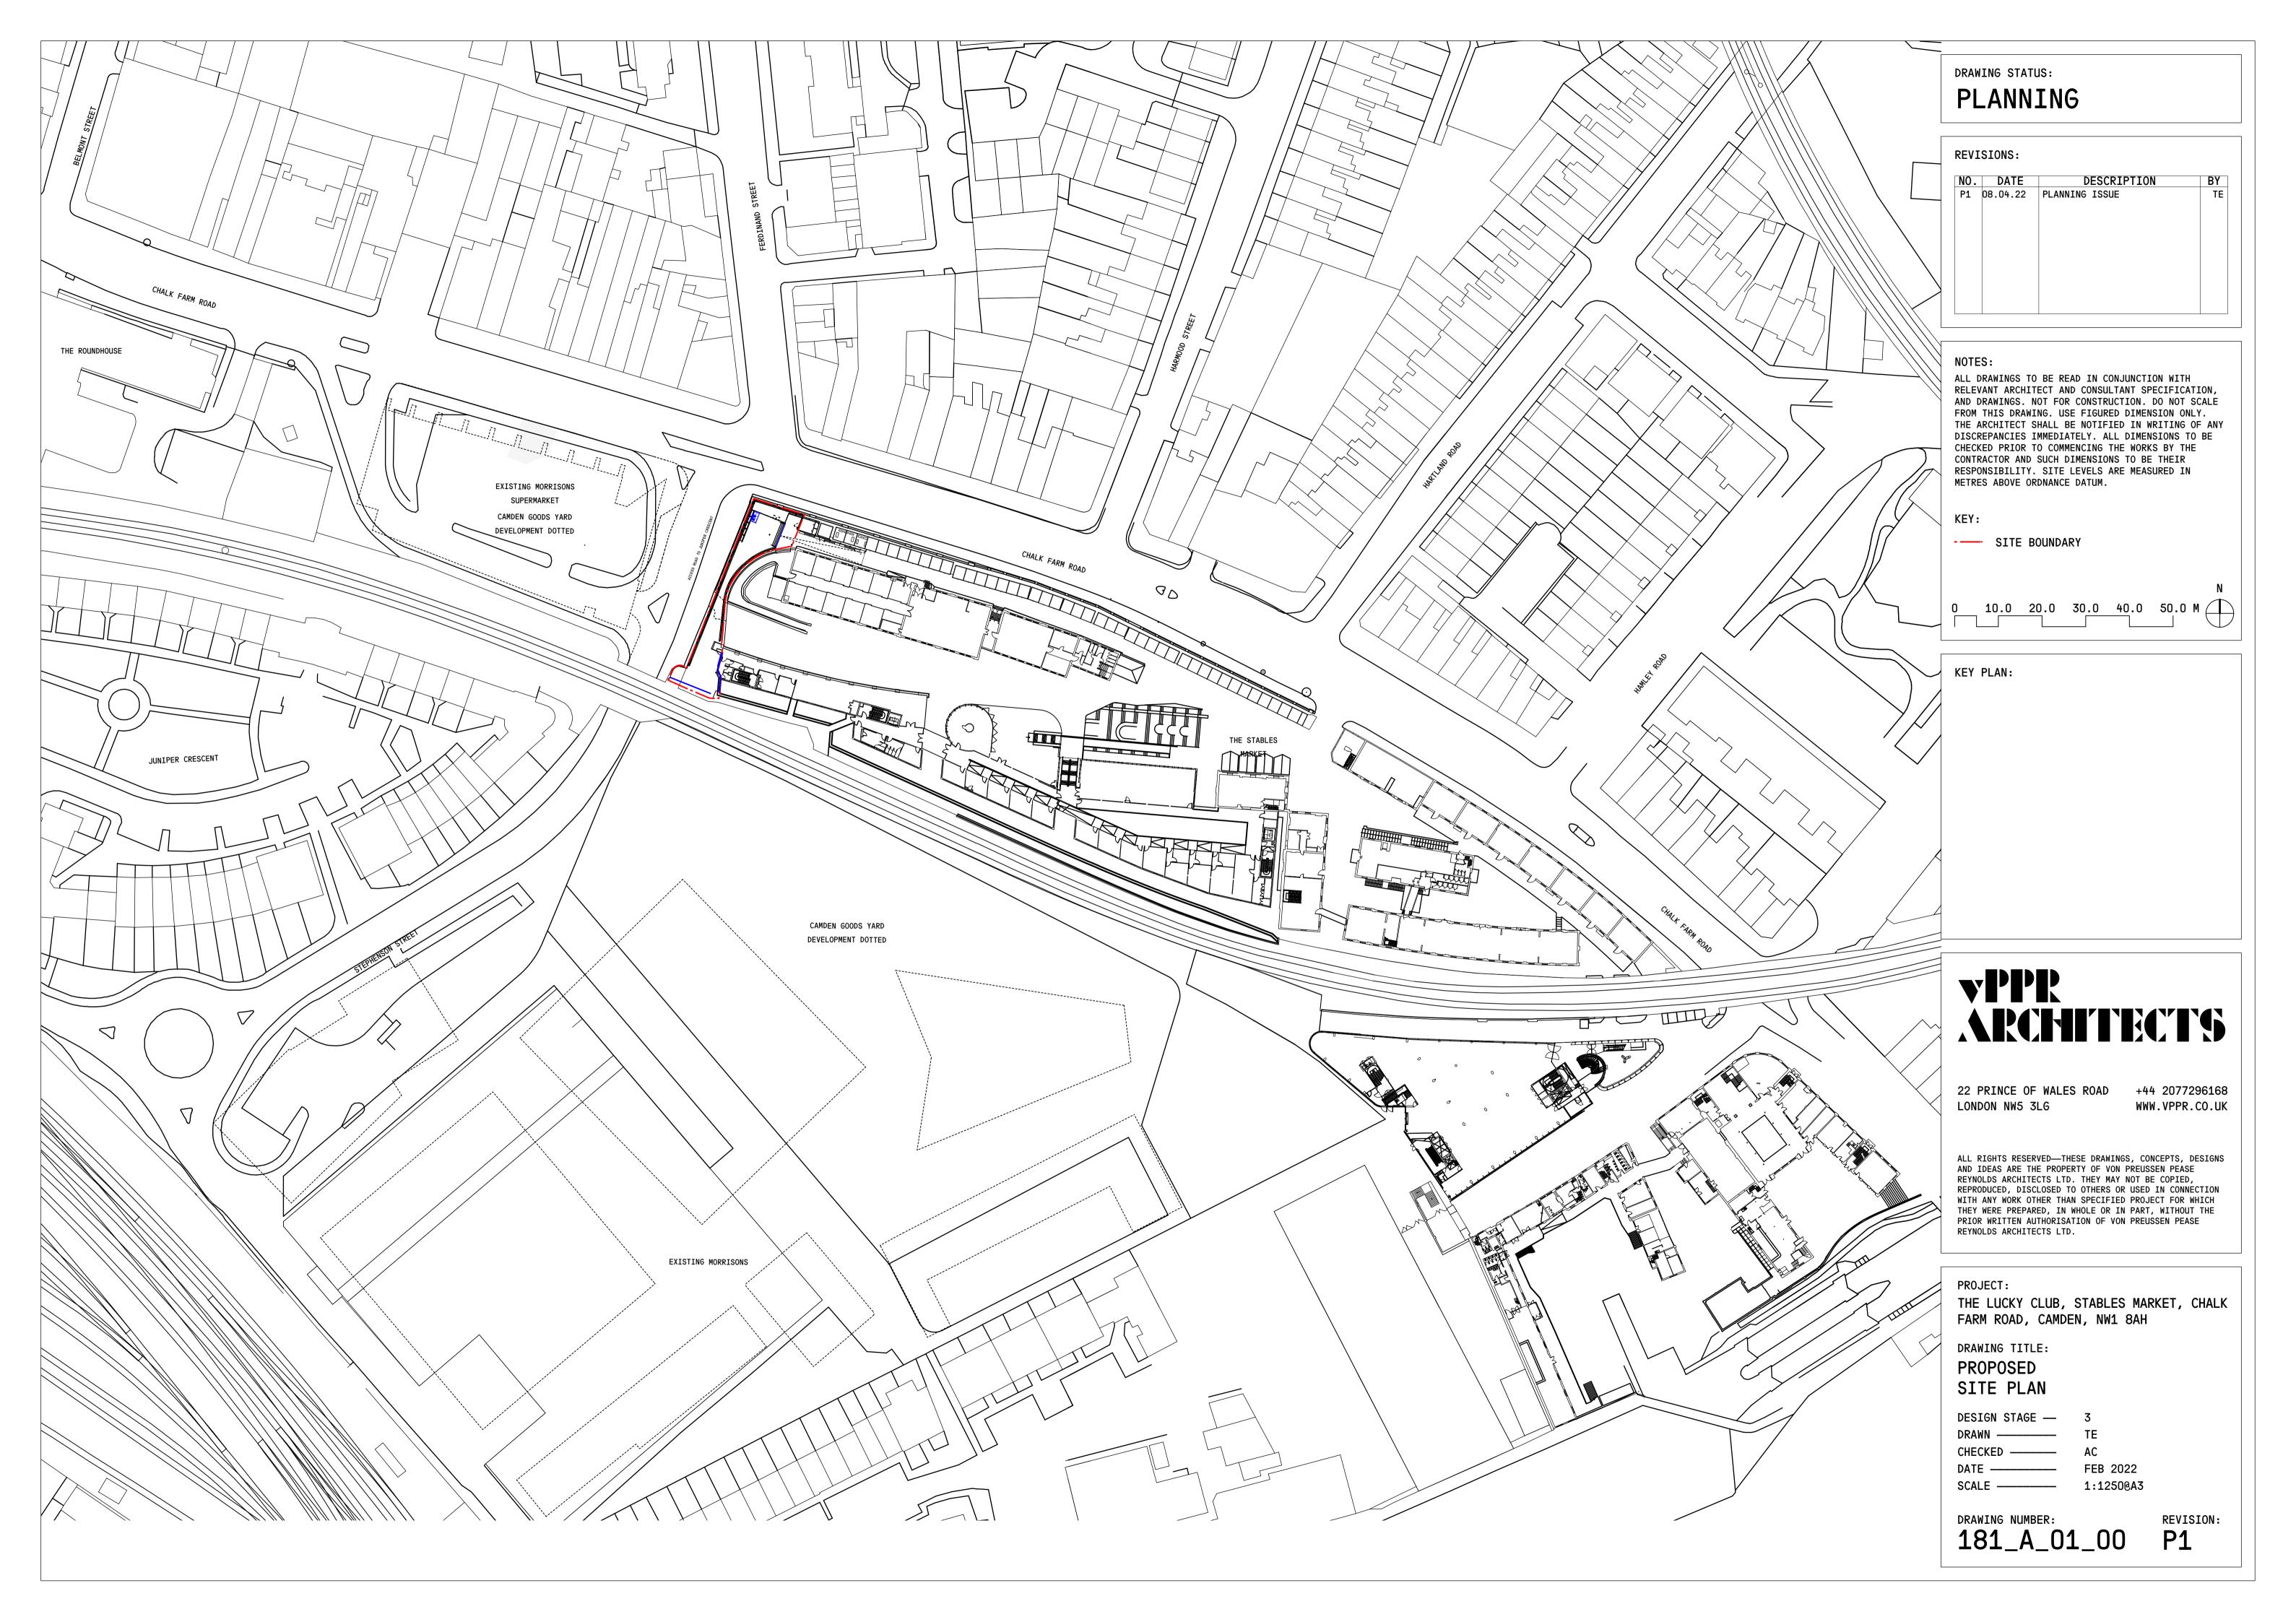

## DRAWING STATUS: **PLANNING REVISIONS:** NO. DATE P1 08.04.22 PLANNING ISSUE ABOVE ORDNANCE DATUM. - SITE BOUNDARY COLOUR CODING KEY: PROPOSAL EXISTING STRUCTURE CAMDEN MARKET 22 PRINCE OF WALES ROAD +44 2077296168 LONDON NW5 3LG SITE CHARK FARM ROAD ALL RIGHTS RESERVED—THESE DRAWINGS, CONCEPTS, DESIGNS PROPOSED ACCESS ROAD TO JUNIPER CRESCENT ELEVATION 1 ) SCALE — 1:75@A1 / 1:150@A3 REYNOLDS ARCHITECTS LTD. PROJECT: DRAWING TITLE:

THE LUCKY CLUB, STABLES MARKET, CHALK FARM ROAD, CAMDEN, NW1 8AH

PROPOSED ACCESS ROAD TO JUNIPER CRESCENT ELEVATION

DESIGN STAGE — 3 DRAWN ----- TE CHECKED ——— AC DATE ---- FEB 2022 SCALE ------ 1:75@A1 / 1:150@A3

### PROJECT:

THE LUCKY CLUB, STABLES MARKET, CHALK FARM ROAD, CAMDEN, NW1 8AH

SCALE ------ 1:75@A1 / 1:150@A3

DRAWING TITLE: **PROPOSED** 

SECTION AA DESIGN STAGE — 3 DRAWN ----- TE CHECKED ——— AC DATE ----- FEB 2022