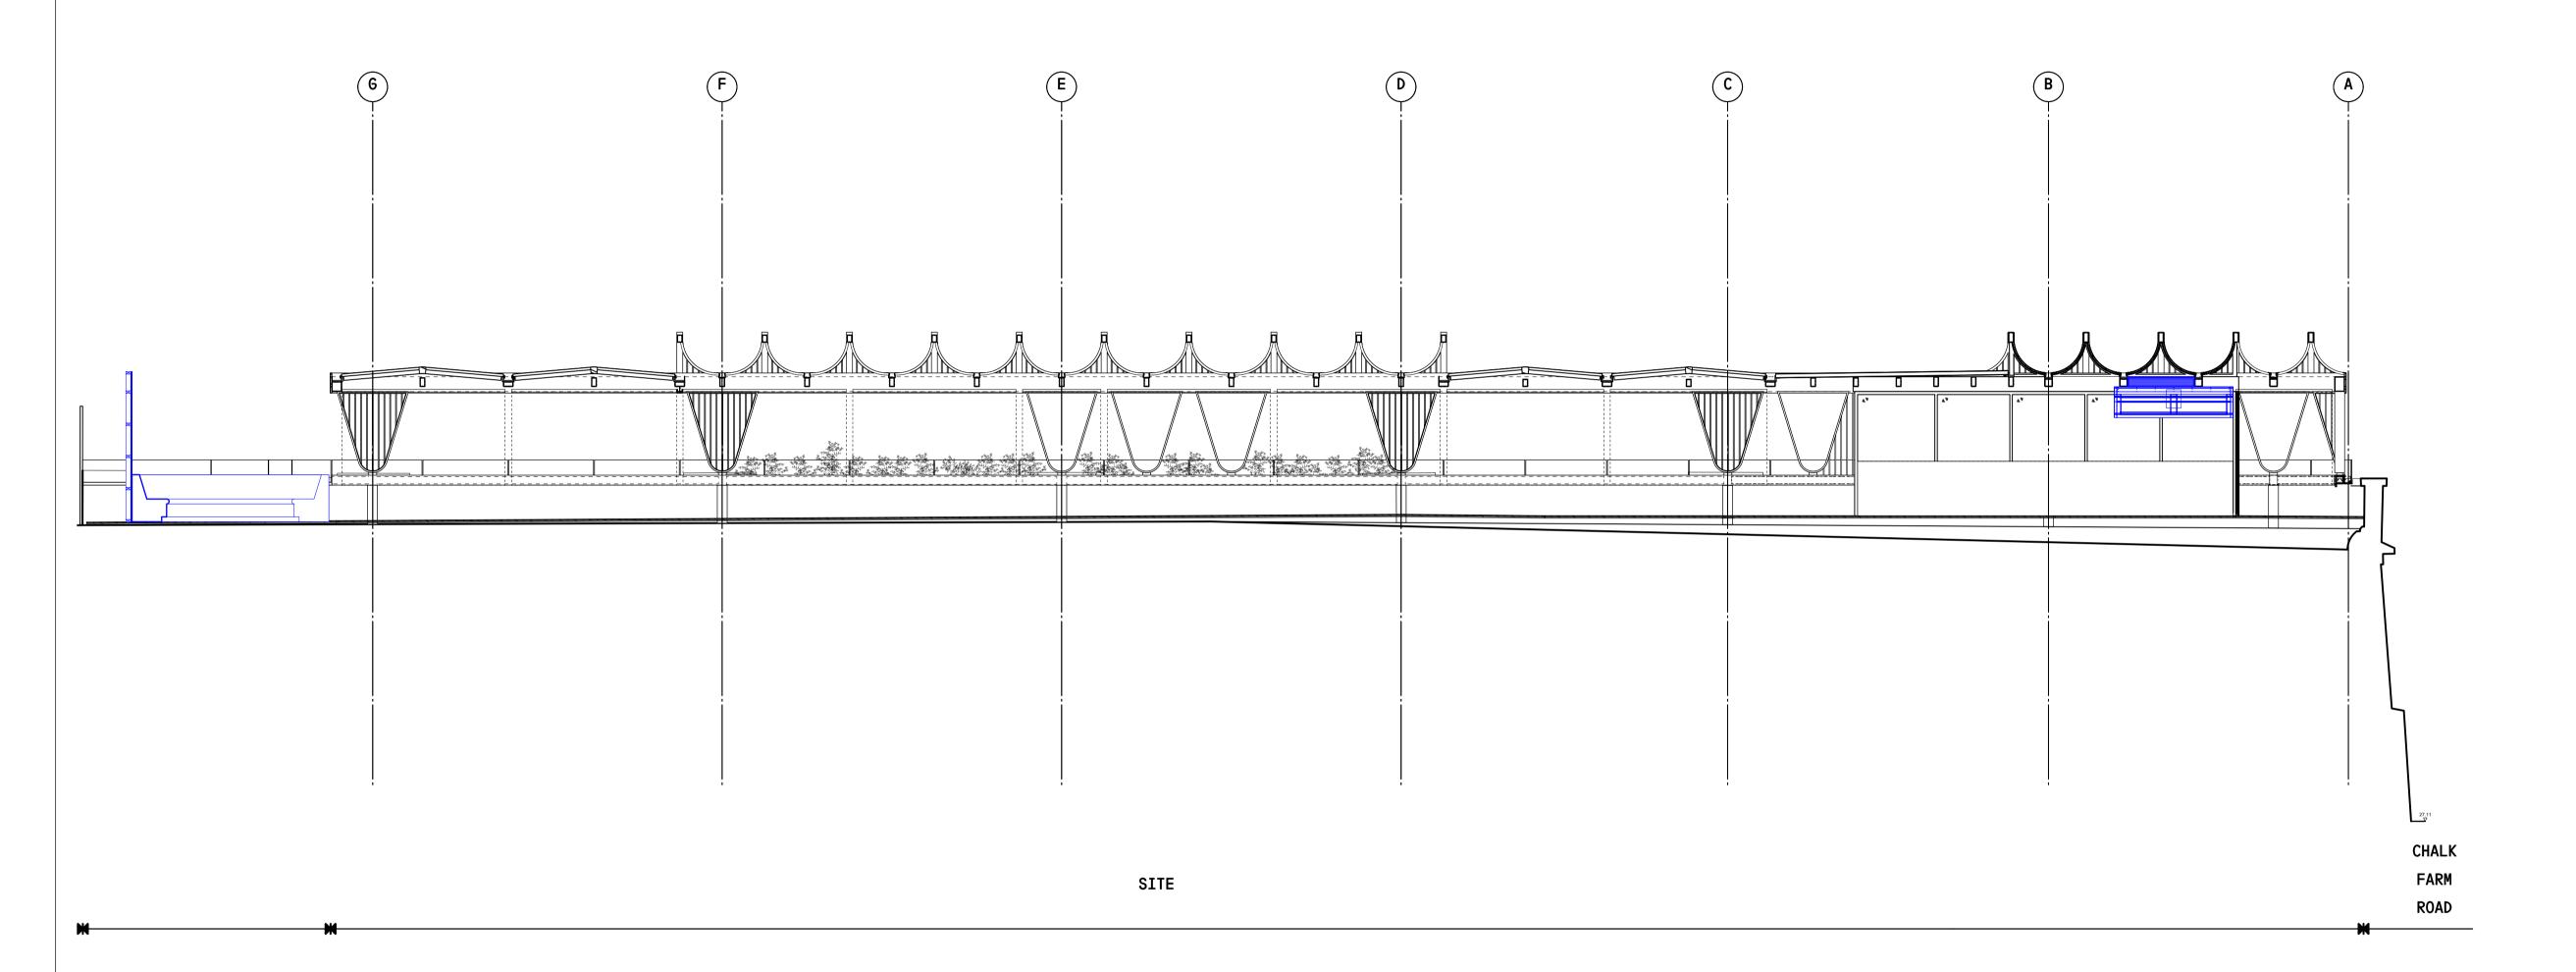

### PROJECT:

THE LUCKY CLUB, STABLES MARKET, CHALK FARM ROAD, CAMDEN, NW1 8AH

SCALE ------ 1:75@A1 / 1:150@A3

DRAWING TITLE: **PROPOSED** 

SECTION AA DESIGN STAGE — 3 DRAWN ----- TE CHECKED ——— AC DATE ----- FEB 2022