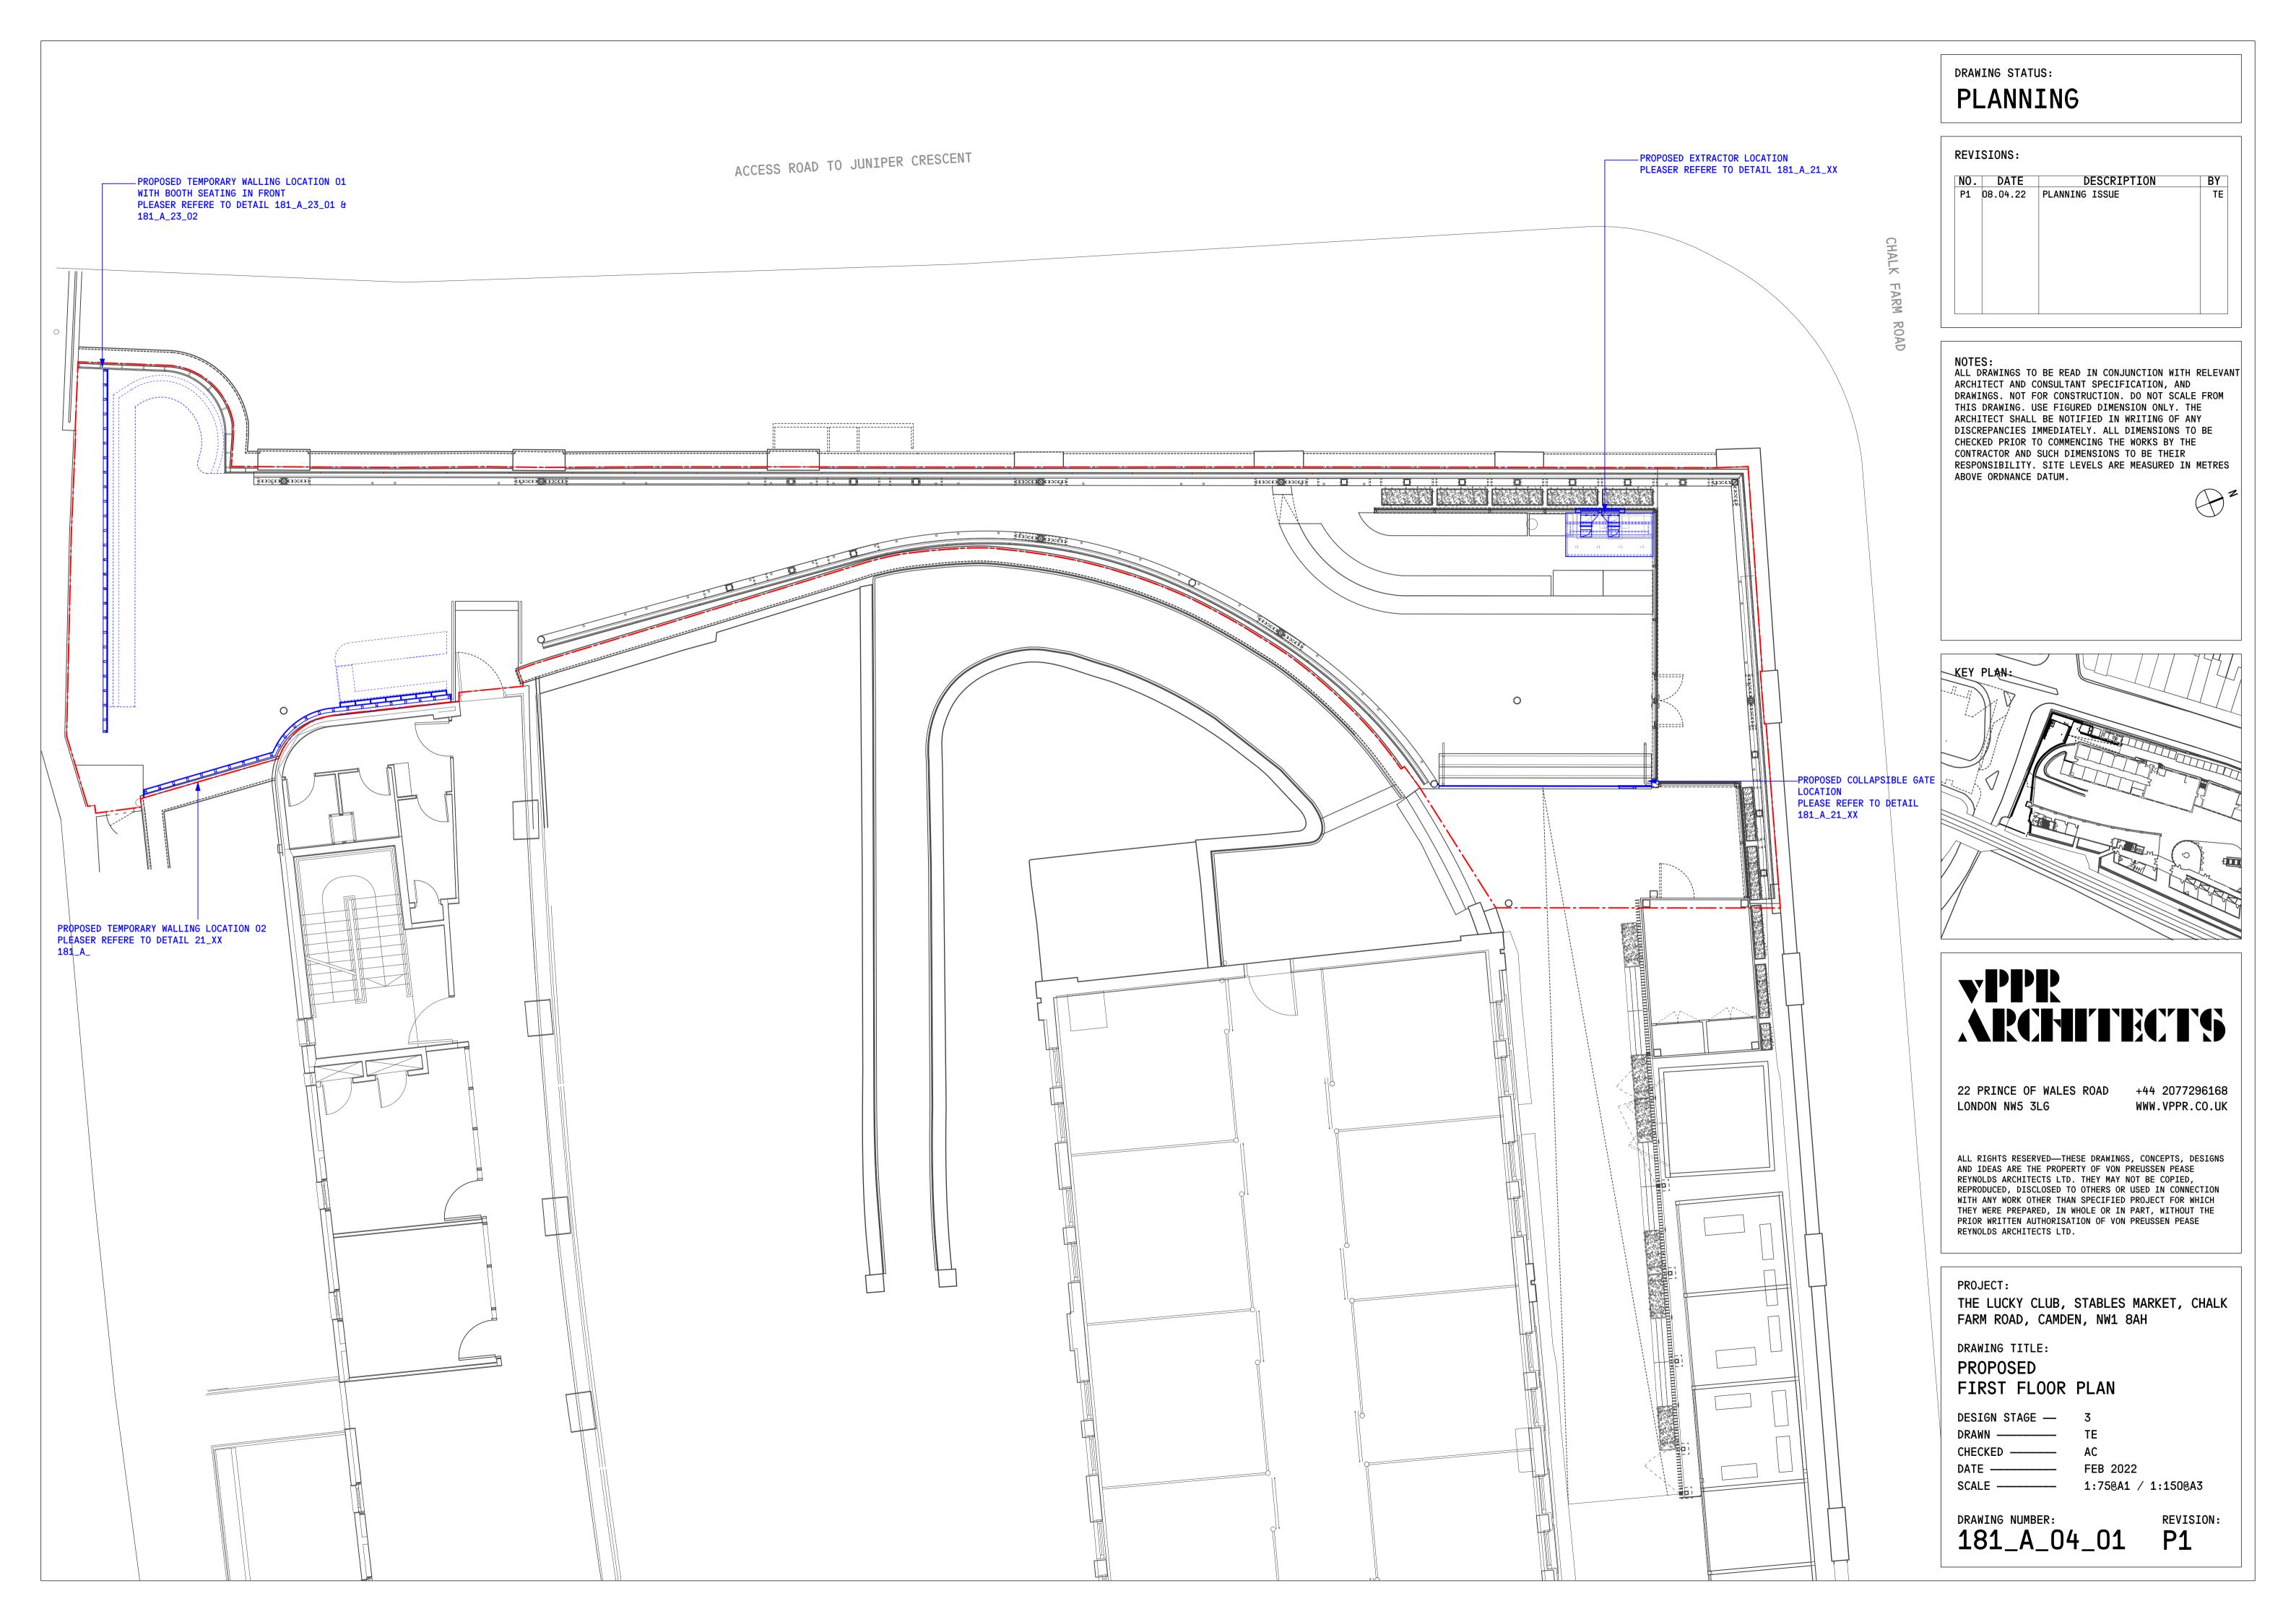

## DRAWING STATUS: **PLANNING REVISIONS:** NO. DATE P1 08.04.22 PLANNING ISSUE ABOVE ORDNANCE DATUM. - SITE BOUNDARY COLOUR CODING KEY: PROPOSAL EXISTING STRUCTURE CAMDEN MARKET 22 PRINCE OF WALES ROAD +44 2077296168 LONDON NW5 3LG SITE CHARK FARM ROAD ALL RIGHTS RESERVED—THESE DRAWINGS, CONCEPTS, DESIGNS PROPOSED ACCESS ROAD TO JUNIPER CRESCENT ELEVATION 1 ) SCALE — 1:75@A1 / 1:150@A3 REYNOLDS ARCHITECTS LTD. PROJECT: DRAWING TITLE:

THE LUCKY CLUB, STABLES MARKET, CHALK FARM ROAD, CAMDEN, NW1 8AH

PROPOSED ACCESS ROAD TO JUNIPER CRESCENT ELEVATION

DESIGN STAGE — 3 DRAWN ----- TE CHECKED ——— AC DATE ---- FEB 2022 SCALE ------ 1:75@A1 / 1:150@A3