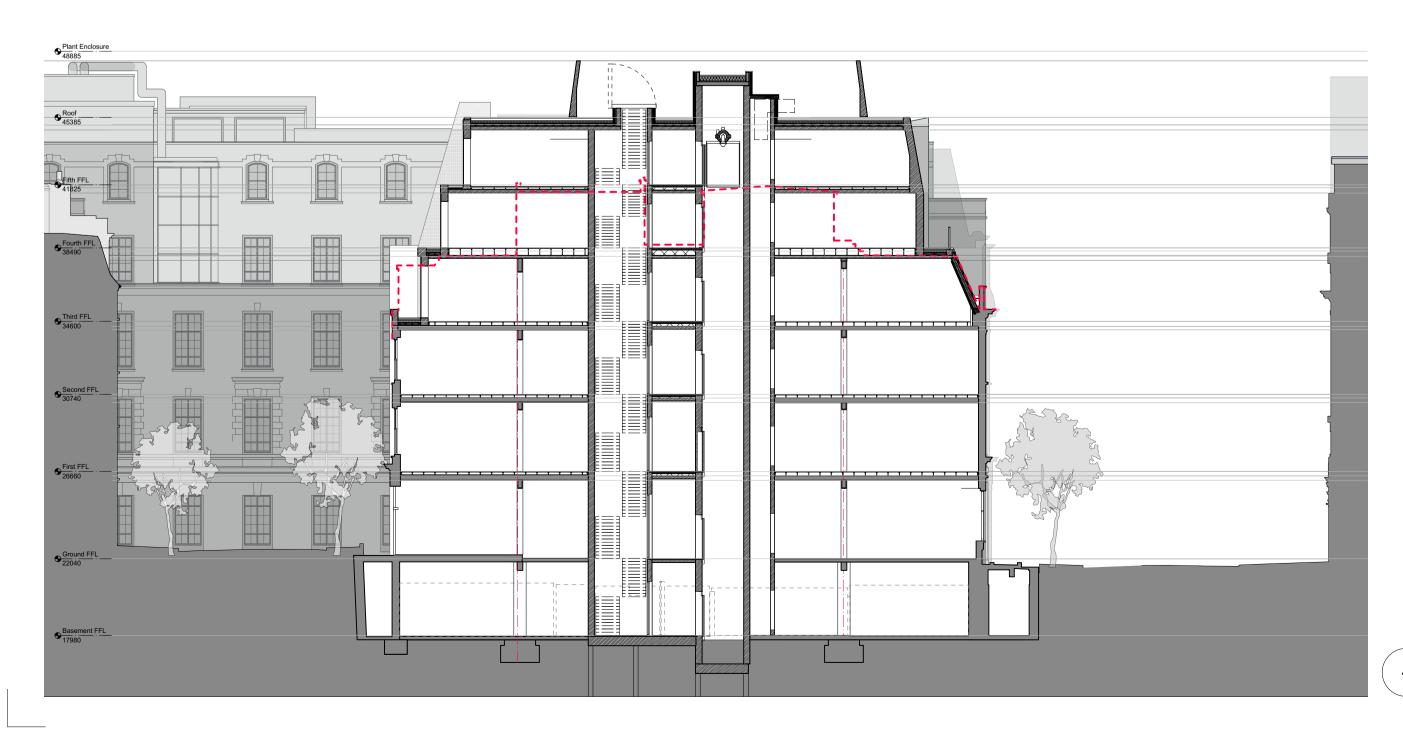

SECTION DD SCALE 1:200 @ A3 2

Wc1H 9NE

Drawing Title

PROPOSED SECTION DD

| Drawing Status Drawn Che         |                    | Checked             | Revision<br>A       |
|----------------------------------|--------------------|---------------------|---------------------|
| Project No.                      | Date<br>13/04/2022 | Scale @ A1<br>1:100 | Scale @ A3<br>1:200 |
| Drawing Number<br>4608-07-PR-302 |                    |                     |                     |