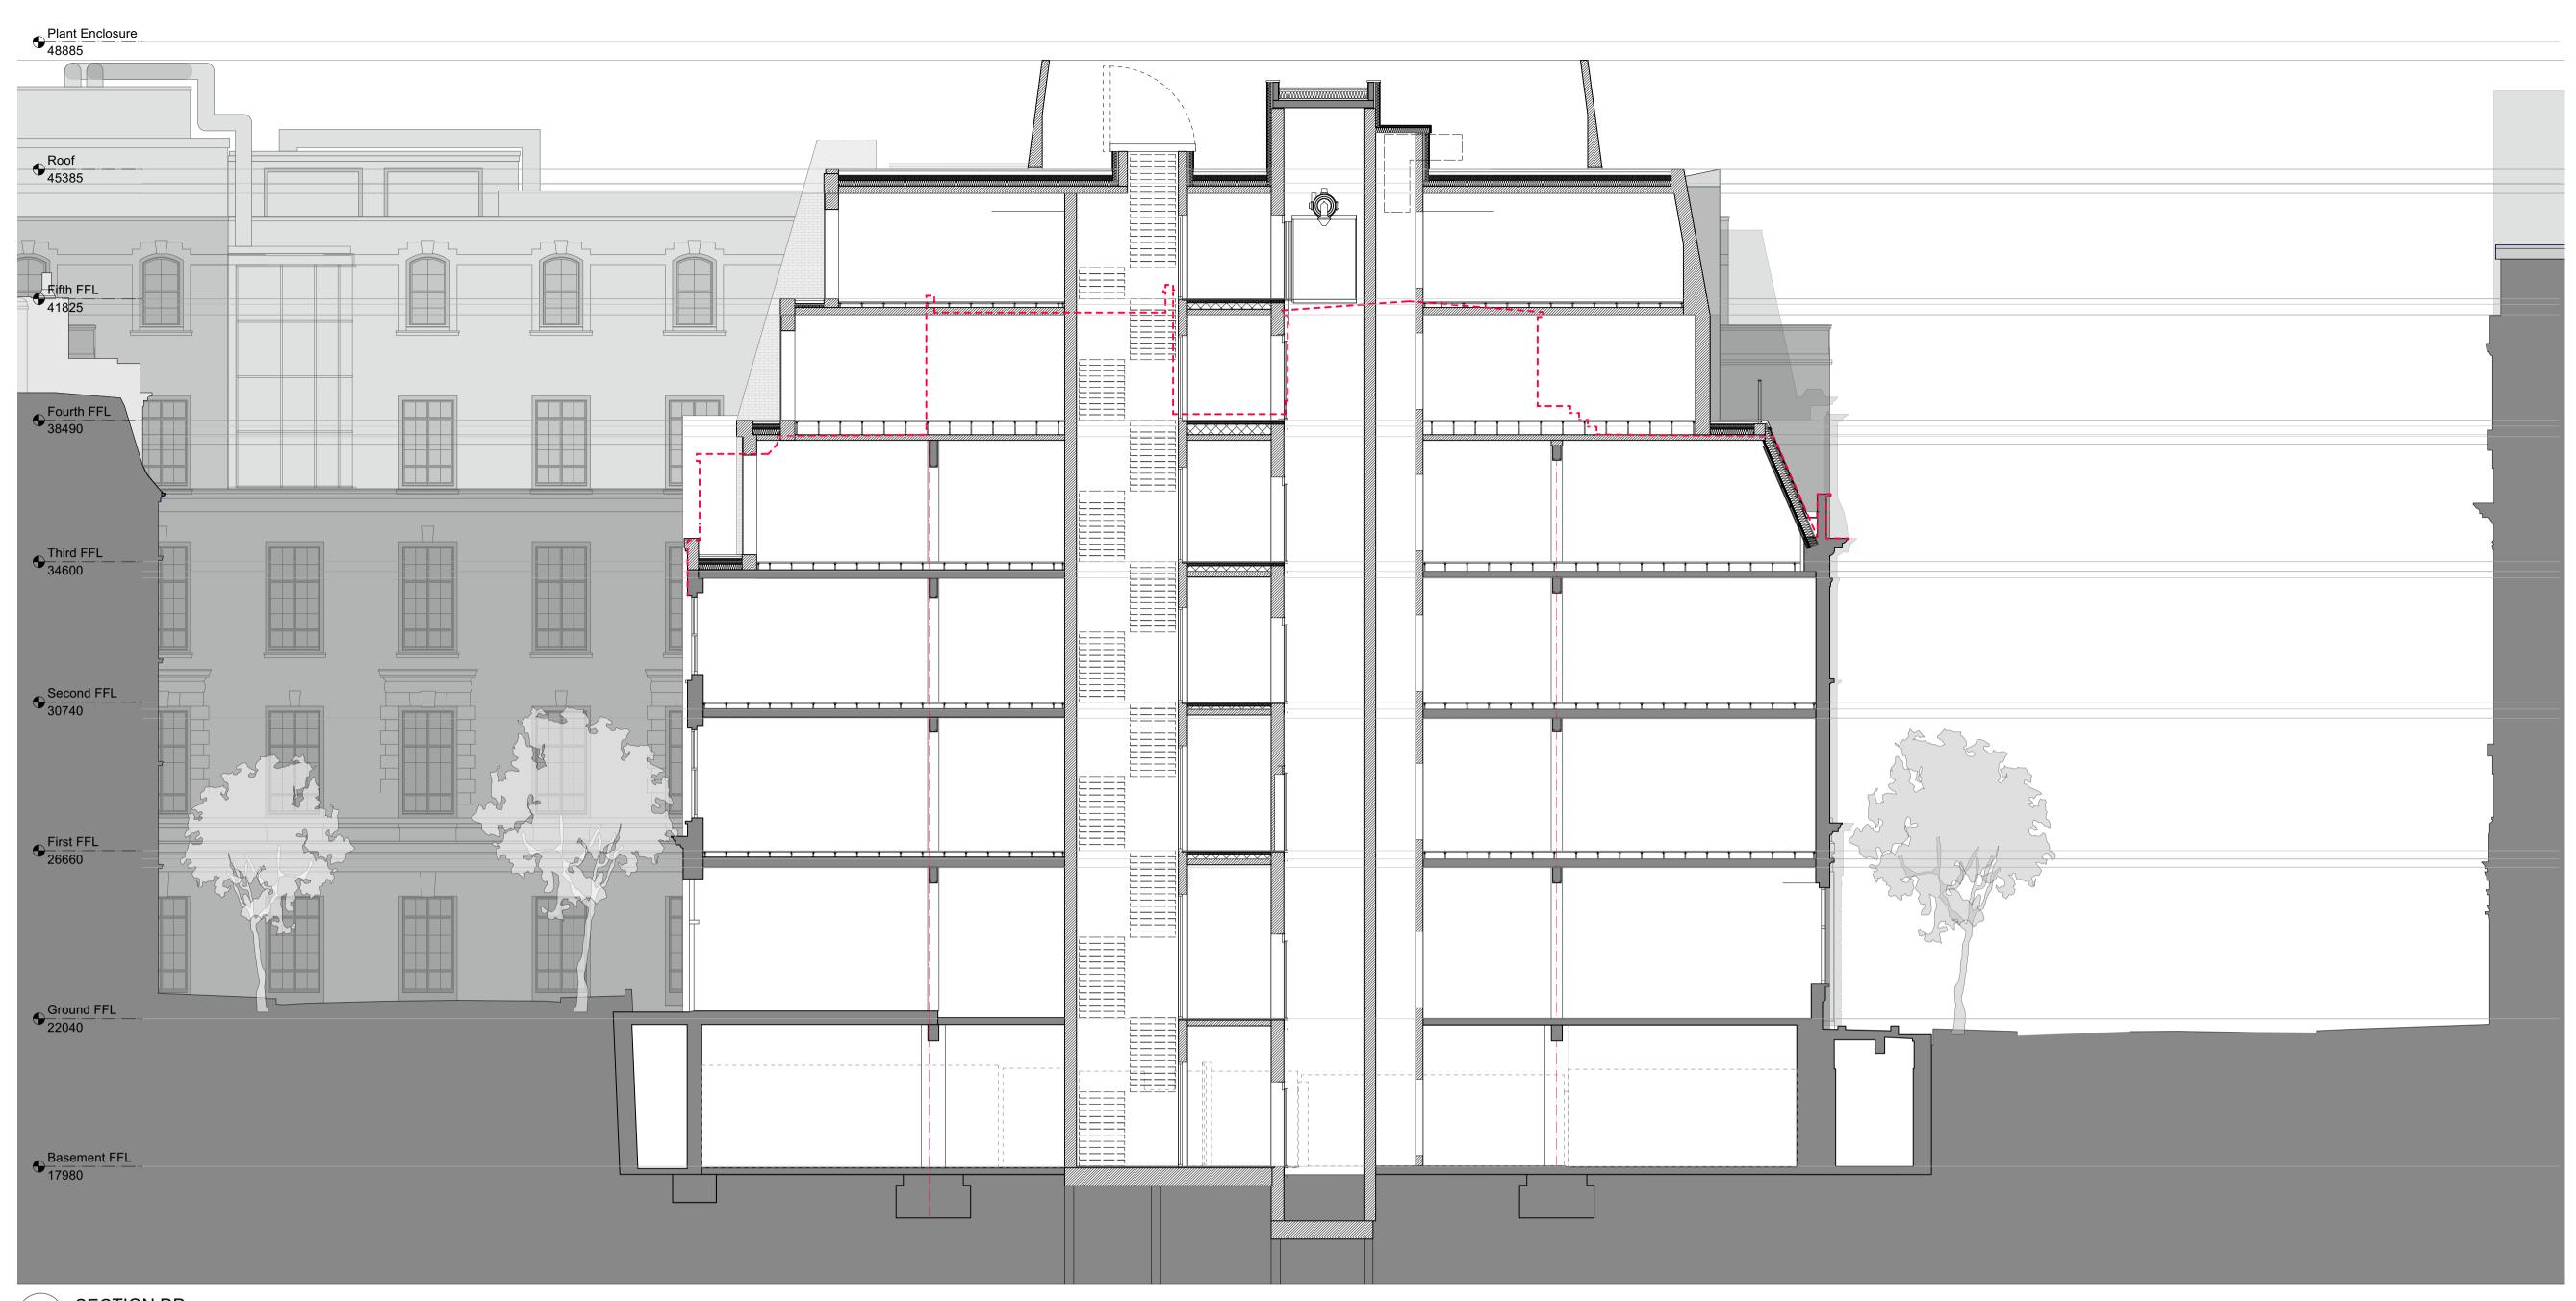

SECTION DD SCALE 1:200 @ A3 2

Wc1H 9NE

Drawing Title

PROPOSED SECTION DD

| Drawing Status Drawn Che         |                    | Checked             | Revision<br>A       |
|----------------------------------|--------------------|---------------------|---------------------|
| Project No.                      | Date<br>13/04/2022 | Scale @ A1<br>1:100 | Scale @ A3<br>1:200 |
| Drawing Number<br>4608-07-PR-302 |                    |                     |                     |