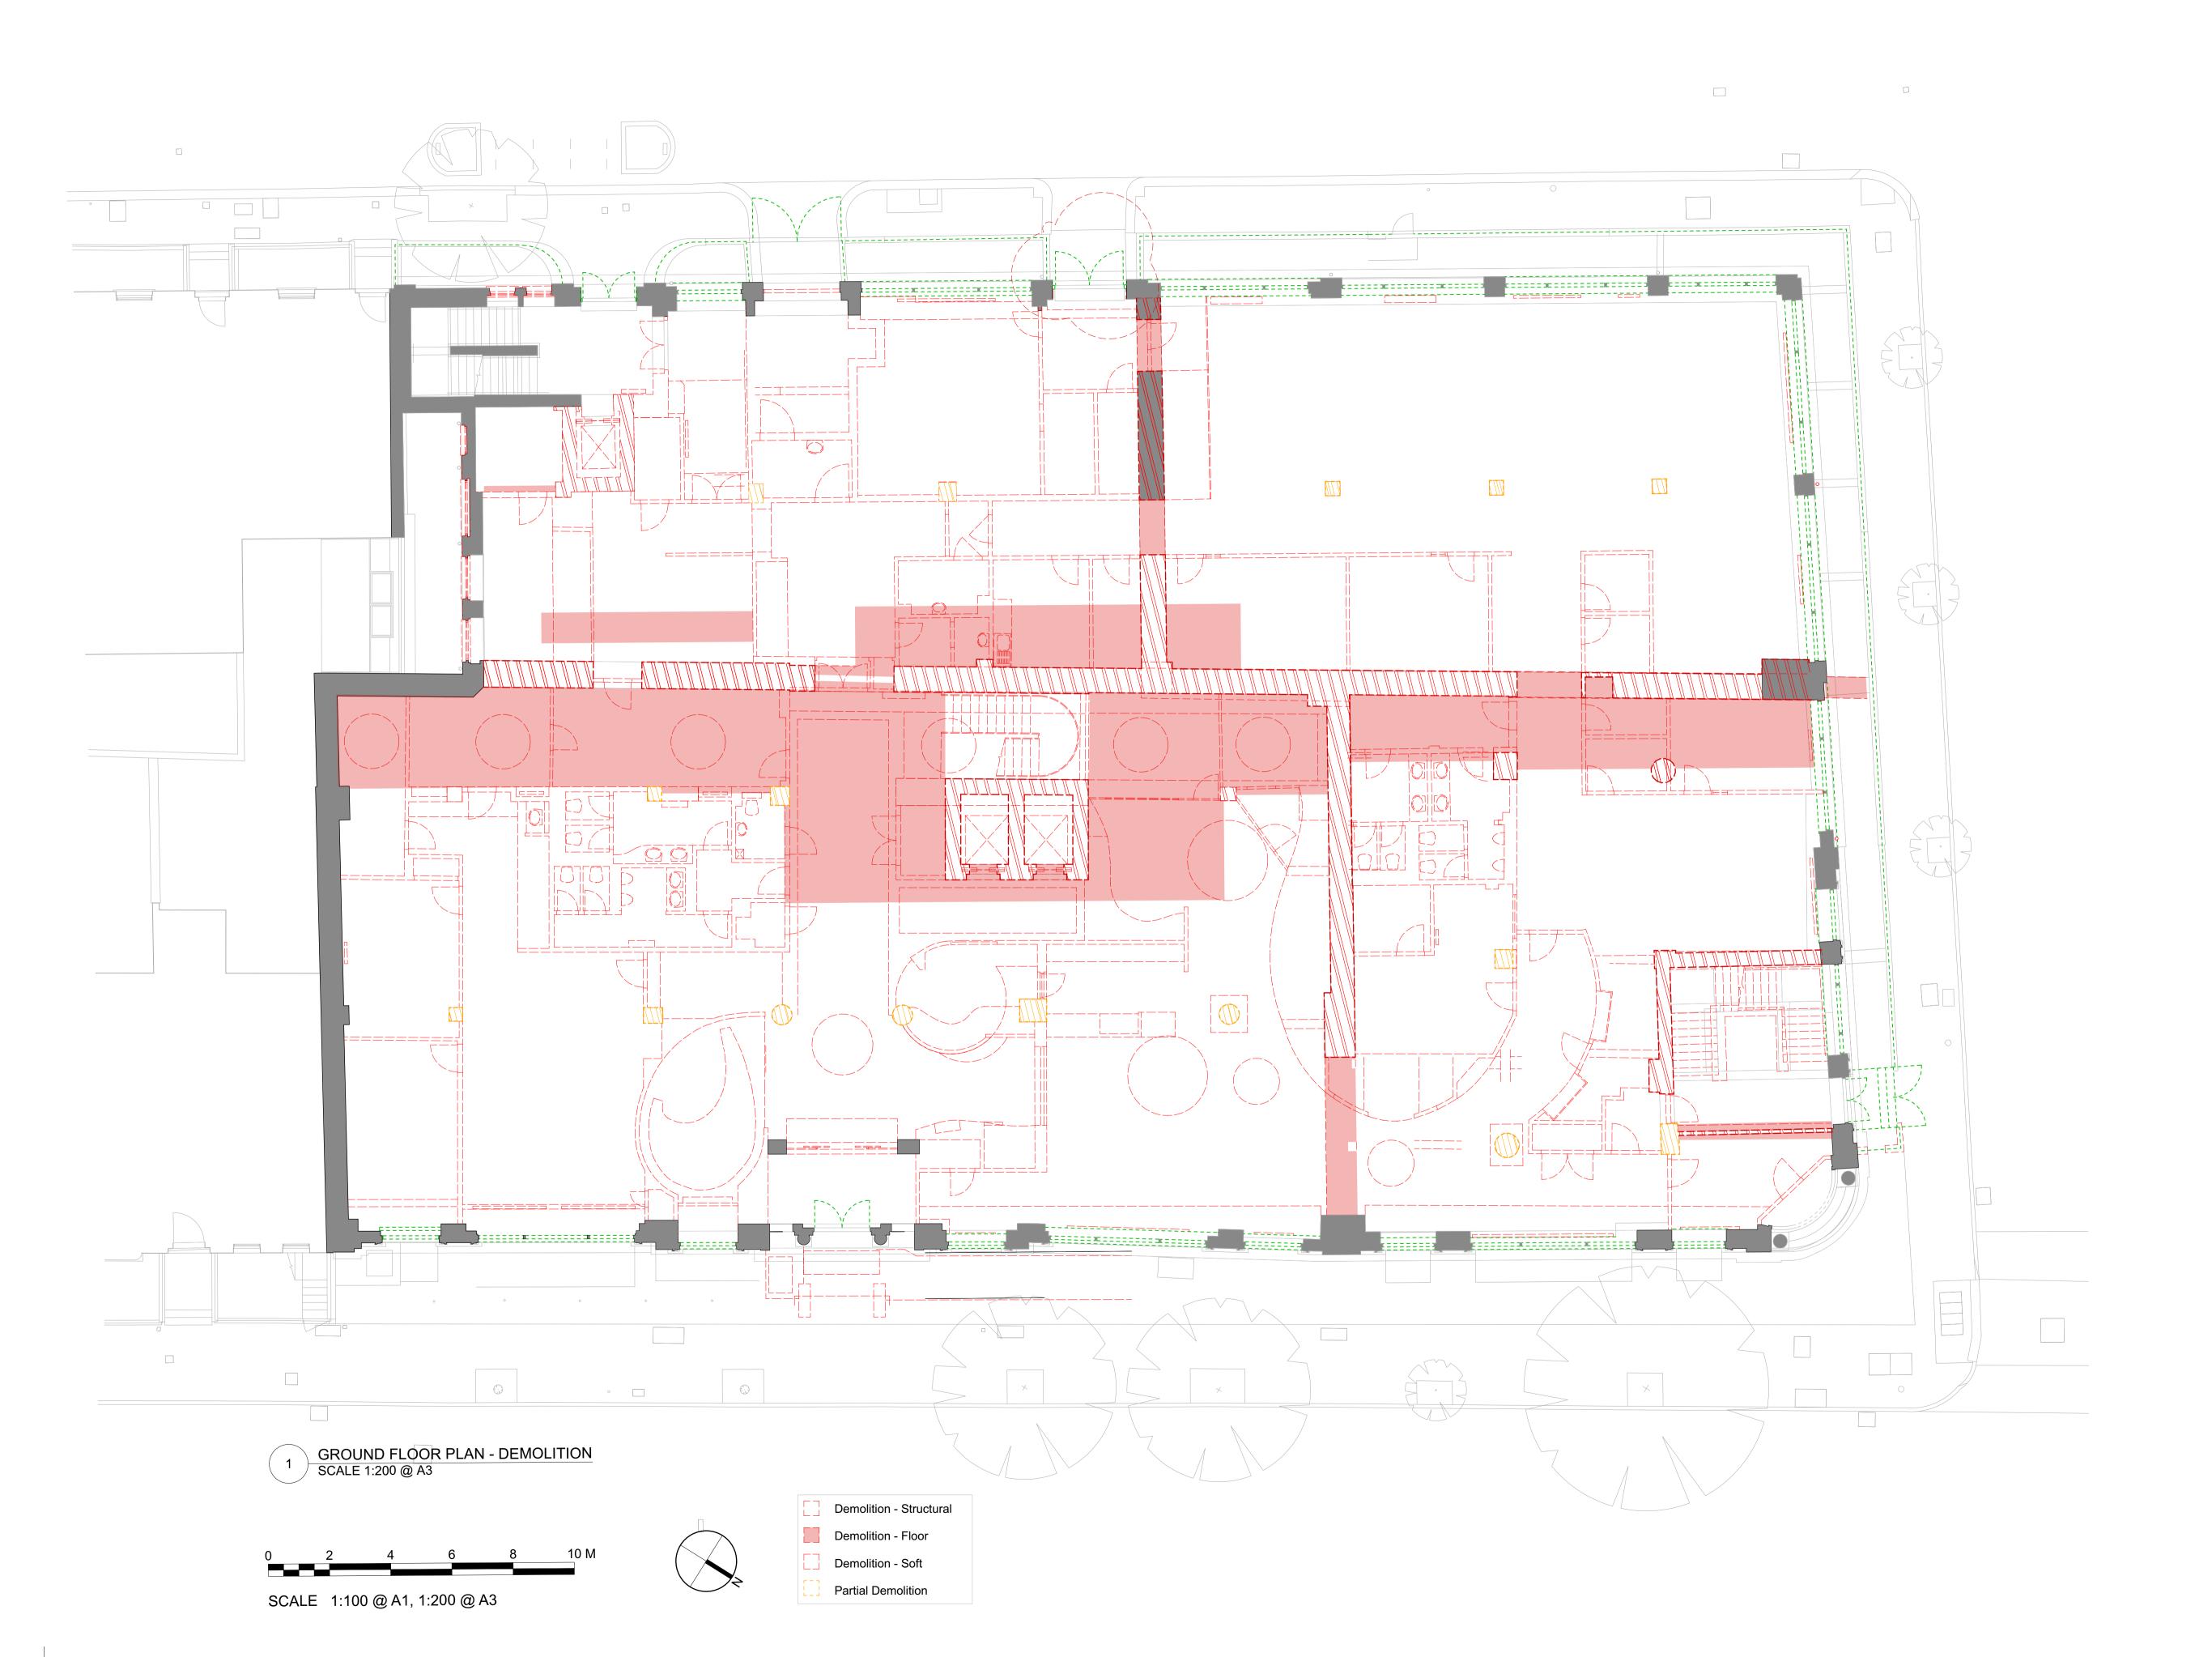

Drawing Title

PROPOSED GROUND FLOOR PLAN - DEMOLITION

| Drawing Statu | s Drawn    | Checked    | Revision   |
|---------------|------------|------------|------------|
| PLANNING      |            |            | Α          |
| Project No.   | Date       | Scale @ A1 | Scale @ A3 |
| 4608          | 13/04/2022 | 1:100      | 1:200      |