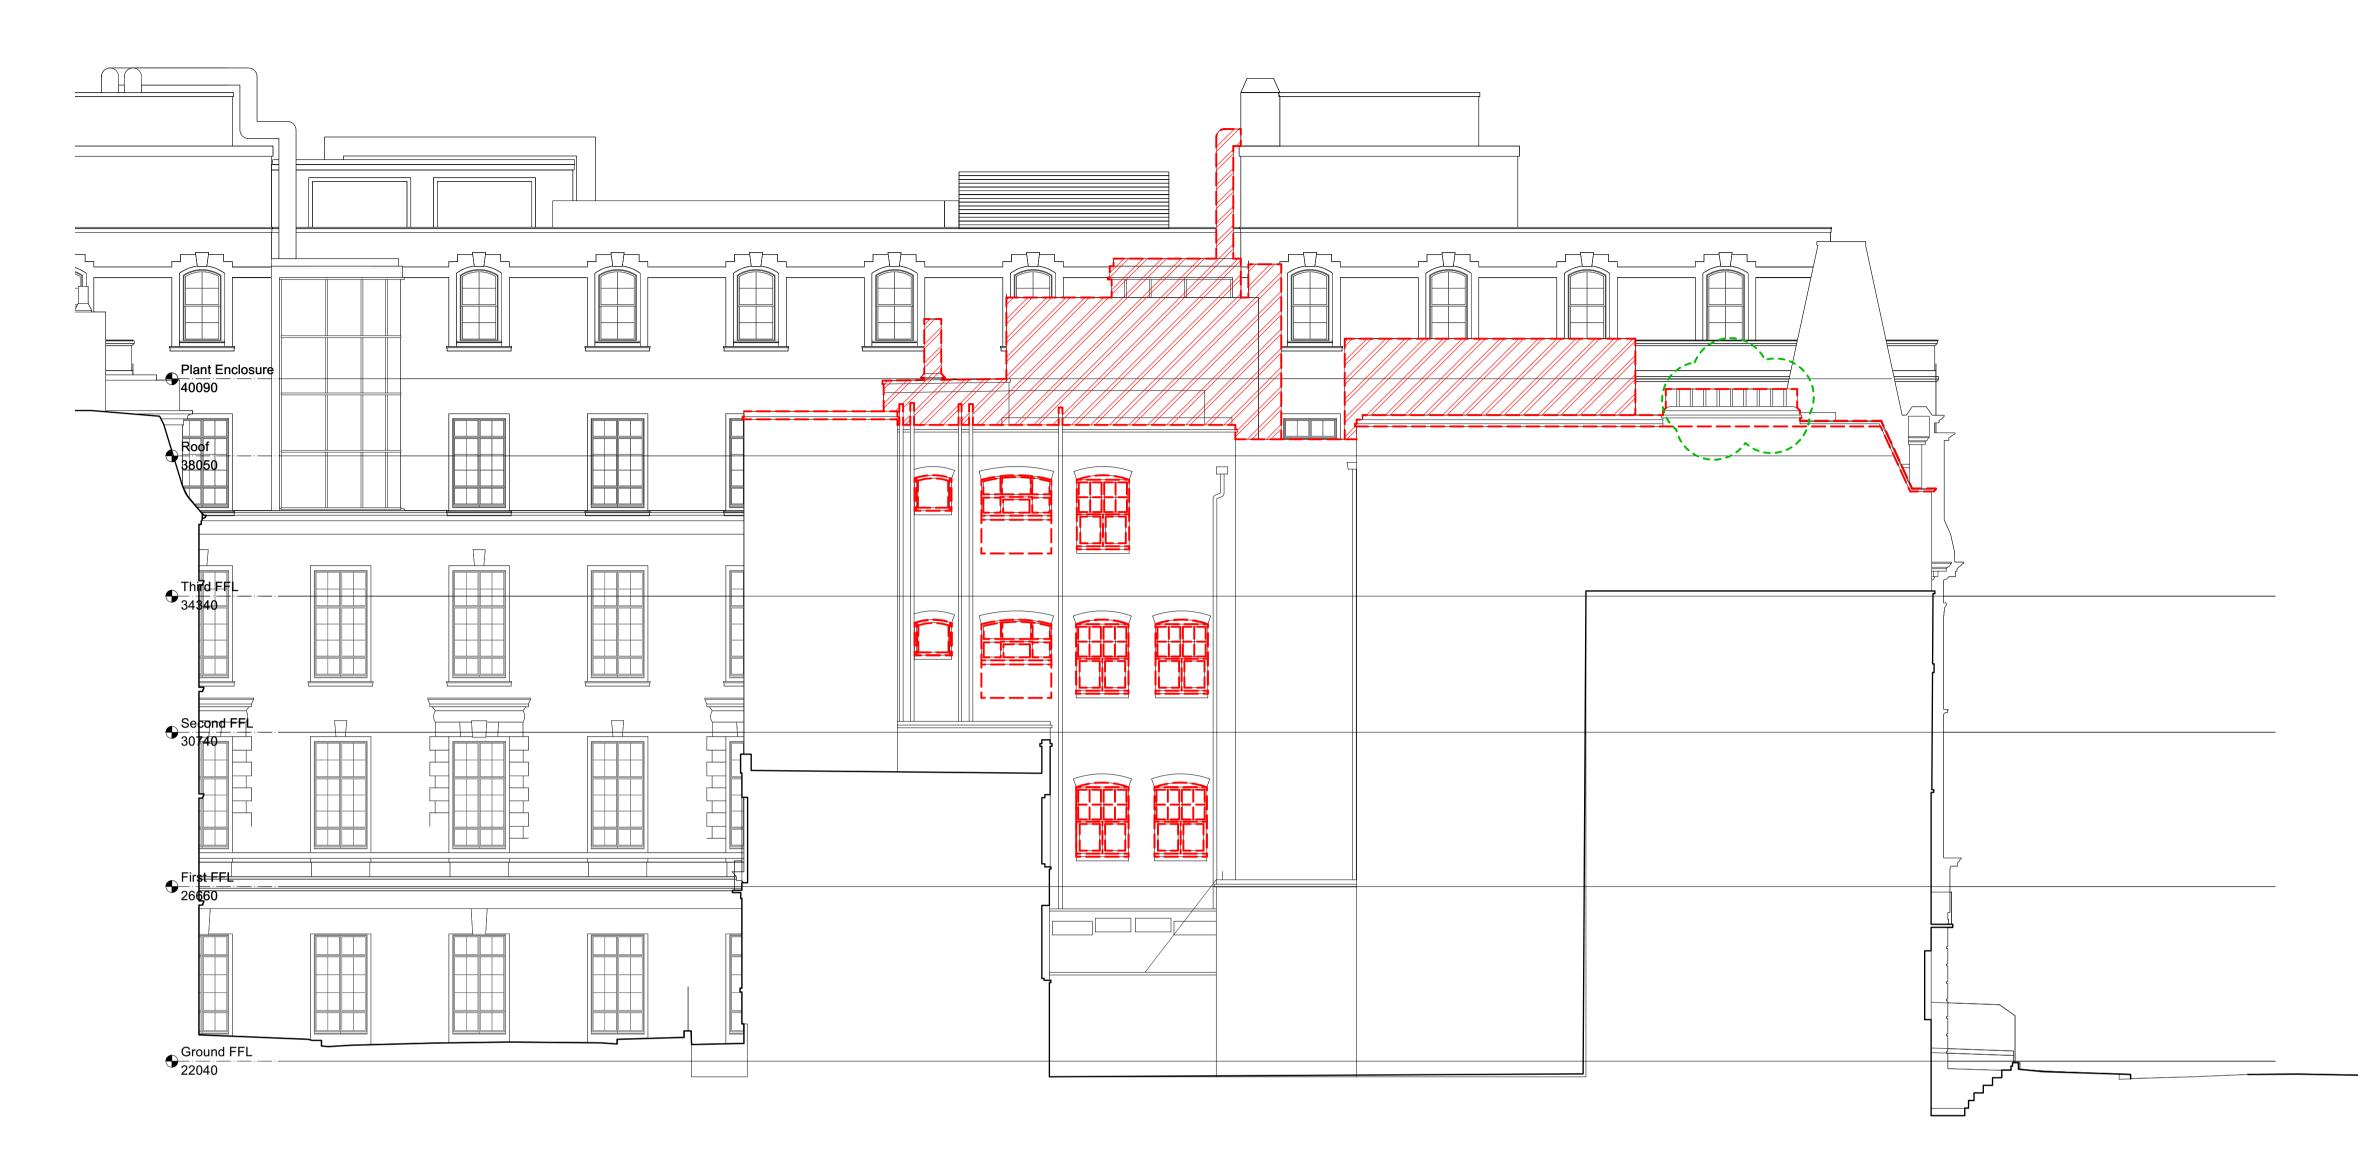

Basement FFL

|   | Demolition - Floor |
|---|--------------------|
| ] | Demolition - Soft  |
|   | Partial Demolition |

A 14/04/22 Issued for planning Rev. Date Approved Note

Drawing Title DEMOLITION SOUTH ELEVATION

| Drawing Statu | s Drawn    | Checked    | Revision   |
|---------------|------------|------------|------------|
| PLANN         | А          |            |            |
| Project No.   | Date       | Scale @ A1 | Scale @ A3 |
| 4608          | 13/04/2022 | 1:100      | 1:200      |

## 4608-07-DM-202