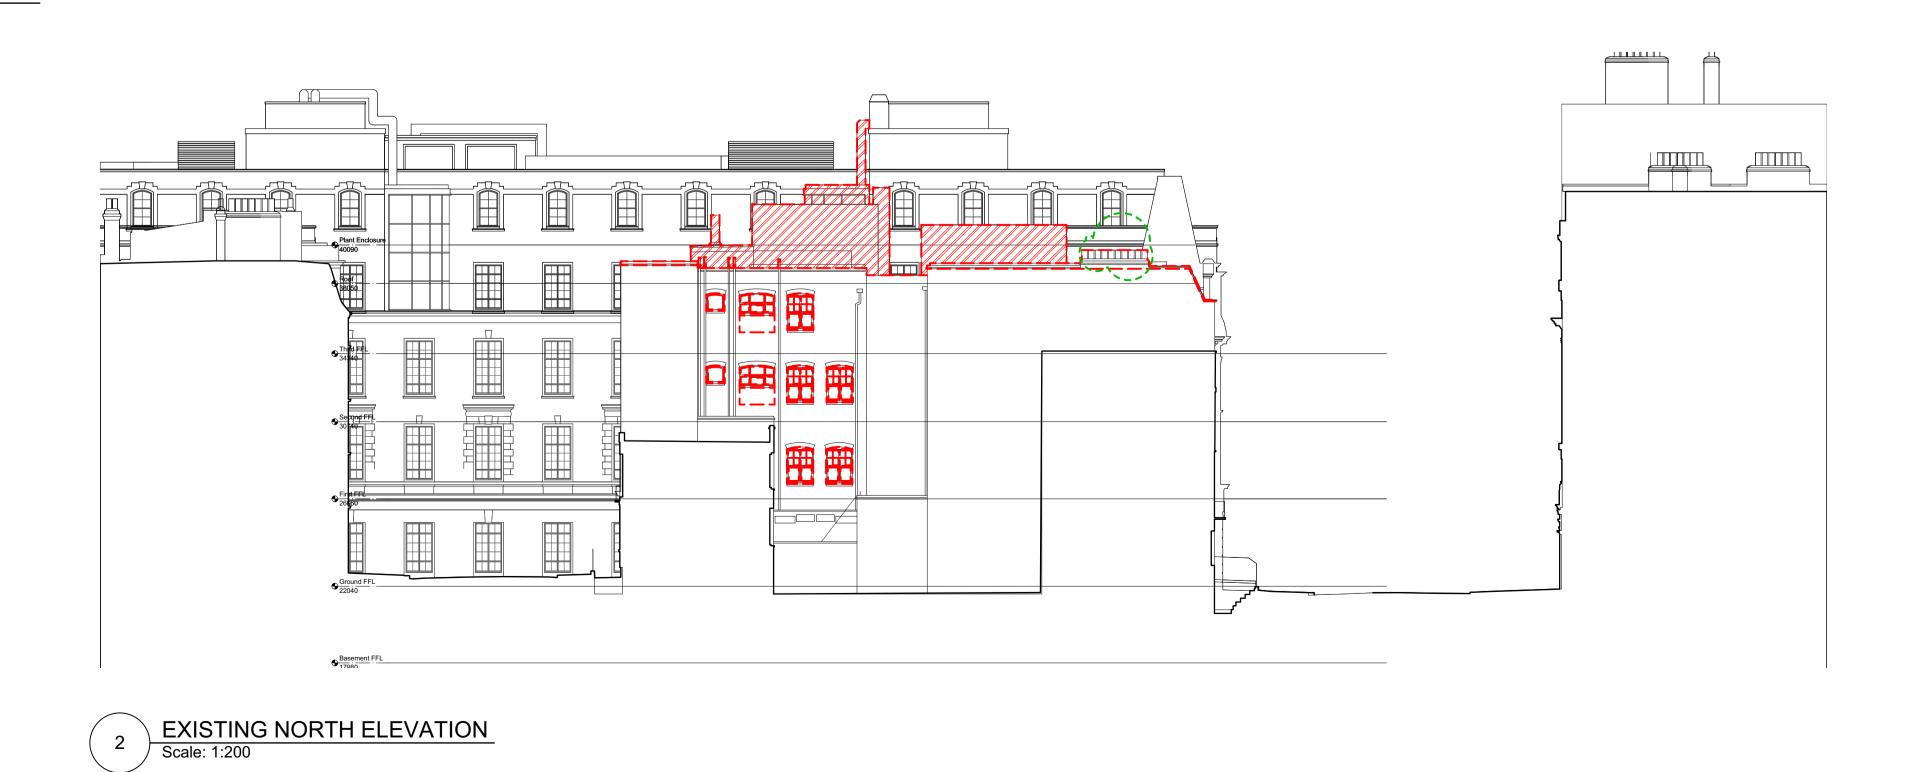

Basement FFL

|   | Demolition - Floor |
|---|--------------------|
| ] | Demolition - Soft  |
|   | Partial Demolition |

A 14/04/22 Issued for planning Rev. Date Approved Note

Drawing Title DEMOLITION SOUTH ELEVATION

| Drawing Statu | s Drawn    | Checked    | Revision   |
|---------------|------------|------------|------------|
| PLANN         | А          |            |            |
| Project No.   | Date       | Scale @ A1 | Scale @ A3 |
| 4608          | 13/04/2022 | 1:100      | 1:200      |

## 4608-07-DM-202