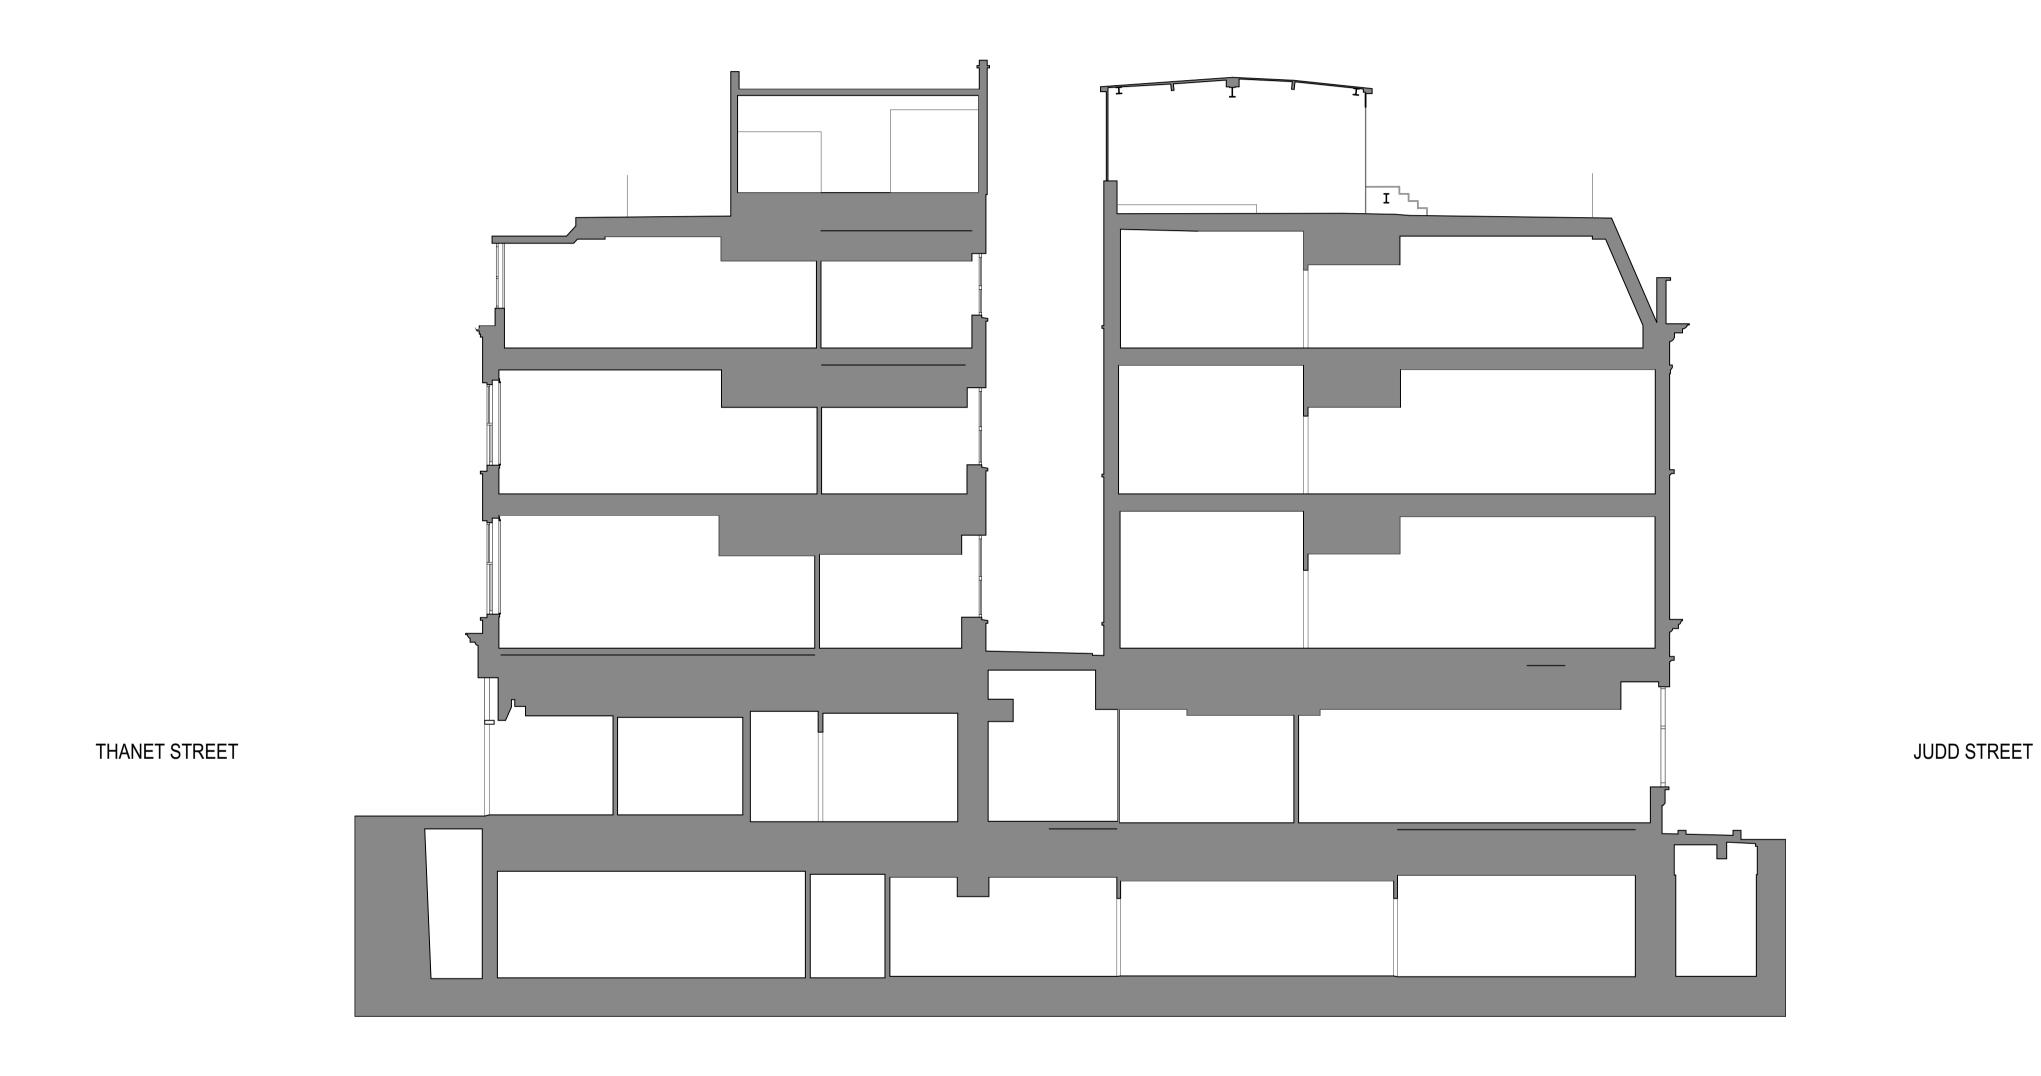

1 SECTION DD SCALE 1:200 @ A3

Do not scale from this drawing.

Check drawing on receipt and immediately report any discrepancies to the Architect.

Verify all dimensions and levels on site prior to construction.

Drawing Title

EXISTING SECTION DD

| Drawing Statu | s Drawn    | Checked    | Revision   |
|---------------|------------|------------|------------|
| PLANNING      |            |            | Α          |
| Project No.   | Date       | Scale @ A1 | Scale @ A3 |
| 4608          | 13/04/2022 | 1:100      | 1:200      |

Drawing Number

4608-07-EX-304